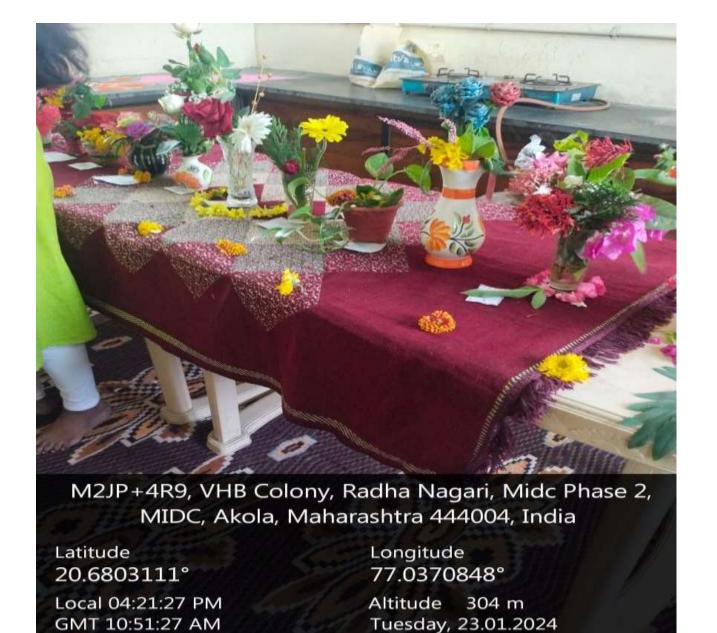

M2JP+4R9, VHB Colony, Radha Nagari, Midc Phase 2, MIDC, Akola, Maharashtra 444004, India

Latitude

20.68040339°

Local 02:53:23 PM

GMT 09:23:23 AM

Longitude 77.0365906°

//.0365906

Altitude 303 m Tuesday, 23.01.2024

Note: Captured by GPS Map Camera Lite





M2JP+4R9, VHB Colony, Radha Nagari, Midc Phase 2, MIDC, Akola, Maharashtra 444004, India

Latitude 20.6803111°

Local 04:25:59 PM GMT 10:55:59 AM

Note: Captured by GPS Map Camera Lite

Longitude

77.0370848°

Altitude 304 m Tuesday, 23.01.2024





M2JP+4R9, VHB Colony, Radha Nagari, Midc Phase 2, MIDC, Akola, Maharashtra 444004, India

Latitude

20.6803111°

Local 04:18:54 PM

GMT 10:48:54 AM

Longitude

77.0370848°

Altitude 304 m

Tuesday, 23.01.2024

Note: Captured by GPS Map Camera Lite







### **Flower Decoration**





Note: Captured by GPS Map Camera Lite

## **Self-Employment Programme**

इंडियन सोशल ॲन्ड रिसर्च फाऊंडेशन, अकोला. कला महाविद्यालय, मलकापुर, अकोला कार्यकमाचा अहवाल

कार्यकमाचे नाव :- गृहअर्थशास्त्रा विभागाअंतर्गत स्वयंराजगर जांगुकता

दिनांक :- ५ - 5 - 2022

आयोजक :- गृहजर्षशास्त्र विभाग

न्याग प्रमुख :- डी. जयन्त्री न्युक्ष

कार्यकमाचे अध्यक्ष :- ज्ञे निताली पांडे मुंडम

ध्येय आणि उदिवर्षः - गृहअविशाध्म विषयाद्वारे विद्यावीनीन राजगार आणि स्वावलंबन होज्यास सहम करते :

महाविद्यालयाम्या विद्यालयाम्याम् वितिश्चित्र विद्यालयाम्या व्यावण्याम्या व्यावण्याम्या व्यावण्याम्या व्यावण्याम्या व्यावण्याम्या व्यावण्याम्याः विद्यावण्याम्याः विद्यावण्याम्याः विद्यावण्याम्याः विद्यावण्याम्याः विद्यावण्याम्याः विद्यावण्याम्याः विद्यावण्याम्याः विद्यावण्याम्याः विद्यावण्याः विद्याव्यावः विद्यावः विद्यावः व