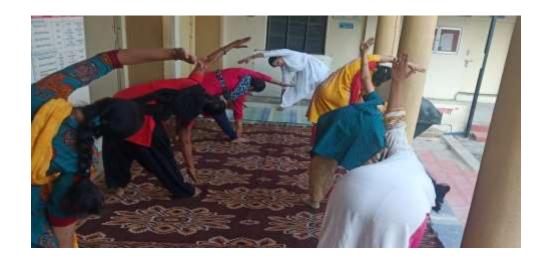

#### International yoga day

#### **International yoga day** 2022=2023

इंडियन सोशल अँड रिसर्च फाउंडेशन अकोला.

कला महाविद्यालय मलकापूर, अकोला.

कार्यक्रम अहवाल

कार्यक्रमाचे नाव

योग दिन

दिनांक

21/6/2022

आयोजक

महाविद्यालय सांस्कृतिक विभाग

कार्यक्रम आध्यक्ष :-

प्राचार्य डॉ. गीताली पांडे

कार्यक्रम उद्दिष्ट

दैनंदिन जीवनातील योगा आणि प्राणायमाचे महत्व जागणे.

संक्षिप्त अहवाल :-प्रस्तुत कार्यक्रम हा दिनांक 21/ 6 /2022 रोजी महाविद्यालयामध्ये घेण्यात आला. आजच्या धावपळीच्या जीवनामध्ये व्यक्तीला खूप ताण तणाव सहन करावा लागतो. अशा तणावाचे अनेक कारणे असतात. यामध्ये मनुष्याला तणावमुक्त राहणे गरजेचे झाले आहे. त्या अनुषंगाने जागतिक स्तरावर योग दिनाचे महत्त्व जाणंल्या गेले असून प्रत्येक ठिकाणी '21 जून योग दिन' या दिनाचे स्वागत करून विविध कार्यक्रम घेतले जातात. असाच कार्यक्रम आमच्या महाविद्यालयामध्ये महाविद्यालयातील सांस्कृतिक विभागा अंतर्गत आदरणीय प्राचार्य डॉ. गीताली पांडे मॅडम यांच्या उपस्थितीमध्ये घेण्यात आला. यामध्ये प्राचार्य मॅडम यांनी योगा आणि प्राणायाम यांचे महत्त्व सांगितले. व कार्यक्रमाची सांगता प्राणायम आणि योगा करून करण्यात आली. प्रस्तुत कार्यक्रमाला महाविद्यालयातील विद्यार्थ्यांसमवेत शिक्षक व शिक्षकेतर कर्मचारी वृंद उपस्थित होता.