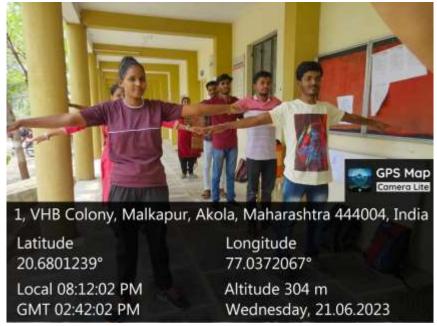

#### कार्यक्रम अहवाल

कार्यक्रमाचे नाव: जागतिक योग दिन (21 जून)

दिनांक :-

21/06/2023

आयोजक :-

पर्यावरण समिती

कार्यक्रम अध्यक्ष :- प्राचार्य डॉ. गीताली पांडे

कार्यक्रम प्रमुख:-

डॉ. सीमा काळे

ध्येय आणि उद्दिष्ट :- विद्यार्थ्यांना शिक्षण घेत असताना येत असलेला मानसिक ताण कमी होण्यासाठी प्राणायाम आणि योगाचे महत्त्व समजून सांगणे.

संक्षिप्त अहवाल :-

प्रस्तुत जागतिक योग दिन कार्यक्रम दिनांक 21 जून 2023 रोजी कला महाविद्यालय, मलकापूर येथे महाविद्यालयाच्या प्राचार्य डॉ.गीताली पांडे मॅडम यांच्या परवानगीने घेण्यात आला.प्रस्तुत कार्यक्रमाला उपस्थित असलेल्या कार्यक्रमाच्या प्रमुख डॉ. सीमा काळे यांनी प्राणायाम व योगाचे महत्त्व समजून सांगितले. तसेच विद्यार्थी व इतर शिक्षकासहित प्राणायाम आणि योगा यांची काही प्रात्यक्षिक करून घेतली. प्रस्तुत कार्यक्रमांला महाविद्यालयातील विद्यार्थी वर्ग व इतर कर्मचारी वृंद उपस्थित होता.