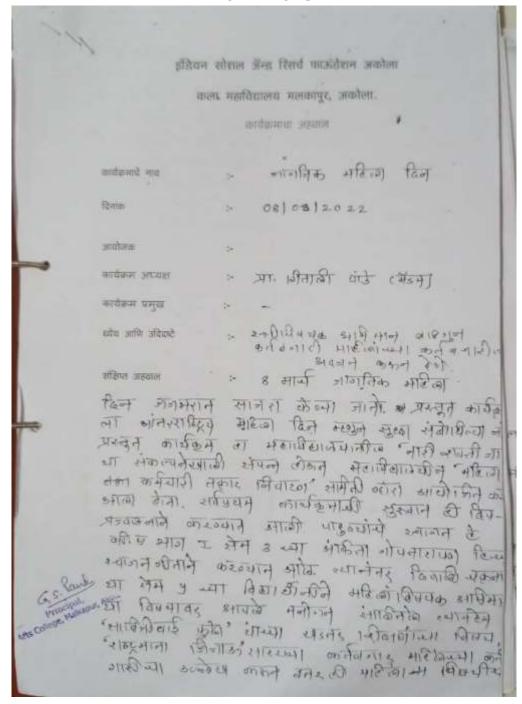

#### कार्यक्रम अहवाल

कार्यक्रमाचे नाव: जागतिक योग दिन (21 जून)

दिनांक :-

21/06/2023

आयोजक :-

पर्यावरण समिती

कार्यक्रम अध्यक्ष :- प्राचार्य डॉ. गीताली पांडे

कार्यक्रम प्रमुख:-

डॉ. सीमा काळे

ध्येय आणि उद्दिष्ट :- विद्यार्थ्यांना शिक्षण घेत असताना येत असलेला मानसिक ताण कमी होण्यासाठी प्राणायाम आणि योगाचे महत्त्व समजून सांगणे.

संक्षिप्त अहवाल :-

प्रस्तुत जागतिक योग दिन कार्यक्रम दिनांक 21 जून 2023 रोजी कला महाविद्यालय, मलकापूर येथे महाविद्यालयाच्या प्राचार्य डॉ.गीताली पांडे मॅडम यांच्या परवानगीने घेण्यात आला.प्रस्तुत कार्यक्रमाला उपस्थित असलेल्या कार्यक्रमाच्या प्रमुख डॉ. सीमा काळे यांनी प्राणायाम व योगाचे महत्त्व समजून सांगितले. तसेच विद्यार्थी व इतर शिक्षकासहित प्राणायाम आणि योगा यांची काही प्रात्यक्षिक करून घेतली. प्रस्तुत कार्यक्रमांला महाविद्यालयातील विद्यार्थी वर्ग व इतर कर्मचारी वृंद उपस्थित होता.

पर्यावरण समिती

1) सहा.प्राध्यापक वंदना देशमुख ....(१०००) (पर्यावरण समिती समन्वय)

2) डॉ. सीमा काळे ............

(पर्यावरण समिती सदस्य)

G. S. Pands

पाचार्य

डॉ. गीताली पांडे मॅडम

Principal, Arts College, Malkapur, Akoia