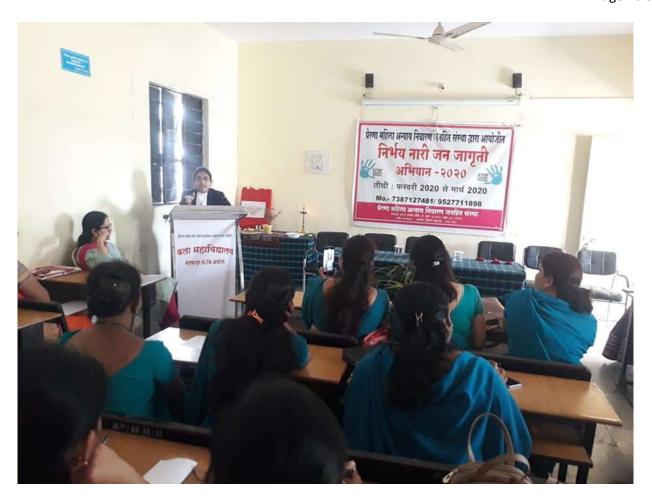

# Sexual Harassment Prevention Committee Nirbhay Nari Janjagurti Abhiyaan Programme Program report 2019-2020

इंडियन सोशल ॲन्ड रिसर्च फाऊडेशन अकोला कला महाविद्यालय मलकापुर, अकोला कार्यक्रमाचा अहवाल निर्मन नारी जनजानती आर्मिनान वाल्डिमार्च नाव 25/02/2020 विभागा प्रमुख इं क्रीसादी वंग्डे(मंडन) undersid State ग्रं शाहीका केश्वर ध्याचा वाह्य क्षेत्र आणि उदिवर्ध दि २4/02/2020 स्वा श्रामेन्सार महाविद्यान गमरने प्रेरणा महिला अन्याय । निवारण जनित नेल बाच्या वतीने वा सटमागाने भटाविद्याज्यामको "निर्मय नारी गनगहरी अभियान" कार्यक्रम होव्यान आता, या कार्यक्रभावा उर्देश्य आज नारीस्था धानेत्याचा धीका का निमिश लेन अहि । आहे. कारम आज अर्वेच केमान भिने आवीर भेनी पार्च रीवीर आहे. त्या क्षेत्राम कार्य करित असमीना निस्मावर क्षेप'आहर्ष क्त्म का क्षेत्र जाते ३ अरुपा वाचान प्रमाची अने अकरते था आर्नियामानेजीत कारवयात आत्ती. मटाविद्यालया महेच हो उन धानसेत्या कि. 25102/2020 न्या क्षेपुकी लार्चक्रमाता थानाष्ट्रव्याकारीना महिला १९०० महाजन मंडन, प्रेरणा महिला अन्याच निवाद्या अन्ति भर्मेका अस्मेका यंशनाई ठाक्र तर असम्ब उपार्धितीमध्ये दें। शारीका

G.S. Pands

Principal, Kala Mahavidyalaya, Malkapur, Akola (MH)

्यांनी भरित्यंतर रेग्वांन्या आनि अपावातीत अव्यापाराधे भूडे प्रमूत केस की, अवनीबी, भागानिकता जो पर्यंत वाद्यंत ना नोपर्वत त्या अलाचाराचे प्रमाण कभी लोगार मारी हो। डा भारती कंगरा गांनी संगंधीत काय वानी मारिती दिखी कोगकोगत्या कालमा कायद्यामध्ये ममुद्र आहे हे वारीनके नसेय महिला १९४ भराजन में उमे धीनी भरिलेष्ठ रोगारे अल्पायाह व विनवसंग या श्रेनीयीन त्याकारे येगाना केन केन के हमीन अहारती देवन अश्या अलम्य युकोना क्षामीरे जाऊ नका असे क्षामीतिस प्रह्मदारू बाल्या मार्गदर्शनाखानी ला कार्यक्रम येव्यान आता. भारताायिक आमियान कार्यक्रमास्मातंत्रीत अभिल्या वेठवरी वातकर यो नी क्रीय तर सैचलन दिगाली गावंडे मंडम बोभी केरे? तर आभार कार्यक्रमातं जीत थापिन्या भेजीन । नाई आनाम वांनी भानेय या कार्यक्रमाल मराविधानधानीय विद्यार्थी विद्यार्थीनी उत्त्युर्ने अन्ता सहकान नोंदिया नसेच भिल्ला की व उत्तर कार्मियारी बुंद डगाट्यीन केमा अवा त्यरंभान कि. 25/02/20 20 राजी ता कार्यक्रम संयन अल

Lawyer speech on nibhay nari