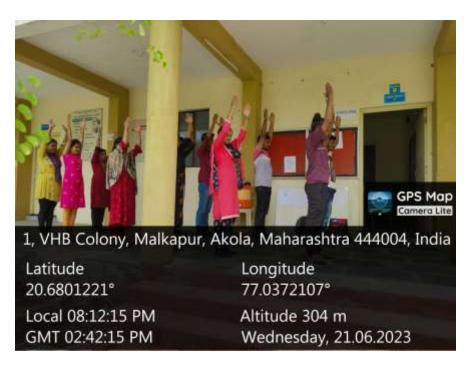

#### कार्यक्रम अहवाल

कार्यक्रमाचे नाव: जागतिक योग दिन (21 जून)

दिनांक :-

21/06/2023

आयोजक :-

पर्यावरण समिती

कार्यक्रम अध्यक्ष :- प्राचार्य डॉ. गीताली पांडे

कार्यक्रम प्रमुख:-

डॉ. सीमा काळे

ध्येय आणि उद्दिष्ट :- विद्यार्थ्यांना शिक्षण घेत असताना येत असलेला मानसिक ताण कमी होण्यासाठी प्राणायाम आणि योगाचे महत्त्व समजून सांगणे.

संक्षिप्त अहवाल :-

प्रस्तुत जागतिक योग दिन कार्यक्रम दिनांक 21 जून 2023 रोजी कला महाविद्यालय, मलकापूर येथे महाविद्यालयाच्या प्राचार्य डॉ.गीताली पांडे मॅडम यांच्या परवानगीने घेण्यात आला.प्रस्तुत कार्यक्रमाला उपस्थित असलेल्या कार्यक्रमाच्या प्रमुख डॉ. सीमा काळे यांनी प्राणायाम व योगाचे महत्त्व समजून सांगितले. तसेच विद्यार्थी व इतर शिक्षकासहित प्राणायाम आणि योगा यांची काही प्रात्यक्षिक करून घेतली. प्रस्तुत कार्यक्रमांला महाविद्यालयातील विद्यार्थी वर्ग व इतर कर्मचारी वृंद उपस्थित होता.