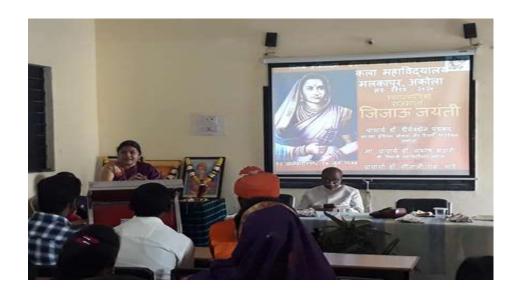

## Report Jijau Birth Anniversary 2019=2020

## छत्रपती शिवाजी महाराज जयंती साजरी

महाविद्यालय मलकापूर अकोला येथे १९ फेब्रुवारी २०२० छत्रपती शिवाजी महाराज जयंती मोठ्या उत्साहात साजरी करण्यात आली. या कार्यक्रमाच्या अध्यक्षस्थानी संस्थेच्या सचिव तथा प्राचार्या डॉ. गिताली पांडे मॅडम ह्या होत्या. कार्यक्रमाची सुरूवात शिवाजी महाराजांच्या प्रतिमेचे पूजन व दीपप्रज्वलन करून करण्यात अध्यक्षीय त्यांनी आली.

भाषणातून छत्रपती शिवाजी महाराजांचे विचार ही काळी गरज या विषयावर मार्गदर्शन केले. या कार्यक्रमात प्राचार्य
शिवाजीराव भोसले यांच्या
व्याख्यानाची क्लप
ऐकविण्यात आली.
कार्यक्रमाचा शेवट सामूहिक
राष्ट्रगीताने करण्यात आला.
या कार्यक्रमाला सर्व
प्राध्यापक, शिक्षकेतर
कर्मचारी व विद्यार्थी उपस्थित
होते. कार्यक्रमाचे
सूत्रसंचालन राज्यशास्त्र

मूर्यवंशी यांनी तर उपस्थिती आभार इंग्रजी विभाग अमुख्या प्रवीण उगले यांनी मेलेले