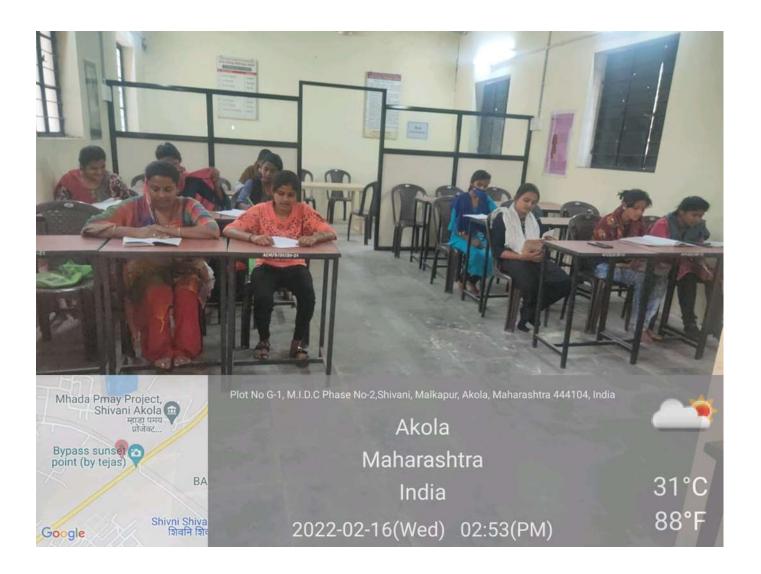

ouncil President    | Mehandra Bhavsar         |  |  |
| 11. | Student Council Secretary    | Ku.Priya Nikam           |  |  |
| 12. | Principal Of The College     | Dr.Gitali.S.Pande        |  |  |





## Kala Mahavidyalaya Malkapur Akola.

# Student Gender Audit 2019=2023

| Sr. | Year      | Year<br>Total | Male | Female | % M    | % F    |
|-----|-----------|---------------|------|--------|--------|--------|
| 1.  | 2019-2020 | 126           | 81   | 45     | 64.8%  | 35.72% |
| 2.  | 2020-2021 | 156           | 120  | 36     | 76.92% | 23.08% |
| 3.  | 2021-2022 | 152           | 114  | 38     | 75%    | 25%    |
| 4.  | 2022-2023 | 178           | 125  | 53     | 70.22% | 29.78% |
| 5.  | 2023-2024 | 152           | 86   | 66     | 56.58% | 43.42% |





**Girls Common Room** 







Student Safety & Security.

Setting Arrangement



## Kala Mahavidyalaya Malkapur Akola.

Programme Report (2019-2023)

1098 - Child Helpline Programme.

| मिष्टिला महार मिवारण हा विकास समिती