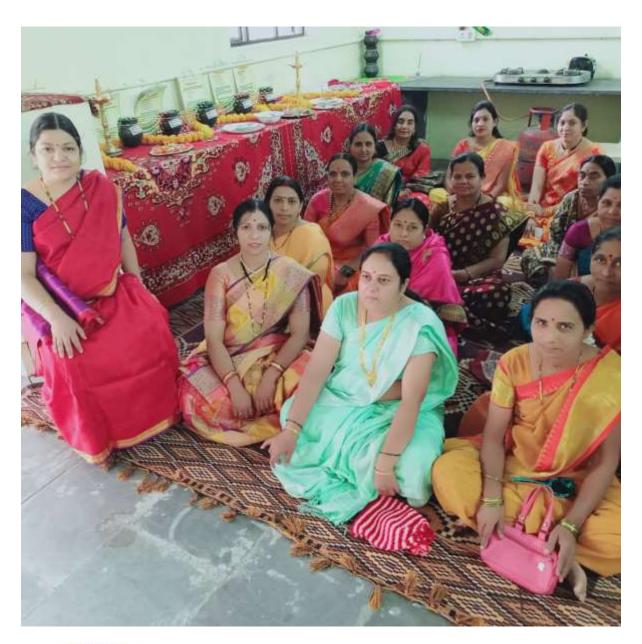

# International women's day Report 2023-2024

इंडियन सोशल अँड रिसर्च फाउंडेशन, अकोला. कला महाविद्यालय मलकाप्र, अकोला.

कार्यक्रम अहवाल

कार्यक्रमाचे नाव :-

जागतिक महिला दिन

दिनांक :-

08/03/2024

आयोजक :- महाविद्यालयीन लैंगिक छळ निवारण समिती

कार्यक्रम अध्यक्ष :- प्राचार्य . डॉ. गीताली पांडे मॅडम

प्रमुख अतिथी:-

सौ. दिपाली देशपांडे (समाजसेविका)

कार्यक्रम उद्देश :- विद्यार्थांनी स्वतःमधील क्षमता ओळखून

आजच्या स्त्री चे महत्व समजून सांगणे तसेच स्त्री पुरुष समानतेमध्ये काम करण्याचे महत्त्व कळणे या उद्देशातून.

संक्षिप्त अहवाल :-

दिनांक 08 मार्च हा दिन जगभरामध्ये जागतिक महिला दिन म्हणून साजरा केला जातो. कला महाविद्यालय मलकापूर, अकोला येथे हा कार्यक्रम महाविद्यालयीन लैंगिक छळ निवारण समिती या अंतर्गत 09/03/2024 रोजी घेण्यात आला. प्रस्तुत कार्यक्रमाला प्रमुख अतिथी म्हणून सौ. दिपाली देशपांडे (समाजसेविका) उपस्थित होत्या. प्रस्तुत कार्यक्रमांमध्ये प्रमुख अतिथी यांनी लिंग समानता आणि आजची स्त्री या विषयावर विविध उदाहरणे देऊन व्याख्यान दिले.तर कार्यक्रम अध्यक्ष डॉ. गीताली पांडे मॅडम यांनी विद्यार्थ्यांना प्रस्तुत विषयावर बह्मोलाचे असे मार्गदर्शन केले.

प्रस्तृत कार्यक्रमाचे प्रास्ताविक लैंगिक छळ निवारण समितीच्या अध्यक्षा प्रा. वंदना देशमुख यांनी केले तर कार्यक्रमाचे सूत्रसंचालन डॉ. जयश्री चत्रकर यांनी करून आभार प्रदर्शन डॉ. दिपाली गावंडे मॅडम यांनी केले. प्रस्तुत कार्यक्रम हा महाविद्यालयाच्या प्राचार्य डॉ. गीताली पांडे मॅडम यांच्या

उपस्थितीमध्ये संपन्न झाला. कार्यक्रमाला महाविद्यालयातील विद्यार्थी, शिक्षक व शिक्षकेतर कर्मचारी उपस्थित होते.

G.S. Pands

प्राचार्य डॉ. गीताली पांडे Principal, Kala Mahavidyalaya, Malkapur Akola (MH)

STANIOVALAL SCHAU SCHAU