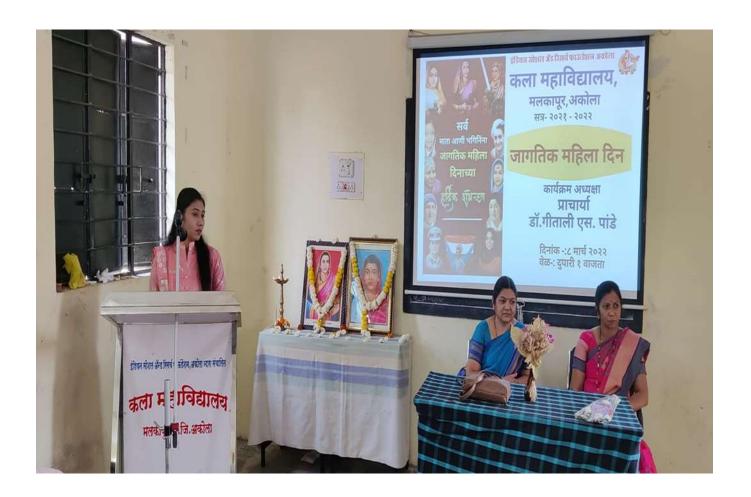

# International women's day Report 2023-2024

इंडियन सोशल अँड रिसर्च फाउंडेशन, अकोला. कला महाविद्यालय मलकाप्र, अकोला.

कार्यक्रम अहवाल

कार्यक्रमाचे नाव :-

जागतिक महिला दिन

दिनांक :-

08/03/2024

आयोजक :- महाविद्यालयीन लैंगिक छळ निवारण समिती

कार्यक्रम अध्यक्ष :- प्राचार्य . डॉ. गीताली पांडे मॅडम

प्रमुख अतिथी:-

सौ. दिपाली देशपांडे (समाजसेविका)

कार्यक्रम उद्देश :- विद्यार्थांनी स्वतःमधील क्षमता ओळखून

आजच्या स्त्री चे महत्व समजून सांगणे तसेच स्त्री पुरुष समानतेमध्ये काम करण्याचे महत्त्व कळणे या उद्देशातून.

संक्षिप्त अहवाल :-

दिनांक 08 मार्च हा दिन जगभरामध्ये जागतिक महिला दिन म्हणून साजरा केला जातो. कला महाविद्यालय मलकापूर, अकोला येथे हा कार्यक्रम महाविद्यालयीन लैंगिक छळ निवारण समिती या अंतर्गत 09/03/2024 रोजी घेण्यात आला. प्रस्तुत कार्यक्रमाला प्रमुख अतिथी म्हणून सौ. दिपाली देशपांडे (समाजसेविका) उपस्थित होत्या. प्रस्तुत कार्यक्रमांमध्ये प्रमुख अतिथी यांनी लिंग समानता आणि आजची स्त्री या विषयावर विविध उदाहरणे देऊन व्याख्यान दिले.तर कार्यक्रम अध्यक्ष डॉ. गीताली पांडे मॅडम यांनी विद्यार्थ्यांना प्रस्तुत विषयावर बह्मोलाचे असे मार्गदर्शन केले.

प्रस्तृत कार्यक्रमाचे प्रास्ताविक लैंगिक छळ निवारण समितीच्या अध्यक्षा प्रा. वंदना देशमुख यांनी केले तर कार्यक्रमाचे सूत्रसंचालन डॉ. जयश्री चत्रकर यांनी करून आभार प्रदर्शन डॉ. दिपाली गावंडे मॅडम यांनी केले. प्रस्तुत कार्यक्रम हा महाविद्यालयाच्या प्राचार्य डॉ. गीताली पांडे मॅडम यांच्या

उपस्थितीमध्ये संपन्न झाला. कार्यक्रमाला महाविद्यालयातील विद्यार्थी, शिक्षक व शिक्षकेतर कर्मचारी उपस्थित होते.

G.S. Pands

प्राचार्य डॉ. गीताली पांडे Principal, Kala Mahavidyalaya, Malkapur Akola (MH)

STANIOVALAL SCHAU SCHAU