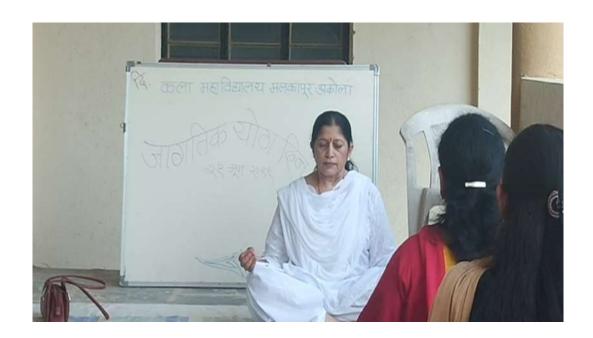

#### कार्यक्रम अहवाल

कार्यक्रमाचे नाव: जागतिक योग दिन (21 जून)

दिनांक :-

21/06/2023

आयोजक :-

पर्यावरण समिती

कार्यक्रम अध्यक्ष :- प्राचार्य डॉ. गीताली पांडे

कार्यक्रम प्रमुख:-

डॉ. सीमा काळे

ध्येय आणि उद्दिष्ट :- विद्यार्थ्यांना शिक्षण घेत असताना येत असलेला मानसिक ताण कमी होण्यासाठी प्राणायाम आणि योगाचे महत्त्व समजून सांगणे.

संक्षिप्त अहवाल :-

प्रस्तुत जागतिक योग दिन कार्यक्रम दिनांक 21 जून 2023 रोजी कला महाविद्यालय, मलकापूर येथे महाविद्यालयाच्या प्राचार्य डॉ.गीताली पांडे मॅडम यांच्या परवानगीने घेण्यात आला.प्रस्तुत कार्यक्रमाला उपस्थित असलेल्या कार्यक्रमाच्या प्रमुख डॉ. सीमा काळे यांनी प्राणायाम व योगाचे महत्त्व समजून सांगितले. तसेच विद्यार्थी व इतर शिक्षकासहित प्राणायाम आणि योगा यांची काही प्रात्यक्षिक करून घेतली. प्रस्तुत कार्यक्रमांला महाविद्यालयातील विद्यार्थी वर्ग व इतर कर्मचारी वृंद उपस्थित होता.