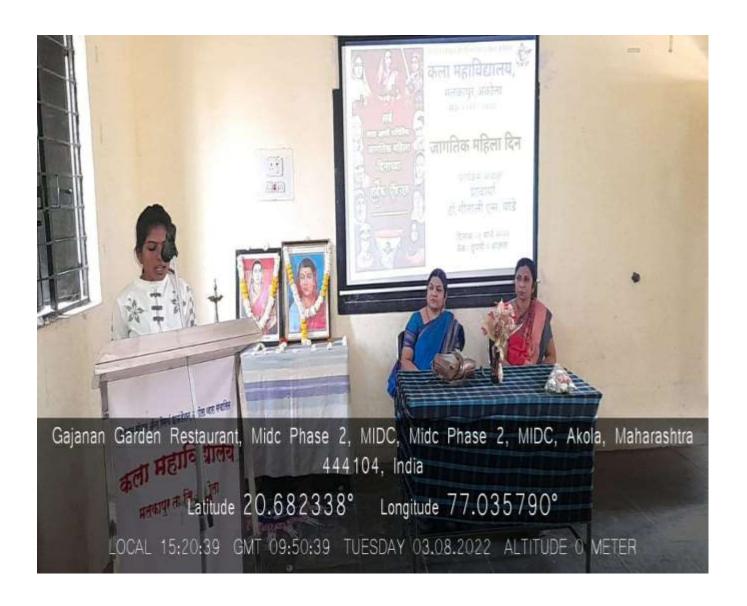

# International women's day Report 2023-2024

इंडियन सोशल अँड रिसर्च फाउंडेशन, अकोला. कला महाविद्यालय मलकाप्र, अकोला.

कार्यक्रम अहवाल

कार्यक्रमाचे नाव :-

जागतिक महिला दिन

दिनांक :-

08/03/2024

आयोजक :- महाविद्यालयीन लैंगिक छळ निवारण समिती

कार्यक्रम अध्यक्ष :- प्राचार्य . डॉ. गीताली पांडे मॅडम

प्रमुख अतिथी:-

सौ. दिपाली देशपांडे (समाजसेविका)

कार्यक्रम उद्देश :- विद्यार्थांनी स्वतःमधील क्षमता ओळखून

आजच्या स्त्री चे महत्व समजून सांगणे तसेच स्त्री पुरुष समानतेमध्ये काम करण्याचे महत्त्व कळणे या उद्देशातून.

संक्षिप्त अहवाल :-

दिनांक 08 मार्च हा दिन जगभरामध्ये जागतिक महिला दिन म्हणून साजरा केला जातो. कला महाविद्यालय मलकापूर, अकोला येथे हा कार्यक्रम महाविद्यालयीन लैंगिक छळ निवारण समिती या अंतर्गत 09/03/2024 रोजी घेण्यात आला. प्रस्तुत कार्यक्रमाला प्रमुख अतिथी म्हणून सौ. दिपाली देशपांडे (समाजसेविका) उपस्थित होत्या. प्रस्तुत कार्यक्रमांमध्ये प्रमुख अतिथी यांनी लिंग समानता आणि आजची स्त्री या विषयावर विविध उदाहरणे देऊन व्याख्यान दिले.तर कार्यक्रम अध्यक्ष डॉ. गीताली पांडे मॅडम यांनी विद्यार्थ्यांना प्रस्तुत विषयावर बह्मोलाचे असे मार्गदर्शन केले.