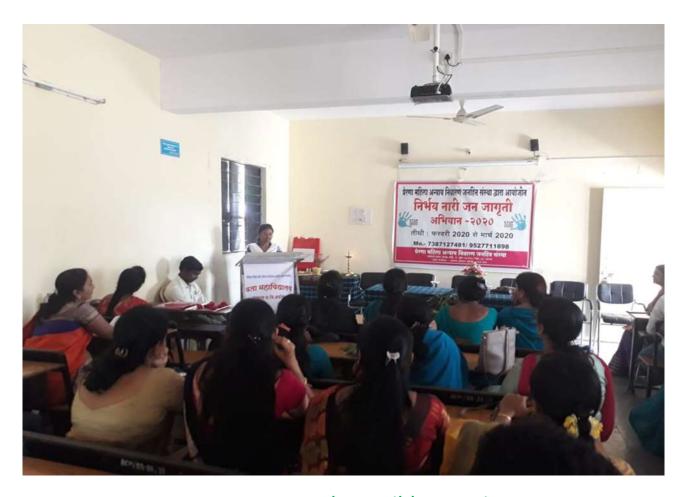

# Sexual Harassment Prevention Committee Nirbhay Nari Janjagurti Abhiyaan Programme Program report 2019-2020

इंडियन सोशल ॲन्ड रिसर्च फाऊडेशन अकोला कला महाविद्यालय मलकापुर, अकोला कार्यक्रमाचा अहवाल निर्मन नारी जनजानती आर्मिनान वाल्डिमार्च नाव 25/02/2020 विभागा प्रमुख इं क्रीसादी वंग्डे(मंडन) undersid State ग्रं शाहीका केश्वर ध्याचा वाह्य क्षेत्र आणि उदिवर्ध दि २4/02/2020 स्वा श्रामेन्सार महाविद्यान गमरने प्रेरणा महिला अन्याय । निवारण जनित नेल बाच्या वतीने वा सटमागाने भटाविद्याज्यामको "निर्मय नारी गनगहरी अभियान" कार्यक्रम होव्यान आता, या कार्यक्रभावा उर्देश्य आज नारीस्था धानेत्याचा धीका का निमिश लेन अहि । आहे. कारम आज अर्वेच केमान भिने आवीर भेनी पार्च रीवीर आहे. त्या क्षेत्राम कार्य करित असमीना निस्मावर क्षेप'आहर्ष क्त्म का क्षेत्र जाते ३ अरुपा वाचान प्रमाची अने अकरते था आर्नियामानेजीत कारवयात आत्ती. मटाविद्यालया महेच हो उन धानसेत्या कि. 25102/2020 न्या क्षेपुकी लार्चक्रमाता थानाष्ट्रव्याकारीना महिला १९०० महाजन मंडन, प्रेरणा महिला अन्याच निवाद्या अन्ति भर्मेका अस्मेका यंशनाई ठाक्र तर असम्ब उपार्धितीमध्ये दें। शारीका

G.S. Pands

Principal, Kala Mahavidyalaya, Malkapur, Akola (MH)

्यांनी भरित्यंतर रेग्वांन्या आनि अपावातीत अव्यापाराधे भूडे प्रमूत केस की, अवनीबी, भागानिकता जो पर्यंत वाद्यंत ना नोपर्वत त्या अलाचाराचे प्रमाण कभी लोगार मारी हो। डा भारती कंगरा गांनी संगंधीत काय वानी मारिती दिखी कोगकोगत्या कालमा कायद्यामध्ये ममुद्र आहे हे वारीनके नसेय महिला १९४ भराजन में उमे धीनी भरिलेष्ठ रोगारे अल्पायाह व विनवसंग या श्रेनीयीन त्याकारे येगाना केन केन के हमीन अहारती देवन अश्या अलम्य युकोना क्षामीरे जाऊ नका असे क्षामीतिस प्रह्मदारू बाल्या मार्गदर्शनाखानी ला कार्यक्रम येव्यान आता. भारताायिक आमियान कार्यक्रमास्मातंत्रीत अभिल्या वेठवरी वातकर यो नी क्रीय तर सैचलन दिगाली गावंडे मंडम बोभी केरे? तर आभार कार्यक्रमातं जीत थापिन्या भेजीन । नाई आनाम वांनी भानेय या कार्यक्रमाल मराविधानधानीय विद्यार्थी विद्यार्थीनी उत्त्युर्ने अन्ता सहकान नोंदिया नसेच भिल्ला की व उत्तर कार्मियारी बुंद डगाट्यीन केमा अवा त्यरंभान कि. 25/02/20 20 राजी ता कार्यक्रम संयन अल