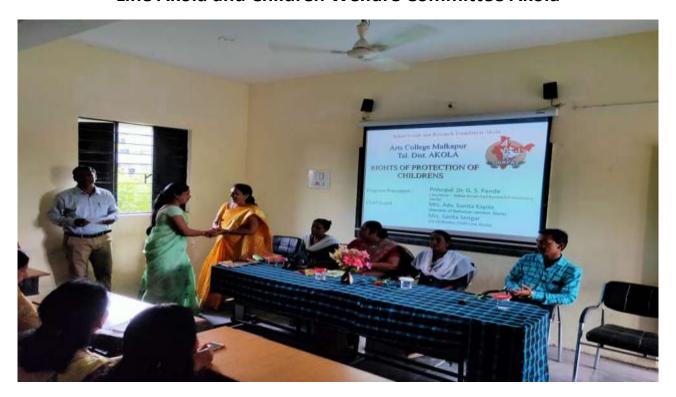

#### Workshop on "Rights of Protection of Children" collaboration with Child Help Line Akola and Children Welfare Committee Akola