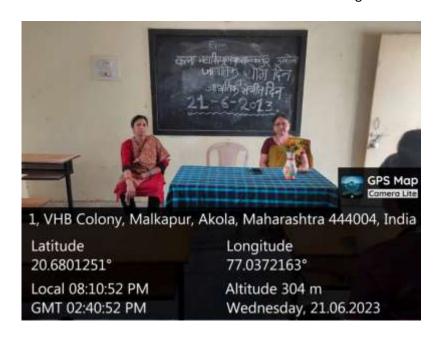

#### कार्यक्रम अहवाल

कार्यक्रमाचे नाव: जागतिक योग दिन (21 जून)

दिनांक :-

21/06/2023

आयोजक :-

पर्यावरण समिती

कार्यक्रम अध्यक्ष :- प्राचार्य डॉ. गीताली पांडे

कार्यक्रम प्रमुख:-

डॉ. सीमा काळे

ध्येय आणि उद्दिष्ट :- विद्यार्थ्यांना शिक्षण घेत असताना येत असलेला मानसिक ताण कमी होण्यासाठी प्राणायाम आणि योगाचे महत्त्व समजून सांगणे.

संक्षिप्त अहवाल :-

प्रस्तुत जागतिक योग दिन कार्यक्रम दिनांक 21 जून 2023 रोजी कला महाविद्यालय, मलकापूर येथे महाविद्यालयाच्या प्राचार्य डॉ.गीताली पांडे मॅडम यांच्या परवानगीने घेण्यात आला.प्रस्तुत कार्यक्रमाला उपस्थित असलेल्या कार्यक्रमाच्या प्रमुख डॉ. सीमा काळे यांनी प्राणायाम व योगाचे महत्त्व समजून सांगितले. तसेच विद्यार्थी व इतर शिक्षकासहित प्राणायाम आणि योगा यांची काही प्रात्यक्षिक करून घेतली. प्रस्तुत कार्यक्रमांला महाविद्यालयातील विद्यार्थी वर्ग व इतर कर्मचारी वृंद उपस्थित होता.

#### **International yoga day** 2022=2023

इंडियन सोशल अँड रिसर्च फाउंडेशन अकोला.

कला महाविद्यालय मलकापूर, अकोला.

कार्यक्रम अहवाल

कार्यक्रमाचे नाव

योग दिन

दिनांक

21/6/2022

आयोजक

महाविद्यालय सांस्कृतिक विभाग

कार्यक्रम आध्यक्ष :-

प्राचार्य डॉ. गीताली पांडे

कार्यक्रम उद्दिष्ट

दैनंदिन जीवनातील योगा आणि प्राणायमाचे महत्व जागणे.

संक्षिप्त अहवाल :-प्रस्तुत कार्यक्रम हा दिनांक 21/ 6 /2022 रोजी महाविद्यालयामध्ये घेण्यात आला. आजच्या धावपळीच्या जीवनामध्ये व्यक्तीला खूप ताण तणाव सहन करावा लागतो. अशा तणावाचे अनेक कारणे असतात. यामध्ये मनुष्याला तणावमुक्त राहणे गरजेचे झाले आहे. त्या अनुषंगाने जागतिक स्तरावर योग दिनाचे महत्त्व जाणंल्या गेले असून प्रत्येक ठिकाणी '21 जून योग दिन' या दिनाचे स्वागत करून विविध कार्यक्रम घेतले जातात. असाच कार्यक्रम आमच्या महाविद्यालयामध्ये महाविद्यालयातील सांस्कृतिक विभागा अंतर्गत आदरणीय प्राचार्य डॉ. गीताली पांडे मॅडम यांच्या उपस्थितीमध्ये घेण्यात आला. यामध्ये प्राचार्य मॅडम यांनी योगा आणि प्राणायाम यांचे महत्त्व सांगितले. व कार्यक्रमाची सांगता प्राणायम आणि योगा करून करण्यात आली. प्रस्तुत कार्यक्रमाला महाविद्यालयातील विद्यार्थ्यांसमवेत शिक्षक व शिक्षकेतर कर्मचारी वृंद उपस्थित होता.

#### कार्यक्रम अहवाल

कार्यक्रमाचे नाव: जागतिक योग दिन (21 जून)

दिनांक :-

21/06/2023

आयोजक :-

पर्यावरण समिती

कार्यक्रम अध्यक्ष :- प्राचार्य डॉ. गीताली पांडे

कार्यक्रम प्रमुख :- डॉ. सीमा काळे

ध्येय आणि उद्दिष्ट :- विद्यार्थ्यांना शिक्षण घेत असताना येत असलेला मानसिक ताण कमी होण्यासाठी प्राणायाम आणि योगाचे महत्त्व समजून सांगणे.

संक्षिप्त अहवाल :-

प्रस्तत जागतिक योग दिन कार्यक्रम दिनांक 21 जून 2023 रोजी कला महाविद्यालय, मलकापूर येथे महाविद्यालयाच्या प्राचार्य डॉ.गीताली पांडे मॅडम यांच्या परवानगीने घेण्यात आला.प्रस्तुत कार्यक्रमाला उपस्थित असलेल्या कार्यक्रमाच्या प्रमुख डॉ. सीमा काळे यांनी प्राणायाम व योगाचे महत्त्व समजून सांगितले. तसेच विद्यार्थी व इतर शिक्षकासहित प्राणायाम आणि योगा यांची काही प्रात्यक्षिक करून घेतली . प्रस्तुत कार्यक्रमांला महाविद्यालयातील विद्यार्थी वर्ग व इतर कर्मचारी वृंद उपस्थित होता.