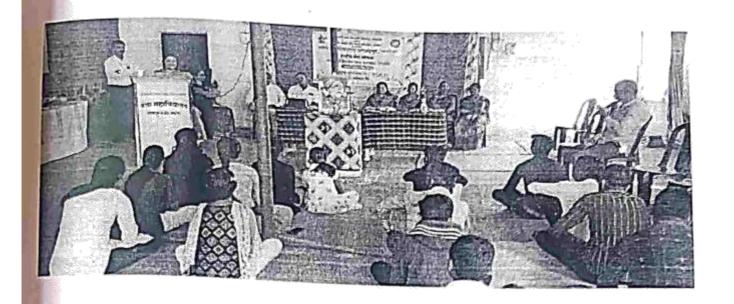

विशेष शिबिर :- राष्ट्रीय सेवा योजना विभागाच्या पथकाचा विशेष श्रम संस्कार शिबिर दिनांक 25 /02/ 2023 ते 03/03/2023 दरम्यान ग्राम- विझोरा ता. बार्शीटाकळी , जि. अकोला येथे पार पडला.

सत्र 2023 -24:- या सत्रात देखील दरवर्षीप्रमाणे 50 विद्यार्थ्यांचे राष्ट्रीय सेवा योजनेचे पथक कार्यरत होते. त्यापैकी 25 विद्यार्थी आणि 25 विद्यार्थिनी यांचा राष्ट्रीय सेवा योजनेला प्रवेश देण्यात आला. यापैकी 29 मुली आणि 29 मुले यांना प्रवेश देण्यात आला. राष्ट्रीय सेवा योजनेच्या नियमित कार्यक्रमांमध्ये (regular activity) वर्षभरात खालील कार्यक्रम राबविण्यात आले.

- स्वच्छता अभियान:-दिनांक 4/ 8 /2023 रोजी राष्ट्रीय सेवा योजनेअंतर्गत स्वच्छता अभियान कार्यक्रम महाविद्यालय स्तरावर राबविण्यात आला. या कार्यक्रमांतर्गत गाजरगवत निर्मूलन अभियान राबवण्यात आले.
- 2) नेत्र तपासणी शिबिर व व्यसनमुक्तीपर जनजागृती कार्यक्रम:- दिनांक 05/08/2023 ला राष्ट्रीय सेवा योजना कला महाविद्यालय मलकापूर अकोला,आणि श्रवण फाउंडेशन अकोला, यांच्या संयुक्त विद्यमाने परिसरातील नागरिकांची नेत्र तपासणी शिबिर व व्यसनमुक्तीपर जनजागृती कार्यक्रम राबविण्यात आला.
- 3) क्रांती दिन :-09/08/2023 ला इतिहास विभाग आणि राष्ट्रीय सेवा योजना विभागाद्वारे संयुक्त विद्यमाने क्रांती दिन कार्यक्रम महाविद्यालय स्तरावर राबविण्यात आला. आपल्या राष्ट्रासाठी बलिदान देणाऱ्या महान महापुरुषांच्या स्मतिपित्तर्थ