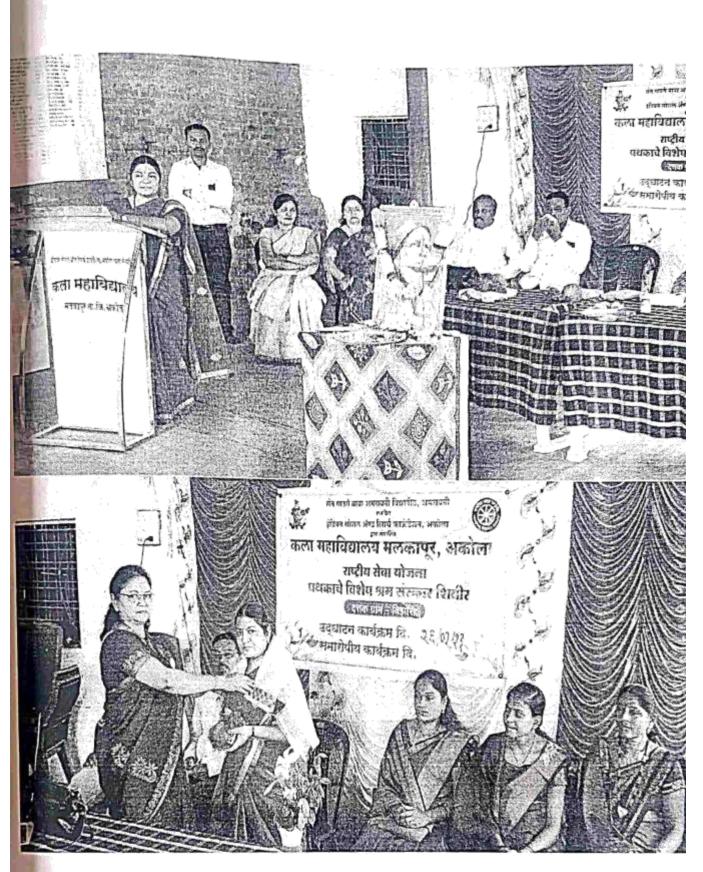

विशेष शिबिर :- राष्ट्रीय सेवा योजना विभागाच्या पथकाचा विशेष श्रम संस्कार शिबिर दिनांक 25 /02/ 2023 ते 03/03/2023 दरम्यान ग्राम- विझोरा ता. बार्शीटाकळी , जि. अकोला येथे पार पडला.

सत्र 2023 -24:- या सत्रात देखील दरवर्षीप्रमाणे 50 विद्यार्थ्यांचे राष्ट्रीय सेवा योजनेचे पथक कार्यरत होते. त्यापैकी 25 विद्यार्थी आणि 25 विद्यार्थिनी यांचा राष्ट्रीय सेवा योजनेला प्रवेश देण्यात आला. यापैकी 29 मुली आणि 29 मुले यांना प्रवेश देण्यात आला. राष्ट्रीय सेवा योजनेच्या नियमित कार्यक्रमांमध्ये (regular activity) वर्षभरात खालील कार्यक्रम राबविण्यात आले.

- स्वच्छता अभियान:-दिनांक 4/ 8 /2023 रोजी राष्ट्रीय सेवा योजनेअंतर्गत स्वच्छता अभियान कार्यक्रम महाविद्यालय स्तरावर राबविण्यात आला. या कार्यक्रमांतर्गत गाजरगवत निर्मूलन अभियान राबवण्यात आले.
- 2) नेत्र तपासणी शिबिर व व्यसनमुक्तीपर जनजागृती कार्यक्रम:- दिनांक 05/08/2023 ला राष्ट्रीय सेवा योजना कला महाविद्यालय मलकापूर अकोला,आणि श्रवण फाउंडेशन अकोला, यांच्या संयुक्त विद्यमाने परिसरातील नागरिकांची नेत्र तपासणी शिबिर व व्यसनमुक्तीपर जनजागृती कार्यक्रम राबविण्यात आला.
- 3) क्रांती दिन :-09/08/2023 ला इतिहास विभाग आणि राष्ट्रीय सेवा योजना विभागाद्वारे संयुक्त विद्यमाने क्रांती दिन कार्यक्रम महाविद्यालय स्तरावर राबविण्यात आला. आपल्या राष्ट्रासाठी बलिदान देणाऱ्या महान महापुरुषांच्या स्मतिपित्तर्थ