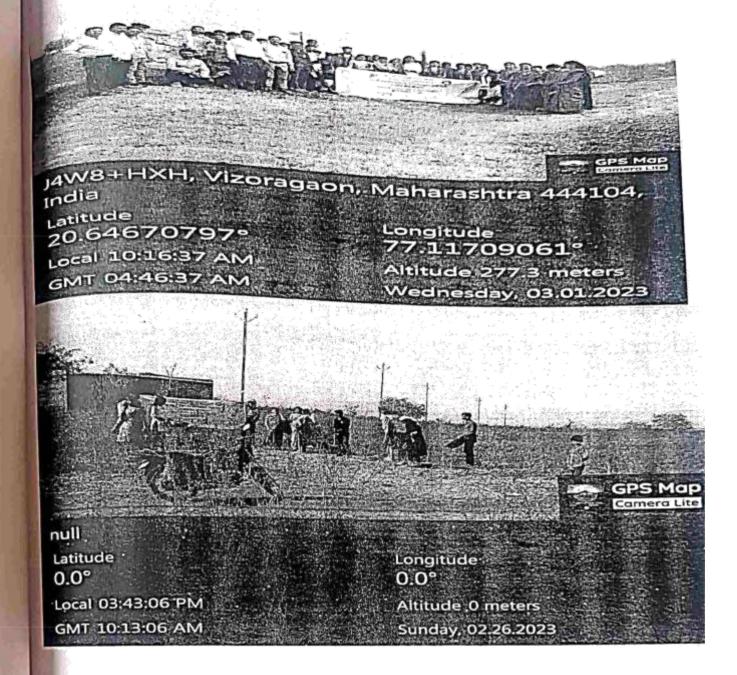

विशेष शिबिर :- राष्ट्रीय सेवा योजना विभागाच्या पथकाचा विशेष श्रम संस्कार शिबिर दिनांक 25 /02/ 2023 ते 03/03/2023 दरम्यान ग्राम- विझोरा ता. बार्शीटाकळी , जि. अकोला येथे पार पडला.

सत्र 2023 -24:- या सत्रात देखील दरवर्षीप्रमाणे 50 विद्यार्थ्यांचे राष्ट्रीय सेवा योजनेचे पथक कार्यरत होते. त्यापैकी 25 विद्यार्थी आणि 25 विद्यार्थिनी यांचा राष्ट्रीय सेवा योजनेला प्रवेश देण्यात आला. यापैकी 29 मुली आणि 29 मुले यांना प्रवेश देण्यात आला. राष्ट्रीय सेवा योजनेच्या नियमित कार्यक्रमांमध्ये (regular activity) वर्षभरात खालील कार्यक्रम राबविण्यात आले.