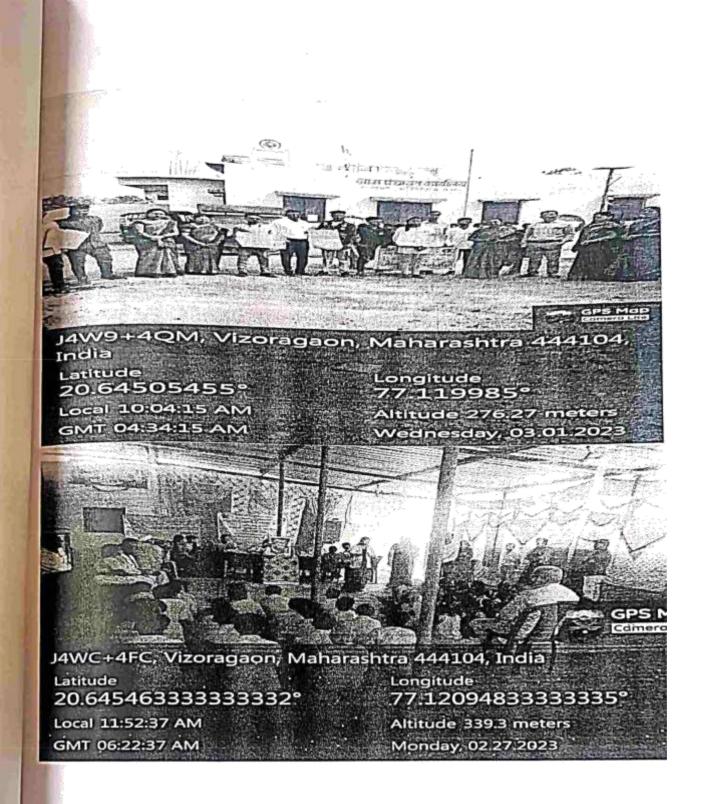

विशेष शिबिर :- राष्ट्रीय सेवा योजना विभागाच्या पथकाचा विशेष श्रम संस्कार शिबिर दिनांक 25 /02/ 2023 ते 03/03/2023 दरम्यान ग्राम- विझोरा ता. बार्शीटाकळी , जि. अकोला येथे पार पडला.

सत्र 2023 -24:- या सत्रात देखील दरवर्षीप्रमाणे 50 विद्यार्थ्यांचे राष्ट्रीय सेवा योजनेचे पथक कार्यरत होते. त्यापैकी 25 विद्यार्थी आणि 25 विद्यार्थिनी यांचा राष्ट्रीय सेवा योजनेला प्रवेश देण्यात आला. यापैकी 29 मुली आणि 29 मुले यांना प्रवेश देण्यात आला. राष्ट्रीय सेवा योजनेच्या नियमित कार्यक्रमांमध्ये (regular activity) वर्षभरात खालील कार्यक्रम राबविण्यात आले.