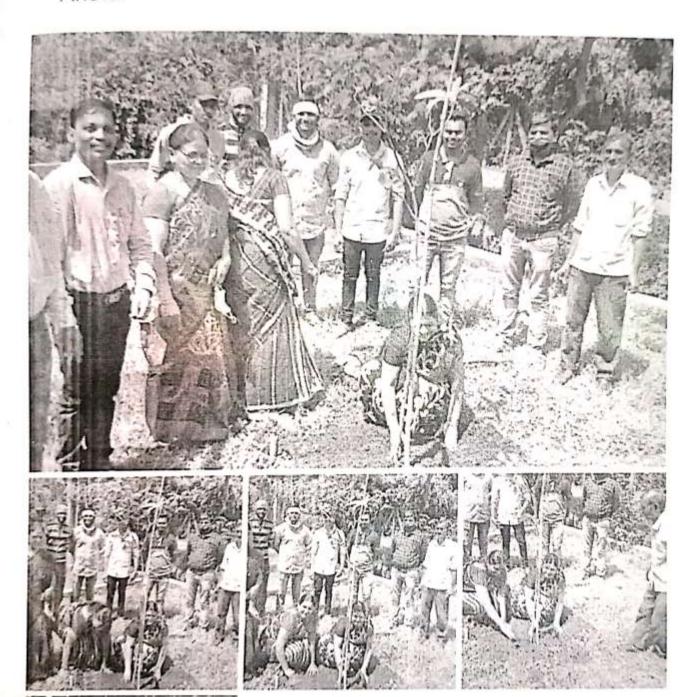

6)' मेरी माटी मेरा देश उपक्रम ':- स्वातंत्र्याचा अमृत महोत्सव 'मेरी माटी मेरा देश ' उपक्रम अंतर्गत पंचप्राण शपथ घेऊन, 06/09/2023 ते 21/09/2023 पर्यत विविध कार्यक्रम राबविण्यात आले. आपल्या भारतीय संस्कृतीनुसार भूमीचे पावित्र्य जपणे व शूरवीरांना नमन करणे हा उद्देश डोळ्यापुढे ठेवून सदर उपक्रम साजरा करण्यात आला. यामध्ये पंचप्राण शपथ घेणे,अमृत वाटिका तयार करणे,100 रोपांची फाळफुल बाग तयार करणे असे विविध कार्यक्रम राबविण्यात आले यामध्ये विद्यार्थ्यांनी - शिक्षक-शिक्षकेतर कर्मचारी यांनी मोठ्या प्रमाणावर सेल्फी काढून सहभाग घेतला.