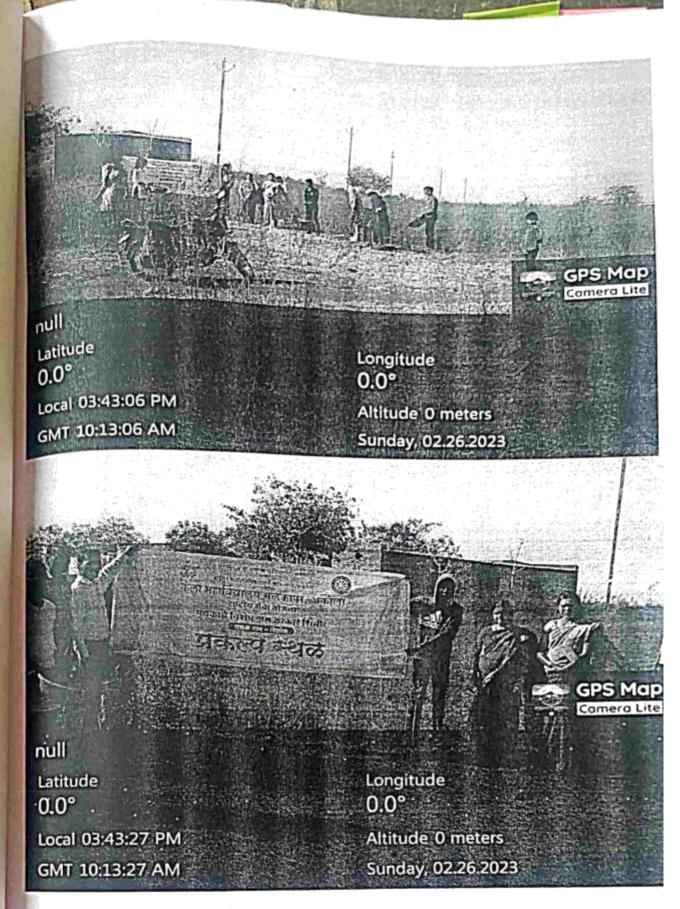

विशेष शिबिर :- राष्ट्रीय सेवा योजना विभागाच्या पथकाचा विशेष श्रम संस्कार शिबिर दिनांक 25 /02/ 2023 ते 03/03/2023 दरम्यान ग्राम- विझोरा ता. बार्शीटाकळी , जि. अकोला येथे पार पडला.

सत्र 2023 -24:- या सत्रात देखील दरवर्षीप्रमाणे 50 विद्यार्थ्यांचे राष्ट्रीय सेवा योजनेचे पथक कार्यरत होते. त्यापैकी 25 विद्यार्थी आणि 25 विद्यार्थिनी यांचा राष्ट्रीय सेवा योजनेला प्रवेश देण्यात आला. यापैकी 29 मुली आणि 29 मुले यांना प्रवेश देण्यात आला. राष्ट्रीय सेवा योजनेच्या नियमित कार्यक्रमांमध्ये (regular activity) वर्षभरात खालील कार्यक्रम राबविण्यात आले.