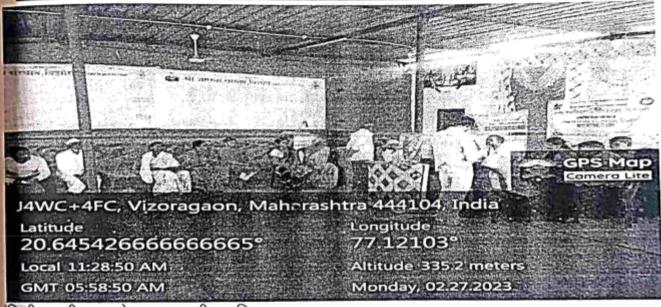

विशेष शिबिर :- राष्ट्रीय सेवा योजना विभागाच्या पथकाचा विशेष श्रम संस्कार शिबिर दिनांक 25 /02/ 2023 ते 03/03/2023 दरम्यान ग्राम- विझोरा ता. बार्शीटाकळी , जि. अकोला येथे पार पडला.

सत्र 2023 -24:- या सत्रात देखील दरवर्षीप्रमाणे 50 विद्यार्थ्यांचे राष्ट्रीय सेवा योजनेचे पथक कार्यरत होते. त्यापैकी 25 विद्यार्थी आणि 25 विद्यार्थिनी यांचा राष्ट्रीय सेवा योजनेला प्रवेश देण्यात आला. यापैकी 29 मुली आणि 29 मुले यांना प्रवेश देण्यात आला. राष्ट्रीय सेवा योजनेच्या नियमित कार्यक्रमांमध्ये (regular activity) वर्षभरात खालील कार्यक्रम राबविण्यात आले.