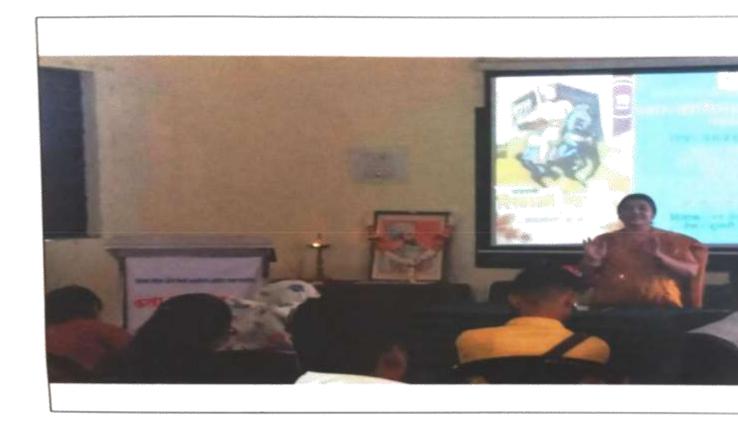

12) जागतिक महिला दिन:- दिनांक 8 मार्च 2024 रोजी राष्ट्रीय सेवा योजना विभागाच्या वतीने महाविद्यालयात जागतिक महिला दिनाचा कार्यक्रम आयोजित करण्यात आला. यावेळी महाविद्यालयातील ज्येष्ठ महिलांचे मनोगत,त्यांच्या विचारधारा विद्यार्थ्यापर्यंत पोहोचवण्याचा प्रयत्न राष्ट्रीय सेवा योजना विभागाने केला आहे. 13) महापुरुषांच्या विविध जयंती आणि पुण्यस्मरण साजरे: राष्ट्रीय सेवा योजना विभागाच्या वतीने महाविद्यालयात वर्षभर विविध जयंती पर कार्यक्रम पुण्यतिथी पर कार्यक्रम राबविण्यात आले. विविध स्वच्छता अभियान, श्रमदान अभियान राष्ट्रभक्ती सामाजिक जाणीव निर्माण करण्याचा प्रयत्न करण्यात आला आहे.