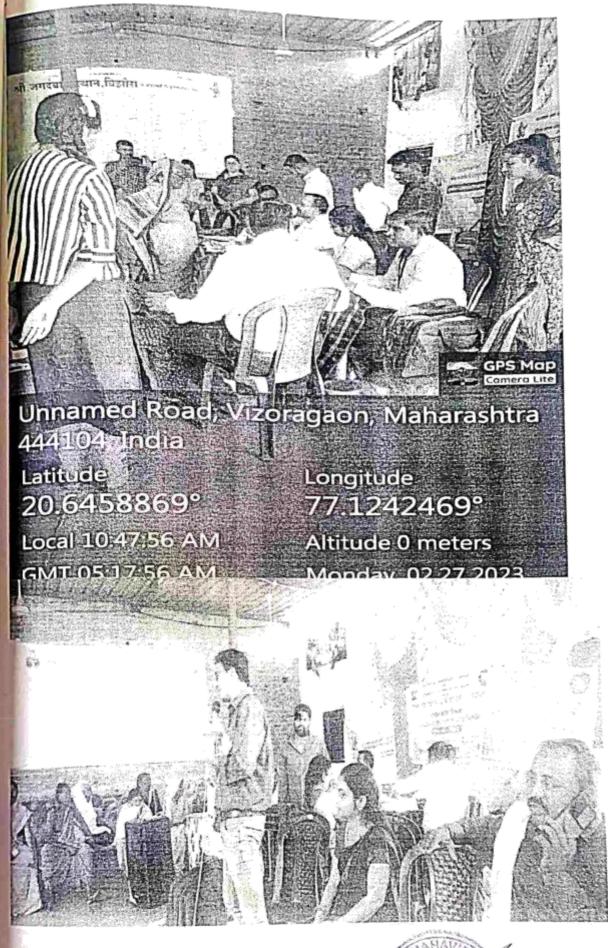

विशेष शिबिर :- राष्ट्रीय सेवा योजना विभागाच्या पथकाचा विशेष श्रम संस्कार शिबिर दिनांक 25 /02/ 2023 ते 03/03/2023 दरम्यान ग्राम- विझोरा ता. बार्शीटाकळी , जि. अकोला येथे पार पडला.

सत्र 2023 -24:- या सत्रात देखील दरवर्षीप्रमाणे 50 विद्यार्थ्यांचे राष्ट्रीय सेवा योजनेचे पथक कार्यरत होते. त्यापैकी 25 विद्यार्थी आणि 25 विद्यार्थिनी यांचा राष्ट्रीय सेवा योजनेला प्रवेश देण्यात आला. यापैकी 29 मुली आणि 29 मुले यांना प्रवेश देण्यात आला. राष्ट्रीय सेवा योजनेच्या नियमित कार्यक्रमांमध्ये (regular activity) वर्षभरात खालील कार्यक्रम राबविण्यात आले.