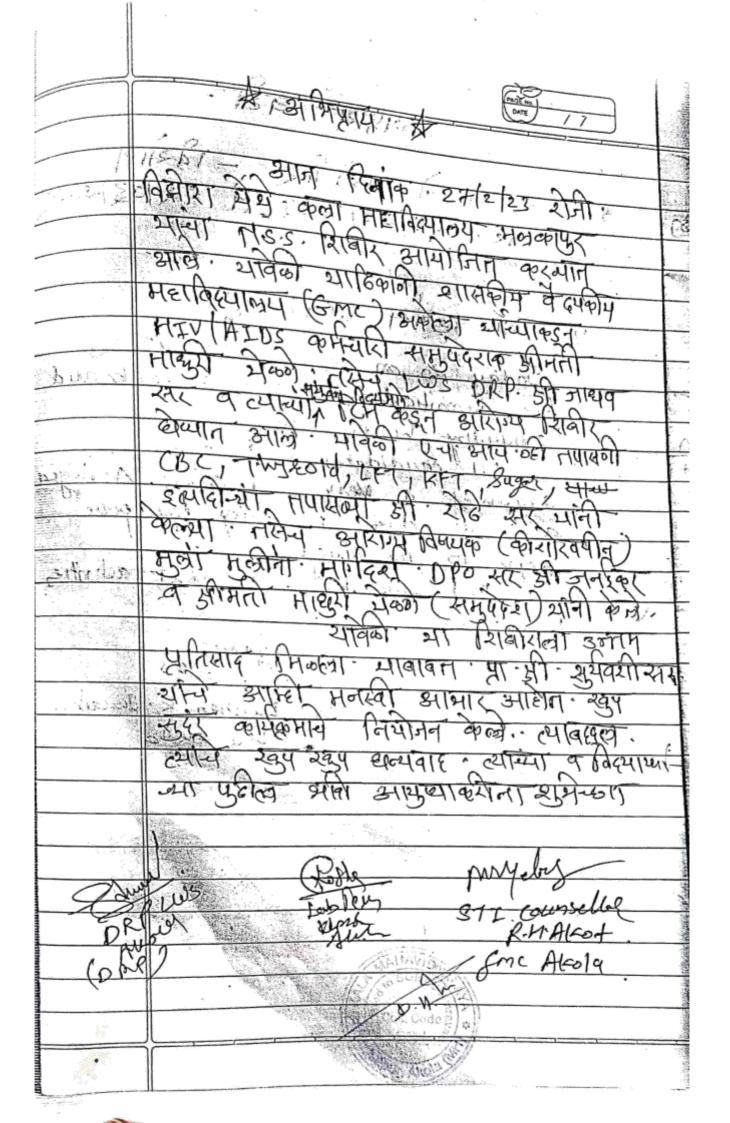

विशेष शिबिर :- राष्ट्रीय सेवा योजना विभागाच्या पथकाचा विशेष श्रम संस्कार शिबिर दिनांक 25 /02/ 2023 ते 03/03/2023 दरम्यान ग्राम- विझोरा ता. बार्शीटाकळी , जि. अकोला येथे पार पडला.

सत्र 2023 -24:- या सत्रात देखील दरवर्षीप्रमाणे 50 विद्यार्थ्यांचे राष्ट्रीय सेवा योजनेचे पथक कार्यरत होते. त्यापैकी 25 विद्यार्थी आणि 25 विद्यार्थिनी यांचा राष्ट्रीय सेवा योजनेला प्रवेश देण्यात आला. यापैकी 29 मुली आणि 29 मुले यांना प्रवेश देण्यात आला. राष्ट्रीय सेवा योजनेच्या नियमित कार्यक्रमांमध्ये (regular activity) वर्षभरात खालील कार्यक्रम राबविण्यात आले.