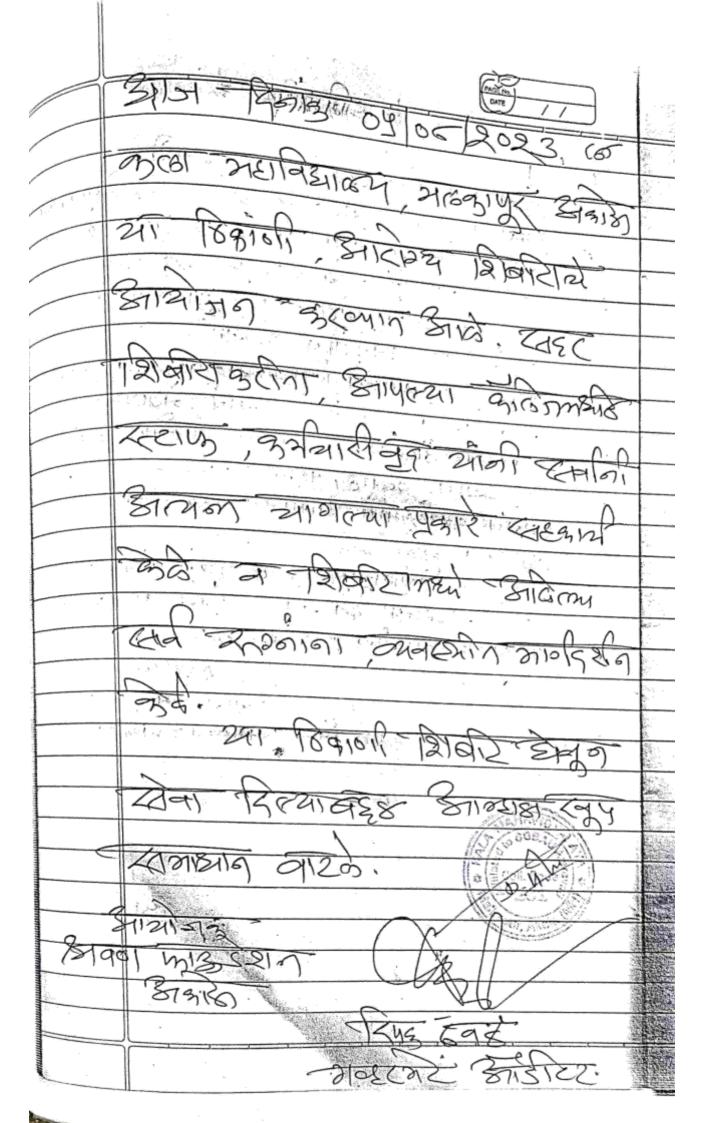

- स्वच्छता अभियान:-दिनांक 4/ 8 /2023 रोजी राष्ट्रीय सेवा योजनेअंतर्गत स्वच्छता अभियान कार्यक्रम महाविद्यालय स्तरावर राबविण्यात आला. या कार्यक्रमांतर्गत गाजरगवत निर्मूलन अभियान राबवण्यात आले.
- 2) नेत्र तपासणी शिबिर व व्यसनमुक्तीपर जनजागृती कार्यक्रम:- दिनांक 05/08/2023 ला राष्ट्रीय सेवा योजना कला महाविद्यालय मलकापूर अकोला,आणि श्रवण फाउंडेशन अकोला, यांच्या संयुक्त विद्यमाने परिसरातील नागरिकांची नेत्र तपासणी शिबिर व व्यसनमुक्तीपर जनजागृती कार्यक्रम राबविण्यात आला.
- 3) क्रांती दिन :-09/08/2023 ला इतिहास विभाग आणि राष्ट्रीय सेवा योजना विभागाद्वारे संयुक्त विद्यमाने क्रांती दिन कार्यक्रम महाविद्यालय स्तरावर राबविण्यात आला. आपल्या राष्ट्रासाठी बलिदान देणाऱ्या महान महापुरुषांच्या स्मतिपित्तर्थ