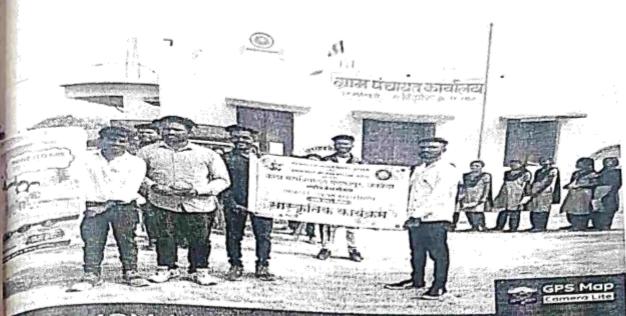

विशेष शिबिर :- राष्ट्रीय सेवा योजना विभागाच्या पथकाचा विशेष श्रम संस्कार शिबिर दिनांक 25 /02/ 2023 ते 03/03/2023 दरम्यान ग्राम- विझोरा ता. बार्शीटाकळी , जि. अकोला येथे पार पडला.

सत्र 2023 -24:- या सत्रात देखील दरवर्षीप्रमाणे 50 विद्यार्थ्यांचे राष्ट्रीय सेवा योजनेचे पथक कार्यरत होते. त्यापैकी 25 विद्यार्थी आणि 25 विद्यार्थिनी यांचा राष्ट्रीय सेवा योजनेला प्रवेश देण्यात आला. यापैकी 29 मुली आणि 29 मुले यांना प्रवेश देण्यात आला. राष्ट्रीय सेवा योजनेच्या नियमित कार्यक्रमांमध्ये (regular activity) वर्षभरात खालील कार्यक्रम राबविण्यात आले.