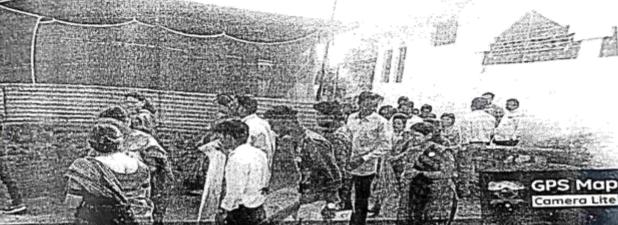

विशेष शिबिर :- राष्ट्रीय सेवा योजना विभागाच्या पथकाचा विशेष श्रम संस्कार शिबिर दिनांक 25 /02/ 2023 ते 03/03/2023 दरम्यान ग्राम- विझोरा ता. बार्शीटाकळी , जि. अकोला येथे पार पडला.

सत्र 2023 -24:- या सत्रात देखील दरवर्षीप्रमाणे 50 विद्यार्थ्यांचे राष्ट्रीय सेवा योजनेचे पथक कार्यरत होते. त्यापैकी 25 विद्यार्थी आणि 25 विद्यार्थिनी यांचा राष्ट्रीय सेवा योजनेला प्रवेश देण्यात आला. यापैकी 29 मुली आणि 29 मुले यांना प्रवेश देण्यात आला. राष्ट्रीय सेवा योजनेच्या नियमित कार्यक्रमांमध्ये (regular activity) वर्षभरात खालील कार्यक्रम राबविण्यात आले.