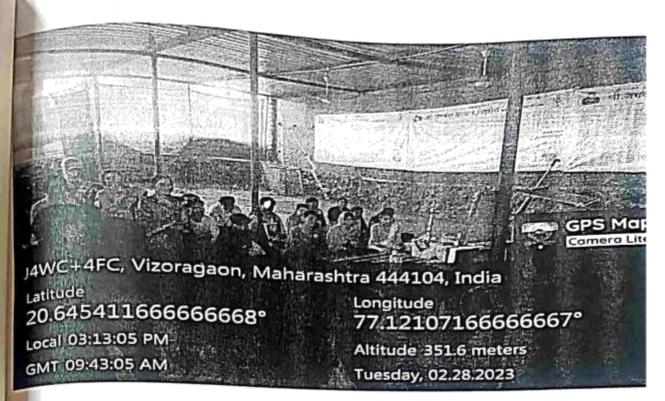

विशेष शिबिर :- राष्ट्रीय सेवा योजना विभागाच्या पथकाचा विशेष श्रम संस्कार शिबिर दिनांक 25 /02/ 2023 ते 03/03/2023 दरम्यान ग्राम- विझोरा ता. बार्शीटाकळी , जि. अकोला येथे पार पडला.

सत्र 2023 -24:- या सत्रात देखील दरवर्षीप्रमाणे 50 विद्यार्थ्यांचे राष्ट्रीय सेवा योजनेचे पथक कार्यरत होते. त्यापैकी 25 विद्यार्थी आणि 25 विद्यार्थिनी यांचा राष्ट्रीय सेवा योजनेला प्रवेश देण्यात आला. यापैकी 29 मुली आणि 29 मुले यांना प्रवेश देण्यात आला. राष्ट्रीय सेवा योजनेच्या नियमित कार्यक्रमांमध्ये (regular activity) वर्षभरात खालील कार्यक्रम राबविण्यात आले.