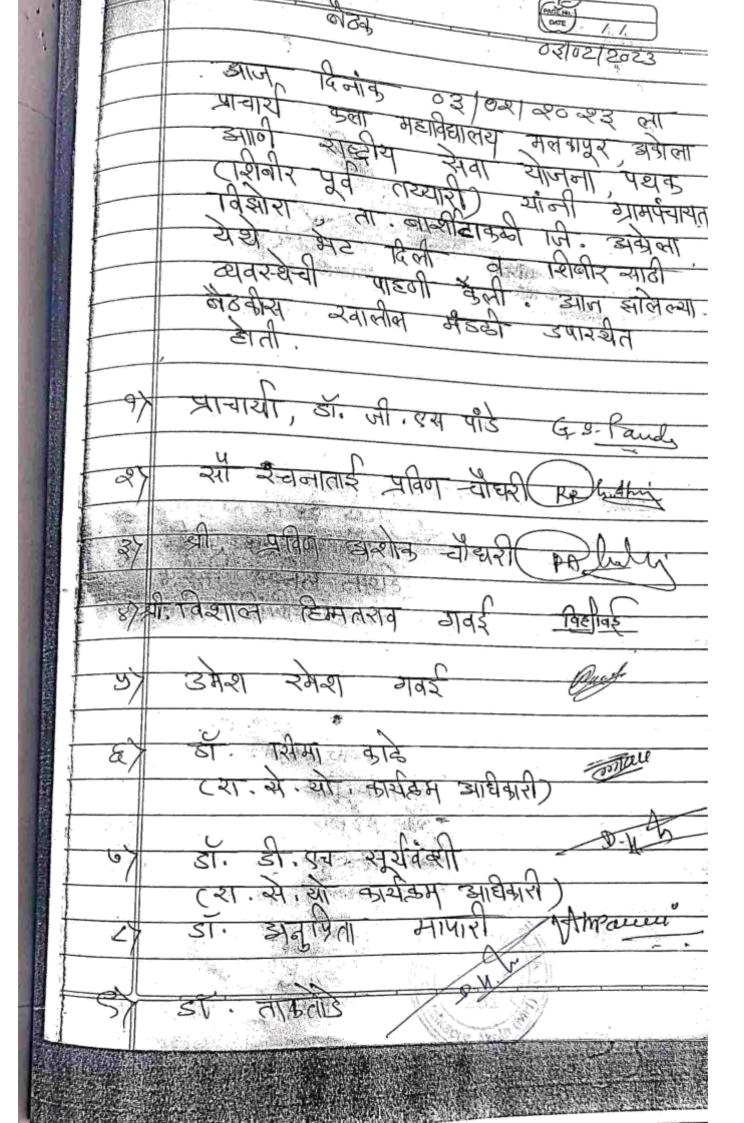

विशेष शिबिर :- राष्ट्रीय सेवा योजना विभागाच्या पथकाचा विशेष श्रम संस्कार शिबिर दिनांक 25 /02/ 2023 ते 03/03/2023 दरम्यान ग्राम- विझोरा ता. बार्शीटाकळी , जि. अकोला येथे पार पडला.

सत्र 2023 -24:- या सत्रात देखील दरवर्षीप्रमाणे 50 विद्यार्थ्यांचे राष्ट्रीय सेवा योजनेचे पथक कार्यरत होते. त्यापैकी 25 विद्यार्थी आणि 25 विद्यार्थिनी यांचा राष्ट्रीय सेवा योजनेला प्रवेश देण्यात आला. यापैकी 29 मुली आणि 29 मुले यांना प्रवेश देण्यात आला. राष्ट्रीय सेवा योजनेच्या नियमित कार्यक्रमांमध्ये (regular activity) वर्षभरात खालील कार्यक्रम राबविण्यात आले.