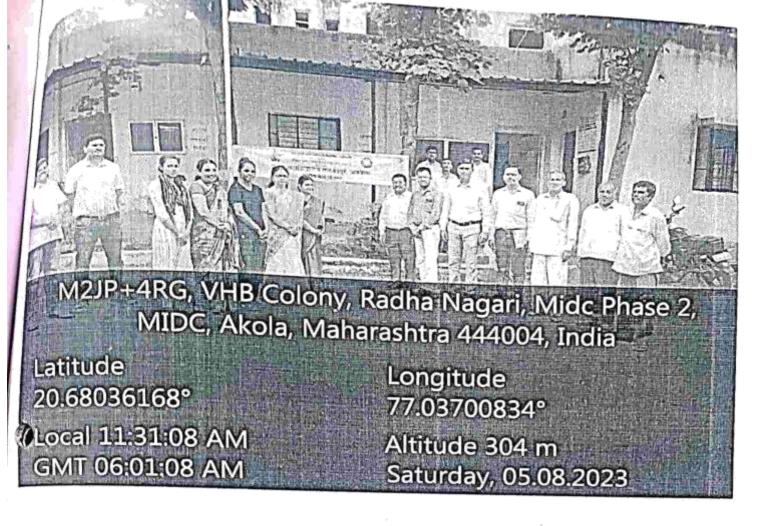

- स्वच्छता अभियान:-दिनांक 4/ 8 /2023 रोजी राष्ट्रीय सेवा योजनेअंतर्गत स्वच्छता अभियान कार्यक्रम महाविद्यालय स्तरावर राबविण्यात आला. या कार्यक्रमांतर्गत गाजरगवत निर्मूलन अभियान राबवण्यात आले.
- 2) नेत्र तपासणी शिबिर व व्यसनमुक्तीपर जनजागृती कार्यक्रम:- दिनांक 05/08/2023 ला राष्ट्रीय सेवा योजना कला महाविद्यालय मलकापूर अकोला,आणि श्रवण फाउंडेशन अकोला, यांच्या संयुक्त विद्यमाने परिसरातील नागरिकांची नेत्र तपासणी शिबिर व व्यसनमुक्तीपर जनजागृती कार्यक्रम राबविण्यात आला.
- 3) क्रांती दिन :-09/08/2023 ला इतिहास विभाग आणि राष्ट्रीय सेवा योजना विभागाद्वारे संयुक्त विद्यमाने क्रांती दिन कार्यक्रम महाविद्यालय स्तरावर राबविण्यात आला. आपल्या राष्ट्रासाठी बलिदान देणाऱ्या महान महापुरुषांच्या स्मतिपित्तर्थ