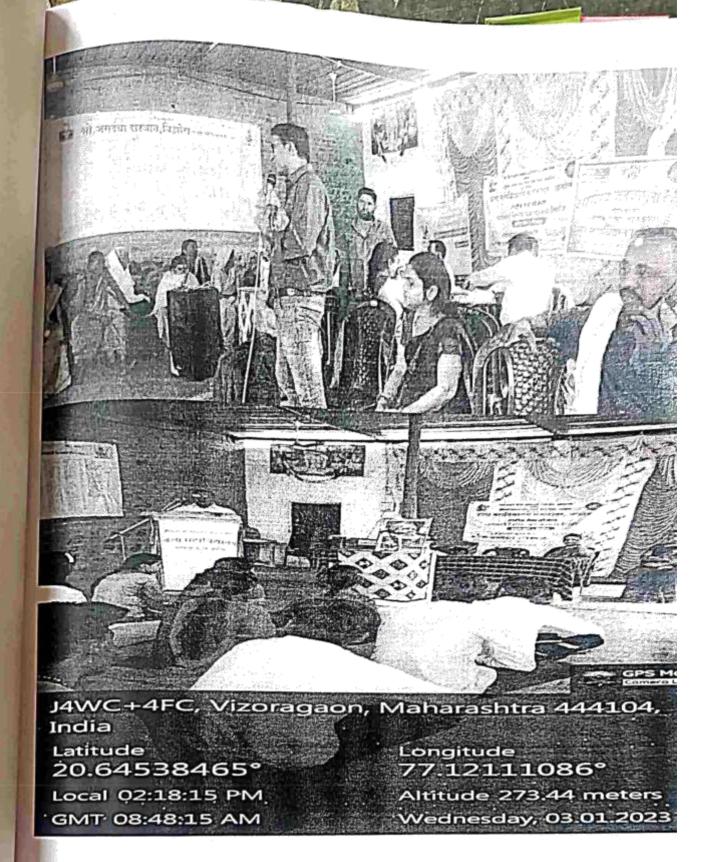

विशेष शिबिर :- राष्ट्रीय सेवा योजना विभागाच्या पथकाचा विशेष श्रम संस्कार शिबिर दिनांक 25 /02/ 2023 ते 03/03/2023 दरम्यान ग्राम- विझोरा ता. बार्शीटाकळी , जि. अकोला येथे पार पडला.

सत्र 2023 -24:- या सत्रात देखील दरवर्षीप्रमाणे 50 विद्यार्थ्यांचे राष्ट्रीय सेवा योजनेचे पथक कार्यरत होते. त्यापैकी 25 विद्यार्थी आणि 25 विद्यार्थिनी यांचा राष्ट्रीय सेवा योजनेला प्रवेश देण्यात आला. यापैकी 29 मुली आणि 29 मुले यांना प्रवेश देण्यात आला. राष्ट्रीय सेवा योजनेच्या नियमित कार्यक्रमांमध्ये (regular activity) वर्षभरात खालील कार्यक्रम राबविण्यात आले.