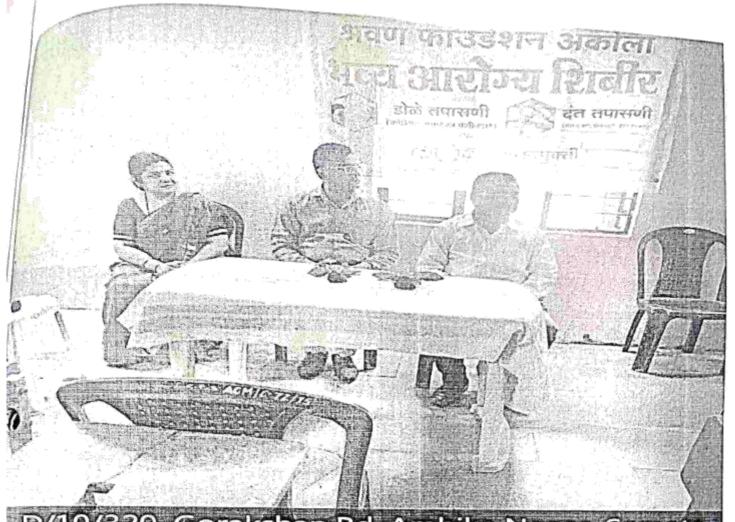

- स्वच्छता अभियान:-दिनांक 4/ 8 /2023 रोजी राष्ट्रीय सेवा योजनेअंतर्गत स्वच्छता अभियान कार्यक्रम महाविद्यालय स्तरावर राबविण्यात आला. या कार्यक्रमांतर्गत गाजरगवत निर्मूलन अभियान राबवण्यात आले.
- 2) नेत्र तपासणी शिबिर व व्यसनमुक्तीपर जनजागृती कार्यक्रम:- दिनांक 05/08/2023 ला राष्ट्रीय सेवा योजना कला महाविद्यालय मलकापूर अकोला,आणि श्रवण फाउंडेशन अकोला, यांच्या संयुक्त विद्यमाने परिसरातील नागरिकांची नेत्र तपासणी शिबिर व व्यसनमुक्तीपर जनजागृती कार्यक्रम राबविण्यात आला.
- 3) क्रांती दिन :-09/08/2023 ला इतिहास विभाग आणि राष्ट्रीय सेवा योजना विभागाद्वारे संयुक्त विद्यमाने क्रांती दिन कार्यक्रम महाविद्यालय स्तरावर राबविण्यात आला. आपल्या राष्ट्रासाठी बलिदान देणाऱ्या महान महापुरुषांच्या स्मतिपित्तर्थ