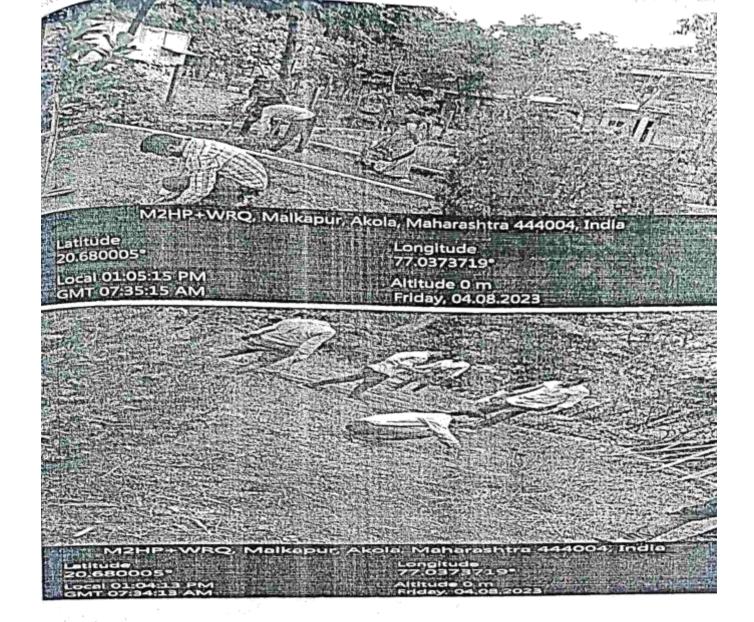

- स्वच्छता अभियान:-दिनांक 4/ 8 /2023 रोजी राष्ट्रीय सेवा योजनेअंतर्गत स्वच्छता अभियान कार्यक्रम महाविद्यालय स्तरावर राबविण्यात आला. या कार्यक्रमांतर्गत गाजरगवत निर्मूलन अभियान राबवण्यात आले.
- 2) नेत्र तपासणी शिबिर व व्यसनमुक्तीपर जनजागृती कार्यक्रम:- दिनांक 05/08/2023 ला राष्ट्रीय सेवा योजना कला महाविद्यालय मलकापूर अकोला,आणि श्रवण फाउंडेशन अकोला, यांच्या संयुक्त विद्यमाने परिसरातील नागरिकांची नेत्र तपासणी शिबिर व व्यसनमुक्तीपर जनजागृती कार्यक्रम राबविण्यात आला.
- 3) क्रांती दिन :-09/08/2023 ला इतिहास विभाग आणि राष्ट्रीय सेवा योजना विभागाद्वारे संयुक्त विद्यमाने क्रांती दिन कार्यक्रम महाविद्यालय स्तरावर राबविण्यात आला. आपल्या राष्ट्रासाठी बलिदान देणाऱ्या महान महापुरुषांच्या स्मतिपित्तर्थ