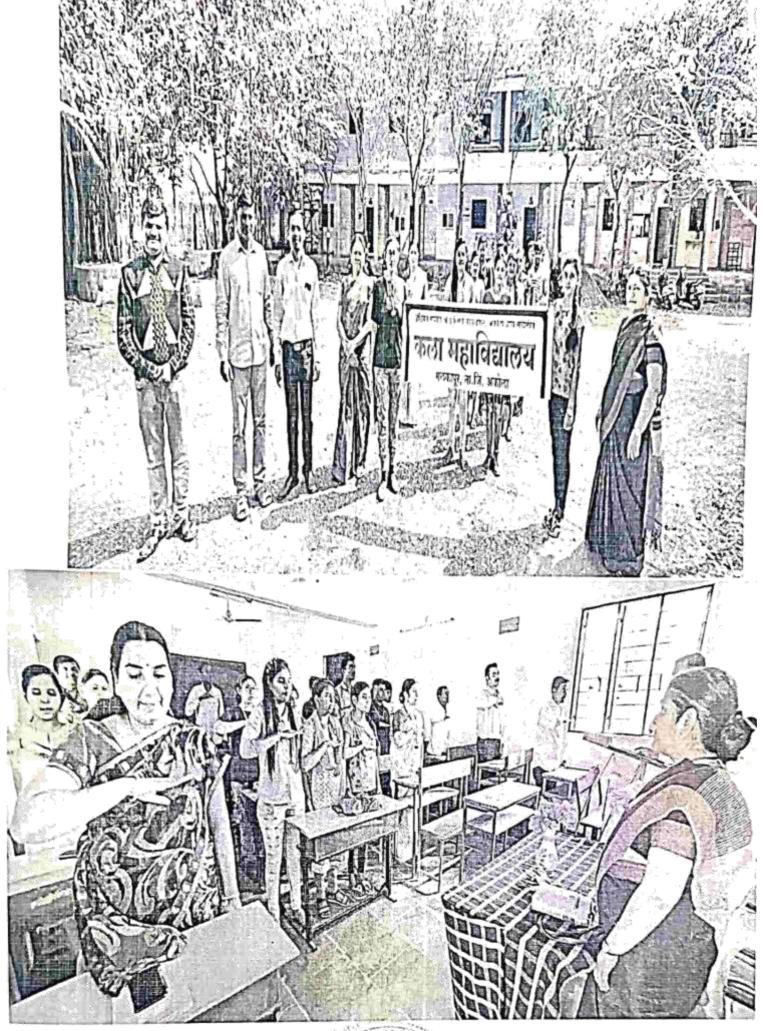

5) राष्ट्रीय सेवा योजना दिवस 24 सप्टेंबर: NSS Day, चे औचित्य साधून दरवर्षीप्रमाणे महाविद्यालयात राष्ट्रीय सेवा योजना दिन साजरा करण्यात आला.यावेळी विद्यार्थ्यांमध्ये समाजसेवेची आवड, श्रमदान आणि राष्ट्रभक्ती निर्माण करण्यासाठी

6)' मेरी माटी मेरा देश उपक्रम ':- स्वातंत्र्याचा अमृत महोत्सव 'मेरी माटी मेरा देश ' उपक्रम अंतर्गत पंचप्राण शपथ घेऊन, 06/09/2023 ते 21/09/2023 पर्यत विविध कार्यक्रम राबविण्यात आले. आपल्या भारतीय संस्कृतीनुसार भूमीचे पावित्र्य जपणे व शूरवीरांना नमन करणे हा उद्देश डोळ्यापुढे ठेवून सदर उपक्रम साजरा करण्यात आला. यामध्ये पंचप्राण शपथ घेणे,अमृत वाटिका तयार करणे,100 रोपांची फाळफुल बाग तयार करणे असे विविध कार्यक्रम राबविण्यात आले यामध्ये विद्यार्थ्यांनी - शिक्षक-शिक्षकेतर कर्मचारी यांनी मोठ्या प्रमाणावर सेल्फी काढून सहभाग घेतला.