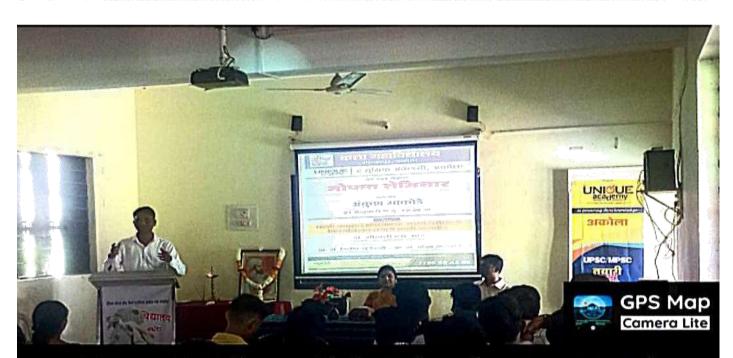

7) डॉ. पंजाबराव देशमुख यांच्या 125 व्या रोप्य महोत्सव जयंती वर्षानिमित्त महाविद्यालयात व्याख्यानमाला :-दिनांक 31/10/2023 विद्यापीठाच्या निर्देशानुसार आपल्या विदर्भातील भूमीत डॉ. पंजाबराव देशमुख यांच्या रूपाने एक महान व्यक्तिमत्वाने जन्म घेऊन सामाजिक,आर्थिक,राजकीय कार्य केलेले आहे. त्यांची ओळख नवीन पिढीला व्हावी या उद्देशाने विद्यापीठाच्या वतीने व्याख्यानमाला आयोजित करण्यात आली होती, त्यामध्ये महाविद्यालयाच्या राष्ट्रीय सेवा योजना विभागाने सहभाग घेतला. सदरील कार्यक्रम महाविद्यालय स्तरावर रावविण्यात आला