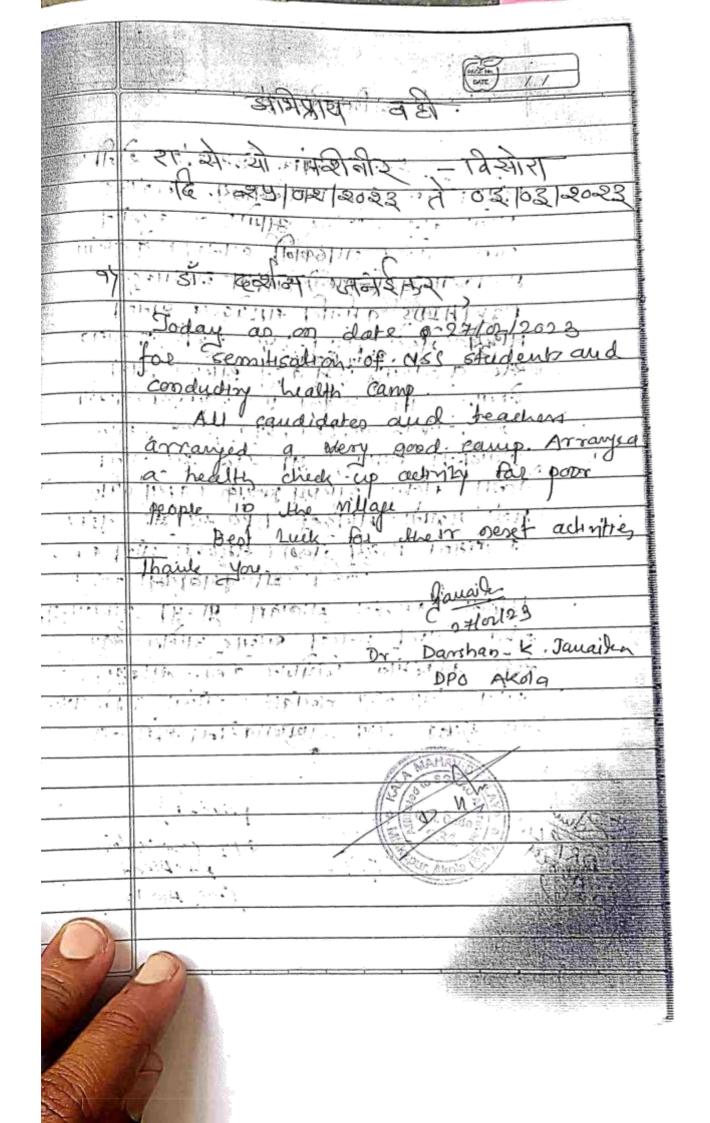

विशेष शिबिर :- राष्ट्रीय सेवा योजना विभागाच्या पथकाचा विशेष श्रम संस्कार शिबिर दिनांक 25 /02/ 2023 ते 03/03/2023 दरम्यान ग्राम- विझोरा ता. बार्शीटाकळी , जि. अकोला येथे पार पडला.

सत्र 2023 -24:- या सत्रात देखील दरवर्षीप्रमाणे 50 विद्यार्थ्यांचे राष्ट्रीय सेवा योजनेचे पथक कार्यरत होते. त्यापैकी 25 विद्यार्थी आणि 25 विद्यार्थिनी यांचा राष्ट्रीय सेवा योजनेला प्रवेश देण्यात आला. यापैकी 29 मुली आणि 29 मुले यांना प्रवेश देण्यात आला. राष्ट्रीय सेवा योजनेच्या नियमित कार्यक्रमांमध्ये (regular activity) वर्षभरात खालील कार्यक्रम राबविण्यात आले.