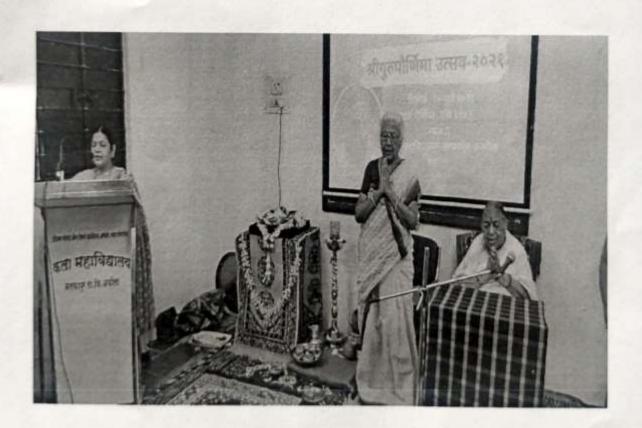

#### इंडियन सोशल अँड रिसर्च फाउंडेशन अकोला द्वारा संचालित, कला महाविद्यालय मलकापूर, अकोला राष्ट्रीय सेवा योजना विभाग वार्षिक अहवाल ( सत्र 2023-24 )

संत गाडगेबाबा अमरावती विद्यापीठ, अमरावती अंतर्गत राष्ट्रीय सेवा योजनेच्या पथकाला दिनांक 04/01/ 2023 ला मान्यता मिळाली आहे. एकूण 25 स्वयंसेविका आणि 25 स्वयंसेवक अशी 50 जणांचे युनिट ला मान्यता मिळाली आहे. मान्यताही सन्नाच्या अंतिम वेळेला मिळाली असल्यामुळे, तातडीने विद्यार्थ्यांची नोंदणी करून त्याचा अहवाल आणि यादी विद्यापीठाला सादर करण्यात आली. यापूर्वी सुद्धा महाविद्यालयात राष्ट्रीय सेवा योजनेच्या नियमाप्रमाणे विविध कार्यक्रम, जयंती आणि पुण्यतिथी पर कार्यक्रम पार पाडले जात होते. जानेवारी 2023 ते एप्रिल 2023 च्या दरम्यान विविध कार्यक्रम राष्ट्रीय सेवा योजना विभागाने साजरे केलेले आहेत. ज्यामध्ये दिनांक 11 एप्रिल 2023 ला, महात्मा ज्योतिवा फुले यांची जयंती साजरी करण्यात आली. 14 एप्रिल 2023 ला, डॉ. बाबासाहेब आंबेडकर जयंती साजरी करण्यात आली. डॉ.दिलीप सूर्यवंशी राज्यशास्त्र विभाग प्रमुख, डॉ. अनुप्रिता मापारी इतिहास विभाग प्रमुख यांच्या नेतृत्वात राष्ट्रीय सेवा योजना विभागाने निरनिराळे कार्यक्रम व उपक्रम व्यवस्थित रित्या पार पाडले आहेत.तसेच,