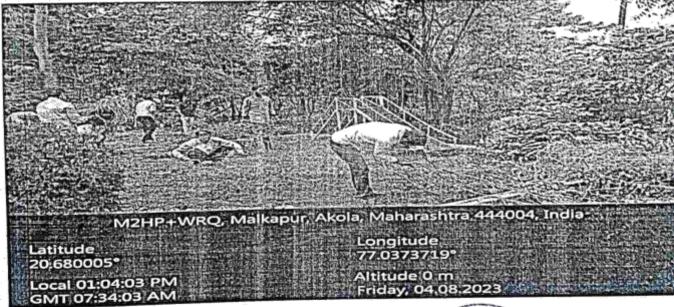

- स्वच्छता अभियान:-दिनांक 4/ 8 /2023 रोजी राष्ट्रीय सेवा योजनेअंतर्गत स्वच्छता अभियान कार्यक्रम महाविद्यालय स्तरावर राबविण्यात आला. या कार्यक्रमांतर्गत गाजरगवत निर्मूलन अभियान राबवण्यात आले.
- 2) नेत्र तपासणी शिबिर व व्यसनमुक्तीपर जनजागृती कार्यक्रम:- दिनांक 05/08/2023 ला राष्ट्रीय सेवा योजना कला महाविद्यालय मलकापूर अकोला,आणि श्रवण फाउंडेशन अकोला, यांच्या संयुक्त विद्यमाने परिसरातील नागरिकांची नेत्र तपासणी शिबिर व व्यसनमुक्तीपर जनजागृती कार्यक्रम राबविण्यात आला.
- 3) क्रांती दिन :-09/08/2023 ला इतिहास विभाग आणि राष्ट्रीय सेवा योजना विभागाद्वारे संयुक्त विद्यमाने क्रांती दिन कार्यक्रम महाविद्यालय स्तरावर राबविण्यात आला. आपल्या राष्ट्रासाठी बलिदान देणाऱ्या महान महापुरुषांच्या स्मतिपित्तर्थ