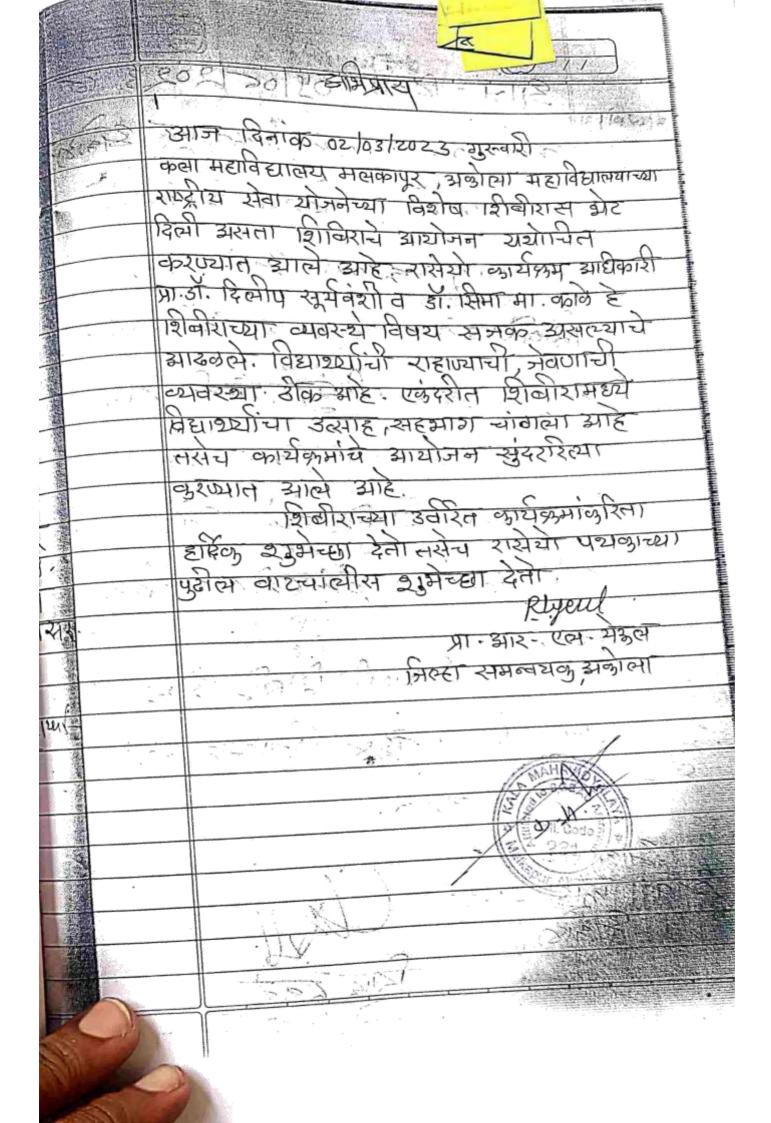

#### इंडियन सोशल अँड रिसर्च फाउंडेशन अकोला द्वारा संचालित, कला महाविद्यालय मलकापूर, अकोला राष्ट्रीय सेवा योजना विभाग वार्षिक अहवाल ( सत्र 2023-24 )

संत गाडगेबाबा अमरावती विद्यापीठ, अमरावती अंतर्गत राष्ट्रीय सेवा योजनेच्या पथकाला दिनांक 04/01/ 2023 ला मान्यता मिळाली आहे. एकूण 25 स्वयंसेविका आणि 25 स्वयंसेवक अशी 50 जणांचे युनिट ला मान्यता मिळाली आहे. मान्यताही सन्नाच्या अंतिम वेळेला मिळाली असल्यामुळे, तातडीने विद्यार्थ्यांची नोंदणी करून त्याचा अहवाल आणि यादी विद्यापीठाला सादर करण्यात आली. यापूर्वी सुद्धा महाविद्यालयात राष्ट्रीय सेवा योजनेच्या नियमाप्रमाणे विविध कार्यक्रम, जयंती आणि पुण्यतिथी पर कार्यक्रम पार पाडले जात होते. जानेवारी 2023 ते एप्रिल 2023 च्या दरम्यान विविध कार्यक्रम राष्ट्रीय सेवा योजना विभागाने साजरे केलेले आहेत. ज्यामध्ये दिनांक 11 एप्रिल 2023 ला, महात्मा ज्योतिवा फुले यांची जयंती साजरी करण्यात आली. 14 एप्रिल 2023 ला, डॉ. बाबासाहेब आंबेडकर जयंती साजरी करण्यात आली. डॉ.दिलीप सूर्यवंशी राज्यशास्त्र विभाग प्रमुख, डॉ. अनुप्रिता मापारी इतिहास विभाग प्रमुख यांच्या नेतृत्वात राष्ट्रीय सेवा योजना विभागाने निरनिराळे कार्यक्रम व उपक्रम व्यवस्थित रित्या पार पाडले आहेत.तसेच,

विशेष शिबिर :- राष्ट्रीय सेवा योजना विभागाच्या पथकाचा विशेष श्रम संस्कार शिबिर दिनांक 25 /02/ 2023 ते 03/03/2023 दरम्यान ग्राम- विझोरा ता. बार्शीटाकळी , जि. अकोला येथे पार पडला.

सत्र 2023 -24:- या सत्रात देखील दरवर्षीप्रमाणे 50 विद्यार्थ्यांचे राष्ट्रीय सेवा योजनेचे पथक कार्यरत होते. त्यापैकी 25 विद्यार्थी आणि 25 विद्यार्थिनी यांचा राष्ट्रीय सेवा योजनेला प्रवेश देण्यात आला. यापैकी 29 मुली आणि 29 मुले यांना प्रवेश देण्यात आला. राष्ट्रीय सेवा योजनेच्या नियमित कार्यक्रमांमध्ये (regular activity) वर्षभरात खालील कार्यक्रम राबविण्यात आले.