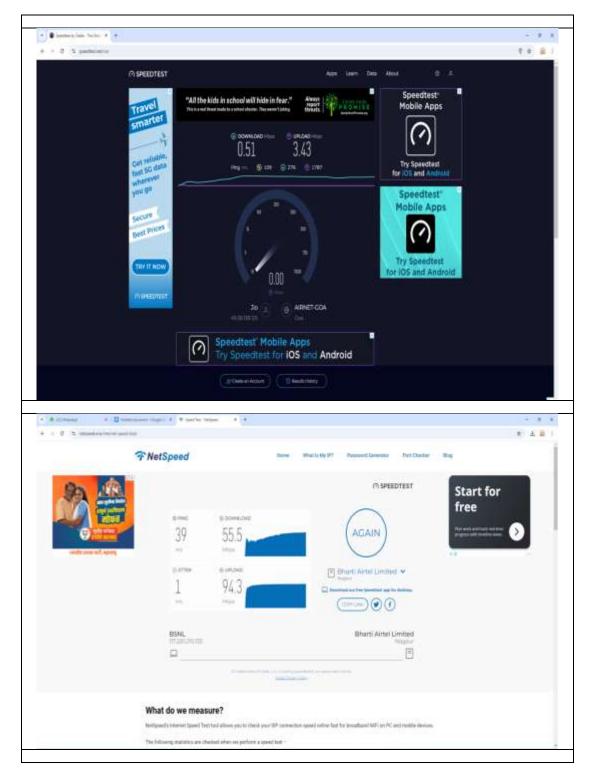

y IQAC and found correct.



G.S. Pande

Principal, Kala Mahavidyalaya. Malkapur, Akola (MH)

#### INDIAN SOCIAL & RESEARCH FOUNDATION, AKOLA KALA MAHAVIDYALAYA MALKAPUR, AKOLA

(Accredited By NAAC With "B" Grade) MIDC Phase 2, Near Railway Gate, V.H.B. Colony MalkapurTq. Dist. Akola Affiliated to S.G.B. Amravati University, Amravati Email:- arts.60@rediffmail.comWeb : www.artscollegeakola.in

COLLEGE CODE :- 231

Hon. Shri Dr. D. H. Pundkar President Dr. G .S. Pande. Principal

Mob no. 9923636465 / 8380854428

### Academic Year- 2019-20 to 2023-24

## **4.3.1** - Institution frequently updates its ICT facilities and provides sufficient bandwidth for internet connection.

ICT Facility Class Room 1



### ICT Facility Class Room 2



### Seminar Hall with OHP Projector



### WiFi Photo





### **Screen Shot of Internet Speed**

### **Bills IT Facilities**

|   | otcom                                                                                 |                                                                                                                                                                                                                                                                                            |                                                                                                       |                                       | 2nd Floc<br>Above S<br>Amravat<br>Cell<br>visit us | M Infotech Pvt. Ltd.<br>Innovate - Succeed<br>ir, Shetkari Bhavan,<br>81-ADB Bank, Old Cotton<br>I (M.S.) INDIA Ph 0721-2<br>9823194885, 9823646161<br>Inf