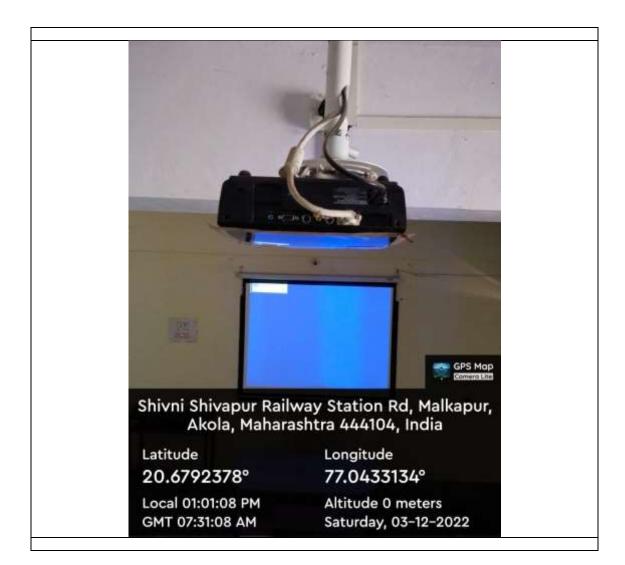

rnished in this file as supporting documents is

verified by IQAC and found correct.



G.S. Pande

Principal, Kala Mahavidyalaya. Malkapur, Akola (MH)

#### INDIAN SOCIAL & RESEARCH FOUNDATION, AKOLA KALA MAHAVIDYALAYA MALKAPUR, AKOLA

(Accredited By NAAC With "B" Grade) MIDC Phase 2, Near Railway Gate, V.H.B. Colony MalkapurTq. Dist. Akola Affiliated to S.G.B. Amravati University, Amravati Email:- arts.60@rediffmail.comWeb : www.artscollegeakola.in

COLLEGE CODE :- 231

Hon. Shri Dr. D. H. Pundkar President Dr. G .S. Pande. Principal

Mob no. 9923636465 / 8380854428

### Academic Year- 2019-20 to 2023-24

## **4.3.1** - Institution frequently updates its ICT facilities and provides sufficient bandwidth for internet connection.

ICT Facility Class Room 1



### ICT Facility Class Room 2



### Seminar Hall with OHP Projector



### WiFi Photo





### **Screen Shot of Internet Speed**

### **Bills IT Facilities**

|   | otcom                                                                                 |                                                                                                                                                                                                                                                                                            |                                                                                                       |                                       | 2nd Floc<br>Above S<br>Amravat<br>Cell<br>visit us | M Infotech Pvt. Ltd.<br>Innovate - Succeed<br>ir, Shetkari Bhavan,<br>81-ADB Bank, Old Cotton<b