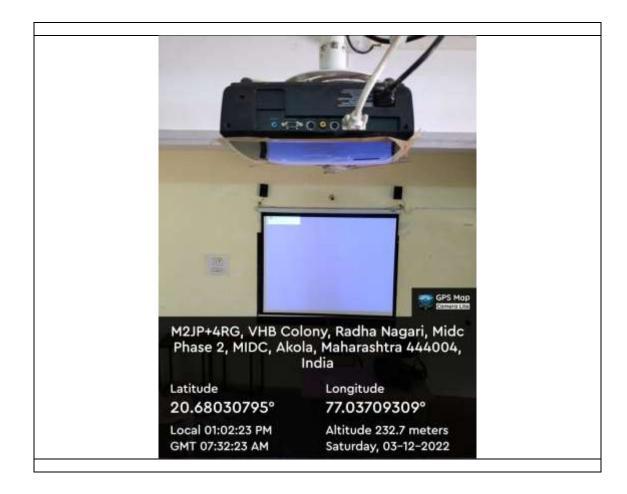

ue copies,

numerical data etc furnished in this file as supporting documents is

verified by IQAC and found correct.



G.S. Pande

Principal, Kala Mahavidyalaya. Malkapur, Akola (MH)

#### INDIAN SOCIAL & RESEARCH FOUNDATION, AKOLA KALA MAHAVIDYALAYA MALKAPUR, AKOLA

(Accredited By NAAC With "B" Grade) MIDC Phase 2, Near Railway Gate, V.H.B. Colony MalkapurTq. Dist. Akola Affiliated to S.G.B. Amravati University, Amravati Email:- arts.60@rediffmail.comWeb : www.artscollegeakola.in

COLLEGE CODE :- 231

Hon. Shri Dr. D. H. Pundkar President Dr. G .S. Pande. Principal

Mob no. 9923636465 / 8380854428

### Academic Year- 2019-20 to 2023-24

## **4.3.1** - Institution frequently updates its ICT facilities and provides sufficient bandwidth for internet connection.

ICT Facility Class Room 1



### ICT Facility Class Room 2



### Seminar Hall with OHP Projector



### WiFi Photo





### **Screen Shot of Internet Speed**

### **Bills IT Facilities**

|   | otcom                                                                                 |                                                                                                                                                                                                                                                                                            |                                                                                                       |                                       | 2nd Floc<br>Above S<br>Amravat<br>Cell<br>visit us | M Infotech Pvt. Ltd.<br>Innovate - Succeed<br>ir, Shetkari Bha