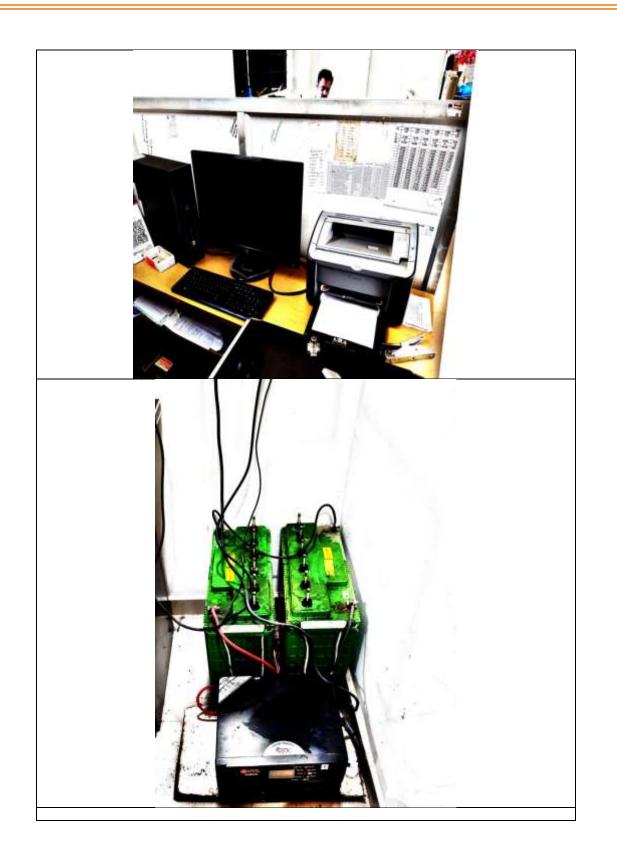

| s. 52,333 /-                 |

|                      |             | No.                  |
|----------------------|-------------|----------------------|
| NOUCHER              |             | Date: 05/09/2017     |
| NAM O G H D H        |             | Rs. 52333=00         |
| Paid to 34100 Erts.  |             |                      |
| Debit                |             | 52333 = 02           |
| Particulars: Dot Com |             | (                    |
| Rupees               |             | >                    |
|                      |             | Total 52.330 = 00    |
| Authorised by :      | Passed by : |                      |
| Paid Cash drawn on   |             | Huber-               |
| Coque No.            | Date :      | Receiver's Signature |

### ICT Rooms





### **Barcode System in Books**



### **Bill of internet**

| 010 |                                                                                                                |              |        |        | T                                                                | ax Invoice           | Э                |                                                     |
|-----|----------------------------------------------------------------------------------------------------------------|--------------|--------|--------|------------------------------------------------------------------|----------------------|------------------|-----------------------------------------------------|
|     | To-<br>cipal kalo Mahanidyalaya<br>ayar, Anda