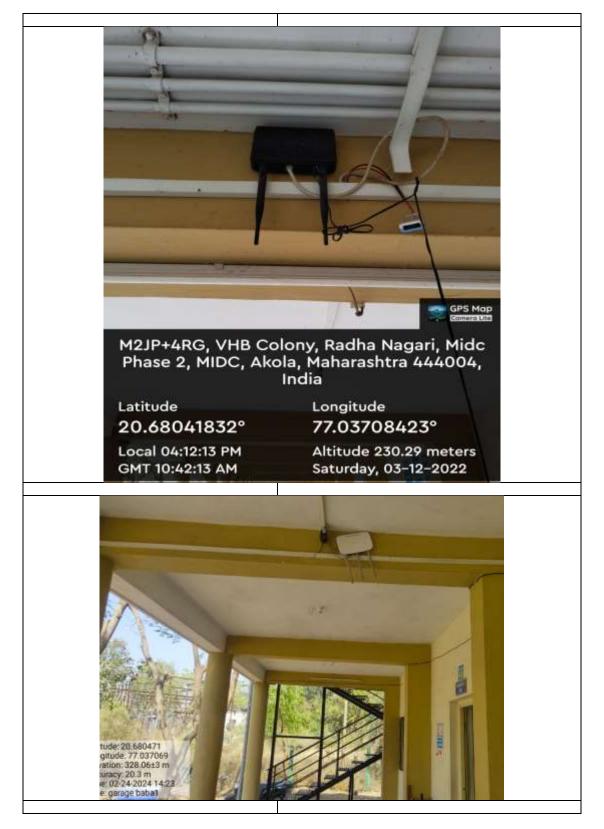

by IQAC and found correct.



G.S. Pande

Principal, Kala Mahavidyalaya. Malkapur, Akola (MH)

#### INDIAN SOCIAL & RESEARCH FOUNDATION, AKOLA KALA MAHAVIDYALAYA MALKAPUR, AKOLA

(Accredited By NAAC With "B" Grade) MIDC Phase 2, Near Railway Gate, V.H.B. Colony MalkapurTq. Dist. Akola Affiliated to S.G.B. Amravati University, Amravati Email:- arts.60@rediffmail.comWeb : www.artscollegeakola.in

COLLEGE CODE :- 231

Hon. Shri Dr. D. H. Pundkar President Dr. G .S. Pande. Principal

Mob no. 9923636465 / 8380854428

### Academic Year- 2019-20 to 2023-24

## **4.3.1** - Institution frequently updates its ICT facilities and provides sufficient bandwidth for internet connection.

ICT Facility Class Room 1



### ICT Facility Class Room 2



### Seminar Hall with OHP Projector



### WiFi Photo





### **Screen Shot of Internet Speed**

### **Bills IT Facilities**

|   | otcom                                                                                 |                                                                                                                                                                                                                                                                                            |                                                                                                       |                                       | 2nd Floc<br>Above S<br>Amravat<br>Cell<br>visit us | M Infotech Pvt. Ltd.<br>Innovate - Succeed<br>ir, Shetkari Bhavan,<br>81-ADB Bank, Old Cotton<br>I (M.S.) INDIA Ph 0721-2<br>9823194885, 9823646161<br>I