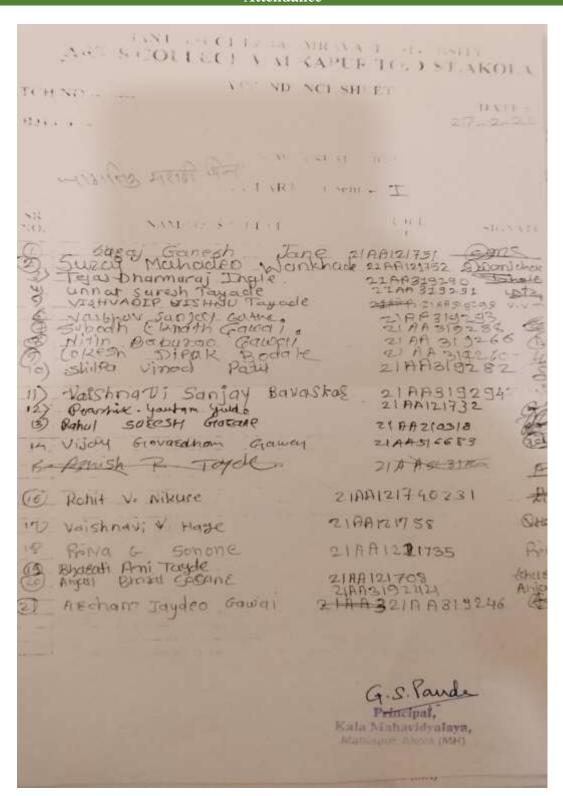

िति गाँए 2/3 न Arts College, Malkapur, Akola

पंशावडा अध्या महाविध्यवाम 28 व 24 पत्ने. 2023 असंभिप्त अस्याल या दोन विषयाअन्दर्भ शाक्तिकामान् अलग. ग्रामको २४ जन्मे हा. विकार्यां कहुन वाहुत्यांचे अही, अहादेवाचे आहे, जाश्याव्या अतेनी यास्तारावी कोलोगीमें क्लाइन केल्यान आली: तर 24 जन . 2023 ला मराक्षेत्र आधितील असी व नामक्रमनार व्यंत्री अन्त्रक्ष निवशक्रितं कार् उक्ट देग्यान अक्षी: अध्यक्तिम आयागत् आ. प्रान्यकि प्रदेश राज्ये भाग अवन अहर अहर अहर केर केर मार अहर मारह मारह B. मिस्टर नेताड कि के मह आरम्पिट हैं. आहे मेहम अपार्श किंड म्ला निकार । स्थाप विकास उपलाह किंह मिराट प्रकार प्राप्ति Head of (no Degeningly)
Department of Marathi

Arts College, Malkapur, Abour

as or the Department Dengriment of Marathi

#### Attendance

















#### **International Marathi Day**





#### Attendance



#### **PHOTOS**





#### Library Orientation Programme

### इंडियन सोशल ॲन्ड रिसर्च फाऊंडेशन अकोला कला महाविद्यालय मलकापूर, अकोला कार्यक्रमाचा अहवाल

कार्यक्रमाचे नाव

वाचक उद्बोधन कार्यक्रम

दिनांक

:- 30/06/5055

आयोजक

: - वांथालय विभाग

विभाग प्रमुख

- डॉ. सीमा म. काळे

कार्यक्रमाचे अध्यक्ष

ः - डॉ.गीताली श.पांडे

ध्येय आणि उदिवष्टे

संक्षिप्त अहवाल

विद्यार्थांना महाविद्यालयाच्या ग्रंथालयाबद्दल

माहिती मिळावी हा मुख्य उद्देश
महाविद्यालयामध्ये प्रवेशित नवीन विद्यार्थ्यांना
ग्रंथालयाची माहिती व्हावी या उद्देशाने ग्रंथपाल
डॉ. सीमा काळे यांनी ग्रंथालयाबद्दल सविस्तर
माहिती देऊन विद्यार्थ्यांनी वाचन करण्याकडे
कसे आकर्षित व्हावे याबाबत सविस्तर माहिती
दिली तसेच विद्यार्थ्यांनी आधुनिक तंत्रज्ञानाचा
उपयोग आपले जीवन उज्वल होण्यासाठी
जास्तीत जास्त कसा करावा याबाबत आपले
विचार व्यक्त केले तसेच क