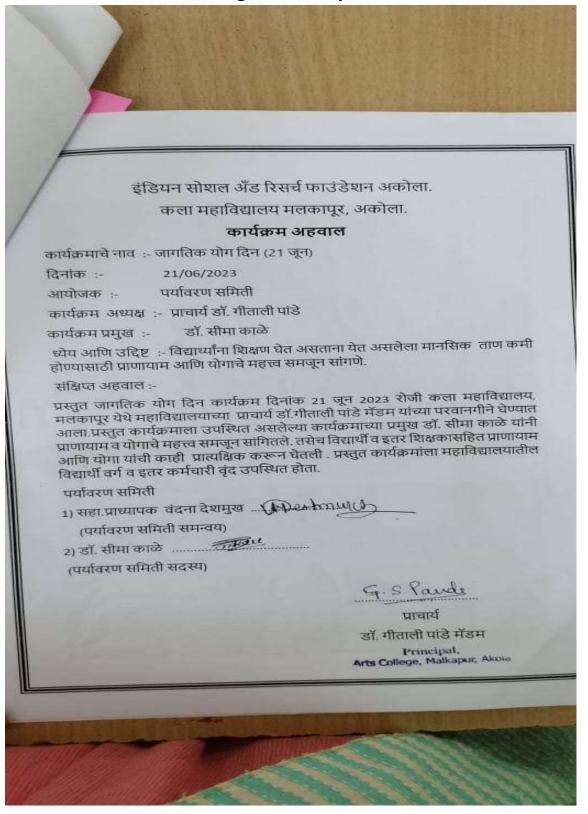

वात आणि महाविद्यालयांमध्ये करण्यात आलेल्या नवीन झाडांचे रोपण यांना इतर अनावश्यक गवतामुळे किंवा लहान लहान झुड्रप यामुळे वाढण्यास अटकाव न होवो. तसेच फवारणी केलेल्या अनावश्यक तन किंवा गाजर गवत स्वच्छ करून महाविद्यालयातील बाग बगीचा स्वच्छ ठेवणे, नवीन वृक्षारोपण केलेल्य झाडांचे वाढ होणे यासाठी महाविद्यालयामध्ये स्वच्छता अभियान घेण्यात आले. त्या कार्यक्रमांमध्ये महाविद्यालयातील विद्यार्थी, शिक्षक
  - व शिक्षकेतर वृंद सर्वांनी आपला सहभाग नौद्विला. प्रस्तुत कार्यक्रम हा महाविद्यालयाच्या प्राचार्य डॉ.गीताली पांडे मॅडम यांच्या अध्यक्षतेखाली संपन्न झाला

पर्यावरण समिती समन्वयक व सदस्य

1)सहा. प्रावदना देशमुख(समन्वयक)...(N) क्रीकार्य 🗸

2) डॉ. सीमा काळे (सदस्य)......

G. S. Pande

प्राचार्य डॉ. गीलाली पांडे Principal, Arts College, Malkapur, Akola

## **PHOTOS**













### **Programme Report**



## **Life Skills - Yoga Photos**



Latitude Longitude 20.6801221° 77.0372107° Local 08:12:15 PM Altitude 304 m

GMT 02:42:15 PM Wednesday, 21.06.2023



1, VHB Colony, Malkapur, Akola, Maharashtra 444004, India

Latitude Longitude 20.6801239° 77.0372067°

Local 08:12:02 PM Altitude 304 m

GMT 02:42:02 PM Wednesday, 21.06.2023

### Fashion Exhibition



### Arts College Malkapur Akola

Apr 11, 2023 · 3

कला महाविद्यालय मलकापूर अकोला येथे बी एफ डी विभागा अंतर्गत फॅशन प्रदर्शनीचे आयोजित करण्यात आली.























Like





Share



△ Like





Share



```
इंडियन सोशल ॲन्ड रिसर्च फाऊंडेशन, अकोला.
         कला महाविद्यालय, मलकापुर, अकोला
                कार्यकमाचा अहवाल
न्माचे नाव :- न्यूहअर्वशास्त्रं अध्यास दीरा
       - 11-4-2023
        :- - ग्रह्मिश्राम्त्र निभाग
प्रमुख :- ड्रे