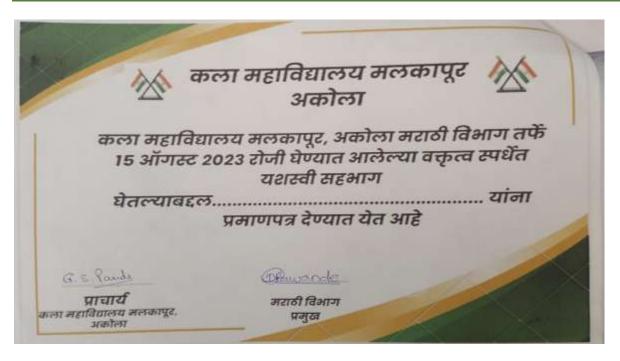

| 1141  |                                    |        |  |

Principal,

Kala Mahavidyalaya,

Malkapur, Akola (MH)



## **Sample Certificate**





Principal,
Kala Mahavidyalaya,
Malkapur, Akola (MH)















## Report: Tree Plantation

#### इंडियन सोशल अँड रिसर्च फाउंडेशन अकोला.

#### कला महाविदयालय मलकापूर अकोला.

#### कार्यक्रम अहवाल

कार्यक्रमाचे नाव =

वृक्षारोपण

दिनांक =

18 जुलै 2023

आयोजक =

पर्यावरण समिती

कार्यक्रम अध्यक्ष =

डॉ. गीताली पांडे मॅडम

ध्येय आणि उद्दिष्ट = वाढत्या तापमानाची समस्या जाणून वृक्षारोपण गरजेचे आहे. याची जाणीव करून देणे.

संक्षिप्त अहवाल =

दिनांक 18 जुलै 2023 रोजी कला महाविद्यालय मलकापूर येथे वृक्षारोपण हा कार्यक्रम घेण्यात आला. प्रस्तुत कार्यक्रमाला महाविद्यालयातील शिक्षक, शिक्षकेतर कर्मचारी व विद्यार्थी वर्ग यांनी विविध प्रकारची झाडे आणली. वृक्षारोपण कार्यक्रमासाठी महाविद्यालयातील दत्ता फुरंगे आणि श्री कळंब यांच्या मदतीने विविध ठिकाणी गइडे करण्यात आले व त्यामध्ये बिविध प्रकारच्या झाडांचे