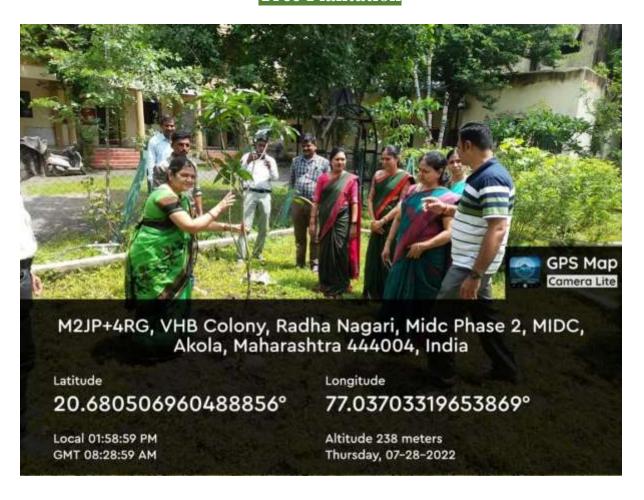

क्रांचमी हो और बार्गिन असा प्रकारमें भागीर नीम हिने

प्रस्तुत कार्यक्षमारी संग्रहम ग्रां वंदम हित्त मंद्रम् धामी केले तर आभाद हैं। सीमा कारे मंद्रम् धोमी केले. त्या मंतर महागिकाल बाज्या प्रांगवान जांभूर, पेरा, धोसार खी कर जोड़, सुरोगमित आहे धोरी बुकारोपण क राज्यान खोळ, धो डपक्षमामेर्ड महाविद्याल यातील किलाक है जिसकेतर बुद्दार है। में दोम अडि बुद्धादान केली.

अपरेश्वन कार्यक्रमात्र) । शिक्षकां सम्वेत विद्या वर्ग अपार-येत् होताः व कार्यक्रमादी भागता भराविधालचाच्या प्राचार्या डाँ जिताली जाउँ भेउन् धाच्या अपार-चितिमेख कार्यवाते आही

1) सिंहर के ती (सिमन्यम्क) (जा वेदना देशमुख)

2) शामिती सहस्थ

्रभावम्ही १ सीमा प्र काले ) Principal .

Principal .

Arts College, Malkapur, A

G. C. Pande Principal, Kala Mahavidyalaya, Malkapur, Akola (MH)

#### Forest Conservation Day Photos



Tree Plantation



### Report of the Programme

डायोज्ञा अस्तार। डायोज्ञासे लांग - शुर्विरम् अर्थकाठा दिमांक : . १५-१०-२०१८ डामोजक : - मरिष्ट मेग्राम विभाग प्रकृत: - डॉ रीपारी प्रः आवंडे क्वित्रमेव नक्तरः मा प्रयार्थ हो क्वितारी पांडे येष्ट्रम क्वित्रमेव नक्तरः मा प्रयार्थ हो क्वितारी पांडे येष्ट्रम क्वित्रमेव नक्तरः - बोस्सामुक्ते प्रास्तीत जादन सुरदमाञाष्ट्रोः क्वित्रमे क डाह्बे : - बोस्सामुक्ते प्रास्तीत जादन सुरदमाञाष्ट्रोः

0

स्वाति व्याप्तावाकामामध्ये स्वर्धिमा स प्रका क्ष्यास्त निषम काहे परीना महति विशासतित विशासतित विशासतित । व्याप्तावित । व्य

सार्वाता । उपर्यग्रिको प्रारम्पिता प्रसम्मिता स युत्रयंचालन औं भागेडे मेड्स यांनी वेले तर उपरिवर्गाने स्वास्त्रास कु क्रान्त प्रसाद हिने वेले

G.S. Peruds Principal, Kala Mahavidyalaya, Malhaput, Akola (MH)

## **Attendance Sheet**

# ART'S COLLEGE MALKAPUR