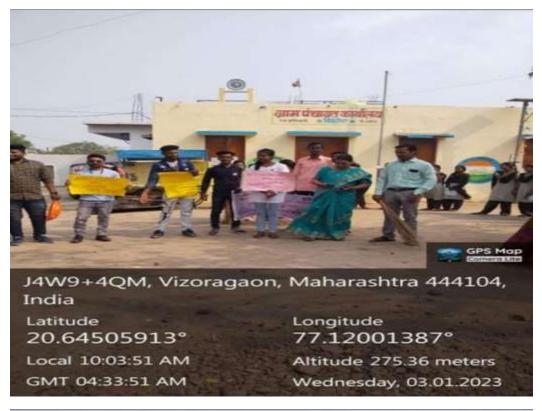

College, Malkapur, Akola

पंशावडा अध्या महाविध्यवाम 28 व 24 पत्ने. 2023 असंभिप्त अस्याल या दोन विषयाअन्दर्भ शाक्तिकामान् अलग. ग्रामको २४ जन्मे हा. विकार्यां कहुन वाहुत्यांचे अही, अहादेवाचे आहे, जाश्याव्या अतेनी यास्तारावी कोलोगीमें क्लाइन केल्यान आली: तर 24 जन . 2023 ला मराक्षेत्र आधितील असी व नामक्रमनार व्यंत्री अन्त्रक्ष निवशक्रितं कार् उक्ट देग्यान अक्षी: अध्यक्तिम आयागत् आ. प्रान्यकि प्रदेश राज्ये भाग अवन अहर अहर अहर केर केर मार अहर मारह मारह B. मिस्टर नेताड कि के मह आरम्पिट हैं. आहे मेहम अपार्श किंड म्ला निकार । स्थाप विकास उपलाह किंह मिराट प्रकार प्राप्ति Head of (no Degeningly)
Department of Marathi

Arts College, Malkapur, Abour

as or the Department Dengriment of Marathi

#### Attendance

















#### **International Marathi Day**





#### Attendance



#### **PHOTOS**





#### Library Orientation Programme

### इंडियन सोशल ॲन्ड रिसर्च फाऊंडेशन अकोला कला महाविद्यालय मलकापूर, अकोला कार्यक्रमाचा अहवाल

कार्यक्रमाचे नाव

वाचक उद्बोधन कार्यक्रम

दिनांक

:- 30/06/5055

आयोजक

: - वांथालय विभाग

विभाग प्रमुख

- डॉ. सीमा म. काळे

कार्यक्रमाचे अध्यक्ष

ः - डॉ.गीताली श.पांडे

ध्येय आणि उदिवष्टे

संक्षिप्त अहवाल

विद्यार्थांना महाविद्यालयाच्या ग्रंथालयाबद्दल

माहिती मिळावी हा मुख्य उद्देश
महाविद्यालयामध्ये प्रवेशित नवीन विद्यार्थ्यांना
ग्रंथालयाची माहिती व्हावी या उद्देशाने ग्रंथपाल
डॉ. सीमा काळे यांनी ग्रंथालयाबद्दल सविस्तर
माहिती देऊन विद्यार्थ्यांनी वाचन करण्याकडे
कसे आकर्षित व्हावे याबाबत सविस्तर माहिती
दिली तसेच विद्यार्थ्यांनी आधुनिक तंत्रज्ञानाचा
उपयोग आपले जीवन उज्वल होण्यासाठी
जास्तीत जास्त कसा करावा याबाबत आपले
विचार व्यक्त केले तसेच कार्यक्रमाचे अध्यक्ष