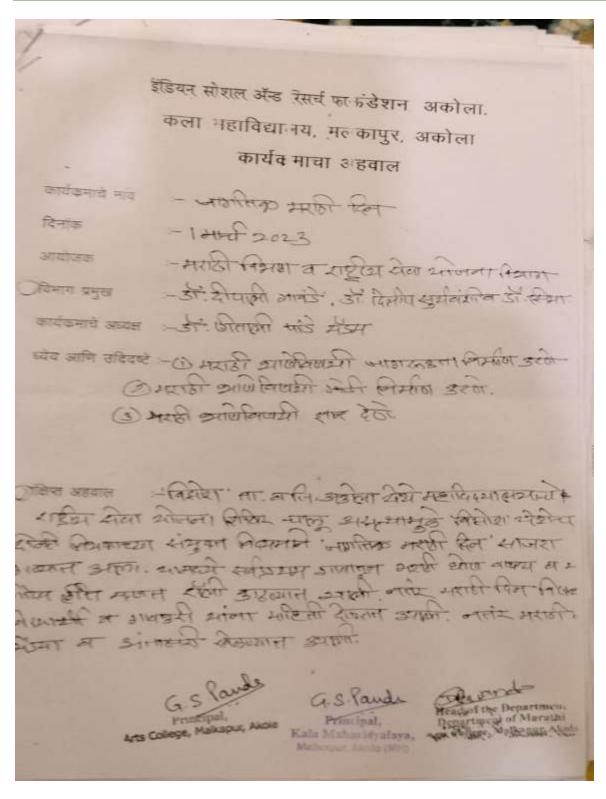

न्या आवेशान्यार म्हिति गाँए 2/3 न Arts College, Malkapur, Akola

पंशावडा अध्या महाविध्यवाम 28 व 24 पत्ने. 2023 असंभिप्त अस्याल या दोन विषयाअन्दर्भ शाक्तिकामान् अलग. ग्रामको २४ जन्मे हा. विकार्यां कहुन वाहुत्यांचे अही, अहादेवाचे आहे, जाश्याव्या अतेनी यास्तारावी कोलोगीमें क्लाइन केल्यान आली: तर 24 जन . 2023 ला मराक्षेत्र आधितील असी व नामक्रमनार व्यंत्री अन्त्रक्ष निवशक्रितं कार् उक्ट देग्यान अक्षी: अध्यक्तिम आयागत् आ. प्रान्यकि प्रदेश राज्ये भाग अवन अहर अहर अहर केर केर मार अहर मारह मारह B. मिस्टर नेताड कि के मह आरम्पिट हैं. आहे मेहम अपार्श किंड म्ला निकार । स्थाप विकास उपलाह किंह मिराट प्रकार प्राप्ति Head of (no Degeningly)
Department of Marathi

Arts College, Malkapur, Abour

as or the Department Dengriment of Marathi

#### Attendance

















#### **International Marathi Day**





#### Attendance



#### **PHOTOS**





#### Library Orientation Programme

### इंडियन सोशल ॲन्ड रिसर्च फाऊंडेशन अकोला कला महाविद्यालय मलकापूर, अकोला कार्यक्रमाचा अहवाल

कार्यक्रमाचे नाव

वाचक उद्बोधन कार्यक्रम

दिनांक

:- 30/06/5055

आयोजक

: - वांथालय विभाग

विभाग प्रमुख

- डॉ. सीमा म. काळे

कार्यक्रमाचे अध्यक्ष

ः - डॉ.गीताली श.पांडे

ध्येय आणि उदिवष्टे

संक्षिप्त अहवाल

विद्यार्थांना महाविद्यालयाच्या ग्रंथालयाबद्दल

माहिती मिळावी हा मुख्य उद्देश
महाविद्यालयामध्ये प्रवेशित नवीन विद्यार्थ्यांना
ग्रंथालयाची माहिती व्हावी या उद्देशाने ग्रंथपाल
डॉ. सीमा काळे यांनी ग्रंथालयाबद्दल सविस्तर
माहिती देऊन विद्यार्थ्यांनी वाचन करण्याकडे
कसे आकर्षित व्हावे याबाबत सविस्तर माहिती
दिली तसेच विद्यार्थ्यांनी आधुनिक तंत्रज्ञानाचा
उपयोग आपले जीवन उज्वल होण्यासाठी
जास्तीत जास्त कसा करावा याबाबत आपले
विचार