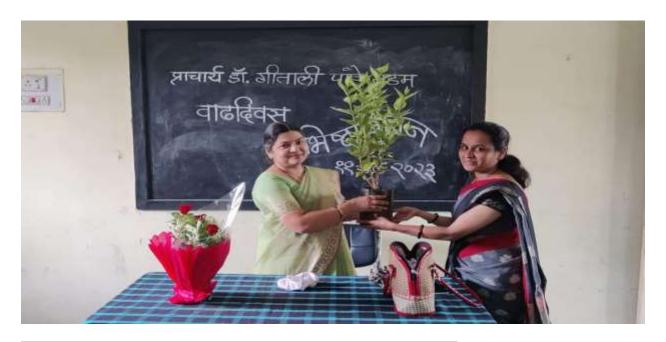

कला महाविद्यालय मलकापूर येथे वृक्षारोपण हा कार्यक्रम घेण्यात आला. प्रस्तुत कार्यक्रमाला महाविद्यालयातील शिक्षक, शिक्षकेतर कर्मचारी व विद्यार्थी वर्ग यांनी विविध प्रकारची झाडे आणली. वृक्षारोपण कार्यक्रमासाठी महाविद्यालयातील दत्ता फुरंगे आणि श्री कळंब यांच्या मदतीने विविध ठिकाणी गइडे करण्यात आले व त्यामध्ये बिविध प्रकारच्या झाडांचे वृक्षारोपण करण्यात आले.प्रस्तुत कार्यक्रम महाविद्यालयाच्या प्राचार्या डॉ. गीताली पांडे मॅडम यांच्या उपस्थितीमध्ये घेण्यात आला. तसेच कार्यक्रमाला महाविद्यालयातील शिक्षक, शिक्षकेतर कर्मचारी वृंद व विद्यार्थी वर्ग उपस्थित होता.

#### पर्यावरण समिती

- 1) सहाय्यक प्राध्यापक वंदना देशम्ख... अधिक्रीमाध्य के
- 2) डॉ. सीमा काळे (ग्रंथपाल).....

प्राचार्या

S. Principal,

Arts College, Malkapur, Akola.

Principal,
Kala Mahavidyalaya,
Malkapur, Akola (MH)



# **Photos**



**Tree Plantation** 





News

# कला महाविद्यालय मलकापूर अकोला येथे वृक्षारोपण



प्रतिनिधी, १८ जुलै

अकोला – स्थानिक इंडियन सोशल अँड रिसर्च फाउंडेशन अकोला चे कला महाविधालय मलकापूर अकोला येथे आज दिनांक १८ जुलै रोजी वृक्षारोपण कार्यम संपन्न झाला. या कार्यमाच्या अध्यक्षस्थानी संस्थेच्या सचिव तथा प्राचार्य डॉ. गीताली पांडे मॅडम ह्या होत्या. त्यांच्या हस्ते महाविधालयाच्या परिसरामध्ये वृक्षारोपण कार्यमाचे आयोजन करण्यात आले होते. या कार्यमाला महाविधालयातील विधार्थी शिक्षाक व शिक्षाकेतर कर्मचारी उपस्थित होते.

## College Magazine







#### **Programme Report: Elocution Competition**

```
इंडियन सोशल ॲन्ड रिसर्च फाऊंडेशन, अकोला.
     कला महाविद्यालय, मलकापुर, अकोला
              कार्यकमाचा अहवाल
     :- वस्कृत्व द्रपक्त ( युवा महात्याव) व वाहित्याद व
नाव
      :- अपार्टर निकार
      ं केंग्ड