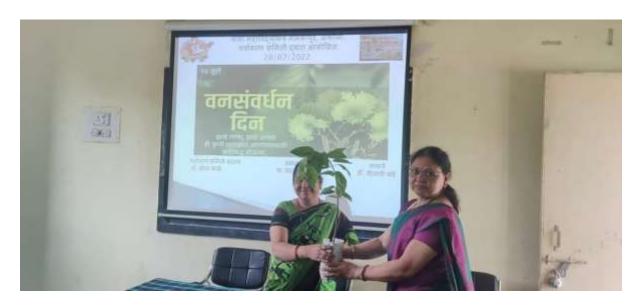

न करान बार्धका धेक क्रांचमी हो और बार्गिन असा प्रकारमें भागीर नीम हिने

प्रस्तुत कार्यक्षमारी संग्रहम ग्रां वंदम हित्त मंद्रम् धामी केले तर आभाद हैं। सीमा कारे मंद्रम् धोमी केले. त्या मंतर महागिकाल बाज्या प्रांगवान जांभूर, पेरा, धोसार खी कर जोड़, सुरोगमित आहे धोरी बुकारोपण क राज्यान खोळ, धो डपक्षमामेर्ड महाविद्याल यातील किलाक है जिसकेतर बुद्दार है। में दोम अडि बुद्धादान केली.

अपरेश्वन कार्यक्रमात्र) । शिक्षकां सम्वेत विद्या वर्ग अपार-येत् होताः व कार्यक्रमादी भागता भराविधालचाच्या प्राचार्या डाँ जिताली जाउँ भेउन् धाच्या अपार-चितिमेख कार्यवाते आही

1) सिंहर के ती (सिमन्यम्क) (जा वेदना देशमुख)

2) शामिती सहस्थ

्रभावम्ही १ सीमा प्र काले ) Principal .

Principal .

Arts College, Malkapur, A

G. C. Pande Principal, Kala Mahavidyalaya, Malkapur, Akola (MH)

#### Forest Conservation Day Photos



Tree Plantation



### Report of the Programme

डायोज्ञा अस्तार। डायोज्ञासे लांग - शुर्विरम् अर्थकाठा दिमांक : . १५-१०-२०१८ डामोजक : - मरिष्ट मेग्राम विभाग प्रकृत: - डॉ रीपारी प्रः आवंडे क्वित्रमेव नक्तरः मा प्रयार्थ हो क्वितारी पांडे येष्ट्रम क्वित्रमेव नक्तरः मा प्रयार्थ हो क्वितारी पांडे येष्ट्रम क्वित्रमेव नक्तरः - बोस्सामुक्ते प्रास्तीत जादन सुरदमाञाष्ट्रोः क्वित्रमे क डाह्बे : - बोस्सामुक्ते प्रास्तीत जादन सुरदमाञाष्ट्रोः

0

स्वाति व्याप्तावाकामामध्ये स्वर्धिमा स प्रका क्ष्यास्त निषम काहे परीना महति विशासतित विशासतित विशासतित । व्याप्तावित । व्य

सार्वाता । उपर्यग्रिको प्रारम्पिता प्रसम्मिता स युत्रयंचालन औं भागेडे मेड्स यांनी वेले तर उपरिवर्गाने स्वास्त्रास कु क्रान्त प्रसाद हिने वेले

G.S. Peruds Principal, Kala Mahavidyalaya, Malhaput, Akola (MH)

## **Attendance Sheet**

# ART