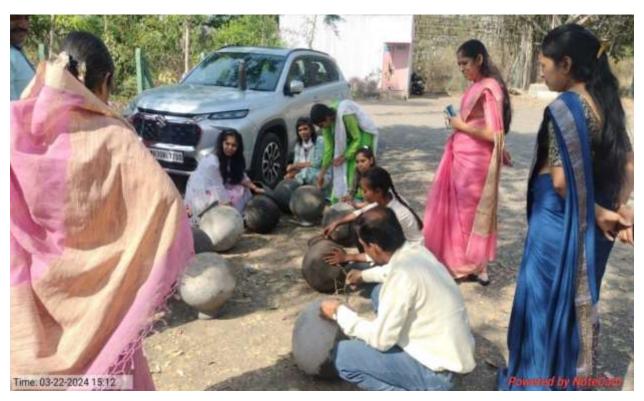

सर यानी दिली तसेच जल दिवस यानिमित्ताने महाविद्यालयामध्ये पाण्याचे व्यवस्थापन करणे या उद्दिशाला होळ्यासमीर ठेवन विविध झाहांसाठी माठ आणून पाण्याचे व्यवस्थापन करण्यात आले. त्या माठांमध्ये नारळाची दोरी टावृन झाहांसा थेंब थेंब पाणी पुरेल अशी व्यवस्था करण्यात अशाप्रकारे प्रस्तुत कार्यक्रम हा महाविद्यालयाच्या प्राचार्य हा गिताली पांड मेंडम याच्या उपस्थितीमध्ये संपन्न झाला. कार्यक्रमाचे संचलन हाँ, दिपाणी गावडे मेंडम यांनी केले तर प्रस्ताविक पर्यावरण समितीच्या समस्वयिका प्राध्यापक बदना देशमुख यांनी केले आणि आभार प्रदर्शन हो. सीमा काळे यांनी केले प्रस्तुत कार्यक्रमाला महाविद्यालयातील विद्यार्थी तसेच शिक्षक व शिक्षकतर कर्मचारी वृद उपस्थित होते.

पर्यावरण समन्वयक अधिका रेजापा क्रि

Principal, Kala Mahavidyalaya, Msikapur, Akola (MH)



Arrangement of Water in Clay Pot to Watering the Plant in summer







## SPEECH COMPETITION

## Programme Report



## इंडियन सोशल अँड रिसर्च फाउंडेशन अकोल कला महाविद्यालय मलकापूर अकोला

#### कार्यक्रमाचा अहवाल

कार्यक्रमाचे नाव

:- भाषण स्पर्धा

दिनांक

:- 26 जानेवारी 2024

आयोजक

:- मराठी विभाग

विभाग प्रमुख

:-डॉ.दिपाली प्र. गावंडे

कार्यक्रमाचे अध्यक्ष :- डॉ.गीताली पांडे

ध्येयआणिउददिष्टे:-1.विद्यार्थ्यामध्ये

वोलण्याची

अवगत

व्हाव.

- 2 विद्यार्थ्यामध्ये बोलण्याची कला अवगत व्हावी.
- .3 विद्यार्थ्यामध्ये नेतृत्व गुण विकसित करणे.

संक्षिप्त अहवाल :- प्रजासत्ताक दिन 26 जानेवारी 2024 व डॉक्टर पंजावराव देशमुख यांच्या जन्मशताब्दी वर्षानिमित 26 जानेवारी 2024 ला भाषण स्पर्धा घेण्यात आली. या आषण रूपर्धेचे विषय खालील प्रमाणे होते. भाषण रूपर्धेमध्ये एकूण चार विद्यार्थ्यांनी सहभाग घेतला होता. 1.प्रतीक्षा गवळी 2. यश वानखडे 3.अनुराधा कोरडे 4.समीक्षा तायडे या च