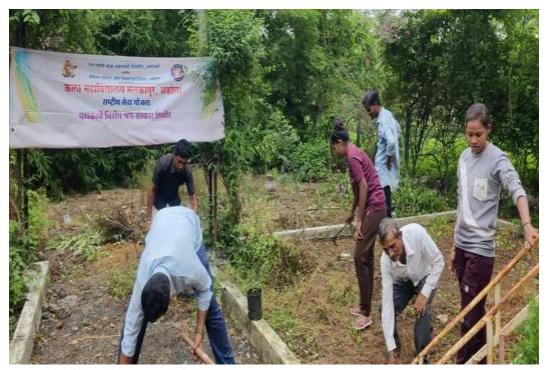

द्देश म्हणजे नुकतीच पावसाळ्याची सुरुवात आणि महाविद्यालयांमध्ये करण्यात आलेल्या नवीन झाडांचे रोपण यांना इतर अनावश्यक गवतामुळे किंवा लहान लहान झुड्रप यामुळे वाढण्यास अटकाव न होवो. तसेच फवारणी केलेल्या अनावश्यक तन किंवा गाजर गवत स्वच्छ करून महाविद्यालयातील बाग बगीचा स्वच्छ ठेवणे, नवीन वृक्षारोपण केलेल्य झाडांचे वाढ होणे यासाठी महाविद्यालयामध्ये स्वच्छता अभियान घेण्यात आले. त्या कार्यक्रमांमध्ये महाविद्यालयातील विद्यार्थी, शिक्षक
  - व शिक्षकेतर वृंद सर्वांनी आपला सहभाग नौद्विला. प्रस्तुत कार्यक्रम हा महाविद्यालयाच्या प्राचार्य डॉ.गीताली पांडे मॅडम यांच्या अध्यक्षतेखाली संपन्न झाला

पर्यावरण समिती समन्वयक व सदस्य

1)सहा. प्रावदना देशमुख(समन्वयक)...(N) क्रीकार्य 🗸

2) डॉ. सीमा काळे (सदस्य)......

G. S. Pande

प्राचार्य डॉ. गीलाली पांडे Principal, Arts College, Malkapur, Akola

## **PHOTOS**













### **Programme Report**



## **Life Skills - Yoga Photos**



Latitude Longitude 20.6801221° 77.0372107° Local 08:12:15 PM Altitude 304 m

GMT 02:42:15 PM Wednesday, 21.06.2023



1, VHB Colony, Malkapur, Akola, Maharashtra 444004, India

Latitude Longitude 20.6801239° 77.0372067°

Local 08:12:02 PM Altitude 304 m

GMT 02:42:02 PM Wednesday, 21.06.2023

### Fashion Exhibition



### Arts College Malkapur Akola

Apr 11, 2023 · 3

कला महाविद्यालय मलकापूर अकोला येथे बी एफ डी विभागा अंतर्गत फॅशन प्रदर्शनीचे आयोजित करण्यात आली.























Like





Share



△ Like





Share



```
इंडियन सोशल ॲन्ड रिसर्च फाऊंडेशन, अकोला.
         कला महाविद्यालय, मलकापुर, अकोला
                कार्यकमाचा अहवाल
न्माचे नाव :- न्यूहअर्वशास्त्रं अध्यास दीरा
       - 11-4-2023
        :- - ग