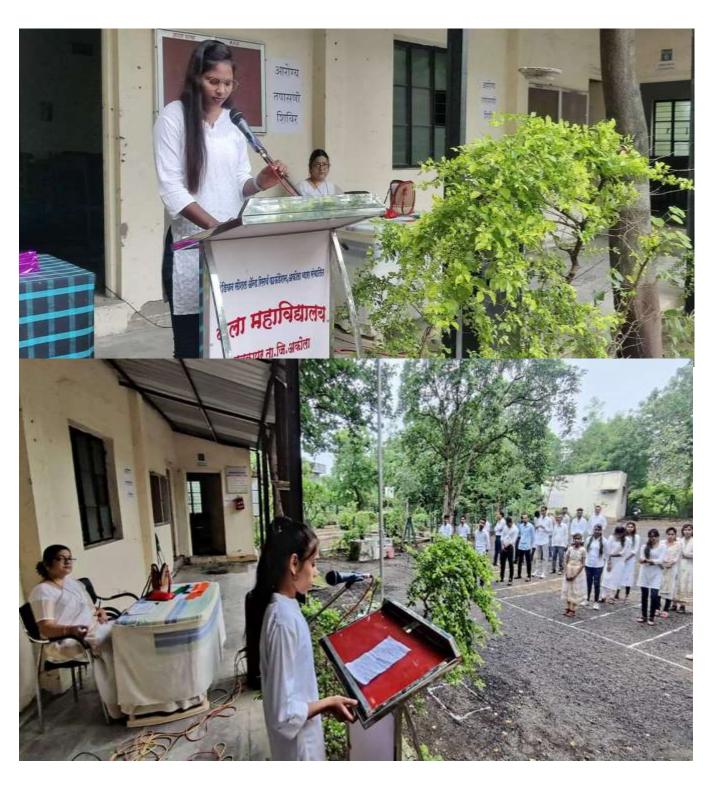

| 1141  |                                    |        |  |

Principal,

Kala Mahavidyalaya,

Malkapur, Akola (MH)



## **Sample Certificate**





Principal,
Kala Mahavidyalaya,
Malkapur, Akola (MH)















## Report: Tree Plantation

#### इंडियन सोशल अँड रिसर्च फाउंडेशन अकोला.

#### कला महाविदयालय मलकापूर अकोला.

#### कार्यक्रम अहवाल

कार्यक्रमाचे नाव =

वृक्षारोपण

दिनांक =

18 जुलै 2023

आयोजक =

पर्यावरण समिती

कार्यक्रम अध्यक्ष =

डॉ. गीताली पांडे मॅडम

ध्येय आणि उद्दिष्ट = वाढत्या तापमानाची समस्या जाणून वृक्षारोपण गरजेचे आहे. याची जाणीव करून देणे.

संक्षिप्त अहवाल =

दिनांक 18 जुलै 2023 रोजी कला महाविद्यालय मलकापूर येथे वृक्षारोपण हा कार्यक्रम घेण्यात आला. प्रस्तुत कार्यक्रमाला महाविद्यालयातील शिक्षक, शिक्षकेतर कर्मचारी व विद्यार्थी वर्ग यांनी विविध प्रकारची झाडे आणली. वृक्षारोपण कार्यक्रमासाठी महाविद्यालयातील दत्ता फुरंगे आणि श्री कळंब यांच्या मदतीने विविध ठिकाणी गइडे करण्यात आले व त्यामध्ये बिविध प्रकारच्या झाडांचे वृक्षारोपण करण्यात आले.प्रस्तुत कार्यक्रम महाविद्यालयाच्या