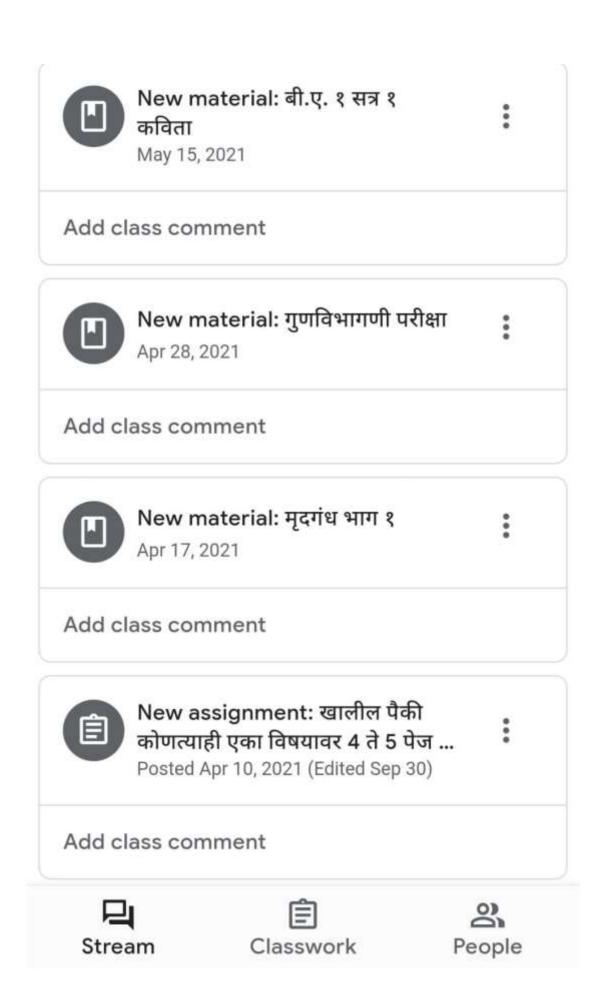

www.artscollegeakola.in Mob no. 9923636465 / 8380854428

Hon, Shri Dr. D. H. Pundkar

Dr. G.S. Pande. Principal

President

#### **Declaration Letter**

This is to declare that the information reports, trues copies and numerical data etc. finished in this file as supporting documents is verified by I-QAC and found correct.

> महाविद्यालय, मलकापुर ता.जि. जकोला



## **ICT Teaching Learning**

KALA MAHAVIDHALAY MALKAPUR, AKOLA

5.1.2

ICT SKILL Enhancement Activities

Various teaching modes are used while teaching to students in the college. In this ICT Mode is also used in teaching to students. It mainly uses Google Classrooms, YouTube Channel, Google Meet, Zoom meet etc

NEW CASE OF SCHALLES

Principal, Kala Mahavidyalaya, Malkapur, Akola (MH)

## **Google Classroom**

#### Sub-Marathi





## Class Work on Google Class







## कादंबरीचे स्वरूप आणि वैशिष्ट्ये

रेकॉर्डिंग ऐकून दिलेली शिगनमेन्ट सोडवा

## **Attachments**



CO Vocaroo | Online v...

Class comments

Add class comment

## **Students List**

|          | Staucits List                     |                 |   |
|----------|-----------------------------------|-----------------|---|
| =        | ARTS COLLEGE MA                   | 맘               | : |
| Teac     |                                   | <b>&amp;</b> +  |   |
|          | dipali nagpure                    |                 |   |
| G        | Geetali Pundkar                   |                 | : |
| Students |                                   | <b>్ర</b> +     | : |
| а        | ajay solanke                      |                 | : |
| A        |