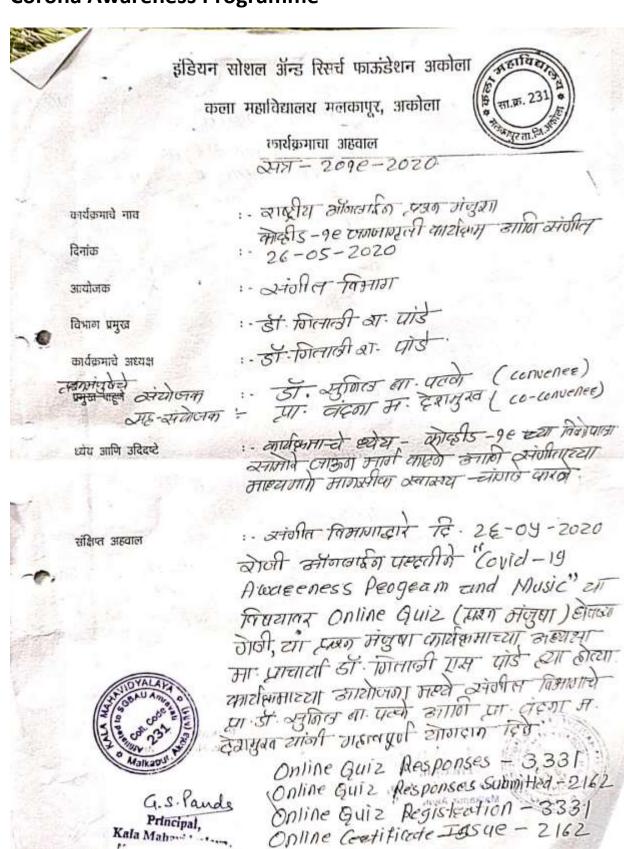

संबोधत व्यवलीनीसुंद्धा स्नत्भाग केन्नला

हा कार्मक्रम परास्त्रीरित्या पार पाउष्पासाठी त्मेखान रोषा संध पारले, मुंबई भेषील भी. अहल एउड़े यांचे भोखाने मगोररीन लाभले धामच्ये प्रास्ताविह भी. एउड़ेसर धांनी डेले लर सुप्रसंघालन चित्रा नाध धांनी डेले न अगुधार प्रतीन

था कार्यक्रमाकरिता केमीवउच्या नियमांचे पालन उन्ने विद्यार्थ ऑनुलाईन लखेच ऑनलाईन उपल्यित केमे. नरीच म्लावेदाक चे प्राध्यापक लखेच विध्यक्षेत्रण उर्मनारी उपरिथम केमे





### > Link of the recording of Programme :

 $\frac{https://drive.google.com/file/d/1AnpKg\_idH7Zqo3pQQPfEkWF0CZXZ}{nyOD/view?usp=drive\_web}$ 

#### 2. ICT/computing skills

➤ Workshop on "Online Learning and Examination"



**Link for the PPT of Workshop** 

https://drive.google.com/file/d/1N1VeEEP1fxQmmB4w4OM7UrSd2qeqRM\_x/view

#### **Corona Awareness Programme**







ONLINE AWARENESS QUIZ PROGRAM FOR MUSIC & COVID-19

This is to certify that This is to certify that UNDER IQAC

Dr. Gitali Sharad PanDr. Gitali Sharad Pande

Arts College Malkapur Akola (M.S.)

Organized by Department Of Music & Internal Quality Assurance Cell (IQAC), Arts bas successfully completed the "Online Awareness quiz Program for Music & Covid-19"

College Malkapur Akola. Maharashtra.

Dr. Sunil Babulalji P

MGAHA4-CE000012

Ku. Vandana M. Deshmukh

Principal, KalanMahakillyshasa, Malkapur, Akota (MH)

Dr. Gitali S. Pande

32