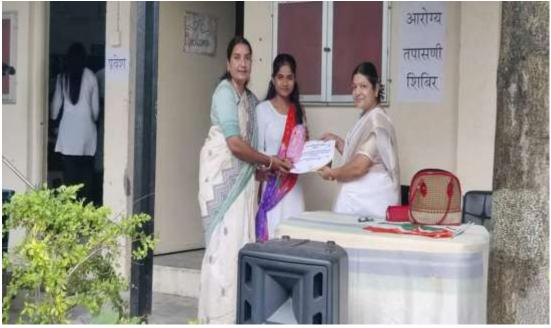

| 1141  |                                    |        |  |

Principal,

Kala Mahavidyalaya,

Malkapur, Akola (MH)



## **Sample Certificate**





Principal,
Kala Mahavidyalaya,
Malkapur, Akola (MH)















## Report: Tree Plantation

#### इंडियन सोशल अँड रिसर्च फाउंडेशन अकोला.

#### कला महाविदयालय मलकापूर अकोला.

#### कार्यक्रम अहवाल

कार्यक्रमाचे नाव =

वृक्षारोपण

दिनांक =

18 जुलै 2023

आयोजक =

पर्यावरण समिती

कार्यक्रम अध्यक्ष =

डॉ. गीताली पांडे मॅडम

ध्येय आणि उद्दिष्ट = वाढत्या तापमानाची समस्या जाणून वृक्षारोपण गरजेचे आहे. याची जाणीव करून देणे.

संक्षिप्त अहवाल =

दिनांक 18 जुलै 2023 रोजी कला महाविद्यालय मलकापूर येथे वृक्षारोपण हा कार्यक्रम घेण्यात आला. प्रस्तुत कार्यक्रमाला महाविद्यालयातील शिक्षक, शिक्षकेतर कर्मचारी व विद्यार्थी वर्ग यांनी विविध प्रकारची झाडे आणली. वृक्षारोपण कार्यक्रमासाठी महाविद्यालयातील दत्ता फुरंगे आणि श्री कळंब यांच्या मदतीने विविध ठिकाणी गइडे करण्यात आले व त्यामध्ये बिविध प्रकारच्या झाडांचे व