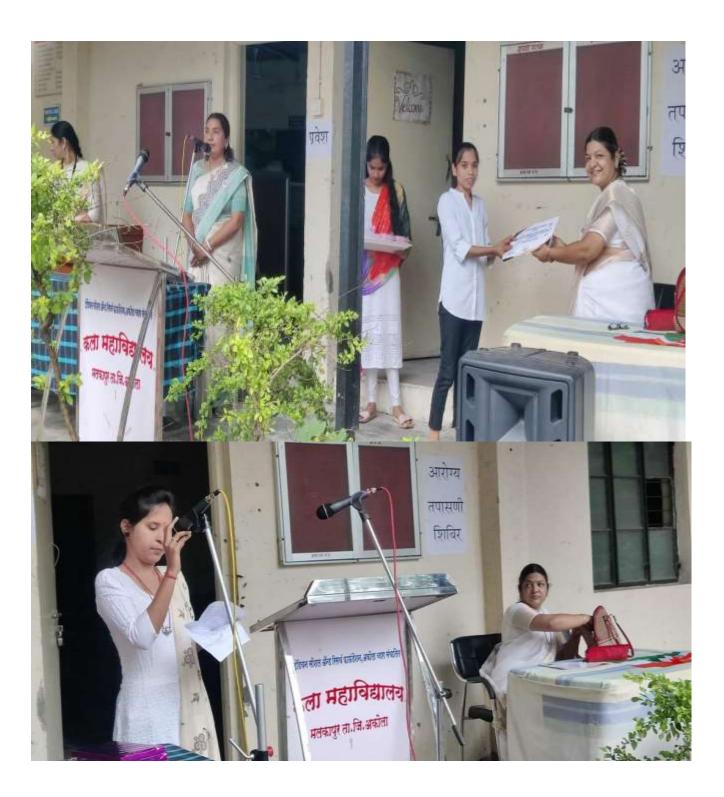

| 1141  |                                    |        |  |

Principal,

Kala Mahavidyalaya,

Malkapur, Akola (MH)



## **Sample Certificate**





Principal,
Kala Mahavidyalaya,
Malkapur, Akola (MH)















## Report: Tree Plantation

#### इंडियन सोशल अँड रिसर्च फाउंडेशन अकोला.

#### कला महाविदयालय मलकापूर अकोला.

#### कार्यक्रम अहवाल

कार्यक्रमाचे नाव =

वृक्षारोपण

दिनांक =

18 जुलै 2023

आयोजक =

पर्यावरण समिती

कार्यक्रम अध्यक्ष =

डॉ. गीताली पांडे मॅडम

ध्येय आणि उद्दिष्ट = वाढत्या तापमानाची समस्या जाणून वृक्षारोपण गरजेचे आहे. याची जाणीव करून देणे.

संक्षिप्त अहवाल =

दिनांक 18 जुलै 2023 रोजी कला महाविद्यालय मलकापूर येथे वृक्षारोपण हा कार्यक्रम घेण्यात आला. प्रस्तुत कार्यक्रमाला महाविद्यालयातील शिक्षक, शिक्षकेतर कर्मचारी व विद्यार्थी वर्ग यांनी विविध प्रकारची झाडे आणली. वृक्षारोपण कार्यक्रमासाठी महाविद्यालयातील दत्ता फुरंगे आणि श्री कळंब यांच्या मदतीने विविध ठिकाणी गइडे करण्यात आले व त्यामध्ये बिविध प्रकारच्या झाडांचे वृक्षारोपण करण्यात आले.प्रस्तुत कार्यक्रम महाविद्यालयाच्या प्राच