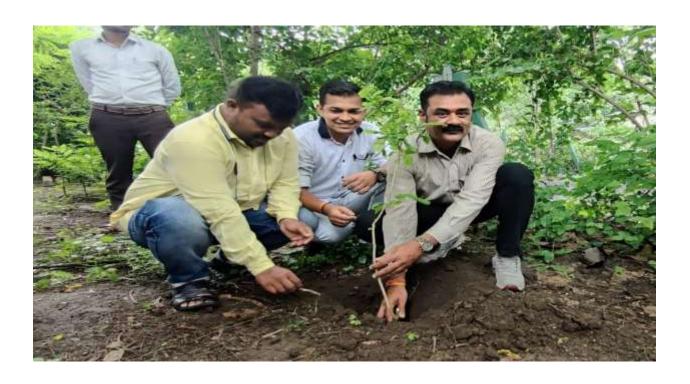

येथे वृक्षारोपण हा कार्यक्रम घेण्यात आला. प्रस्तुत कार्यक्रमाला महाविद्यालयातील शिक्षक, शिक्षकेतर कर्मचारी व विद्यार्थी वर्ग यांनी विविध प्रकारची झाडे आणली. वृक्षारोपण कार्यक्रमासाठी महाविद्यालयातील दत्ता फुरंगे आणि श्री कळंब यांच्या मदतीने विविध ठिकाणी गइडे करण्यात आले व त्यामध्ये बिविध प्रकारच्या झाडांचे वृक्षारोपण करण्यात आले.प्रस्तुत कार्यक्रम महाविद्यालयाच्या प्राचार्या डॉ. गीताली पांडे मॅडम यांच्या उपस्थितीमध्ये घेण्यात आला. तसेच कार्यक्रमाला महाविद्यालयातील शिक्षक, शिक्षकेतर कर्मचारी वृंद व विद्यार्थी वर्ग उपस्थित होता.

#### पर्यावरण समिती

- 1) सहाय्यक प्राध्यापक वंदना देशम्ख... अधिक्रीमाध्य के
- 2) डॉ. सीमा काळे (ग्रंथपाल).....

प्राचार्या

S. Principal,

Arts College, Malkapur, Akola.

Principal,
Kala Mahavidyalaya,
Malkapur, Akola (MH)



# **Photos**



**Tree Plantation** 





News

# कला महाविद्यालय मलकापूर अकोला येथे वृक्षारोपण



प्रतिनिधी, १८ जुलै

अकोला – स्थानिक इंडियन सोशल अँड रिसर्च फाउंडेशन अकोला चे कला महाविधालय मलकापूर अकोला येथे आज दिनांक १८ जुलै रोजी वृक्षारोपण कार्यम संपन्न झाला. या कार्यमाच्या अध्यक्षस्थानी संस्थेच्या सचिव तथा प्राचार्य डॉ. गीताली पांडे मॅडम ह्या होत्या. त्यांच्या हस्ते महाविधालयाच्या परिसरामध्ये वृक्षारोपण कार्यमाचे आयोजन करण्यात आले होते. या कार्यमाला महाविधालयातील विधार्थी शिक्षाक व शिक्षाकेतर कर्मचारी उपस्थित होते.

## College Magazine







#### **Programme Report: Elocution Competition**

```
इंडियन सोशल ॲन्ड रिसर्च फाऊंडेशन, अकोला.
     कला महाविद्यालय, मलकापुर, अकोला
              कार्यकमाचा अहवाल
     :- वस्कृत्व द्रपक्त ( युवा महात्याव) व वाहित्याद व
नाव
      :- अपार्टर निकार
      ं केंग्ड मारियानी केंग
      = ड्