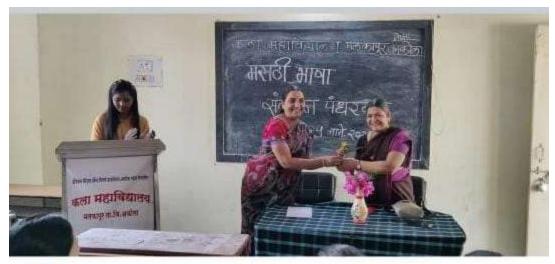

य -पालकार देगी.

G.S. Pandy Principal,

मरूपार साकारन्या आवेशान्यार म्हिति गाँए 2/3 न Arts College, Malkapur, Akola

पंशावडा अध्या महाविध्यवाम 28 व 24 पत्ने. 2023 असंभिप्त अस्याल या दोन विषयाअन्दर्भ शाक्तिकामान् अलग. ग्रामको २४ जन्मे हा. विकार्यां कहुन वाहुत्यांचे अही, अहादेवाचे आहे, जाश्याव्या अतेनी यास्तारावी कोलोगीमें क्लाइन केल्यान आली: तर 24 जन . 2023 ला मराक्षेत्र आधितील असी व नामक्रमनार व्यंत्री अन्त्रक्ष निवशक्रितं कार् उक्ट देग्यान अक्षी: अध्यक्तिम आयागत् आ. प्रान्यकि प्रदेश राज्ये भाग अवन अहर अहर अहर केर केर मार अहर मारह मारह B. मिस्टर नेताड कि के मह आरम्पिट हैं. आहे मेहम अपार्श किंड म्ला निकार । स्थाप विकास उपलाह किंह मिराट प्रकार प्राप्ति Head of (no Degeningly)
Department of Marathi

Arts College, Malkapur, Abour

as or the Department Dengriment of Marathi

#### Attendance

















#### **International Marathi Day**





#### Attendance



#### **PHOTOS**





#### Library Orientation Programme

### इंडियन सोशल ॲन्ड रिसर्च फाऊंडेशन अकोला कला महाविद्यालय मलकापूर, अकोला कार्यक्रमाचा अहवाल

कार्यक्रमाचे नाव

वाचक उद्बोधन कार्यक्रम

दिनांक

:- 30/06/5055

आयोजक

: - वांथालय विभाग

विभाग प्रमुख

- डॉ. सीमा म. काळे

कार्यक्रमाचे अध्यक्ष

ः - डॉ.गीताली श.पांडे

ध्येय आणि उदिवष्टे

संक्षिप्त अहवाल

विद्यार्थांना महाविद्यालयाच्या ग्रंथालयाबद्दल

माहिती मिळावी हा मुख्य उद्देश
महाविद्यालयामध्ये प्रवेशित नवीन विद्यार्थ्यांना
ग्रंथालयाची माहिती व्हावी या उद्देशाने ग्रंथपाल
डॉ. सीमा काळे यांनी ग्रंथालयाबद्दल सविस्तर
माहिती देऊन विद्यार्थ्यांनी वाचन करण्याकडे
कसे आकर्षित व्हावे याबाबत सविस्तर माहिती
दिली तसेच विद्यार्थ्यांनी आधुनिक तंत्रज्ञानाचा
उपयोग आपले जीवन उज्वल