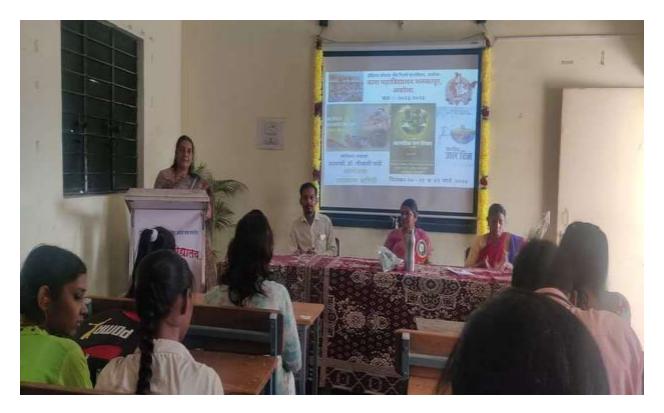

गिताली पांड मेंडम आणि राज्यशास्त्राच प्राध्यापक हाँ दिलीप सूर्यवशी सर यानी दिली तसेच जल दिवस यानिमित्ताने महाविद्यालयामध्ये पाण्याचे व्यवस्थापन करणे या उद्दिशाला होळ्यासमीर ठेवन विविध झाहांसाठी माठ आणून पाण्याचे व्यवस्थापन करण्यात आले. त्या माठांमध्ये नारळाची दोरी टावृन झाहांसा थेंब थेंब पाणी पुरेल अशी व्यवस्था करण्यात अशाप्रकारे प्रस्तुत कार्यक्रम हा महाविद्यालयाच्या प्राचार्य हा गिताली पांड मेंडम याच्या उपस्थितीमध्ये संपन्न झाला. कार्यक्रमाचे संचलन हाँ, दिपाणी गावडे मेंडम यांनी केले तर प्रस्ताविक पर्यावरण समितीच्या समस्वयिका प्राध्यापक बदना देशमुख यांनी केले आणि आभार प्रदर्शन हो. सीमा काळे यांनी केले प्रस्तुत कार्यक्रमाला महाविद्यालयातील विद्यार्थी तसेच शिक्षक व शिक्षकतर कर्मचारी वृद उपस्थित होते.

पर्यावरण समन्वयक अधिका रेजापा क्रि

Principal, Kala Mahavidyalaya, Msikapur, Akola (MH)



Arrangement of Water in Clay Pot to Watering the Plant in summer







## SPEECH COMPETITION

## Programme Report



## इंडियन सोशल अँड रिसर्च फाउंडेशन अकोल कला महाविद्यालय मलकापूर अकोला

#### कार्यक्रमाचा अहवाल

कार्यक्रमाचे नाव

:- भाषण स्पर्धा

दिनांक

:- 26 जानेवारी 2024

आयोजक

:- मराठी विभाग

विभाग प्रमुख

:-डॉ.दिपाली प्र. गावंडे

कार्यक्रमाचे अध्यक्ष :- डॉ.गीताली पांडे

ध्येयआणिउददिष्टे:-1.विद्यार्थ्यामध्ये

वोलण्याची

अवगत

व्हाव.

- 2 विद्यार्थ्यामध्ये बोलण्याची कला अवगत व्हावी.
- .3 विद्यार्थ्यामध्ये नेतृत्व गुण विकसित करणे.

संक्षिप्त अहवाल :- प्रजासत्ताक दिन 26 जानेवारी 2024 व डॉक्टर पंजावराव देशमुख यांच्या जन्मशताब्दी वर्षानिमित 26 जानेवारी 2024 ला भाषण स्पर्धा घेण्यात आली. या आषण रूपर्धेचे विषय खालील प्रमाणे होते. भाषण रूपर्धेमध्ये एकूण चार विद्यार्थ्यांनी सहभाग घेतला होता