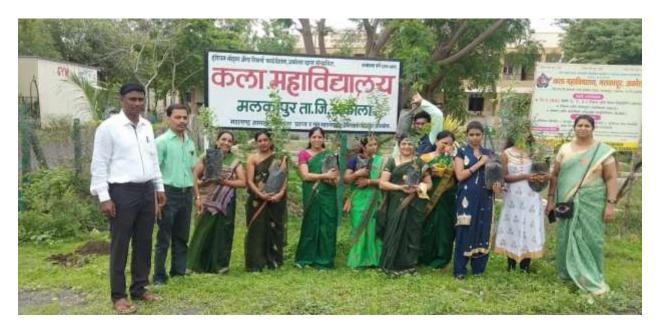

|             |                | 1            |  |

विट्य मरादी मलकापूर परिसरात वृक्षदिंडी व वृक्षारोपण 13 जुळी 19 वेधील क्ला

महाविद्यालय मलकापूर अकोला येथे संस्थेच्या सचिव तथा प्राचार्या डॉ. गीताली पांडे (पुंडकर) यांचा वाढदिवस ११ जुलै राजी वृक्ष दिंडो व वृक्ष लागवड करून साजरा केला. शासनाच्या ३३ कोटी वृक्ष लागवड या उद्दिष्टानुसार कार्यक्रमाचे आयोजन करण्यात आले होते. या कार्यक्रमाला अकोला महानगरपालिकेचे स्थायी समिती सभापती विनोद मापारी व सामाजिक कायंकर्त्या दीपाली देशपांडे उपस्थित होते. कार्यक्रमाची सुरुवात मलकापूर परिसरात वृक्ष दिंडी काढून प्रत्येक घरी एक वृक्ष भेट देण्यात आला. महाविद्यालयाच्या परिसरात व रस्त्याच्या दुतंफां वृक्ष लागवड केली. या कार्यक्रमाला सर्व प्राध्यापक, शिक्षकेतर कर्मचारी व विद्यार्थी उपस्थित होते.



G.S. Principal interior and a

अर. वीमांबो प्र-शाके मराठा किया।









## Kala Mahavidyalaya Malkapur Akola 5.1.2

## **Skill Enhancement Activities**

### **SOFT SKILL**

Report with photographs on ICT/computing skills enhancement programs

## INDIAN SOCIAL & RESEARCH FOUNDATION, AKOLA (Accredited By NAAC With "B" Grade ) MIDC Phase 2, Near Bailway Gate, V.H.B. Colony Malkapur Tq. Dist. Akola Amiliared to S.G.B. Amravati University, Amravati COLLEGE CODE 1- 231 Hon, Shri Dr. D. H. Pager. KALA MAHAVIDYALAYA MALKAPUR, AKOLA

Web : www.artscollegeakola.in Mob no. 9923636465 / 8380854428

Hon, Shri Dr. D. H. Pundkar

Dr. G.S. Pande. Principal

President

#### **Declaration Letter**

This is to declare that the information reports, trues copies and numerical data etc. finished in this file as supporting documents is verified by I-QAC and found correct.

>