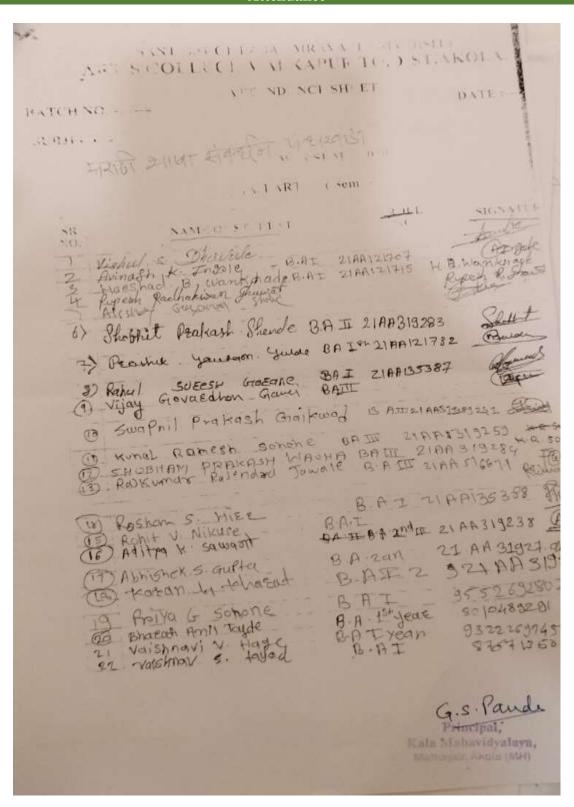

ल्य -पालकार देगी.

G.S. Pandy Principal,

मरूपार साकारन्या आवेशान्यार म्हिति गाँए 2/3 न Arts College, Malkapur, Akola

पंशावडा अध्या महाविध्यवाम 28 व 24 पत्ने. 2023 असंभिप्त अस्याल या दोन विषयाअन्दर्भ शाक्तिकामान् अलग. ग्रामको २४ जन्मे हा. विकार्यां कहुन वाहुत्यांचे अही, अहादेवाचे आहे, जाश्याव्या अतेनी यास्तारावी कोलोगीमें क्लाइन केल्यान आली: तर 24 जन . 2023 ला मराक्षेत्र आधितील असी व नामक्रमनार व्यंत्री अन्त्रक्ष निवशक्रितं कार् उक्ट देग्यान अक्षी: अध्यक्तिम आयागत् आ. प्रान्यकि प्रदेश राज्ये भाग अवन अहर अहर अहर केर केर मार अहर मारह मारह B. मिस्टर नेताड कि के मह आरम्पिट हैं. आहे मेहम अपार्श किंड म्ला निकार । स्थाप विकास उपलाह किंह मिराट प्रकार प्राप्ति Head of (no Degeningly)
Department of Marathi

Arts College, Malkapur, Abour

as or the Department Dengriment of Marathi

#### Attendance

















#### **International Marathi Day**





#### Attendance



#### **PHOTOS**





#### Library Orientation Programme

### इंडियन सोशल ॲन्ड रिसर्च फाऊंडेशन अकोला कला महाविद्यालय मलकापूर, अकोला कार्यक्रमाचा अहवाल

कार्यक्रमाचे नाव

वाचक उद्बोधन कार्यक्रम

दिनांक

:- 30/06/5055

आयोजक

: - वांथालय विभाग

विभाग प्रमुख

- डॉ. सीमा म. काळे

कार्यक्रमाचे अध्यक्ष

ः - डॉ.गीताली श.पांडे

ध्येय आणि उदिवष्टे

संक्षिप्त अहवाल

विद्यार्थांना महाविद्यालयाच्या ग्रंथालयाबद्दल

माहिती मिळावी हा मुख्य उद्देश
महाविद्यालयामध्ये प्रवेशित नवीन विद्यार्थ्यांना
ग्रंथालयाची माहिती व्हावी या उद्देशाने ग्रंथपाल
डॉ. सीमा काळे यांनी ग्रंथालयाबद्दल सविस्तर
माहिती देऊन विद्यार्थ्यांनी वाचन करण्याकडे
कसे आकर्षित व्हावे याबाबत सविस्तर माहिती
दिली तसेच विद्यार्थ्यांनी आधुनिक तंत्रज्ञानाचा
उपयोग आपले जीवन उज्व