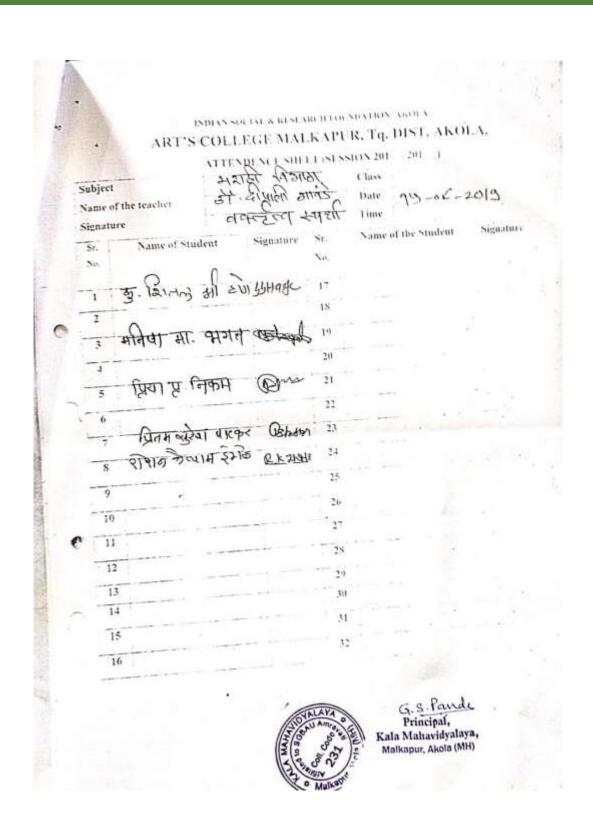

र्यत्ये आश्रीजन् महानिय्यालयीन निस्मामीसाठी भ्यन्मात आसे होते. श्रमध्दे छ माः गांस्त्री जहांती रमकीत्सव @ की उन्म मिला: सहमिताती @. ह्रम्लाशम् अल्सी गर्म हे विषम् डेवण्माल आले होते. दपन्यसम्बे श्लालील निवमाश्मीं महत्राम सेंदिनला - ७ स्तितल रामे छिप्तम पाटकर , छ अभ्य मेळके (१) शुक्रांभी वामकडे (३) प्लासी उपादर . मा सिद्मार्थिती उत्राक्त विख्याया आपक्षे महत्त्वपूर्व विचार मांडले. या विन्यारामको मा आंधी धांन्ते डार्मव् भीयम , द्वीन्या उन्यक्षिश्वाकडे अधिक टाइ माउपामशीयमा उर्वा आवि जास्तान जास्त हम् ल्यानड म संवृद्धन् , तापमामा गाता अवाक इ. तिचारांवर मर देगात आला. अं दीपानी मार्बेड मेंग्रम मांनी पर परिवृष्ण प्राचार्म डा पाणाम मान माना नामा हेले. स्पर्धतीला डी भीमधी पांडे मंडम थांमी हेले. स्पर्धतीला सर्व विकाश्मिंग क्रिस रेज्यान अहो . अर्थ्यान जीते सीवान लानमेले जाहे.





## Attendance Sheet













## Language and Communication Skill

### INTERNATIONL MARATHI DAY



# Language and Communication Skills International Marathi Day

#### **Programme Report**

इंडियन सोशल ॲंड रिसर्च फाउंडेशन अकोला कला महाविद्यालय मलकापूर, अकोला कार्यक्रमाचा अहवाल

कार्यक्रमाचे नाव :- जागतिक मराठी दिन

दिनांक :- दि: 06/03/2024

आयोजक :- मराठी विभाग

विभाग प्रमुख :- डॉ.दिपाली प्र. गावंडे

कार्यक्रमाचे अध्यक्ष :- डॉ.गीताली पांडे

ध्येय आणि उद्दिष्टे:- 1. मराठी बोलीचा परिचय करून देणे.

2 मराठी भाषेचे संवर्धन करणे.

संक्षिप्त अहवाल :- आज दिनांक 06 मार्च 2024 रोजी महाविद्यालयांमध्ये मराठी विभागातर्फ जागतिक मराठी दिन साजरा करण्यात आला. कार्यक्रमाचे अध्यक्ष म्हणून डॉ.गीताली पांडे मॅडम उपस्थित होत्या. मराठी बोली भाषेविषयीचा न्यूनगंड काढून, मराठी भाषा समृद्ध व विविधतेने नटलेली

आहे. याविषयी विद्यार्थ्यां