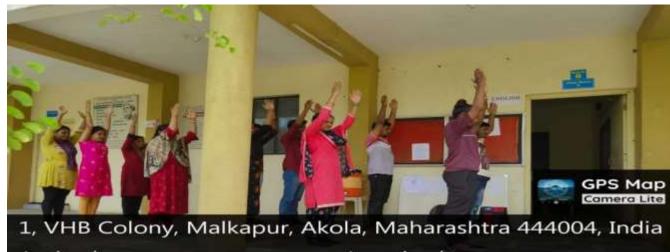

लेल्या नवीन झाडांचे रोपण यांना इतर अनावश्यक गवतामुळे किंवा लहान लहान झुड्रप यामुळे वाढण्यास अटकाव न होवो. तसेच फवारणी केलेल्या अनावश्यक तन किंवा गाजर गवत स्वच्छ करून महाविद्यालयातील बाग बगीचा स्वच्छ ठेवणे, नवीन वृक्षारोपण केलेल्य झाडांचे वाढ होणे यासाठी महाविद्यालयामध्ये स्वच्छता अभियान घेण्यात आले. त्या कार्यक्रमांमध्ये महाविद्यालयातील विद्यार्थी, शिक्षक
  - व शिक्षकेतर वृंद सर्वांनी आपला सहभाग नौद्विला. प्रस्तुत कार्यक्रम हा महाविद्यालयाच्या प्राचार्य डॉ.गीताली पांडे मॅडम यांच्या अध्यक्षतेखाली संपन्न झाला

पर्यावरण समिती समन्वयक व सदस्य

1)सहा. प्रावदना देशमुख(समन्वयक)...(N) क्रीकार्य 🗸

2) डॉ. सीमा काळे (सदस्य)......

G. S. Pande

प्राचार्य डॉ. गीलाली पांडे Principal, Arts College, Malkapur, Akola

## **PHOTOS**













### **Programme Report**



## **Life Skills - Yoga Photos**



Latitude Longitude 20.6801221° 77.0372107° Local 08:12:15 PM Altitude 304 m

GMT 02:42:15 PM Wednesday, 21.06.2023



1, VHB Colony, Malkapur, Akola, Maharashtra 444004, India

Latitude Longitude 20.6801239° 77.0372067°

Local 08:12:02 PM Altitude 304 m

GMT 02:42:02 PM Wednesday, 21.06.2023

### Fashion Exhibition



### Arts College Malkapur Akola

Apr 11, 2023 · 3

कला महाविद्यालय मलकापूर अकोला येथे बी एफ डी विभागा अंतर्गत फॅशन प्रदर्शनीचे आयोजित करण्यात आली.























Like





Share



△ Like





Share



```
इंडियन सोशल ॲन्ड रिसर्च फाऊंडेशन, अकोला.
         कला महाविद्यालय, मलकापुर, अकोला
                कार्यकमाचा अहवाल
न्माचे नाव :- न्यूहअर्वशास्त्रं अध्यास दीरा
       - 11-4-2023
        :- - ग्रह्मिश्राम्त्र निभाग
प्रमुख :- ड्रें जयप्री -राम्रकर्
णि उदिवर्ष्टः - न