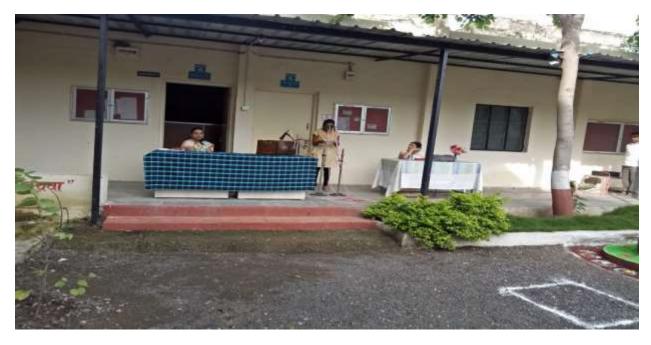

्ये आश्रीजन् महानिय्यालयीन निस्मामीसाठी भ्यन्मात आसे होते. श्रमध्दे छ माः गांस्त्री जहांती रमकीत्सव @ की उन्म मिला: सहमिताती @. ह्रम्लाशम् अल्सी गर्म हे विषम् डेवण्माल आले होते. दपन्यसम्बे श्लालील निवमाश्मीं महत्राम सेंदिनला - ७ स्तितल रामे छिप्तम पाटकर , छ अभ्य मेळके (१) शुक्रांभी वामकडे (३) प्लासी उपादर . मा सिद्मार्थिती उत्राक्त विख्याया आपक्षे महत्त्वपूर्व विचार मांडले. या विन्यारामको मा आंधी धांन्ते डार्मव् भीयम , द्वीन्या उन्यक्षिश्वाकडे अधिक टाइ माउपामशीयमा उर्वा आवि जास्तान जास्त हम् ल्यानड म संवृद्धन् , तापमामा गाता अवाक इ. तिचारांवर मर देगात आला. अं दीपानी मार्बेड मेंग्रम मांनी पर परिवृष्ण प्राचार्म डा पाणाम मान माना नामा हेले. स्पर्धतीला डी भीमधी पांडे मंडम थांमी हेले. स्पर्धतीला सर्व विकाश्मिंग क्रिस रेज्यान अहो . अर्थ्यान जीते सीवान लानमेले जाहे.





## Attendance Sheet













## Language and Communication Skill

### INTERNATIONL MARATHI DAY



# Language and Communication Skills International Marathi Day

#### **Programme Report**

इंडियन सोशल ॲंड रिसर्च फाउंडेशन अकोला कला महाविद्यालय मलकापूर, अकोला कार्यक्रमाचा अहवाल

कार्यक्रमाचे नाव :- जागतिक मराठी दिन

दिनांक :- दि: 06/03/2024

आयोजक :- मराठी विभाग

विभाग प्रमुख :- डॉ.दिपाली प्र. गावंडे

कार्यक्रमाचे अध्यक्ष :- डॉ.गीताली पांडे

ध्येय आणि उद्दिष्टे:- 1. मराठी बोलीचा परिचय करून देणे.

2 मराठी भाषेचे संवर्धन करणे.

संक्षिप्त अहवाल :- आज दिनांक 06 मार्च 2024 रोजी महाविद्यालयांमध्ये मराठी विभागातर्फ जागतिक मराठी दिन साजरा करण्यात आला. कार्यक्रमाचे अध्यक्ष म्हणून डॉ.गीताली पांडे मॅडम उपस्थित होत्या. मराठी बोली भाषेविषयीचा न्यूनगंड काढून, मराठी भाषा समृद्ध व विविधतेने नटलेली

आहे. याविषयी विद्यार्थ्यांना अ