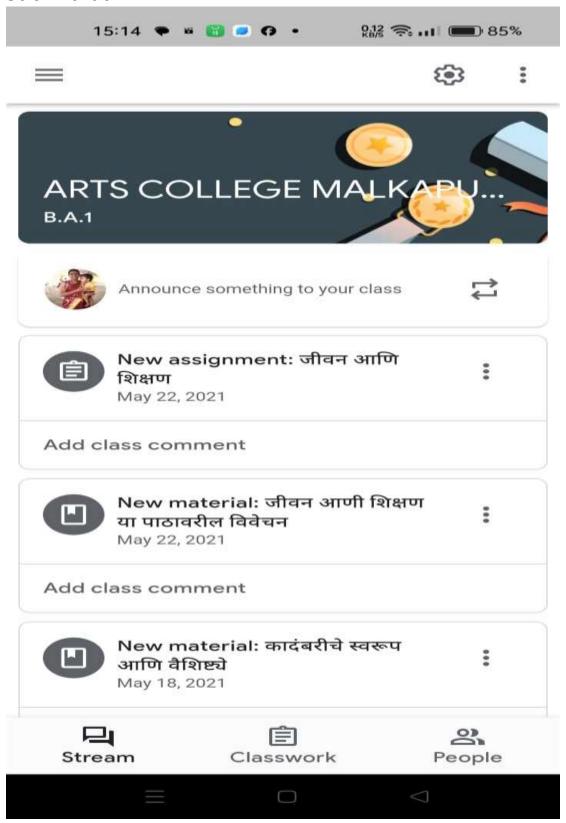

: www.artscollegeakola.in Mob no. 9923636465 / 8380854428

Hon, Shri Dr. D. H. Pundkar

Dr. G.S. Pande. Principal

President

#### **Declaration Letter**

This is to declare that the information reports, trues copies and numerical data etc. finished in this file as supporting documents is verified by I-QAC and found correct.

> महाविद्यालय, मलकापुर ता.जि. जकोला



## **ICT Teaching Learning**

KALA MAHAVIDHALAY MALKAPUR, AKOLA

5.1.2

ICT SKILL Enhancement Activities

Various teaching modes are used while teaching to students in the college. In this ICT Mode is also used in teaching to students. It mainly uses Google Classrooms, YouTube Channel, Google Meet, Zoom meet etc

NEW CASE OF SCHALLES

Principal, Kala Mahavidyalaya, Malkapur, Akola (MH)

## **Google Classroom**

#### Sub-Marathi





## Class Work on Google Class







## कादंबरीचे स्वरूप आणि वैशिष्ट्ये

रेकॉर्डिंग ऐकून दिलेली शिगनमेन्ट सोडवा

## **Attachments**



CO Vocaroo | Online v...

Class comments

Add class comment

## **Students List**

|          | Staucits List                     |                 |   |
|----------|-----------------------------------|-----------------|---|
| =        | ARTS COLLEGE MA                   | 맘               | : |
| Teac     |                                   | <b>&amp;</b> +  |   |
|          | dipali nagpure                    |                 |   |
| G        | Geetali Pundkar                   |                 | : |
| Students |                                   | <b>్ర</b> +     | : |
| а        | ajay solanke                      |                 | : |
| A