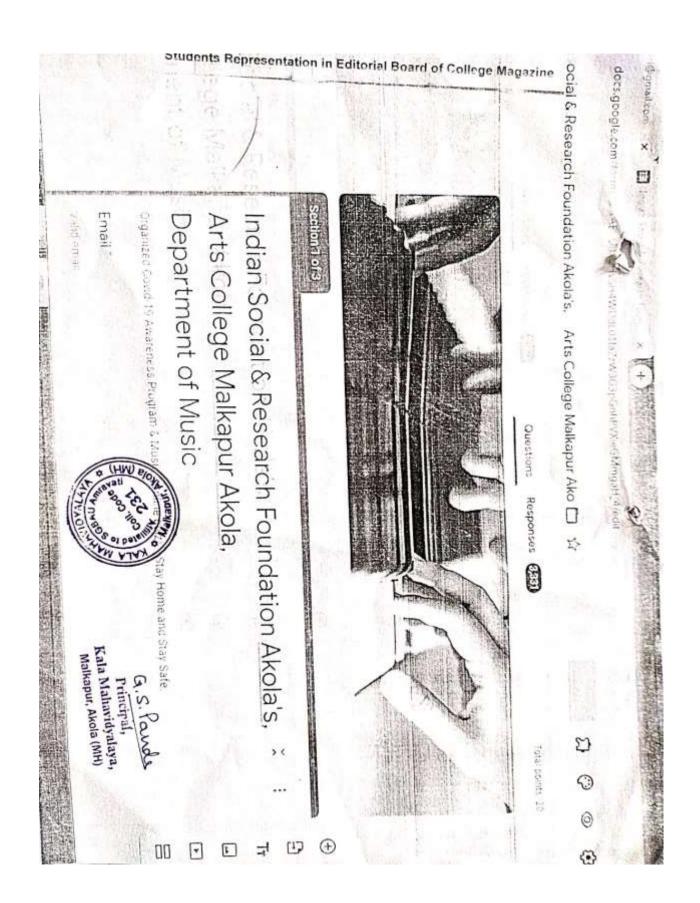

ंबोधत व्यवलीनीसुंद्धा स्नत्भाग केन्नला

हा कार्मक्रम परास्त्रीरित्या पार पाउष्पासाठी त्मेखान रोषा संध पारले, मुंबई भेषील भी. अहल एउड़े यांचे भोखाने मगोररीन लाभले धामच्ये प्रास्ताविह भी. एउड़ेसर धांनी डेले लर सुप्रसंघालन चित्रा नाध धांनी डेले न अगुधार प्रतीन

था कार्यक्रमाकरिता केमीवउच्या नियमांचे पालन उन्ने विद्यार्थ ऑनुलाईन लखेच ऑनलाईन उपल्यित केमे. नरीच म्लावेदाक चे प्राध्यापक लखेच विध्यक्षेत्रण उर्मनारी उपरिथम केमे





### > Link of the recording of Programme :

 $\frac{https://drive.google.com/file/d/1AnpKg\_idH7Zqo3pQQPfEkWF0CZXZ}{nyOD/view?usp=drive\_web}$ 

#### 2. ICT/computing skills

➤ Workshop on "Online Learning and Examination"



**Link for the PPT of Workshop** 

https://drive.google.com/file/d/1N1VeEEP1fxQmmB4w4OM7UrSd2qeqRM\_x/view

#### **Corona Awareness Programme**







ONLINE AWARENESS QUIZ PROGRAM FOR MUSIC & COVID-19

This is to certify that This is to certify that UNDER IQAC

Dr. Gitali Sharad PanDr. Gitali Sharad Pande

Arts College Malkapur Akola (M.S.)

Organized by Department Of Music & Internal Quality Assurance Cell (IQAC), Arts bas successfully completed the "Online Awareness quiz Program for Music & Covid-19"

College Malkapur Akola. Maharashtra.

Dr. Sunil Babulalji P

MGAHA4-CE000012

Ku. Vandana M. Deshmukh

Principal, KalanMahakillyshasa, Malkapur, Akota (MH)

Dr. Gitali S. Pande

32