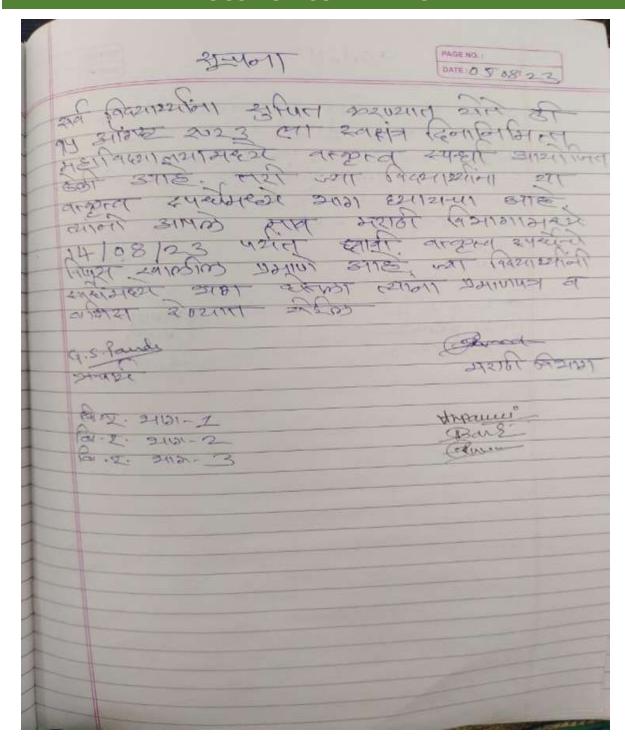

- हस्ताक्षर स्पर्धा

दिनांक :- 3 जाने 2024

आयोजक :- इतिहास विभाग

परीक्षक :- डॉ. अनुप्रिता मापारी

ध्येय आणि उध्दर्ध्ट :- विद्यार्थ्यांना वळणदार अक्षर काढण्यास तसेव सुवाच्छ सुंदर अक्षर काढण्यास प्रेरित करणे व शुध्द लेखनातील चुकांचे परिमार्जन करणे.

संक्षीप्त अहवाल :- कला महाविद्यालय मलकापुर, अकोला येथे इतिहास विभागाच्या वतीने 3 जाने रोजी सावित्रीबाई फुले यांच्या जयंती निमित्य हस्ताक्षर स्पर्धेचे आयोजन करण्यात आले.

या स्पर्धेला बि.ए.भाग 1 बि.ए.भाग 2 बि.ए. भाग 3 च्या विद्यार्थ्यांनी मोठ्या प्रमाणात सहभाग नोंदविला या स्पर्धेत प्रथम व्यितीय व तृतीय क्रमांक मिळवलेल्या विद्यार्थ्यांना प्रमाणपत्र व बक्षीीस वितरण करण्यात आले.

> G.S. Pands Principal; Kala Mahavidyalaya, Malianur, Akola (Me)

# **PHOTOS: Certificate Distribution of Calligraphy Competition**







#### **ELOCUTION COMPETITION**



## Programme Report

# इंडियन सोशल ॲन्ड रिसर्च फाऊंडेशन, अकोला. कला महाविद्यालय, मलकापुर, अकोला

कार्यक्रमाधा अहवाल

कार्यक्रमाचे नाव :- वक्तव स्पर्धा

दिनांक :- 15 ऑगस्ट 2023

आयोजक :- महाठी विभाग

विभाग प्रमुख :- डॉ. दिपाली प्र. गायंडे

कार्यक्रमाचे अध्यक्ष :- मा. डॉ. प्राचार्या गिलाली पांडे मेंडम

ध्येय आणि उदिवष्टे :--1) बोलण्याची कला अवगत होणे

2) वल्कृत्व कलेल नैपूण्याला येणे.

#### र्रोद्यापा अहवाल :--

15 ऑगष्ट 2023 ला महाविद्यालयातील मराठी विभागातफें स्वातंत्र्याचा अमृत महोत्सव निमित्य वत्कृत्व स्पर्धा आयोतिज करण्यात आली होती. वत्कृत्व स्पर्धोचा विषय :-- 1) निसर्ग व मानव सहसंबंध

## 2) विद्यार्थ्यांची शिक्षणातील उदासिनता

असे ठेवण्यात आले होते. या स्पर्धमध्ये

- 1) क्, प्रतिक्षा गवळी
- 2) कु. अनुराधा कोरडे
- 3) कु. मोनिका पवार व
- 4) रोशनी देहणकर

अश्या चार विद्यार्थींनी आपले वि