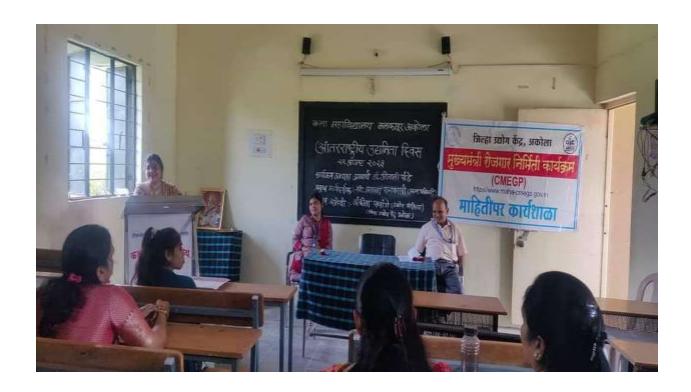

| 700475              | finis    | 1 12 . 00 1    | 7         |

Ala MARRIA DI VALLA DI CONTROL DE CONTROL DE

G. S. Paud Principal, Kala Mahavidyalaya, Malkapur, Akola (MH)

# **PHOTO**







# थोडक्यात महत्वाचे

## कला महाविद्यालयात अर्थशास्त्र उद्योजकता दिवस साजरा



प्रतिनिधी, २२ ऑगस्ट

अफोट — कला महाविद्यालय मलकापूर अकोला येथे अर्थशास्त्र विभाग अंतर्गत ऑतरतप्ट्रीय उद्योजकता दिवस साजा करण्यात आला कार्यक्रमाच्या अध्यस्थानी प्राथार्थ डॉ. गीताली पांडे ह्या होत्या. प्रमुख मार्गदर्शक प्रशुप्त जिल्हा उपोग केंद्राचे प्रकल्प अध्यकारी प्रसन्ना रत्नपारछी तर प्रमुख अतिथी प्रशुप्त जिल्हा उद्योग केंद्राच्या उद्योग केंद्राच्या उद्योग तिरक्षक कु. अंकिता प्रयोग ह्या उर्थस्थित होत्या. कार्यक्रमाची सुरुवात सरस्वती मातेथे पूजन व दीपप्रज्यलन करून करण्यात आली. मान्यवरांचे गुलाबपुष्य देऊन स्वागत करण्यात आले. कार्यक्रम प्रसंगी प्रसन्ना रत्नपारखी यांनी उद्योगा संदर्भात विद्याच्यांचा उत्कृष्ट मार्गदर्शन केले. तर कु. अंकिता प्रयोग यांनी शासन स्तरावर उपोगांना देण्यात येणाऱ्या अनुदान संदर्भात माहिती