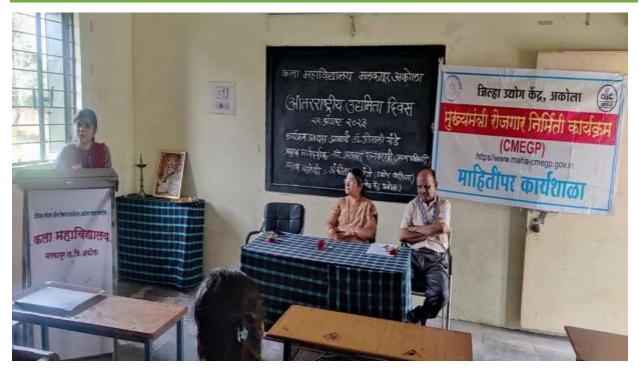

| 700475              | finis    | 1 12 . 00 1    | 7         |

Ala MARRIA DI VALLA DI CONTROL DE CONTROL DE

G. S. Paud Principal, Kala Mahavidyalaya, Malkapur, Akola (MH)

# **PHOTO**







# थोडक्यात महत्वाचे

## कला महाविद्यालयात अर्थशास्त्र उद्योजकता दिवस साजरा



प्रतिनिधी, २२ ऑगस्ट

अफोट — कला महाविद्यालय मलकापूर अकोला येथे अर्थशास्त्र विभाग अंतर्गत ऑतरतप्ट्रीय उद्योजकता दिवस साजा करण्यात आला कार्यक्रमाच्या अध्यस्थानी प्राथार्थ डॉ. गीताली पांडे ह्या होत्या. प्रमुख मार्गदर्शक प्रशुप्त जिल्हा उपोग केंद्राचे प्रकल्प अध्यकारी प्रसन्ना रत्नपारछी तर प्रमुख अतिथी प्रशुप्त जिल्हा उद्योग केंद्राच्या उद्योग केंद्राच्या उद्योग तिरक्षक कु. अंकिता प्रयोग ह्या उर्थस्थित होत्या. कार्यक्रमाची सुरुवात सरस्वती मातेथे पूजन व दीपप्रज्यलन करून करण्यात आली. मान्यवरांचे गुलाबपुष्य देऊन स्वागत करण्यात आले. कार्यक्रम प्रसंगी प्रसन्ना रत्नपारखी यांनी उद्योगा संदर्भात विद्याच्यांचा उत्कृष्ट मार्गदर्शन केले. तर कु. अंकिता प्रयोग यांनी शासन स्तरावर उपोगांना देण्यात येणाऱ्या अनुदान संदर्भात माह