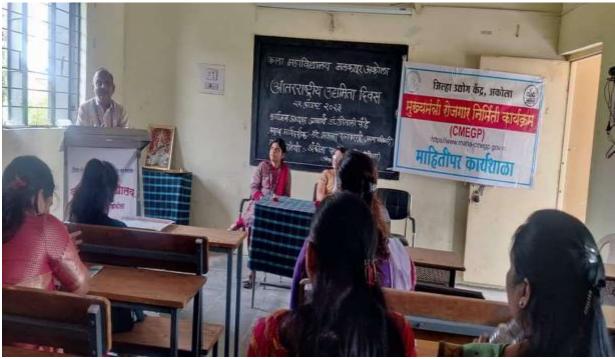

| 700475              | finis    | 1 12 . 00 1    | 7         |

Ala MARRIA DI VALLA DI CONTROL DE CONTROL DE

G. S. Paud Principal, Kala Mahavidyalaya, Malkapur, Akola (MH)

# **PHOTO**







# थोडक्यात महत्वाचे

## कला महाविद्यालयात अर्थशास्त्र उद्योजकता दिवस साजरा



प्रतिनिधी, २२ ऑगस्ट

अफोट — कला महाविद्यालय मलकापूर अकोला येथे अर्थशास्त्र विभाग अंतर्गत ऑतरतप्ट्रीय उद्योजकता दिवस साजा करण्यात आला कार्यक्रमाच्या अध्यस्थानी प्राथार्थ डॉ. गीताली पांडे ह्या होत्या. प्रमुख मार्गदर्शक प्रशुप्त जिल्हा उपोग केंद्राचे प्रकल्प अध्यकारी प्रसन्ना रत्नपारछी तर प्रमुख अतिथी प्रशुप्त जिल्हा उद्योग केंद्राच्या उद्योग केंद्राच्या उद्योग तिरक्षक कु. अंकिता प्रयोग ह्या उर्थस्थित होत्या. कार्यक्रमाची सुरुवात सरस्वती मातेथे पूजन व दीपप्रज्यलन करून करण्यात आली. मान्यवरांचे गुलाबपुष्य देऊन स्वागत करण्यात आले. कार्यक्रम प्रसंगी प्रसन्ना रत्नपारखी यांनी उद्योगा संदर्भात विद्याच्यांचा उत्कृष्ट मार्गदर्शन केले. तर कु. अंकिता प्रयोग यांनी शासन स्तरावर उपोगांना देण्यात येणाऱ्या अनुदान संदर्भात माहित