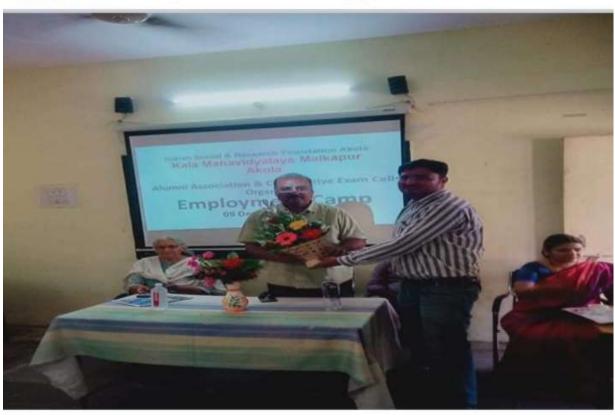

|



#### Arts College Malkapur Akola

Dec 9, 2023 · 3

कला महाविद्यालय मलकापूर अकोला येथे रोजगार मेळावा संस्थेचे अध्यक्ष प्रा. डॉ. धैर्यवर्धन पुंडकर सर यांच्या अध्यक्षतेखाली संपन्न झाला. प्रमुख अतिथी म्हणून प्रा. डॉ. अंजलीताई आंबेडकर व संस्थेच्या सचिव तथा प्राचार्य डॉ. गीताली पांडे ह्या उपस्थित होत्या. या मेळाव्यात विद्यार्थ्यांना टेली मार्केटिंग संदर्भात रोजगार उपलब्ध करून देण्यात आला.

Tou and 9 others



Like





(Send

0







# Arts College Malkapur Akola

Dec 8, 2023 · 🚱

\*रोजगार मेळावा\*

दि 09/12/2023 ला कला महाविद्यालय मलकापूर अकोला, VHB कॉलनी, रेल्वे गेट जवळ, मलकापूर अकोला ता जि अकोला येथे रोजगार मेळाव्याचे आयोजन केले आहे.

ज्या 12 वी पास किंवा पदवीधर विद्यार्थ्यांना Tele Caller चा जॉब करायचा आहे त्यांनी दुपारी 12 वाजता महाविद्यालयाच्या श्री समर्थ हॉल मध्ये उपस्थित राहावे.

\*शिक्षण:\* कमीत कमी 12वी

\*मानधन 🨘 योग्यतेनुसार (Communication Skill वर आधारित)

\*कामाचे स्वरूप 🨘 कॉल करून माहिती घेणे.

\*मुलाखतीची वेळ\* : दुपारी 12 वाजता दि 09/12/2023

\*मुलाखतीचे स्थळ\* : कला महाविद्यालय मलकापूर अकोला.

VHB कॉलनी, रेल्वे गेट जवळ, मलकापूर अकोला

\*अधिक माहिती साठी संपर्क 😘

प्रा. प्रवीण उगले 7709770255

प्रा. डॉ प्रदीप ताकतोडे 9423051944

See translation









# **World Entrepreneurship Day Report**



#