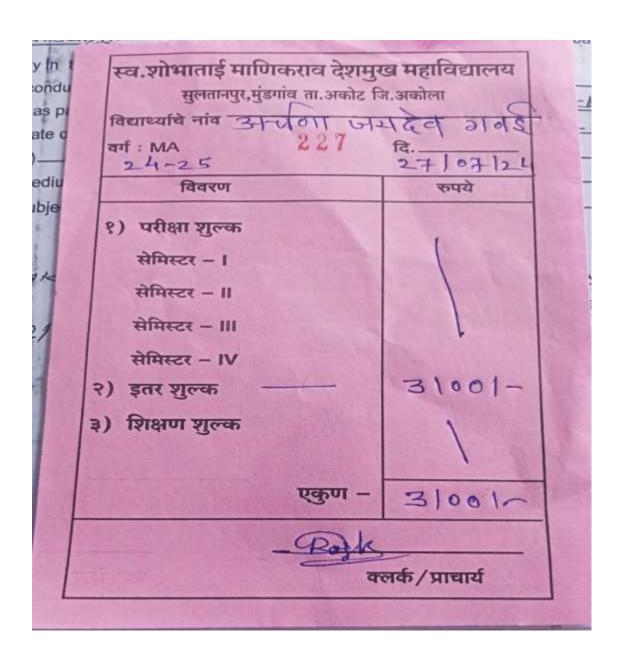

# Data Template

Number of students progressing to higher education during the Last Five year

| Y <b>EA</b><br>R | Name of<br>student<br>enrolling into<br>higher<br>education | Program<br>graduated<br>from                    | Year of<br>Graduatio<br>n | Name of<br>institution<br>Joined                                 | Name of<br>Program<br>admitted to |
|------------------|-------------------------------------------------------------|-------------------------------------------------|---------------------------|------------------------------------------------------------------|-----------------------------------|
| 2023<br>-24      | Archana<br>Jagdev Gawai                                     | Kala<br>Mahavidhilay<br>a<br>Malkapur,Ako<br>la | 2024                      | Shobha<br>Deshmukh<br>Mahavidyala<br>ya Sultanpur<br>mungav Akot | M.A.POLTIC<br>AL                  |
| 2021<br>-22      | Manisha.S.Tay                                               | Kala<br>Mahavidhilay<br>a<br>Malkapur,Ako<br>la | 2022                      | Shivaji<br>college Akola                                         | M.A.<br>(philosophy)              |
| 2020<br>-21      | .10                                                         |                                                 | 2021                      | Sitabal Arts<br>College Akola                                    | M.A.<br>Marathi                   |
| 2020<br>-21      | 12-1-                                                       |                                                 |                           | Sitabai Arts<br>College Akola                                    | M.A. History                      |

# Number of students progressing to higher education during the year-2023-24 Students Admitted in PG (Admission Receipt)

| 2_4-2.5<br>विवरण |        | 2 न   ० न   2 L |
|------------------|--------|-----------------|
| १) परीक्षा शुल्क |        |                 |
| सेमिस्टर – ।     |        |                 |
| सोधिस्टर – ॥     |        |                 |
| सेमिस्टर — III   |        |                 |
| सेमिस्टर – Ⅳ     |        |                 |
| २) इतर शुल्बः    |        | 31001-          |
| ३) ।शक्षण शुल्क  |        |                 |
|                  |        |                 |
| ३) शिक्षण शुल्क  | บออบ — | 3/00/           |