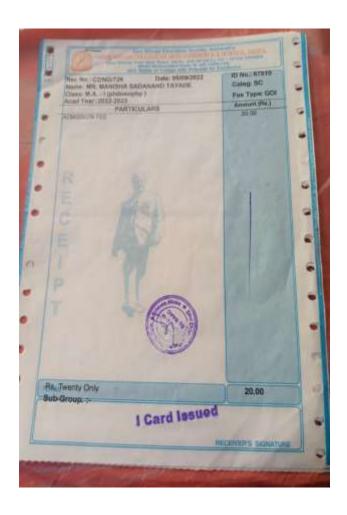

# Data Template

Number of students progressing to higher education during the Last Five year

| Y <b>EA</b><br>R | Name of<br>student<br>enrolling into<br>higher<br>education | Program<br>graduated<br>from                    | Year of<br>Graduatio<br>n | Name of<br>institution<br>Joined                                 | Name of<br>Program<br>admitted to |
|------------------|-------------------------------------------------------------|-------------------------------------------------|---------------------------|------------------------------------------------------------------|-----------------------------------|
| 2023<br>-24      | Archana<br>Jagdev Gawai                                     | Kala<br>Mahavidhilay<br>a<br>Malkapur,Ako<br>la | 2024                      | Shobha<br>Deshmukh<br>Mahavidyala<br>ya Sultanpur<br>mungav Akot | M.A.POLTIC<br>AL                  |
| 2021<br>-22      | Manisha.S.Tay                                               | Kala<br>Mahavidhilay<br>a<br>Malkapur,Ako<br>la | 2022                      | Shivaji<br>college Akola                                         | M.A.<br>(philosophy)              |
| 2020<br>-21      | .10                                                         |                                                 | 2021                      | Sitabal Arts<br>College Akola                                    | M.A.<br>Marathi                   |
| 2020<br>-21      | 12-1-                                                       |                                                 |                           | Sitabai Arts<br>College Akola                                    | M.A. History                      |

# Number of students progressing to higher education during the year-2023-24 Students Admitted in PG (Admission Receipt)

| 2_4-2.5<br>विवरण |        | 2 न   ० न   2 L |
|------------------|--------|-----------------|
| १) परीक्षा शुल्क |        |                 |
| सेमिस्टर – ।     |        |                 |
| सोधिस्टर – ॥     |        |                 |
| सेमिस्टर — III   |        |                 |
| सेमिस्टर – Ⅳ     |        |                 |
| २) इतर शुल्बः    |        | 31001-          |
| ३) ।शक्षण शुल्क  |        |                 |
|                  |        |                 |
| ३) शिक्षण शुल्क  | บออบ — | 3/00/           |