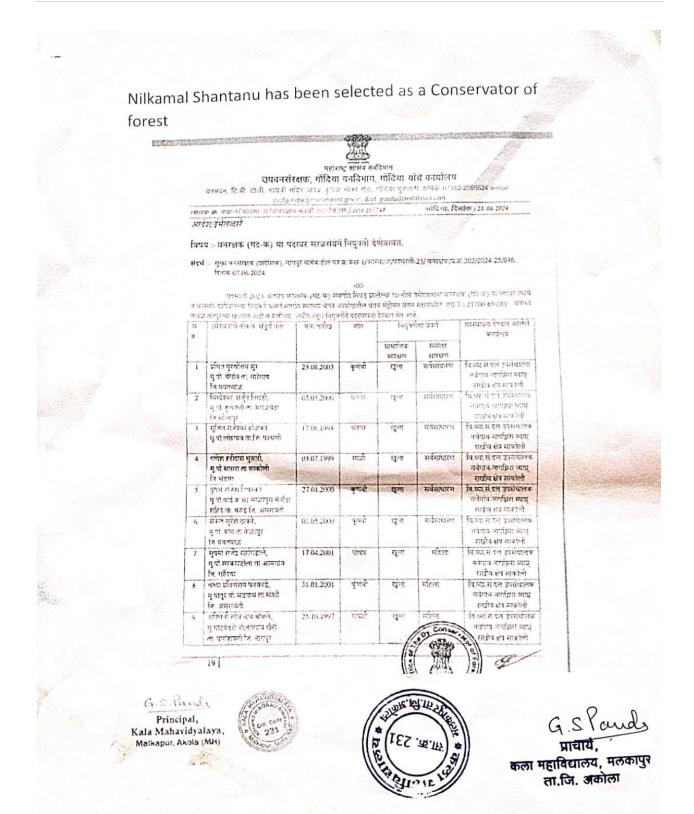

#### **Rushikesh Tobare**

शासन निर्णय, महसूल व वन विभाग पिकेओ/1059/ दि. 07.05.1959
शासन निर्णय, महसूल व वन विभाग, केओटी-22023/प्र.क्र.432-अ/ई-10 दि. 05.09.2013
शासन निर्णय, महसूल व वन विभाग, क्र संकीर्ण-2023/प्र.क्र./17/ई-10 दि. 17.05.2023 दि. 01/09/2015
कक्ष अधिकारी महसुल व वनविभाग मंत्रालय मुंबई यांचे पत्र क्र. सं 2023/ प्रक्र17/ ई 10/ दि. 17/05/2023
मा. विभागीय आयुक्त अमरावती विभाग अमरावती यांचे पत्र क्र.आरबी/बीसीसी/1051/2022 दि.28/11/2022
मा.जिल्हाधिकारी, अकोला यांचे पत्र क्र. कक्ष/-1/आस्था/अकापिबी/कावि-884/2023 दि. 02/06/2023

अकोला तालुक्यातील कोतवाल संवर्गाच्या रिक्त पदाकरीता कोतवाल पदभरती परीक्षा – 2023 प्रक्रीयाव्दारे गुणानुक्रमे जास्त गुण प्राप्त झालेल्या उमेदवाराची निवड झाल्यानंतर कागदपत्राची तपासणी करण्यात आलेली आहे. उमेदवार यांना कोतवाल या पदावर त्यांच्या नावासमोर नमुद केलेल्या साझाकरीता पदस्थापना या आदेशान्वये देण्यात येत आहे.

| अ.क्र | नियुक्त कोतवालाचे नाव  | जातीचा प्रवर्ग | नियुक्तीचा प्रवर्ग | नियुक्तीचे ठिकाण      | शोरा |
|-------|------------------------|----------------|--------------------|-----------------------|------|
| 1     | 2                      | 3              | 4                  | 5                     | 6    |
| 1     | ऋषीकेश सिध्दार्थ टोबरे | महार           | अराखीव             | येळवण ता.जि.<br>अकोला |      |

निबड करण्यात आलेल्या कोतवालांना दरमहा रुपये 15000/- (अक्षरी पंधरा हजार रुपये) मानधन तत्वावर तात्पुरत्या स्वरुपात नियुक्ती देण्यात येत आहे.उपरोक्त निवड करण्यात आलेल्या कोतवालांना जाहीरातीमधिल अटी व शर्ती चे तसेच खालील अटीचे अधिन राहुन तसेच वेळो–वेळी कोतवाल पदा करिता शासनाने निर्गमित केलेल्या शासन निर्णयाचे अधिन राहुन नियुक्ती करण्यात येत आहे.

#### नियुक्तीच्या अटी व शर्ती :

- आपली नियुक्ती अस्थाई आस्थपनेवर पुर्णतः तात्पुरत्या स्वरुपाची असून शासन सेवा पुर्व सुचना न देता किंवा कोणतेही कारण न दर्शविता समाप्त करण्याचे नियुक्ती अधिका–याचे अधिकार अबाधीत असतील व त्याबाबत आपली कोणतीही तक्रार विचारात घेतली जाणार नाही.
- उपरोक्त उमेदवाराची निवड हि भविष्यामध्ये न्यायालयीन आदेश, शासन आदेश किंवा इतर कोणत्याही कारणास्तव कोतवाल संवर्गाची पदे कमी झाल्यास उमेदवाराची निवड रद्द केल्या जाईल. व उमेदवारास शासकिय नोकरी बाबत कोणताही हक्क प्रस्थापीत करता येणार नाही.
- 3. आपणास नियुक्तीच्या ठिकाणी रुजु होतांना शैक्षणिक पात्रतेची प्रमाणपत्रे, जन्म तारखेच्या पुराव्यासंबंधी प्रमाणपत्र, जातीचे प्रमाणपत्र, असल्यास जातवैधता प्रमाणपत्र, महिला समांतर आरक्षणामधून निवड झालेल्या उमेदवारांना उन्नत गटात (क्रिमीलेअर) मोडत नसल्याबाबतचे प्रमाणपत्र, अधिवास प्रमाणपत्र व तत्सम शैक्षणिक पात्रतेची मुळ प्रमाणपत्रे छायांकीत प्रतीसह कार्यालय प्रमुखाकडे सादर करणे अनिवार्य राहतील.
- कोतवाल हा पुर्णपणे ग्रामकामगार असेल. कोतवाल हे पद गट क, गट ड संवर्गातील नसुन ते अवर्गीकृत पद (Non Classified) आहे.
- अनुसुचित जाती/ अनुसुचित जमाती/ खुला प्रवर्ग वगळुन अन्य सर्व प्रवर्गातील मागासवर्गिय उमेदवारांसाठी सन 2023– 2024 या वर्षांचे (Non Cremylayer) उन्नत व प्रगत गटात मोडत नसल्याबाबतचे प्रमाणपत्र काढलेले असणे आवश्यक राहील.