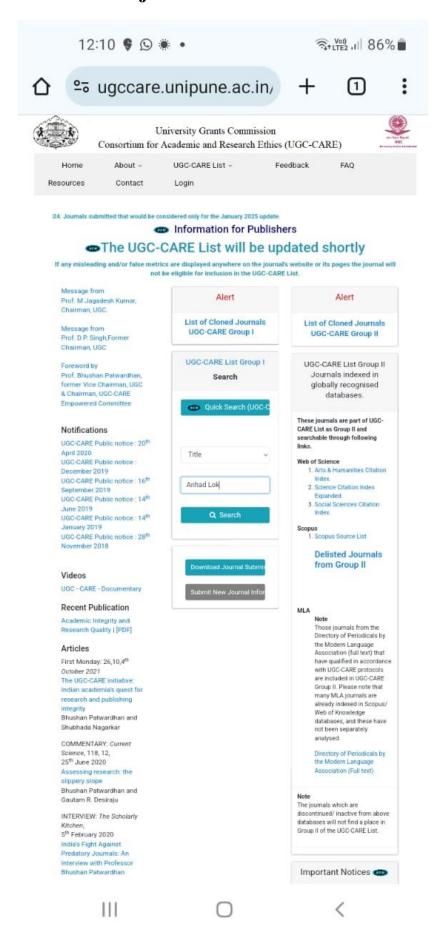

### Evidence of The journals is found on UGC care list.

### Link of the Documents:

Please search the journal by title name: Anhad Lok in UGC Pune University official website link before search create login id on UGC Pune University official website <a href="https://ugccare.unipune.ac.in/Apps1/User/WebA/ViewDetails?JournalId=101051571&flag=Search">https://ugccare.unipune.ac.in/Apps1/User/WebA/ViewDetails?JournalId=101051571&flag=Search</a>