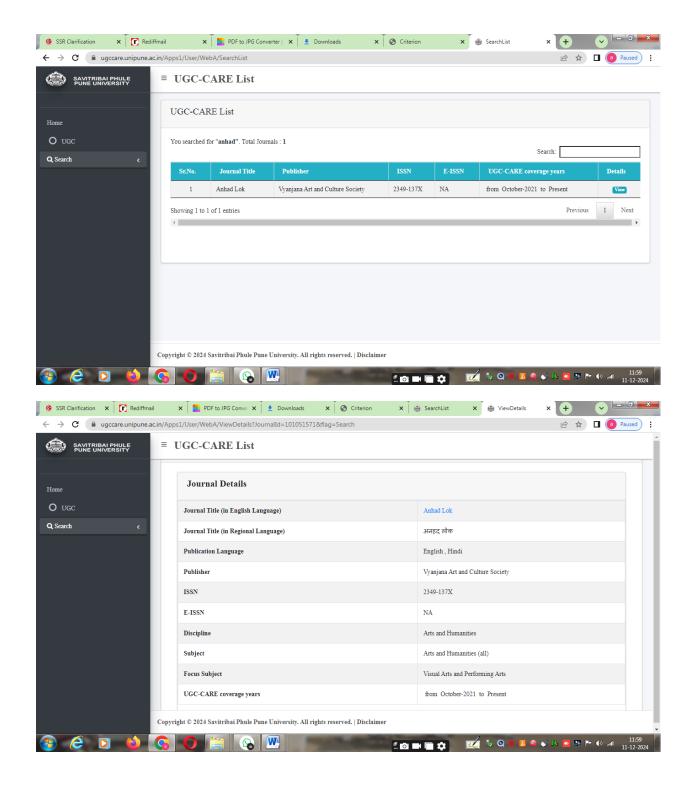

### Evidence of The journals is found on UGC care list.

### Link of the Documents:

Please search the journal by title name: Anhad Lok in UGC Pune University official website link before search create login id on UGC Pune University official website <a href="https://ugccare.unipune.ac.in/Apps1/User/WebA/ViewDetails?JournalId=101051571&flag=Search">https://ugccare.unipune.ac.in/Apps1/User/WebA/ViewDetails?JournalId=101051571&flag=Search</a>