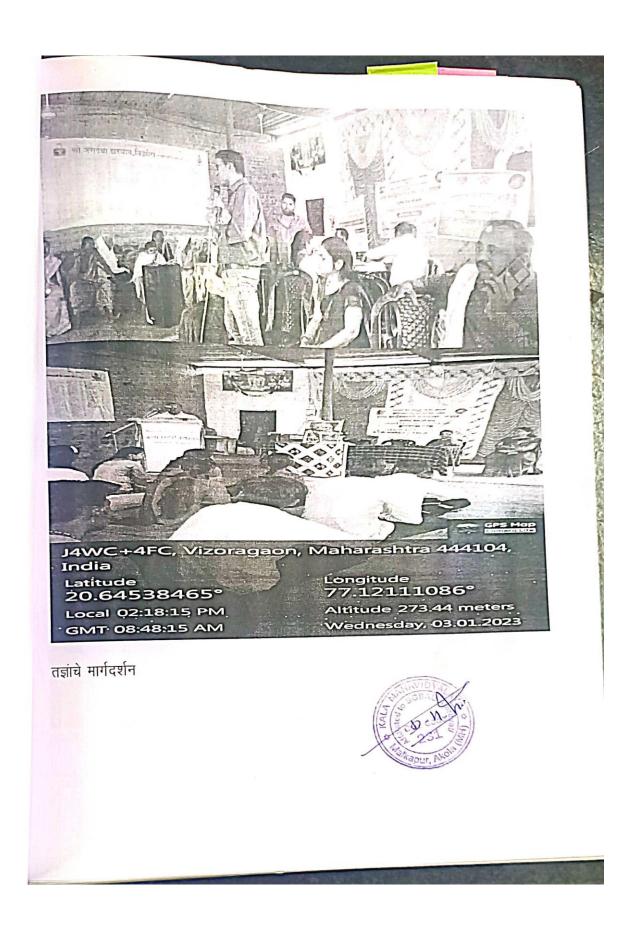

दिनांक 25 फेब्रुवारी 2023 ला, शिबिरार्थी आगमन नोंदणी व ग्रामस्थांची चर्चा आटोपली. दिनांक 26 फेब्रुवारी 2023 ला शिबिराचे उद्घाटन पार पडले. उद्घाटन कार्यक्रमाला अध्यक्ष म्हणून इंडियन सोशल अँड रिसर्च फाउंडेशन अकोला चे माननीय अध्यक्ष डॉ. धैर्यवर्धनजी पुंडकर, प्रमुख पाहुणे म्हणून प्राचार्य डॉ. प्यारेलाल सूर्यवंशी, महाविद्यालयाच्या प्राचार्या डॉ. पांडे मॅडम, सरपंच सौ रंजनाताई प्रवीण चौधरी इत्यादी मान्यवर उपस्थित होते. सोमवार दिनांक 27 फेब्रुवारी 2023 ला. सर्वोपचार रुग्णालय

अकोला येथील डॉ. दर्शन जनईकर HIV, डॉ. माधुरी एडणे आणि त्यांची चमू यांनी ग्रामस्थांची आरोग्य तपासणी केली. दिनांक 28 फेब्रुवारी 2023 ला डॉ. राजीव बोरकर् संचालक विद्यार्थी विकास विभाग, संत गाडगेबाबा अमरावती विद्यापीठ अमरावती यांचे युवकांसाठी विद्यार्थी विकास योजना व उद्योजकता संबंधी मार्गदर्शन मिळाले. व्यवस्थापन संचालक माननीय श्री संदीप पुंडकर यावेळी उपस्थित होते. दिनांक एक मार्च 2023 ला, ऍड.शरद इंगळे व डॉ. पी.एस. वानखडे यांचे 'संत साहित्यातील ग्रामविकासाच्या प्रेरणा ' या विषयावर मार्गदर्शन लाभले. दिनांक 2 मार्च 2023 ला गावातून् साक्षरता स्वच्छता अभियान यासंबंधी प्रभात फेरी काढण्यात आली. या प्रभात फेरीमध्ये संपूर्ण महाविद्यालयाचे रासेयो पथक आणि शिक्षक व शिक्षकेतर कर्मचारी यांनी हजेरी लावली. तसेच संपूर्ण गावातून प्रभात पिढी काढून अंधश्रद्धा निर्मूलन,लोकशाही जनजागृती, स्वच्छता अभियान, आरोग्य अभियान यासंबंधी जनजागृती करण्यात आली तसेच या प्रभात फेरीला संपूर्ण ग्रामस्थांचा प्रचंड सहभाग लाभला. दिनांक 3 मार्च 2023 ला रासेयो विद्यार्थ्याचे सांस्कृतिक कार्यक्रम् घेण्यात आले. या शिबिरादरम्यान ग्रामीण महिलांचा सहभाग घेऊन त्यांच्यासाठी विशेष कार्यक्रम राबविण्यात आला. एचआयव्ही संबंधी ग्रामस्थांच्या पूर्वधारणा, चुकीच्या धारणा याविषयी मार्गदर्शन व उपायोजना यावर कार्यक्रम घेण्यात आला. विद्यार्थ्यासाठी संगीत रजनी व सांस्कृतिक कार्यक्रम घेण्यात आले. शिबिरातील दैनंदिन कार्यक्रमांमध्ये सकाळी प्रार्थना योगासने व प्राणायाम यावर नियमित भर देण्यात आला, विशेष प्रकल्प राबवायच्या अंतर्गत ग्राम विझोरा येथे खुल्या जागेत क्रीडांगण तयार करून देण्यात आले. ग्रामस्थांशी चर्चा, गटचर्चा, स्फूर्ती गीते,सांस्कृतिक कार्यक्रम, बौद्धिक सत्र असा दैनंदिन दिनक्रम आयोजित करण्यात