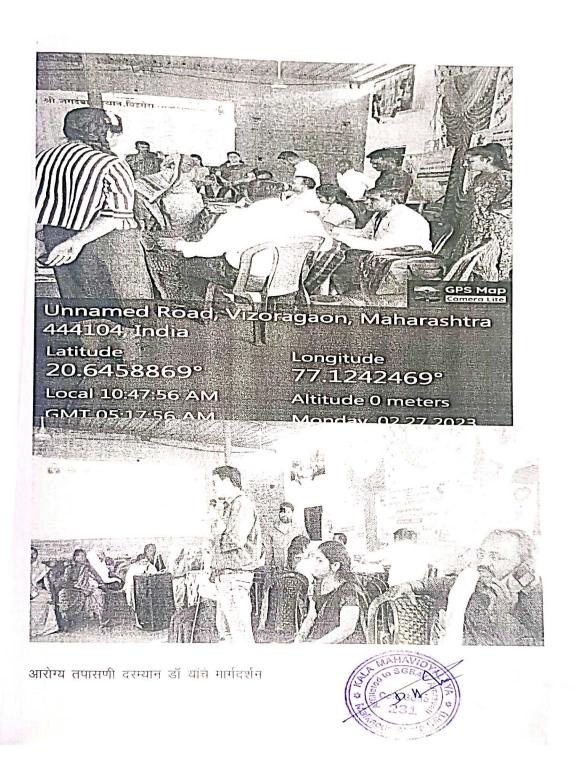

#### सोमवार दि. २७ फेब्रुवारी २०२३

सकाळी ९ ते १२.००वा : आरोग्य तपासणी शिबीर

बीपी, शुगर, महिला रोग समस्या व त्यावरील उपचार व मार्गदर्शन

सहभाग : सर्वोपचार रूग्णालय अकोला, येथील चम्

द्पारी २.०० वा : एच. आय. व्ही. मार्गदर्शन व प्रतिबंधात्मक उपाय व जागृती

व्याख्याते : डॉ. दर्शन जनईकर

जिल्हा कार्यक्रम अधिकारी, एच. आय. व्ही., सर्वोपचार रूग्णालय

क. माधरी येडणे

जिल्हा समुपदेशक, एच. आय. व्ही., सर्वोपचार रूग्णालय

रात्री ८.०० वा : सांस्कृतिक कार्यक्रम

सादरकर्ते : राष्ट्रीय सेवा योजना स्वयंसेवक

दिनांक 25 फेब्रुवारी 2023 ला, शिबिरार्थी आगमन नोंदणी व ग्रामस्थांची चर्चा आटोपली. दिनांक 26 फेब्रुवारी 2023 ला शिबिराचे उद्घाटन पार पडले. उद्घाटन कार्यक्रमाला अध्यक्ष म्हणून इंडियन सोशल अँड रिसर्च फाउंडेशन अकोला चे माननीय अध्यक्ष डॉ. धैर्यवर्धनजी पुंडकर, प्रमुख पाहुणे म्हणून प्राचार्य डॉ. प्यारेलाल सूर्यवंशी, महाविद्यालयाच्या प्राचार्या डॉ. पांडे मॅडम, सरपंच सौ रंजनाताई प्रवीण चौधरी इत्यादी मान्यवर उपस्थित होते. सोमवार दिनांक 27 फेब्रुवारी 2023 ला. सर्वोपचार रुग्णालय

अकोला येथील डॉ. दर्शन जनईकर HIV, डॉ. माधुरी एडणे आणि त्यांची चमू यांनी ग्रामस्थांची आरोग्य तपासणी केली. दिनांक 28 फेब्रुवारी 2023 ला डॉ. राजीव बोरकर् संचालक विद्यार्थी विकास विभाग, संत गाडगेबाबा अमरावती विद्यापीठ अमरावती यांचे युवकांसाठी विद्यार्थी विकास योजना व उद्योजकता संबंधी मार्गदर्शन मिळाले. व्यवस्थापन संचालक माननीय श्री संदीप पुंडकर यावेळी उपस्थित होते. दिनांक एक मार्च 2023 ला, ऍड.शरद इंगळे व डॉ. पी.एस. वानखडे यांचे 'संत साहित्यातील ग्रामविकासाच्या प्रेरणा ' या विषयावर मार्गदर्शन लाभले. दिनांक 2 मार्च 2023 ला गावातून् साक्षरता स्वच्छता अभियान यासंबंधी प्रभात फेरी काढण्यात आली. या प्रभात फेरीमध्ये संपूर्ण महाविद्यालयाचे रासेयो पथक आणि शिक्षक व शिक्षकेतर कर्मचारी यांनी हजेरी लावली. तसेच संपूर्ण गावातून प्रभात पिढी काढून अंधश्रद्धा निर्मूलन,लोकशाही जनजागृती, स्वच्छता अभियान, आरोग्य अभियान यासंबंधी जनजागृती करण्यात आली तसेच या प्रभात फेरीला संपूर्ण ग्रामस्थांचा प्रचंड सहभाग लाभला. दिनांक 3 मार्च 2023 ला रासेयो विद्यार्थ्याचे सांस्कृतिक कार्यक्रम् घेण्यात आले. या शिबिरादरम्यान ग्रामीण महिलांचा सहभाग घेऊन त्यांच्यासाठी विशेष कार्यक्रम राबविण्यात आला. एचआयव्ही संबंधी ग्रामस्थांच्या पूर्वधारणा, चुकीच्या धारणा याविषयी मार्गदर्शन व उपायोजना यावर कार्यक्रम घेण्यात आला. विद्यार्थ्यासाठी संगीत रजनी व सांस्कृतिक कार्यक्रम घेण्यात आले. शिबिरातील दैनंदिन कार्यक्रमांमध्ये सकाळी प्रार्थना योगासने व प्राणायाम यावर नियमित भर देण्यात आला, विशेष प्रकल्प राबवायच्या अंतर्गत ग्राम विझोरा येथे खुल्या जागेत क्रीडांगण तयार करून देण्यात आले. ग्रामस्थांशी चर्चा, गटचर्चा, स्फूर्ती गीते,सांस्कृतिक कार्यक्रम, बौद्धिक सत्र असा दैनंदिन दिनक्रम आयोजित करण्यात

शिबीर मधील आरोग्य तपासणी आणि ग्रामस्थ