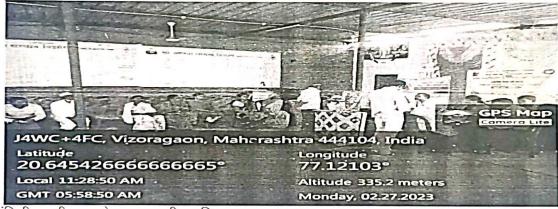

#### सोमवार दि. २७ फेब्रुवारी २०२३

सकाळी ९ ते १२.००वा : आरोग्य तपासणी शिबीर

बीपी, शुगर, महिला रोग समस्या व त्यावरील उपचार व मार्गदर्शन

सहभाग : सर्वोपचार रूग्णालय अकोला, येथील चम्

द्पारी २.०० वा : एच. आय. व्ही. मार्गदर्शन व प्रतिबंधात्मक उपाय व जागृती

व्याख्याते : डॉ. दर्शन जनईकर

जिल्हा कार्यक्रम अधिकारी, एच. आय. व्ही., सर्वोपचार रूग्णालय

क. माधरी येडणे

जिल्हा समुपदेशक, एच. आय. व्ही., सर्वोपचार रूग्णालय

रात्री ८.०० वा : सांस्कृतिक कार्यक्रम

सादरकर्ते : राष्ट्रीय सेवा योजना स्वयंसेवक

दिनांक 25 फेब्रुवारी 2023 ला, शिबिरार्थी आगमन नोंदणी व ग्रामस्थांची चर्चा आटोपली. दिनांक 26 फेब्रुवारी 2023 ला शिबिराचे उद्घाटन पार पडले. उद्घाटन कार्यक्रमाला अध्यक्ष म्हणून इंडियन सोशल अँड रिसर्च फाउंडेशन अकोला चे माननीय अध्यक्ष डॉ. धैर्यवर्धनजी पुंडकर, प्रमुख पाहुणे म्हणून प्राचार्य डॉ. प्यारेलाल सूर्यवंशी, महाविद्यालयाच्या प्राचार्या डॉ. पांडे मॅडम, सरपंच सौ रंजनाताई प्रवीण चौधरी इत्यादी मान्यवर उपस्थित होते. सोमवार दिनांक 27 फेब्रुवारी 2023 ला. सर्वोपचार रुग्णालय

अकोला येथील डॉ. दर्शन जनईकर HIV, डॉ. माधुरी एडणे आणि त्यांची चमू यांनी ग्रामस्थांची आरोग्य तपासणी केली. दिनांक 28 फेब्रुवारी 2023 ला डॉ. राजीव बोरकर् संचालक विद्यार्थी विकास विभाग, संत गाडगेबाबा अमरावती विद्यापीठ अमरावती यांचे युवकांसाठी विद्यार्थी विकास योजना व उद्योजकता संबंधी मार्गदर्शन मिळाले. व्यवस्थापन संचालक माननीय श्री संदीप पुंडकर यावेळी उपस्थित होते. दिनांक एक मार्च 2023 ला, ऍड.शरद इंगळे व डॉ. पी.एस. वानखडे यांचे 'संत साहित्यातील ग्रामविकासाच्या प्रेरणा ' या विषयावर मार्गदर्शन लाभले. दिनांक 2 मार्च 2023 ला गावातून् साक्षरता स्वच्छता अभियान यासंबंधी प्रभात फेरी काढण्यात आली. या प्रभात फेरीमध्ये संपूर्ण महाविद्यालयाचे रासेयो पथक आणि शिक्षक व शिक्षकेतर कर्मचारी यांनी हजेरी लावली. तसेच संपूर्ण गावातून प्रभात पिढी काढून अंधश्रद्धा निर्मूलन,लोकशाही जनजागृती, स्वच्छता अभियान, आरोग्य अभियान यासंबंधी जनजागृती करण्यात आली तसेच या प्रभात फेरीला संपूर्ण ग्रामस्थांचा प्रचंड सहभाग लाभला. दिनांक 3 मार्च 2023 ला रासेयो विद्यार्थ्याचे सांस्कृतिक कार्यक्रम् घेण्यात आले. या शिबिरादरम्यान ग्रामीण महिलांचा सहभाग घेऊन त्यांच्यासाठी विशेष कार्यक्रम राबविण्यात आला. एचआयव्ही संबंधी ग्रामस्थांच्या पूर्वधारणा, चुकीच्या धारणा याविषयी मार्गदर्शन व उपायोजना यावर कार्यक्रम घेण्यात आला. विद्यार्थ्यासाठी संगीत रजनी व सांस्कृतिक कार्यक्रम घेण्यात आले. शिबिरातील दैनंदिन कार्यक्रमांमध्ये सकाळी प्रार्थना योगासने व प्राणायाम यावर नियमित भर देण्यात आला, विशेष प्रकल्प राबवायच्या अंतर्गत ग्राम विझोरा येथे खुल्या जागेत क्रीडांगण तयार करून देण्यात आले. ग्रामस्थांशी चर्चा, गटचर्चा, स्फूर्ती गीते,सांस्कृतिक कार्यक्रम, बौद्धिक सत्र असा दैनंदिन दिनक्रम आयोजित करण्यात

### **Photos of program in GPS**