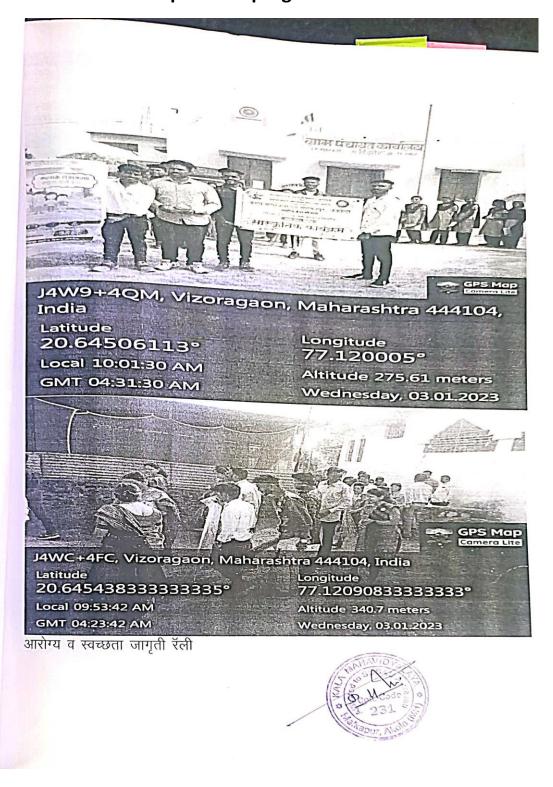

विशेष शिबिर:- संत गाडगेबाबा अमरावती विद्यापीठ, अमरावती संलग्नित आणि इंडियन सोशल अँड रिसर्च फाउंडेशन, अकोला द्वारा संचालित, कला महाविद्यालय मलकापूर,अकोला राष्ट्रीय सेवा योजना विभागाच्या पथकाचा विशेष श्रम संस्कार शिबिर दिनांक 25 /02/ 2023 ते 03/03/2023 दरम्यान ग्राम- विझोरा ता. बार्शीटाकळी, जि. अकोला येथे पार पडला. दत्तक ग्राम विझोरा येथे शिबिरापूर्वी नियमाप्रमाणे एकूण तीन बैठकी पार पडल्या. या बैठकीला महाविद्यालयाच्या प्राचार्या, रासेयो कार्यक्रम अधिकारी, रासेयो महिला कार्यक्रमाधिकारी, महाविद्यालयीन रासियो समिती उपस्थित होते. शिबिरा दरम्यान सरपंच सौ. रंजनाताई प्रवीण चौधरी, तलाठी सौ. उर्मिला गव्हाळे, श्री. प्रशांत रूपनारायण ग्रामसेवक, ग्राम तंटामुक्ती अध्यक्ष श्री. भीमराव गवई, जिल्हा परिषद शाळेच्या मुख्याध्यापिका श्रीमती तीलोत्तमा पांडे, यांचे सहकार्य मिळाले. एकूण 100% रासेयो पथकाच्या 50 % रासेयो स्वयंसेवक व स्वयंसेविका निवासी उपस्थित होते.राष्ट्रीय सेवा योजना नियमानुसार एकूण पूर्ण सात दिवसाचे शिबिर पार पडले. शिबिरा दरम्यान स्वच्छता अभियान, जलव्यवस्थापन, व्यसनमुक्ती, अंधश्रद्धा निर्मूलन, आरोग्य तपासणी,पर्यावरण जनजागृती,व्यवसाय मार्गदर्शन, शासन धोरणात जनतेचा सहभाग, यावर भर देण्यात आला.

दिनांक 25 फेब्रुवारी 2023 ला, शिबिरार्थी आगमन नोंदणी व ग्रामस्थांची चर्चा आटोपली. दिनांक 26 फेब्रुवारी 2023 ला शिबिराचे उद्घाटन पार पडले. उद्घाटन कार्यक्रमाला अध्यक्ष म्हणून इंडियन सोशल अँड रिसर्च फाउंडेशन अकोला चे माननीय अध्यक्ष डॉ. धैर्यवर्धनजी पुंडकर, प्रमुख पाहुणे म्हणून प्राचार्य डॉ. प्यारेलाल सूर्यवंशी, महाविद्यालयाच्या प्राचार्या डॉ. पांडे मॅडम, सरपंच सौ रंजनाताई प्रवीण चौधरी इत्यादी मान्यवर उपस्थित होते. सोमवार दिनांक 27 फेब्रुवारी 2023 ला. सर्वोपचार रुग्णालय

अकोला येथील डॉ. दर्शन जनईकर HIV, डॉ. माधुरी एडणे आणि त्यांची चमू यांनी ग्रामस्थांची आरोग्य तपासणी केली. दिनांक 28 फेब्रुवारी 2023 ला डॉ. राजीव बोरकर् संचालक विद्यार्थी विकास विभाग, संत गाडगेबाबा अमरावती विद्यापीठ अमरावती यांचे युवकांसाठी विद्यार्थी विकास योजना व उद्योजकता संबंधी मार्गदर्शन मिळाले. व्यवस्थापन संचालक माननीय श्री संदीप पुंडकर यावेळी उपस्थित होते. दिनांक एक मार्च 2023 ला, ऍड.शरद इंगळे व डॉ. पी.एस. वानखडे यांचे 'संत साहित्यातील ग्रामविकासाच्या प्रेरणा ' या विषयावर मार्गदर्शन लाभले. दिनांक 2 मार्च 2023 ला गावातून् साक्षरता स्वच्छता अभियान यासंबंधी प्रभात फेरी काढण्यात आली. या प्रभात फेरीमध्ये संपूर्ण महाविद्यालयाचे रासेयो पथक आणि शिक्षक व शिक्षकेतर कर्मचारी यांनी हजेरी लावली. तसेच संपूर्ण गावातून प्रभात पिढी काढून अंधश्रद्धा निर्मूलन,लोकशाही जनजागृती, स्वच्छता अभियान, आरोग्य अभियान यासंबंधी जनजागृती करण्यात आली तसेच या प्रभात फेरीला संपूर्ण ग्रामस्थांचा प्रचंड सहभाग लाभला. दिनांक 3 मार्च 2023 ला रासेयो विद्यार्थ्याचे सांस्कृतिक कार्यक्रम् घेण्यात आले. या शिबिरादरम्यान ग्रामीण महिलांचा सहभाग घेऊन त्यांच्यासाठी विशेष कार्यक्रम राबविण्यात आला. एचआयव्ही संबंधी ग्रामस्थांच्या पूर्वधारणा, चुकीच्या धारणा याविषयी मार्गदर्शन व उपायोजना यावर कार्यक्रम घेण्यात आला. विद्यार्थ्यासाठी संगीत रजनी व सांस्कृतिक कार्यक्रम घेण्यात आले. शिबिरातील दैनंदिन कार्यक्रमांमध्ये सकाळी प्रार्थना योगासने व प्राणायाम यावर नियमित भर देण्यात आला, विशेष प्रकल्प राबवायच्या अंतर्गत ग्राम विझोरा येथे खुल्या जागेत क्रीडांगण तयार करून देण्यात आले. ग्रामस्थांशी चर्चा, गटचर्चा, स्फूर्ती गीते,सांस्कृतिक कार्यक्रम, बौद्धिक सत्र असा दैनंदिन दिनक्रम आयोजित करण्यात