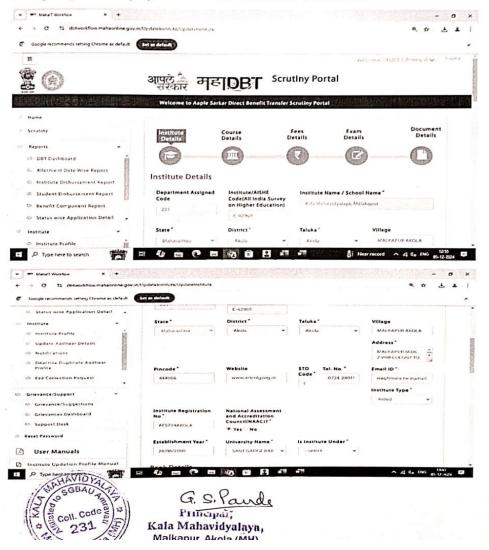

#### **DVV Clarifications:** HEI has provided the "Lists Of Student Benefits by Scholarship and Freeship" for all the five AYs that fall in the assessment period, i.e. 2019-2024 in the prescribed data format; HEI to provide sanction letter for government scholarship (in English) along with the list of students benefitted academic year-wise for all the assessment years duly certified by the head of HEI: It is also observed that HEI has not provided clear and legible copy of supporting documents; HEI to provide evidence of E transfer of students under following schemes: 1)GOI Scholarships, (2023-24) 2)GOI Scholarships, (2022-23) 3)GOI Scholarships, (2021-4)GOI Scholarships, (2020-21)Scholarships, (2019-20)

#### HEI Response:

"Lists Of Student Benefits by Scholarship and Freeship" for all the five AYs that fall in the assessment period, i.e. 2019-2024 in the prescribed data format is provided with sanction letter for government scholarship (in English) along with the list of students benefitted academic year-wise for all the assessment years duly certified by the head of HEI is provided.

Clear and legible copy of c also submitted with evidence of E transfer of students under following schemes: 1)GOI Scholarships, (2023-24) 2)GOI Scholarships, (2022-23) 3)GOI Scholarships, (2021-22) 4)GOI Scholarships, (2019-20) is also provided.