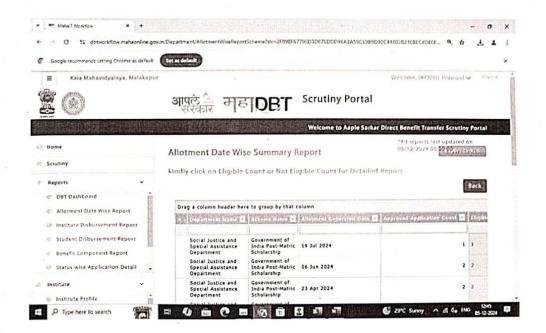

#### **DVV Clarifications:** HEI has provided the "Lists Of Student Benefits by Scholarship and Freeship" for all the five AYs that fall in the assessment period, i.e. 2019-2024 in the prescribed data format; HEI to provide sanction letter for government scholarship (in English) along with the list of students benefitted academic year-wise for all the assessment years duly certified by the head of HEI: It is also observed that HEI has not provided clear and legible copy of supporting documents; HEI to provide evidence of E transfer of students under following schemes: 1)GOI Scholarships, (2023-24) 2)GOI Scholarships, (2022-23) 3)GOI Scholarships, (2021-4)GOI Scholarships, (2020-21)Scholarships, (2019-20)

#### HEI Response:

"Lists Of Student Benefits by Scholarship and Freeship" for all the five AYs that fall in the assessment period, i.e. 2019-2024 in the prescribed data format is provided with sanction letter for government scholarship (in English) along with the list of students benefitted academic year-wise for all the assessment years duly certified by the head of HEI is provided.

Clear and legible copy of c also submitted with evidence of E transfer of students under following schemes: 1)GOI Scholarships, (2023-24) 2)GOI Scholarships, (2022-23) 3)GOI Scholarships, (2021-22) 4)GOI Scholarships, (2019-20) is also provided.