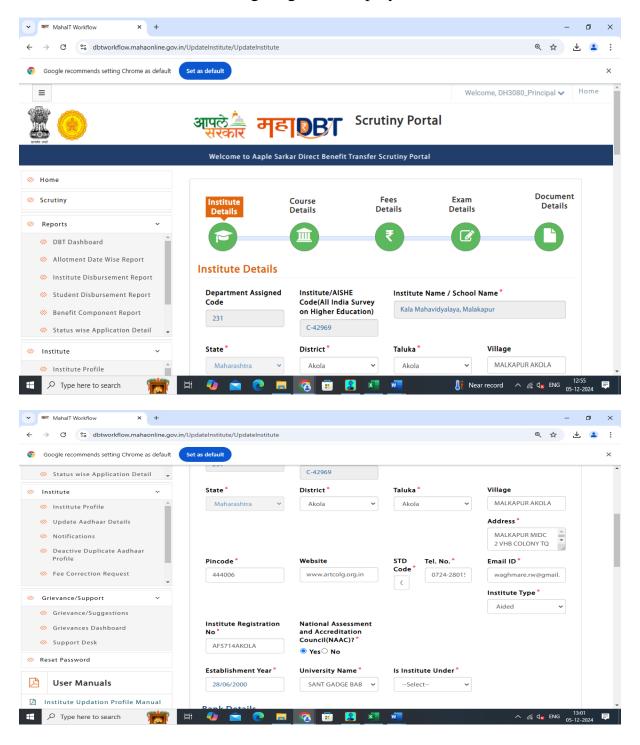

|                                         |                             |               |            |                                        |       |          |          |         | 00                |



Principal,

Kala Mahayidyalaya,

Malkapur, Akola (MH)

-antir Cynic (MH

#### Sanction letter-Government Scholarships/FreeshipsonMahaDBT portal

Various Scholarships and free-ships offered by Social welfare, Social Tribal, and directorate of technical education (DTE) departments of the Government of Maharashtra are channeled through the MahaDBT portal. The sanction system for scholarships and free-ships is online through following portal, where college and students receive login details. The screenshot and link to the college login are displayed below where sanction is received:





# Sanction letter-Government Scholarships/FreeshipsonMahaDBT portal

Various Scholarships and free-ships offered by Social welfare, Social Tribal, and directorate of technical education (DTE) departments of the Government of Maharashtra are channeled through the MahaDBT portal. The sanction system for scholarships and free-ships is online through following portal, where college and students receive login details. The screenshot and link to the college login are displayed below where sanction is received:







G. S. Pande Principal, Kala Mahavidyalaya, Malkapur. Akola (MH)

#### list of students benefitted academic year-wise 2023-2024

| SJD  | Government of India Post-Matric Scholarship