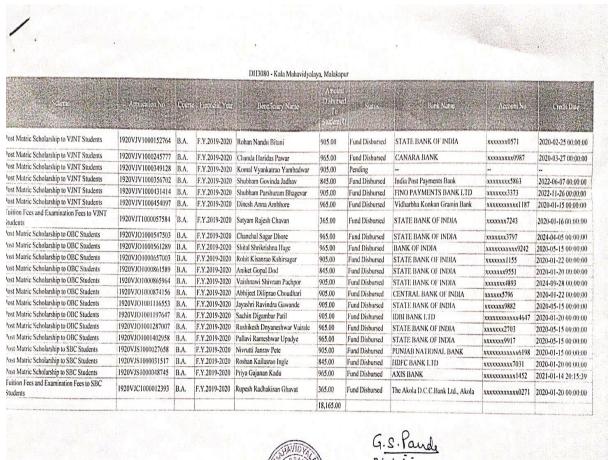

# INDIAN SOCIAL & RESEARCH FOUNDATION, AKOLA KALA MAHAVIDYALAYA MALKAPUR, AKOLA

(Accredited By NAAC With "B" Grade)

MIDC Phase 2, Near Railway Gate, V.H.B. Colony Malkapur Tq. Dist. Akola Affiliated to S.G.B. Amravati University, Amravati

Web: www.artscollegeakola.in

Email:- arts.60@rediffmail.com COLLEGE CODE :- 231

Mob no. 9923636465 / 8380854428 Dr. G.S. Pande.

Hon, Shri Dr. D. H. Pundkar

Principal

President

5.1.2 Number of students benefitted by scholarships, free ships etc. provided by the institution / non- government agencies during the year

| Year    | Name of the scheme  | Government/<br>Non-<br>Government | Name of the Individual/ Organisation | NO.of<br>students<br>benefited | Amount<br>(In INR) |
|---------|---------------------|-----------------------------------|--------------------------------------|--------------------------------|--------------------|
| 2023-24 | GOI<br>Scholarships | Government of India               | Government<br>of India               | 38                             |                    |
| 2022-23 | GOI<br>Scholarships | Government of India               | Government of India                  | 90                             | 435,650            |
| 2021-22 | GOI<br>Scholarships | Government<br>of India            | Government of India                  | 91                             | 465,007            |
| 2020-21 | GOI<br>Scholarships | Government of India               | Government<br>of India               | 104                            | 399,328            |
| 2019-20 |                     | Government<br>of India            | Government<br>of India               | 73                             | 284,195            |