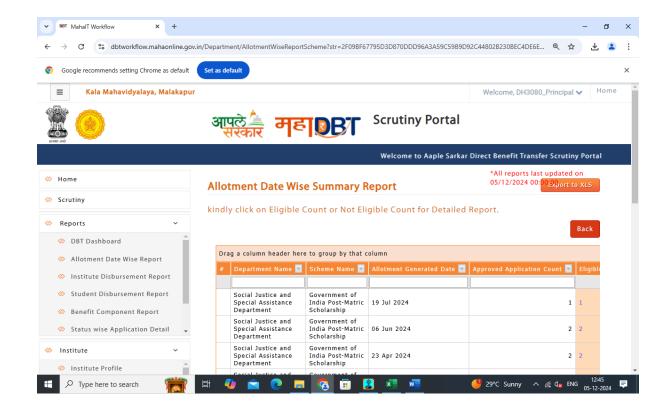

|                                         |                             |               |            |                                        |       |          |          |         | 00                |



Principal,

Kala Mahayidyalaya,

Malkapur, Akola (MH)

-antir Cynic (MH

#### Sanction letter-Government Scholarships/FreeshipsonMahaDBT portal

Various Scholarships and free-ships offered by Social welfare, Social Tribal, and directorate of technical education (DTE) departments of the Government of Maharashtra are channeled through the MahaDBT portal. The sanction system for scholarships and free-ships is online through following portal, where college and students receive login details. The screenshot and link to the college login are displayed below where sanction is received:





# Sanction letter-Government Scholarships/FreeshipsonMahaDBT portal

Various Scholarships and free-ships offered by Social welfare, Social Tribal, and directorate of technical education (DTE) departments of the Government of Maharashtra are channeled through the MahaDBT portal. The sanction system for scholarships and free-ships is online through following portal, where college and students receive login details. The screenshot and link to the college login are displayed below where sanction is received:







G. S. Pande Principal, Kala Mahavidyalaya, Malkapur. Akola (MH)

#### list of students benefitted academic year-wise 2023-2024

| SJD  | Government of India Post-Matric Scholarship