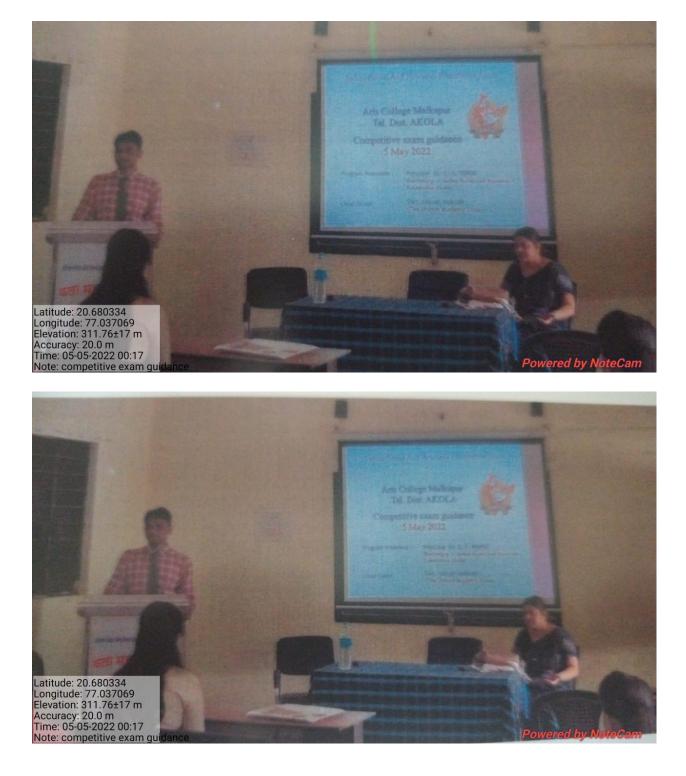

#### Brochure

### SANT GADAGE BABA AMARAVATI UNIVERSITY AMARAAVATI

INDIAN SOCIAL&RESEARCH FOUNDATION AKOLA Kala Mahavidyalaya Malkapur, Akola ORGANIZED BY

CARRIER GUIDANCE AND COMPETITIVE EXAM CELL

### Programme: Competitive exam guidance

Chief Guest: Dr. G. S. Pande Keynote Speaker: Ankush Makode (Unique Academy Akola) Date: 05/05/2022

Content: MPSC/UPSC Guidance Police Recruitment Guidance Banking Services Guidance Staff Selection Commission

G.S. Pande

Kala Mahavidyaraya, Malkapur, Akola (MH)

Mar 1100 11,14=111=11#14 रम्हरियरिसा गार्जा पर्रान् . कार्टकुरान्धा अध्यक्षा (~ प्रात्माकी दें। जीताही राज्याहे-स्वही यरिका स्वक्रवनना- आहं यतिष् वि लाक्सीह Ur. St. Patry a aphiant प्रगुव्व मार्शवरीक अग. यंतुरा माकी डे 2-21173 30 Helaziloz Hundig 318101 व युलिए डॉर्ड्डमा अकोका गाल्या देश्यका वियुगाने स्पष्टी परिक्षा मार्गवर्शन देवा छंतर्गना दि.०००. १०१. रोना गुरुवाति सब्बि 1100 वानना महाविधाळणा गहन आत्योजन करळ्यात आने होते . आ कार्यक्रमान्या अभाम्य 50 स्थानी संस्थीच्या साचिन तथा याचात्रा हो जीनतकी याचरि ब्या उपाखील होत्या . उपयिषन् मालावराने स शुकाल युवम देछन स्वागल करन्माल आले. महत्व गार्गदर्भ आदारा मान्छोडे योनी क्यमी परिको भवसोग (MPBC) प्रत्येड विषय निराग अभ्यामग्रम् न अभ्यामने निर्धालन या संदर्भा हा सविस्तर मार्जवर्रान केने. या जामकमाका महाविधाकपातील र्यन शिक्षाक न रशिक्षकि स्तर न्द्र्मन्वारी व मोठ्या स्वक्रोबे तिया की हराख्यित होते. न्हार्यक्रमान्वे स्त्र सेनाकना डॉ दिकीय रहन्द्रेश योनी स्नर उपार्श्वासांनी आमार मरपा नेराम्यन था विद्यार्थ्याने मानले. G.S. Youds Principal, Kala Mahavidyalaya G.S. Ponds Malkapur, Akola (MH) ница