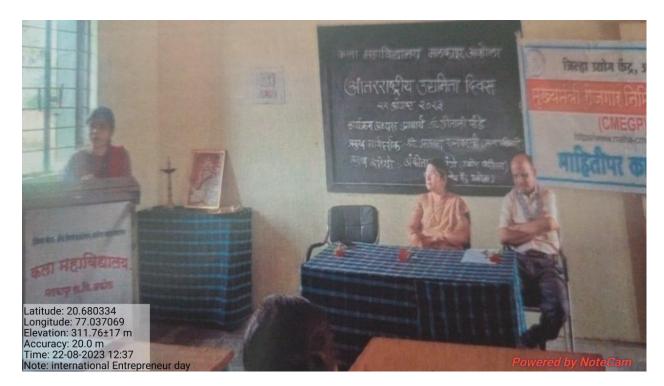

### copy of circular, Browser, report

World Entrepreneurship Day

Browser

# Brochure SANT GADAGE BABA AMARAVATI UNIVERSITY AMARAAVATI INDIAN SOCIAL&RESEARCH FOUNDATION AKOLA Kala Mahavidyalaya Malkapur, Akola ORGANIZED BY CARRIER GUIDANCE AND COMPETITIVE EXAM CELL Programme: International Entrepreneurship Day **One day Program** Chief Guest: Dr. G. S. Pande Keynote Speaker: 1) Prasanna Ratnaparkhi (MCED Akola) 2) Ku. Ankita Pachange (Inspector, PMCED, Akola) Date: 22/08/2023 Content: 1)To Encourages Students towards Entrepreneurship 2) To Explore Entrepreneurship as a viable career path G.S. Pande

Frincipal, Kala Mahavidyalaya, Malkapur, Akola (MH)

अखान. 2.2/08/2023 ओनरराव्यीय उद्योगकता निवस्त अर्थशास्त्र विभागा अंतर्राष्ट्र ओत्रराष्ट्रीय उछोत्रकता दिवस 24 /08/ 2023 रोजी साजरा उरन्यात आकाः कार्यक्रमाच्या अख्यदात्यान संस्तेत्वा सचिव प्रात्यायू डॅंग् जोप्ताकी पोंडे मंडी ब्या बोत्या. प्रमुख मार्गप्राई स्टब्द जित्हा उड्रमेरा केंद्राचे प्रका आशिकारी की प्रसल्मा रक्तवारखी तर प्रमुख सविधे छन्दन जिल्हा उद्योग केंद्राच्या उद्योग निरीष्ट्रव क. अंडीता पत्रोगे ख्या र उपाद्यत् होत्या. अर्थकप्राची युद्धाल सरस्वता मातेच्या यालमेचे ४ जन व दिषयुज्यकन कडन करन्यात फाल्की . मार्ग्य्वराचे गुहात युव्य दे के स्वागल करकार आहे. सी प्रस्त रस्तपारावां योगी उद्योगा संदर्भात उत्हर मार्गदर्श उत्ते तर द्वे. अंडीसा पचांगे योगी शासन स्तरान् उद्योगीना वन्त्राल भन्माना साहा सार्या स्तिन्ध्र माहसित विक्री - अच्यक्षीय माथनात्तनं प्राद्याय ते म्वीनित्वकी पाँडे जोनी उद्योग संदर्भाष्टा उपस्थितोग मार्गदर्श केले - या कार्य क्रमाकी विद्यार्थीत प्राद्यक व दिल्लेक्तर इर्मचारी अ उपस्तित होते कु कि क्रमाने स्ट्रासने का का अध्य राखा विक्राण प्राह्य डा. प्रदिप साछत्ये था जे लर उपस्थितोत्वे आभार राज्यस्यास्त्रं विभावप्रमूटक उा. दिलिप सुप्रवेशी भागी मानसे. G.S. Panole Principat; Kala Mahavidyalaya. talkapur, Akola (MH)

#### प्रतिनिधी, २२ ऑगस्ट

अकोट – कला महाबिद्यालय मलकापुर अकोला येथे अर्थशास्त्र बिभाग अंतर्गत आंतरराष्ट्रीय उद्योजकता दिवस साजरा करण्यात आला . कार्यक्रमाच्या अध्यस्थानी प्राचार्य डॉ. गीताली पांडे ह्या होत्या. प्रमुख मार्गदर्शक म्हणून जिल्हा उघोग केंद्राचे प्रकल्प अधिकारी प्रसन्ना रत्नपारखी तर प्रमुख अतिथी म्हणून जिल्हा उद्योग केंद्राच्या उद्योग निरीक्षक कु. अंकिता पचांगे ह्या उपस्थित होत्या. कार्यक्रमाची सुरुवात सरस्वती मातेचे पूजन व दीपप्रज्वलन करून करण्यात आली. मान्यवरांचे गुलाबपुष्प देऊन स्वागत करण्यात आले. कार्यक्रम प्रसंगी प्रसन्ना रत्नपारखी यांनी उद्योगा संदर्भात विद्यार्थ्यांना उत्कृष्ट मार्गदर्शन केले. तर क. अंकिता पचांगे यांनी शासन स्तरावर उघोगांना देण्यात येणाऱ्या अनुदान संदर्भात माहिती दिली. अध्यक्षीय भाषणतून प्राचार्य डॉ. गीताली पांडे यांनी उद्योग संदर्भात उपस्थितांना मार्गदर्शन केले. कार्यक्रमाला विद्यार्थी, शिक्षक व शिक्षकेत्त्र कर्मचारी उपस्थित होते. कार्यक्रमाचे सुत्रसंचालन अर्थशास्त्र विभाग प्रमुख डॉ. प्रदिप ताकतोडे यांनी तर उपस्थितांचे आभार राज्यशास्त्र विभाग प्रमुख डॉ. दिलीप सूर्यवंशी यांनी मानले.

# Geo Tag Photo