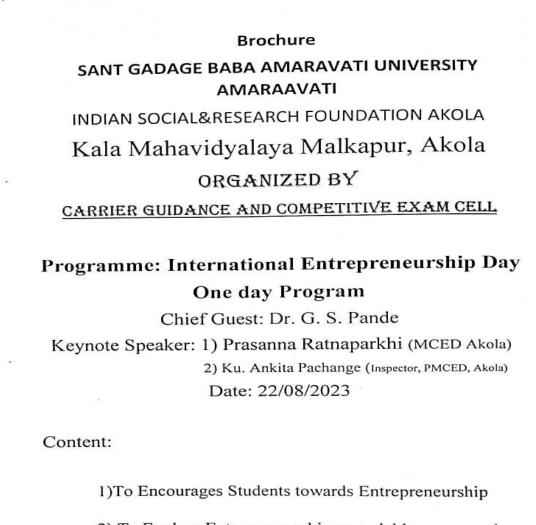

# Brochure SANT GADAGE BABA AMARAVATI UNIVERSITY AMARAAVATI INDIAN SOCIAL&RESEARCH FOUNDATION AKOLA Kala Mahavidyalaya Malkapur, Akola ORGANIZED BY CARRIER GUIDANCE AND COMPETITIVE EXAM CELL Programme: International Entrepreneurship Day **One day Program** Chief Guest: Dr. G. S. Pande Keynote Speaker: 1) Prasanna Ratnaparkhi (MCED Akola) 2) Ku. Ankita Pachange (Inspector, PMCED, Akola) Date: 22/08/2023 Content: 1)To Encourages Students towards Entrepreneurship 2) To Explore Entrepreneurship as a viable career path G.S. Pande

Frincipal, Kala Mahavidyalaya, Malkapur, Akola (MH)

अखान. 2.2/08/2023 ओनरराव्यीय उद्योगकता निवस्त अर्थशास्त्र विभागा अंतर्राष्ट्र ओत्रराष्ट्रीय उछोत्रकता दिवस 24 /08/ 2023 रोजी साजरा उरन्यात आकाः कार्यक्रमाच्या अख्यदात्यान संस्तेत्वा सचिव प्रात्यायू डॅंग् जोप्ताकी पोंडे मंडी ब्या बोत्या. प्रमुख मार्गप्राई स्टब्द जित्हा उड्रमेरा केंद्राचे प्रका आशिकारी की प्रसल्मा रक्तवारखी तर प्रमुख सविधे छन्दन जिल्हा उद्योग केंद्राच्या उद्योग निरीष्ट्रव क. अंडीता पत्रोगे ख्या र उपाद्यत् होत्या. अर्थकप्राची युद्धाल सरस्वता मातेच्या यालमेचे ४ जन व दिषयुज्यकन कडन करन्यात फाल्की . मार्ग्य्वराचे गुहात युव्य दे के स्वागल करकार आहे. सी प्रस्त रस्तपारावां योगी उद्योगा संदर्भात उत्हर मार्गदर्श उत्ते तर द्वे. अंडीसा पचांगे योगी शासन स्तरान् उद्योगीना वन्त्राल भन्माना साहा सार्या स्तिन्ध्र माहसित विक्री - अच्यक्षीय माथनात्तनं प्राद्याय ते म्वीनित्वकी पाँडे जोनी उद्योग संदर्भाष्टा उपस्थितोग मार्गदर्श केले - या कार्य क्रमाकी विद्यार्थीत प्राद्यक व दिल्लेक्तर इर्मचारी अ उपस्तित होते कु कि क्रमाने स्ट्रासने का का अध्य राखा विक्राण प्राह्य डा. प्रदिप साछत्ये था जे लर उपस्थितोत्वे आभार राज्यस्यास्त्रं विभावप्रमूटक उा. दिलिप सुप्रवेशी भागी मानसे. G.S. Panole Principat; Kala Mahavidyalaya. talkapur, Akola (MH)