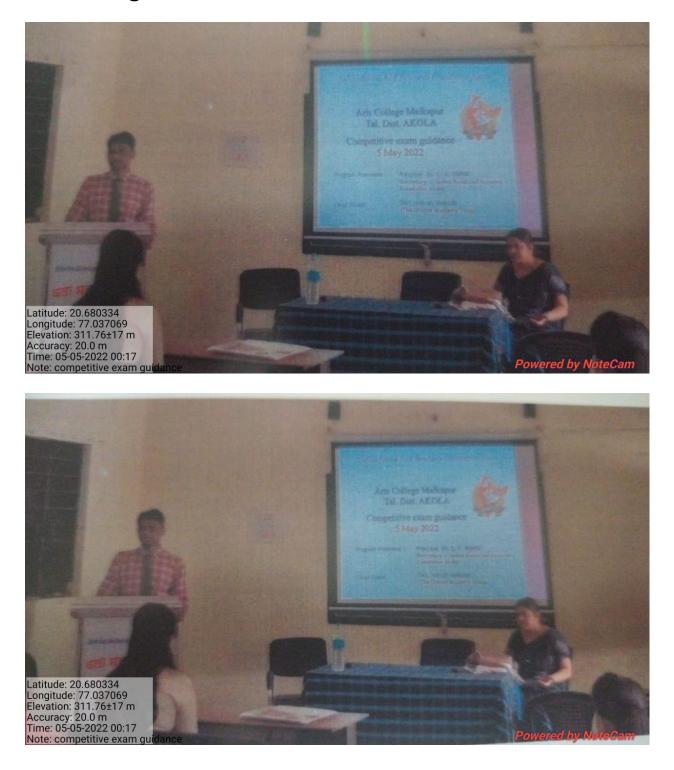

### SANT GADAGE BABA AMARAVATI UNIVERSITY AMARAAVATI

INDIAN SOCIAL&RESEARCH FOUNDATION AKOLA Kala Mahavidyalaya Malkapur, Akola ORGANIZED BY

CARRIER GUIDANCE AND COMPETITIVE EXAM CELL

### Programme: Competitive exam guidance

Chief Guest: Dr. G. S. Pande Keynote Speaker: Ankush Makode (Unique Academy Akola) Date: 05/05/2022

Content: MPSC/UPSC Guidance Police Recruitment Guidance Banking Services Guidance Staff Selection Commission

G.S. Pande

Kala Mahavidyaraya, Malkapur, Akola (MH)

Mar 1100 11,14=111=11#14 रम्हरियरिसा गार्जा पर्रान् . कार्टकुरान्धा अध्यक्षा (~ प्रात्माकी दें। जीताही राज्याहे-स्वही यरिका स्वक्रवनना- आहं यतिष् वि लाक्सीह Ur. St. Patry a aphiant प्रगुव्व मार्शवरीक अग. यंतुरा माकी डे 2-21173 30 Helaziloz Hundig 318101 व युलिए डॉर्ड्डमा अकोका गाल्या देश्यका वियुगाने स्पष्टी परिक्षा मार्गवर्शन देवा छंतर्गना दि.०००. १०१. रोना गुरुवाति सब्बि 1100 वानना महाविधाळणा गहन आत्योजन करळ्यात आने होते . आ कार्यक्रमान्या अभाम्य 50 स्थानी संस्थीच्या साचिन तथा याचात्रा हो जीनतकी याचरि ब्या उपाखील होत्या . उपयिषन् मालावराने स शुकाल युवम देछन स्वागल करन्माल आले. महत्व गार्गदर्भ आदारा मान्छोडे योनी क्यमी परिको भवसोग (MPBC) प्रत्येड विषय निराग अभ्यामग्रम् न अभ्यामने निर्धालन या संदर्भा हा सविस्तर मार्जवर्रान केने. या जामकमाका महाविधाकपातील र्यन शिक्षाक न रशिक्षकि स्तर न्द्र्मन्वारी व मोठ्या स्वक्रोबे तिया की हराख्यित होते. न्हार्यक्रमान्वे स्त्र सेनाकना डॉ दिकीय रहन्द्रेश योनी स्नर उपार्श्वासांनी आमार मरपा नेराम्यन था विद्यार्थ्याने मानले. G.S. Youds Principal, Kala Mahavidyalaya G.S. Ponds Malkapur, Akola (MH) ница