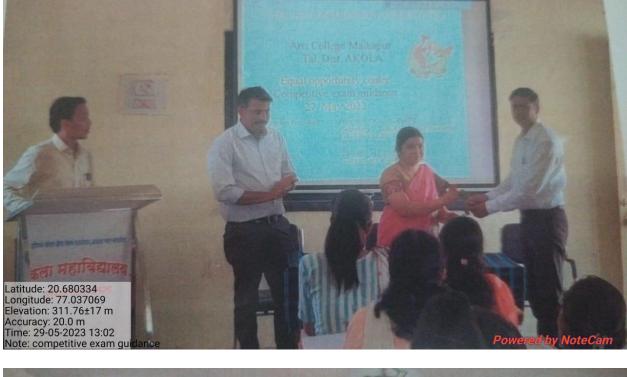

Guest lecturer comparative exam career care academy:

Dr.Anil Hande

Brochure

Brochure SANT GADAGE BABA AMARAVATI UNIVERSITY AMARAAVATI INDIAN SOCIAL&RESEARCH FOUNDATION AKOLA Kala Mahavidyalaya Malkapur, Akola ORGANIZED BY CARRIER GUIDANCE AND COMPETITIVE EXAM CELL Programme: Competitive exam guidance Chief Guest: Dr. G. S. Pande Keynote Speaker: Anil Hande (Career care academy, Akola) Date: 29/05/2023 Content: MPSC/UPSC Guidance Police Recruitment Guidance Banking Services Guidance Staff Selection Commission

G.S. Pandy

Principal, Kala Mahavidyalaya, Malkapur, Akola (MH) Guest lecturer comparative exam career care academy:

Dr.Anil Hande, Program Report

314010 29.05 2023 שיובור שוואון דווטר קבות ביוחן. ามอาสามเลา ของเขา :- นเอกล์ก รักษาสถานี้ส गाणिवर्तक ।-आः अभिवतः कांहे-(न्मीरधारः केवार- अर्केटमा, अग्रेक) spillers was Thildshood Housing States को भगान केना होशी ' व' इनकी परिंग महीत्वेत हेलू' भौगतामा जिल्लाकी नाही आधी परिने स्वमीन डावेडम प्रयोग 20200111 अग्रा माना, आ कार्शक्रमान्या प्रथ्यादास्थानी संस राणिन गणा याणाय डा जीनाकी याडे नर यम् मण्डिरांक गतान करियार के भर अवहमीले पा मनिल रारे हे होते. कार्यक्रमाली फाइवाल दिपप्रज्वकर्नाले माण्यवरा Bondyny abor salor - 202110 - 2012 . 21. अनिक रहे गोनी 'यार्क मेला अरती, पीकीस् अर्फी न राज्यसेना-- ווציוגורואור בוואדיות אוטריגון שטייואי אישאי אואון Nerry in strate ais sift 21941- To mentor way "गर्शले अंदर्भान" मारासी किति. "शा रुग्येन्द्रभाकी मोरुशा बंख्योने निद्यार्थी संद प्राइगापक हेंद क शिक्षकत्तर क्रमियारी ब्लार होते. कार्वद्रमाने प्राइगापक स्पन्नी परिदाा सामव्तवक डॅंग प्रदिए लाकती के जेले केले. न्यहा रानाकन राज्याराम् निमाम् महाय में दिलीप - हार्गता - थार्ग नर उपास्क्रांग्ये जामार पा उक्ति डगोन zito) minas. G. S. Fands प्राचार्य.

### Guest lecturer comparative exam career care academy

### Dr.Anil Hande , Program Report