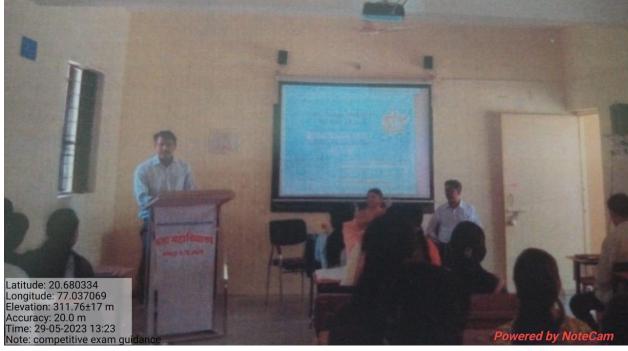

Guest lecturer comparative exam career care academy:

Dr.Anil Hande

Brochure

Brochure SANT GADAGE BABA AMARAVATI UNIVERSITY AMARAAVATI INDIAN SOCIAL&RESEARCH FOUNDATION AKOLA Kala Mahavidyalaya Malkapur, Akola ORGANIZED BY CARRIER GUIDANCE AND COMPETITIVE EXAM CELL Programme: Competitive exam guidance Chief Guest: Dr. G. S. Pande Keynote Speaker: Anil Hande (Career care academy, Akola) Date: 29/05/2023 Content: MPSC/UPSC Guidance Police Recruitment Guidance Banking Services Guidance Staff Selection Commission

G.S. Pandy

Principal, Kala Mahavidyalaya, Malkapur, Akola (MH) Guest lecturer comparative exam career care academy:

Dr.Anil Hande, Program Report

314010 29.05 2023 שיובור שוואון דווטר קבות ביוחן. ามอาสามเลา ของเขา :- นเอกล์ก รักษาสถานี้ส गाणिवर्तक ।-आः अभिवतः कांहे-(न्मीरधारः केवार- अर्केटमा, अग्रेक) spillers was Thildshood Housing States को भगान केना होशी ' व' इनकी परिंग महीत्वेत हेलू' भौगतामा जिल्लाकी नाही आधी परिने स्वमीन डावेडम प्रयोग 20200111 अग्रा माना, आ कार्शक्रमान्या प्रथ्यादास्थानी संस राणिन गणा याणाय डा जीनाकी याडे नर यम् मण्डिरांक गतान करियार के भर अवहमीले पा मनिल रारे हे होते. कार्यक्रमाली फाइवाल दिपप्रज्वकर्नाले माण्यवरा Bondyny abor salor - 202110 - 2012 . 21. अनिक रहे गोनी 'यार्क मेला अरती, पीकीस् अर्फी न राज्यसेना-- ווציוגורואור בוואדיות אוטריגון שטייואי אישאי אואון Nerry in strate ais sift 21941- To mentor way "गर्शले अंदर्भान" मारासी किति. "शा रुग्येन्द्रभाकी मोरुशा बंख्योने निद्यार्थी संद प्राइगापक हेंद क शिक्षकत्तर क्रमियारी ब्लार होते. कार्वद्रमाने प्राइगापक स्पन्नी परिदाा सामव्तवक डॅंग प्रदिए लाकती के जेले केले. न्यहा रानाकन राज्याराम् निमाम् महाय में दिलीप - हार्गता - थार्ग नर उपास्क्रांग्ये जामार पा उक्ति डगोन zito) minas. G. S. Fands प्राचार्य.