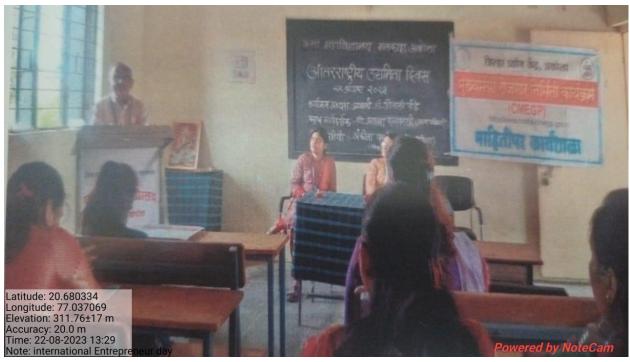

### copy of circular, Browser, report

World Entrepreneurship Day

Browser

# Brochure SANT GADAGE BABA AMARAVATI UNIVERSITY AMARAAVATI INDIAN SOCIAL&RESEARCH FOUNDATION AKOLA Kala Mahavidyalaya Malkapur, Akola ORGANIZED BY CARRIER GUIDANCE AND COMPETITIVE EXAM CELL Programme: International Entrepreneurship Day **One day Program** Chief Guest: Dr. G. S. Pande Keynote Speaker: 1) Prasanna Ratnaparkhi (MCED Akola) 2) Ku. Ankita Pachange (Inspector, PMCED, Akola) Date: 22/08/2023 Content: 1)To Encourages Students towards Entrepreneurship 2) To Explore Entrepreneurship as a viable career path G.S. Pande

Frincipal, Kala Mahavidyalaya, Malkapur, Akola (MH)

अखान. 2.2/08/2023 ओनरराव्यीय उद्योगकता निवस्त अर्थशास्त्र विभागा अंतर्राष्ट्र ओत्रराष्ट्रीय उछोत्रकता दिवस 24 /08/ 2023 रोजी साजरा उरन्यात आकाः कार्यक्रमाच्या अख्यदात्यान संस्तेत्वा सचिव प्रात्यायू डॅंग् जोप्ताकी पोंडे मंडी ब्या बोत्या. प्रमुख मार्गप्राई स्टब्द जित्हा उड्रमेरा केंद्राचे प्रका आशिकारी की प्रसल्मा रक्तवारखी तर प्रमुख सविधे छन्दन जिल्हा उद्योग केंद्राच्या उद्योग निरीष्ट्रव क. अंडीता पत्रोगे ख्या र उपाद्यत् होत्या. अर्थकप्राची युद्धाल सरस्वता मातेच्या यालमेचे ४ जन व दिषयुज्यकन कडन करन्यात फाल्की . मार्ग्य्वराचे गुहात युव्य दे के स्वागल करकार आहे. सी प्रस्त रस्तपारावां योगी उद्योगा संदर्भात उत्हर मार्गदर्श उत्ते तर द्वे. अंडीसा पचांगे योगी शासन स्तरान् उद्योगीना वन्त्राल भन्माना साहा सार्या स्तिन्ध्र माहसित विक्री - अच्यक्षीय माथनात्तनं प्राद्याय ते म्वीनित्वकी पाँडे जोनी उद्योग संदर्भाष्टा उपस्थितोग मार्गदर्श केले - या कार्य क्रमाकी विद्यार्थीत प्राद्यक व दिल्लेक्तर इर्मचारी अ उपस्तित होते कु कि क्रमाने स्ट्रासने का का अध्य राखा विक्राण प्राह्य डा. प्रदिप साछत्ये था जे लर उपस्थितोत्वे आभार राज्यस्यास्त्रं विभावप्रमूटक उा. दिलिप सुप्रवेशी भागी मानसे. G.S. Panole Principat; Kala Mahavidyalaya. talkapur, Akola (MH)

#### प्रतिनिधी, २२ ऑगस्ट

अकोट – कला महाबिद्यालय मलकापुर अकोला येथे अर्थशास्त्र बिभाग अंतर्गत आंतरराष्ट्रीय उद्योजकता दिवस साजरा करण्यात आला . कार्यक्रमाच्या अध्यस्थानी प्राचार्य डॉ. गीताली पांडे ह्या होत्या. प्रमुख मार्गदर्शक म्हणून जिल्हा उघोग केंद्राचे प्रकल्प अधिकारी प्रसन्ना रत्नपारखी तर प्रमुख अतिथी म्हणून जिल्हा उद्योग केंद्राच्या उद्योग निरीक्षक कु. अंकिता पचांगे ह्या उपस्थित होत्या. कार्यक्रमाची सुरुवात सरस्वती मातेचे पूजन व दीपप्रज्वलन करून करण्यात आली. मान्यवरांचे गुलाबपुष्प देऊन स्वागत करण्यात आले. कार्यक्रम प्रसंगी प्रसन्ना रत्नपारखी यांनी उद्योगा संदर्भात विद्यार्थ्यांना उत्कृष्ट मार्गदर्शन केले. तर क. अंकिता पचांगे यांनी शासन स्तरावर उघोगांना देण्यात येणाऱ्या अनुदान संदर्भात माहिती दिली. अध्यक्षीय भाषणतून प्राचार्य डॉ. गीताली पांडे यांनी उद्योग संदर्भात उपस्थितांना मार्गदर्शन केले. कार्यक्रमाला विद्यार्थी, शिक्षक व शिक्षकेत्त्र कर्मचारी उपस्थित होते. कार्यक्रमाचे सुत्रसंचालन अर्थशास्त्र विभाग प्रमुख डॉ. प्रदिप ताकतोडे यांनी तर उपस्थितांचे आभार राज्यशास्त्र विभाग प्रमुख डॉ. दिलीप सूर्यवंशी यांनी मानले.

# Geo Tag Photo