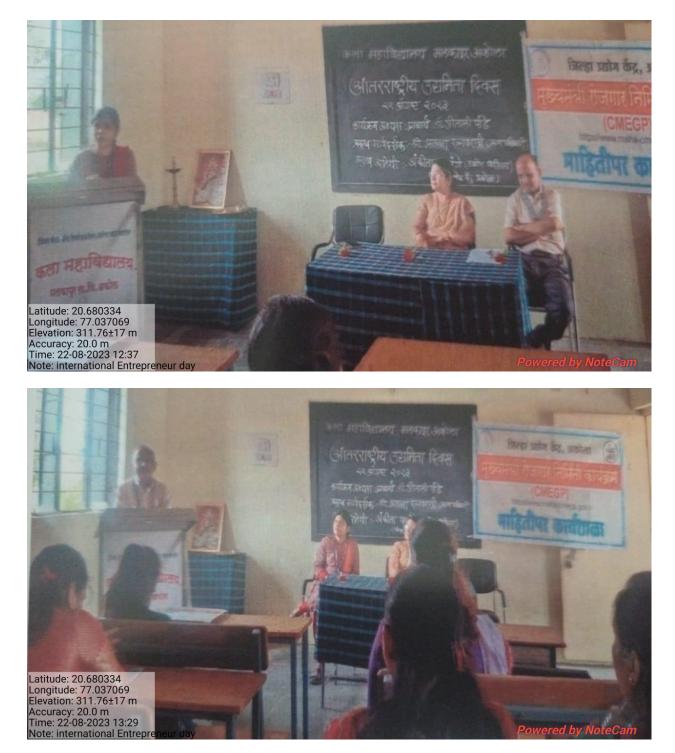

# Brochure SANT GADAGE BABA AMARAVATI UNIVERSITY AMARAAVATI INDIAN SOCIAL&RESEARCH FOUNDATION AKOLA Kala Mahavidyalaya Malkapur, Akola ORGANIZED BY CARRIER GUIDANCE AND COMPETITIVE EXAM CELL Programme: International Entrepreneurship Day **One day Program** Chief Guest: Dr. G. S. Pande Keynote Speaker: 1) Prasanna Ratnaparkhi (MCED Akola) 2) Ku. Ankita Pachange (Inspector, PMCED, Akola) Date: 22/08/2023 Content: 1)To Encourages Students towards Entrepreneurship 2) To Explore Entrepreneurship as a viable career path G.S. Pande

Frincipal, Kala Mahavidyalaya, Malkapur, Akola (MH)

अखान. 2.2/08/2023 ओनरराव्यीय उद्योगकता निवस्त अर्थशास्त्र विभागा अंतर्राष्ट्र ओत्रराष्ट्रीय उछोत्रकता दिवस 24 /08/ 2023 रोजी साजरा उरन्यात आकाः कार्यक्रमाच्या अख्यदात्यान संस्तेत्वा सचिव प्रात्यायू डॅंग् जोप्ताकी पोंडे मंडी ब्या बोत्या. प्रमुख मार्गप्राई स्टब्द जित्हा उड्रमेरा केंद्राचे प्रका आशिकारी की प्रसल्मा रक्तवारखी तर प्रमुख सविधे छन्दन जिल्हा उद्योग केंद्राच्या उद्योग निरीष्ट्रव क. अंडीता पत्रोगे ख्या र उपाद्यत् होत्या. अर्थकप्राची युद्धाल सरस्वता मातेच्या यालमेचे ४ जन व दिषयुज्यकन कडन करन्यात फाल्की . मार्ग्य्वराचे गुहात युव्य दे के स्वागल करकार आहे. सी प्रस्त रस्तपारावां योगी उद्योगा संदर्भात उत्हर मार्गदर्श उत्ते तर द्वे. अंडीसा पचांगे योगी शासन स्तरान् उद्योगीना वन्त्राल भन्माना साहा सार्या स्तिन्ध्र माहसित विक्री - अच्यक्षीय माथनात्तनं प्राद्याय ते म्वीनित्वकी पाँडे जोनी उद्योग संदर्भाष्टा उपस्थितोग मार्गदर्श केले - या कार्य क्रमाकी विद्यार्थीत प्राद्यक व दिल्लेक्तर इर्मचारी अ उपस्तित होते कु कि क्रमाने स्ट्रासने का का अध्य राखा विक्राण प्राह्य डा. प्रदिप साछत्ये था जे लर उपस्थितोत्वे आभार राज्यस्यास्त्रं विभावप्रमूटक उा. दिलिप सुप्रवेशी भागी मानसे. G.S. Panole Principat; Kala Mahavidyalaya. talkapur, Akola (MH)

#### प्रतिनिधी, २२ ऑगस्ट

अकोट – कला महाबिद्यालय मलकापुर अकोला येथे अर्थशास्त्र बिभाग अंतर्गत आंतरराष्ट्रीय उद्योजकता दिवस साजरा करण्यात आला . कार्यक्रमाच्या अध्यस्थानी प्राचार्य डॉ. गीताली पांडे ह्या होत्या. प्रमुख मार्गदर्शक म्हणून जिल्हा उघोग केंद्राचे प्रकल्प अधिकारी प्रसन्ना रत्नपारखी तर प्रमुख अतिथी म्हणून जिल्हा उद्योग केंद्राच्या उद्योग निरीक्षक कु. अंकिता पचांगे ह्या उपस्थित होत्या. कार्यक्रमाची सुरुवात सरस्वती मातेचे पूजन व दीपप्रज्वलन करून करण्यात आली. मान्यवरांचे गुलाबपुष्प देऊन स्वागत करण्यात आले. कार्यक्रम प्रसंगी प्रसन्ना रत्नपारखी यांनी उद्योगा संदर्भात विद्यार्थ्यांना उत्कृष्ट मार्गदर्शन केले. तर क. अंकिता पचांगे यांनी शासन स्तरावर उघोगांना देण्यात येणाऱ्या अनुदान संदर्भात माहिती दिली. अध्यक्षीय भाषणतून प्राचार्य डॉ. गीताली पांडे यांनी उद्योग संदर्भात उपस्थितांना मार्गदर्शन केले. कार्यक्रमाला विद्यार्थी, शिक्षक व शिक्षकेत्त्र कर्मचारी उपस्थित होते. कार्यक्रमाचे सुत्रसंचालन अर्थशास्त्र विभाग प्रमुख डॉ. प्रदिप ताकतोडे यांनी तर उपस्थितांचे आभार राज्यशास्त्र विभाग प्रमुख डॉ. दिलीप सूर्यवंशी यांनी मानले.

# Geo Tag Photo