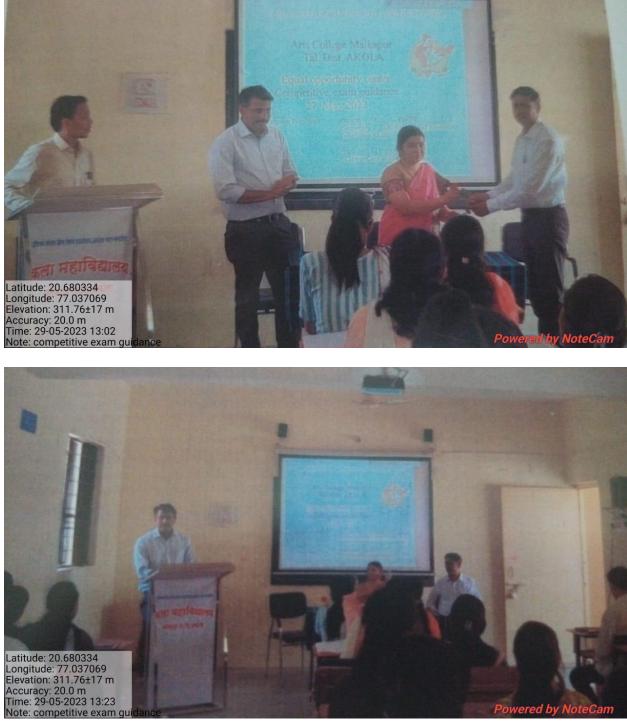

Guest lecturer comparative exam career care academy:

Dr.Anil Hande

Brochure

Brochure SANT GADAGE BABA AMARAVATI UNIVERSITY AMARAAVATI INDIAN SOCIAL&RESEARCH FOUNDATION AKOLA Kala Mahavidyalaya Malkapur, Akola ORGANIZED BY CARRIER GUIDANCE AND COMPETITIVE EXAM CELL Programme: Competitive exam guidance Chief Guest: Dr. G. S. Pande Keynote Speaker: Anil Hande (Career care academy, Akola) Date: 29/05/2023 Content: MPSC/UPSC Guidance Police Recruitment Guidance Banking Services Guidance Staff Selection Commission

G.S. Pandy

Principal, Kala Mahavidyalaya, Malkapur, Akola (MH) Guest lecturer comparative exam career care academy:

Dr.Anil Hande, Program Report

314010 29.05 2023 שיובור שוואון דווטר קבות ביוחן. ามอาสามเลา ของเขา :- นเอกล์ก รักษาสถานี้ส गाणिवर्तक ।-आः अभिवतः कांहे-(न्मीरधारः केवार- अर्केटमा, अग्रेक) spillers was Thildshood Housing States को भगान केना होशी ' व' इनकी परिंग महीत्वेत हेलू' भौगतामा जिल्लाकी नाही आधी परिने स्वमीन डावेडम प्रयोग 20200111 अग्रा माना, आ कार्शक्रमान्या प्रथ्यादास्थानी संस राणिन गणा याणाय डा जीनाकी याडे नर यम् मण्डिरांक गतान करियार के भर अवहमीले पा मनिल रारे हे होते. कार्यक्रमाली फाइवाल दिपप्रज्वकर्नाले माण्यवरा Bondyny abor salor - 202110 - 2012 . 21. अनिक रहे गोनी 'यार्क मेला अरती, पीकीस् अर्फी न राज्यसेना-- ווציוגורואור בוואדיות אוטריגון שטייואי אישאי אואון Nerry in strate ais sift 21941- To mentor way "गर्शले अंदर्भान" मारासी किति. "शा रुग्येन्द्रभाकी मोरुशा बंख्योने निद्यार्थी संद प्राइगापक हेंद क शिक्षकत्तर क्रमियारी ब्लार होते. कार्वद्रमाने प्राइगापक स्पन्नी परिदाा सामव्तवक डॅंग प्रदिए लाकती के जेले केले. न्यहा रानाकन राज्याराम् निमाम् महाय में दिलीप - हार्गता - थार्ग नर उपास्क्रांग्ये जामार पा उक्ति डगोन zito) minas. G. S. Fands प्राचार्य.

### Guest lecturer comparative exam career care academy

### Dr.Anil Hande , Program Report