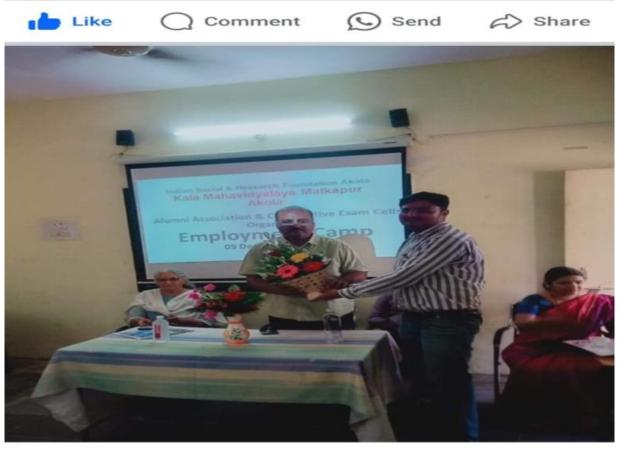

#### **Employment camp Program Report**

14:13 💿

```
0.00 ¥2 56 77%
```

Arts College Malkapur Akola Dec 9, 2023 · 🚱

कला महाविद्यालय मलकापूर अकोला येथे रोजगार मेळावा संस्थेचे अध्यक्ष प्रा. डॉ. थैर्यवर्धन पुंडकर सर यांच्या अध्यक्षतेखाली संपन्न झाला. प्रमुख अतिथी म्हणून प्रा. डॉ. अंजलीताई आंबेडकर व संस्थेच्या सचिव तथा प्राचार्य डॉ. गीताली पांडे ह्या उपस्थित होत्या. या मेळाव्यात विद्यार्थ्यांना टेली मार्केटिंग संदर्भात रोजगार उपलब्ध करून देण्यात आला.

### Arts College Malkapur Akola

...

Dec 8, 2023 · 🕄

\*रोजगार मेळावा\*

दि 09/12/2023 ला कला महाविद्यालय मलकापूर अकोला, VHB कॉलनी, रेल्वे गेट जवळ, मलकापूर अकोला ता जि अकोला येथे रोजगार मेळाव्याचे आयोजन केले आहे.

ज्या 12 वी पास किंवा पदवीधर विद्यार्थ्यांना Tele Caller चा जॉब करायचा आहे त्यांनी दुपारी 12 वाजता महाविद्यालयाच्या श्री समर्थ हॉल मध्ये उपस्थित राहावे.

\*शिक्षण:\* कमीत कमी 12वी \*मानधन 😘 योग्यतेनुसार (Communication Skill वर आधारित) \*कामाचे स्वरूप 🤥 कॉल करून माहिती घेणे. \*मुलाखतीची वेळ\* : दुपारी 12 वाजता दि 09/12/2023 \*मुलाखतीची स्थळ\* : कला महाविद्यालय मलकापूर अकोला. VHB कॉलनी, रेल्वे गेट जवळ, मलकापूर अकोला \*अधिक माहिती साठी संपर्क 🧊 प्रा. प्रवीण उगले 7709770255 प्रा. डॉ प्रदीप ताकतोडे 9423051944 See translation