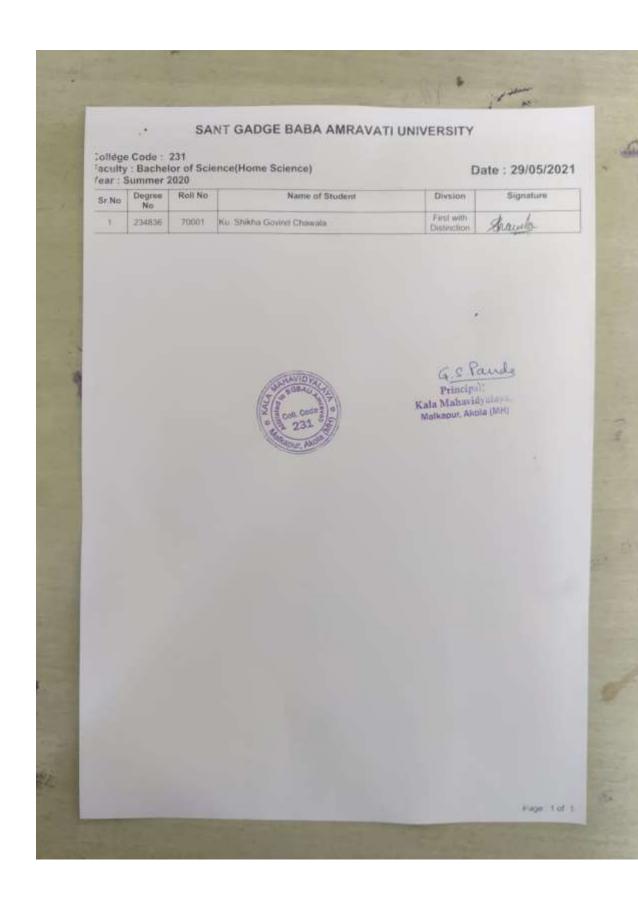

### 2) Manisha. S. Tayde, (2021-22)

### B.A. III year Admission Receipt of Kala Mahavidyalaya Malkapur Akola

(Student Copy)