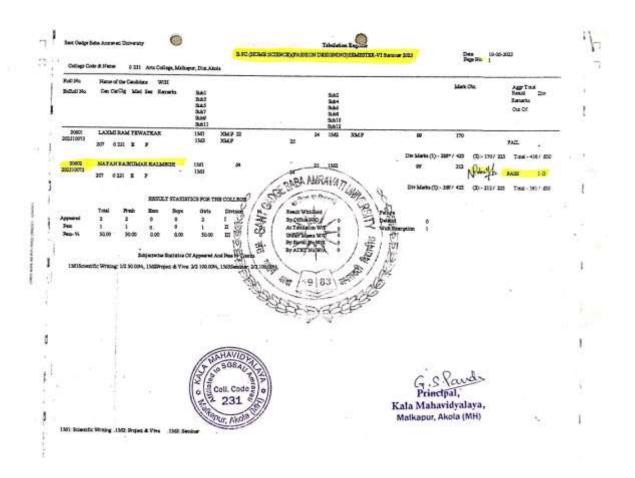

|    |
|      |                                 |         | 1051                       |                 | 1                                       | 0       | 0.00       |         |                 |                                              |    |                |      |                                     |                      |    |
|      |                                 |         | 1052                       |                 | 9                                       | 3 3     | 33.33      |         |                 |                                              |    |                |      |                                     |                      |    |

Principal, Kala Mahavidyalaya, Melkapur, Akola (MH)

## B.Sc. Home Science Part III (Semester-VI) Summer 2023 T.R.



Result sheet published by the controller of examination of the affiliating university indicating the pass percentage of the students of the final year (2023-2024)

## B.A. Part III (Semester-VI) Summer 2024 T.R.

|                                                          |                                     |                                   | tiversity                                                | X 11 12 1                       |                                                         |                                                            | B.A                       |                                   | Tabulatio<br>IKSEMEST                    |                                  | er<br>UMMER 20                                 | 24        |             |           |