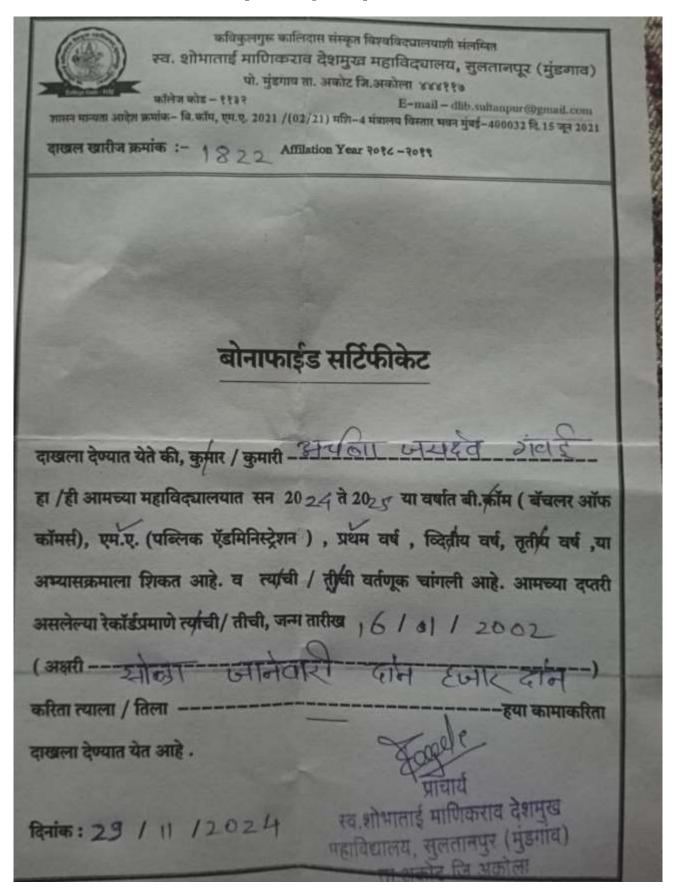

## M.A.in Public Administration bonafide/Learning certificate of Late S. M. Deshmukh College Sultanpur(Mundgaon) Tq Akot Dist Akola