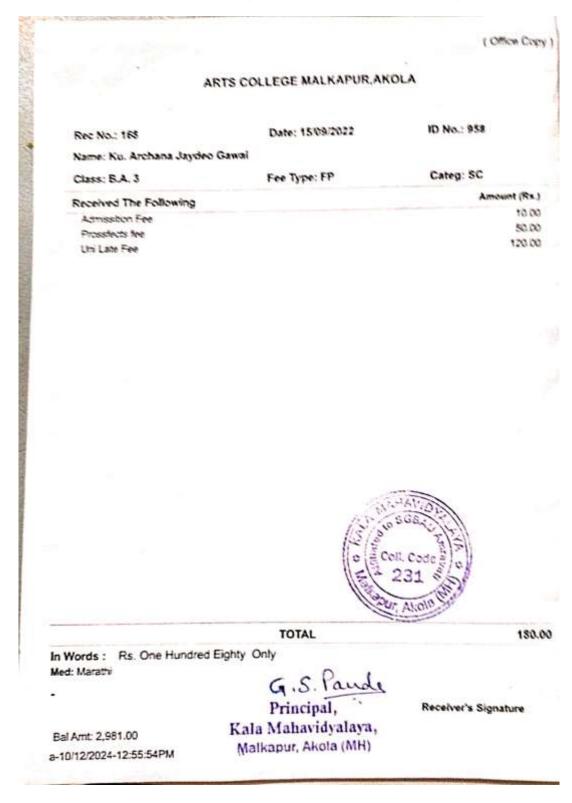

### B.A. III year Admission Receipt of Kala Mahavidyalaya Malkapur Akola

# ARTS COLLEGE MALKAPUR, AKOLA College Code: 231

(Accredited by NAAC with "B" Grade)

MIDC Phase 2, Near Railway Gate, VHB Colony, Malkapur, Tq. Dist. Akola

(Affiliated to S.G.B. Amravati University, Amravati)

### ARTS COLLEGE MALKAPUR, AKOLA

Rec No.: 65

Date: 05/10/2021

ID No.: 909

Name: Ku. Manisha Sadanand Tayade

Class: B.A. 3

Fee Type: FP

Categ: SC

Received The Following

Amount (Rs.)

Admissition Fee

10.00

TOTAL

10.00

Receiver's Signature

In Words: Rs. Ten Only

Med: Marathi

Bal Amt: 2,608.00

a-05/12/2024- 3:55:48PM

Principal, Kala Mahavidyalaya,

Malkapur, Akola (MH)