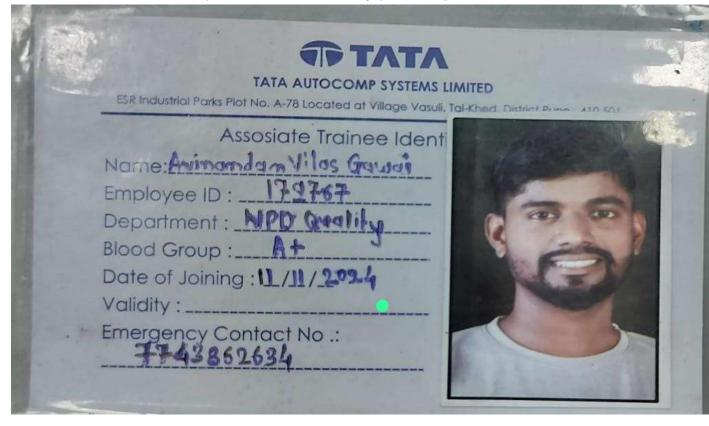

| the college identity of the following students:<br>1) Suraj Mahadev Wankhade, (2023-24)<br>2)Akshay Vijay Solanki (2023-24)<br>3)Mangesh P. kharat, (2022-23)<br>4) Avinandan Gauci, (2022-23) | 1) Suraj Mahadev Wankhade, (2023-24)<br>2)Akshay Vijay Solanki (2023-24)<br>3)Mangesh P. kharat. (2022-23) |
|------------------------------------------------------------------------------------------------------------------------------------------------------------------------------------------------|------------------------------------------------------------------------------------------------------------|
| List of Documents Unloaded                                                                                                                                                                     | 4) Avinandan Gawai, (2022-23) are provided                                                                 |

#### List of Documents Uploaded:

| Sl. No. | Particulars of uploaded documents                                                             | -       |
|---------|-----------------------------------------------------------------------------------------------|---------|
| 01      | Certificate from the Hand of the Line                                                         | Page No |
| 02      | Certificate from the Head of the Institution                                                  | 02      |
| 02      | The examination clearance certificate and the college identity of the following students:     | 03      |
|         | <ol> <li>Suraj Mahadev Wankhade, (2023-24)</li> <li>Akshay Vijay Solanki (2023-24)</li> </ol> |         |
|         | 3) Mangesh P. kharat, (2022-23)                                                               | 06      |
|         | 4) Avinandan Gawai, (2022-23)                                                                 | 11      |
|         | (2022-23)                                                                                     | 15      |