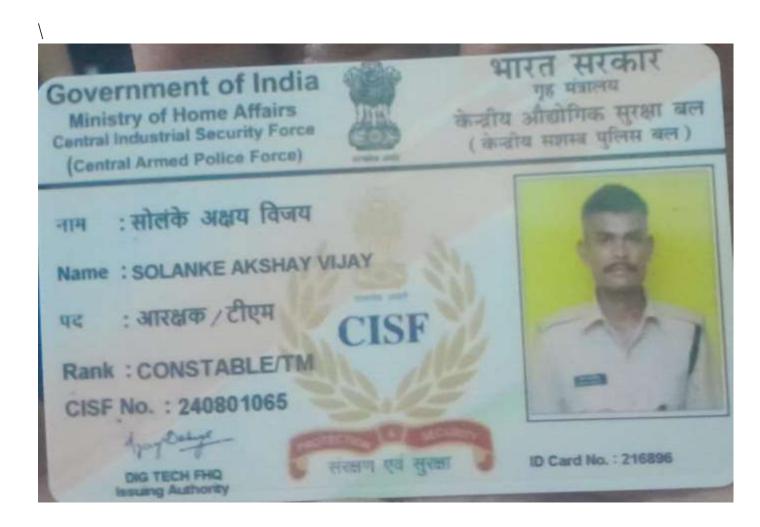

## 2) Akshay Vijay Solanki (2023-24)

The examination clearance certificate/Evidence/Proof Join as a Constable in CISF

E- Admit Card

| CISF                                           | CENTR                                                            | केन्द्रीय औद्योगिक र<br>AL INDUSTRIAL S                                                                                                                                                                 |                                                                                     |                                                                                                                   |                |
|------------------------------------------------|------------------------------------------------------------------|---------------------------------------------------------------------------------------------------------------------------------------------------------------------------------------------------------|-------------------------------------------------------------------------------------|-------------------------------------------------------------------------------------------------------------------|----------------|
|                                                | Constable                                                        | आरक्षक(ट्रेड्समैन) भर्ती प<br>e (Tradesman) Recruitme                                                                                                                                                   |                                                                                     |                                                                                                                   |                |
|                                                | कम्प्युटर आधारित परी                                             | क्षा हेतु ई-प्रवेश पत्र/E-Adm                                                                                                                                                                           | it Card for Computer B                                                              | ased Test                                                                                                         |                |
| सीबीटी अनुजन्मीक/Car Roll No                   |                                                                  | आवेदित पद्/ २                                                                                                                                                                                           | ost Applied For                                                                     | येजीकरण संख्या/ Registratio                                                                                       | on ID          |
| 15010                                          | 60500038                                                         | CT/                                                                                                                                                                                                     | тм                                                                                  | CI5F2203484523                                                                                                    |                |
| उम्मीदवार का नाम्।<br>Name of the Candidate    | SOLANKE AKSHAY VIJAY                                             |                                                                                                                                                                                                         |                                                                                     |                                                                                                                   |                |
| থিয়ে কা নাম/<br>Father's Name                 | VUAY DHAMPALSHING S                                              | OLANKE                                                                                                                                                                                                  |                                                                                     |                                                                                                                   |                |
| CISF अनुवामीक/ CISF Roll No.                   | জন্ম হিমি/ ০০৪                                                   | 1840 Gender                                                                                                                                                                                             | बेगी / Category                                                                     |                                                                                                                   | 1              |
| 2231011004938                                  | 03-11-2000                                                       | Male                                                                                                                                                                                                    | ST                                                                                  | -                                                                                                                 |                |
| परीक्षा की लिभि व समय/<br>Date & Time of Exam  | परीक्ष की अवधि/<br>Duration of Exam                              | उपस्थित होने का समय/<br>Reporting Time                                                                                                                                                                  | प्रवेश बंद होने का समय/<br>Entry Closing Time                                       | E Bank                                                                                                            | 15-7           |
| 31-Oct-2023 & 12:30 PM-<br>2:30 PM             | 120 Minutes                                                      | 11:00 AM                                                                                                                                                                                                | 12:00 PM                                                                            | AKSHAY SOLAN<br>25-09-2022                                                                                        | KE             |
|                                                | ne of Examination Centre & Addre<br>adi MEDC Techgressor Soft Sc |                                                                                                                                                                                                         | प्रसिक्ष केंद्र कोतू/<br>Exam Centre Code                                           | · Juit ·                                                                                                          | 6              |
|                                                | is Pvt. Ltd, G-4/1/B, M.I.D.C.H<br>wroom, Hingna M.I.D.C., Nag   |                                                                                                                                                                                                         | 9451                                                                                | unitant or WHY PERMIT Scan sign                                                                                   | ut candidate   |
|                                                | Candida<br>Entry will be prohibit                                | मींदिवार खंड (पर्यवेक्षक की उप<br>त्यू में प्रवेश से पहले भरे हुए होने<br>to Section (To be Filled in p<br>ad if blank portion is filled<br>; स्वीन पर दिख रहे सर्टिफिकेश<br>t shown on computer screet | resence of Invigilator)<br>before entry in examinati<br>न स्टेटमेंट को अपनी चालू लि | on centre<br>बाग्वट में लिखें।                                                                                    |                |
| हिंदी में लिखे.<br>Write in Hindi              |                                                                  |                                                                                                                                                                                                         |                                                                                     |                                                                                                                   |                |
| अंधेजी में लिखे                                |                                                                  |                                                                                                                                                                                                         |                                                                                     |                                                                                                                   |                |
| Write in English:<br>कृपया 1 से 9 ओक डिखें/    |                                                                  |                                                                                                                                                                                                         |                                                                                     |                                                                                                                   |                |
| Please write 1 to 9 digits:<br>चिता का नाम:    |                                                                  |                                                                                                                                                                                                         |                                                                                     | <u> </u>                                                                                                          |                |
| Father's Name<br>माता का नाम/<br>Mother's Name |                                                                  |                                                                                                                                                                                                         |                                                                                     |                                                                                                                   |                |
| उम्मीदवार का नाम/ Name of Ca<br>पता/ Address   | ndidate:                                                         |                                                                                                                                                                                                         |                                                                                     | ্যন্দীব্ৰুৰ কা গগৈ মাজ<br>এলকাং ফাল্টা গিতকা<br>Celour Passport Su<br>Photograph of the<br>Candidate is to be aff | 72<br>200<br># |
| येवाईल संख्या Mobile No:                       |                                                                  |                                                                                                                                                                                                         | ई मेह/ E-mail:                                                                      |                                                                                                                   |                |
|                                                | मीदवार के बाएं हाथ के अंगुडे का निष्ठा-                          | v.                                                                                                                                                                                                      | E-HEV E-mail.                                                                       | प्रयोक्षण का नाम एवं हस                                                                                           | THU:           |
| Laft Hu                                        | and Thumb Impression of Candidat                                 | e (LTI)                                                                                                                                                                                                 | Signature of candidate                                                              | Name and signature of the                                                                                         |                |
| (1)                                            |                                                                  | (2)                                                                                                                                                                                                     | (1) (2)                                                                             |                                                                                                                   |                |
|                                                | if.                                                              |                                                                                                                                                                                                         |                                                                                     | Pa                                                                                                                | get af 4       |