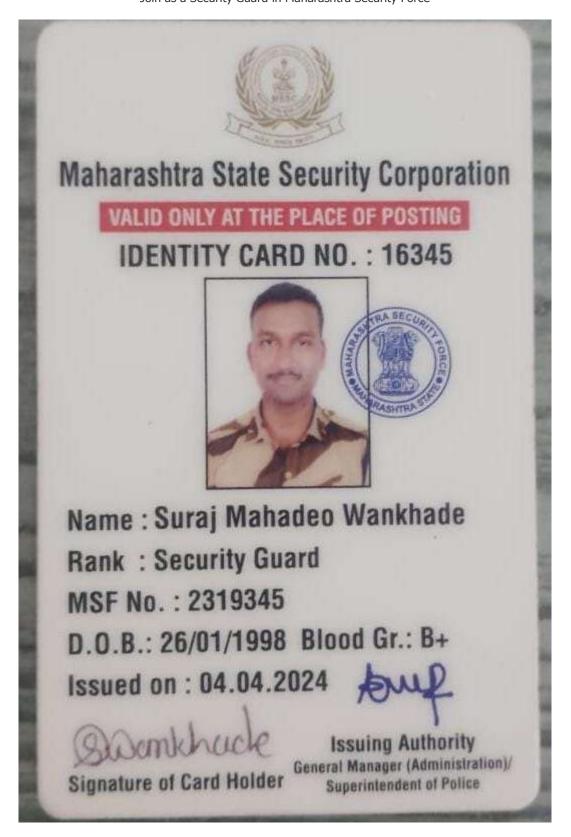

#### The examination clearance certificate and the college identity of the following students:

1) Suraj Mahadev Wankhade, (2023-24) The examination clearance certificate/Evidence/Proof Join as a Security Guard in Maharashtra Security Force

## College identity/Admission Receipt: Suraj Mahadev Wankhade

R. C. C. L.

(Office Copy)