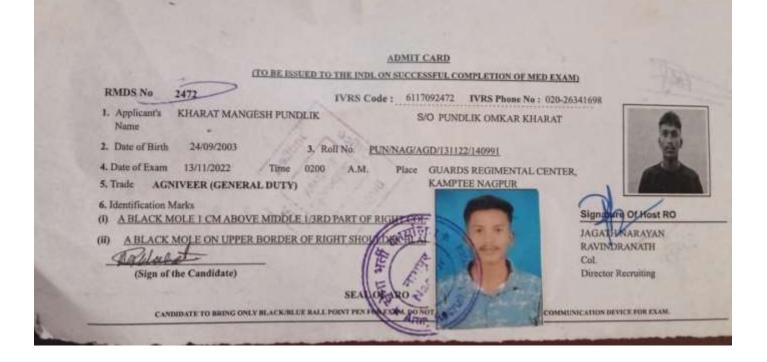

| the college identity of the following students:<br>1) Suraj Mahadev Wankhade, (2023-24)<br>2)Akshay Vijay Solanki (2023-24)<br>3)Mangesh P. kharat, (2022-23)<br>4) Avinandan Gauci, (2022-23) | 1) Suraj Mahadev Wankhade, (2023-24)<br>2)Akshay Vijay Solanki (2023-24)<br>3)Mangesh P. kharat. (2022-23) |
|------------------------------------------------------------------------------------------------------------------------------------------------------------------------------------------------|------------------------------------------------------------------------------------------------------------|
| List of Documents Unloaded                                                                                                                                                                     | 4) Avinandan Gawai, (2022-23) are provided                                                                 |

#### List of Documents Uploaded:

| Sl. No. | Particulars of uploaded documents                                                             | -       |
|---------|-----------------------------------------------------------------------------------------------|---------|
| 01      | Certificate from the Hand of the Line                                                         | Page No |
| 02      | Certificate from the Head of the Institution                                                  | 02      |
| 02      | The examination clearance certificate and the college identity of the following students:     | 03      |
|         | <ol> <li>Suraj Mahadev Wankhade, (2023-24)</li> <li>Akshay Vijay Solanki (2023-24)</li> </ol> |         |
|         | 3) Mangesh P. kharat, (2022-23)                                                               | 06      |
|         | 4) Avinandan Gawai, (2022-23)                                                                 | 11      |
|         | (2022-23)                                                                                     | 15      |