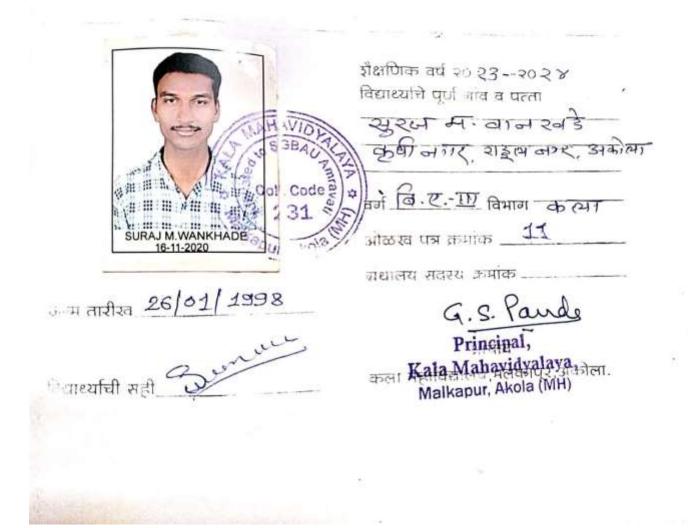

## College identity/Admission Receipt: Suraj Mahadev Wankhade

R. C. C. L.

(Office Copy)

# ARTS COLLEGE MALKAPUR, AKOLA

| Rec No.: 75 Date: 29/08/2023 |            | ID No.: 1,033 |  |
|------------------------------|------------|---------------|--|
| Name: Mr. Suraj Mahade       | o Wankhade |               |  |
| Class: B.A. 3 Fee Type: FP   |            | Categ: SC     |  |
| Received The Following       |            | Amount (Rs.)  |  |
|                              |            | 10.00         |  |
| Admissition Fee              |            | 125.00        |  |
| Uni Late Fee                 |            |               |  |