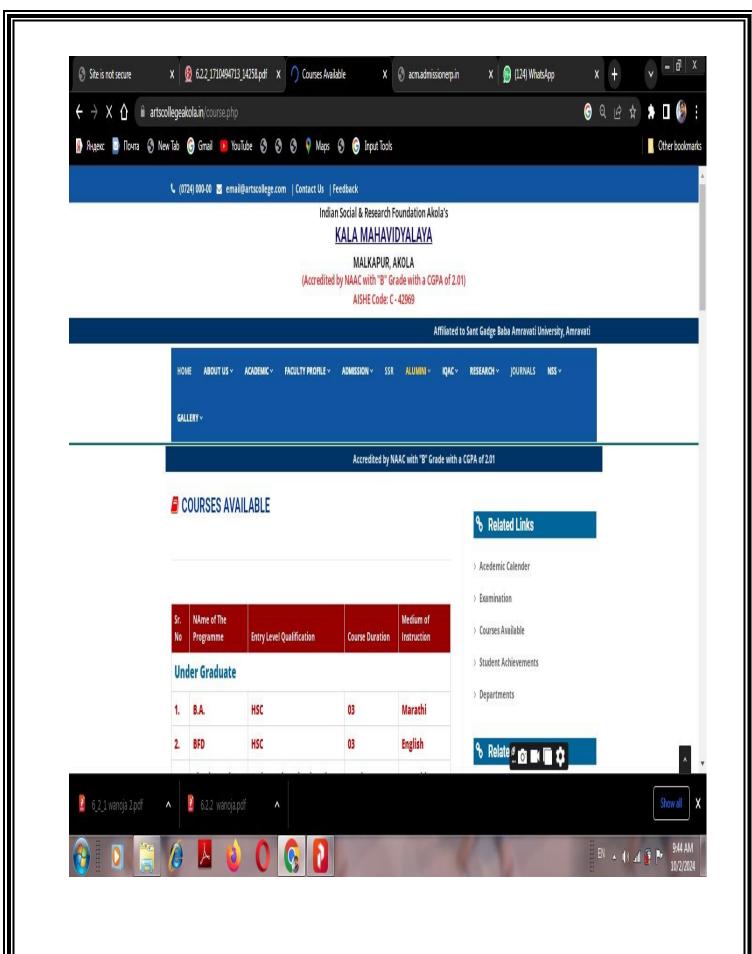

#### Student Admission And Support Hosted On Institutional Website

Institute Website: <a href="https://artscollegeakola.in/index.php">https://artscollegeakola.in/index.php</a>

Online Admission Form: <a href="https://artscollegeakola.in/online.php">https://artscollegeakola.in/online.php</a>