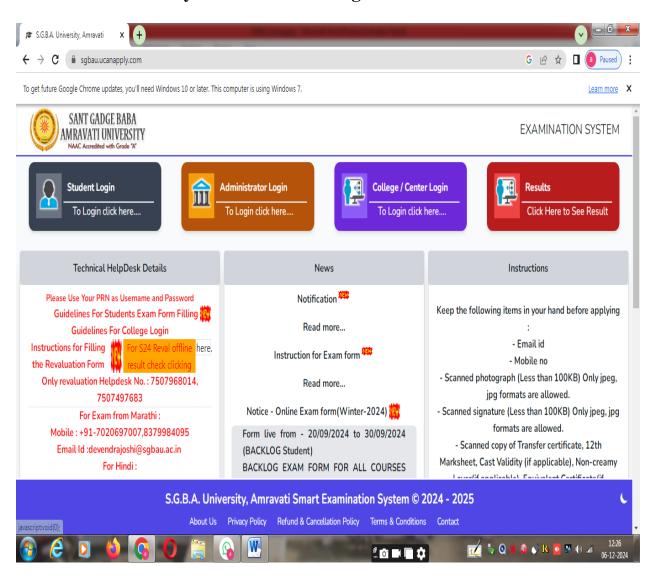

## **Hall Ticket Generation**

#### **Home Page**

# **Students Registration Under Examination**

**Home Page:**  S.G.B.A. University, Amravati 
 x 
 + ← → C 🗎 sgbau.ucanapply.com G 🖻 ☆ 🔲 📵 Paused To get future Google Chrome updates, you'll need Windows 10 or later. This computer is using Windows 7. SANT GADGE BABA AMRAVATI UNIVERSITY **EXAMINATION SYSTEM** Student Login College / Center Login To Login click here To Login click here Click Here to See Result Technical HelpDesk Details News Instructions Please Use Your PRN as Username and Password Notification \*\*\* Keep the following items in your hand before applying Guidelines For Students Exam Form Filling **Guidelines For College Login** - Email id Instructions for Filling Instruction for Exam form - Mobile no the Revaluation Form - Scanned photograph (Less than 100KB) Only jpeg, Only revaluation Helpdesk No.: 7507968014, Read more... 7507497683 jpg formats are allowed. Notice - Online Exam form(Winter-2024) - Scanned signature (Less than 100KB) Only jpeg, jpg For Exam from Marathi: formats are allowed. Mobile: +91-7020697007,8379984095 Form live from - 20/09/2024 to 30/09/2024 - Scanned copy of Transfer certificate, 12th Email Id :devendrajoshi@sgbau.ac.in (BACKLOG Student) Marksheet, Cast Validity (if applicable), Non-creamy For Hindi: BACKLOG EXAM FORM FOR ALL COURSES S.G.B.A. University, Amravati Smart Examination System © 2024 - 2025 About Us Privacy Policy Refund & Cancellation Policy Terms & Conditions Contact ← → C 