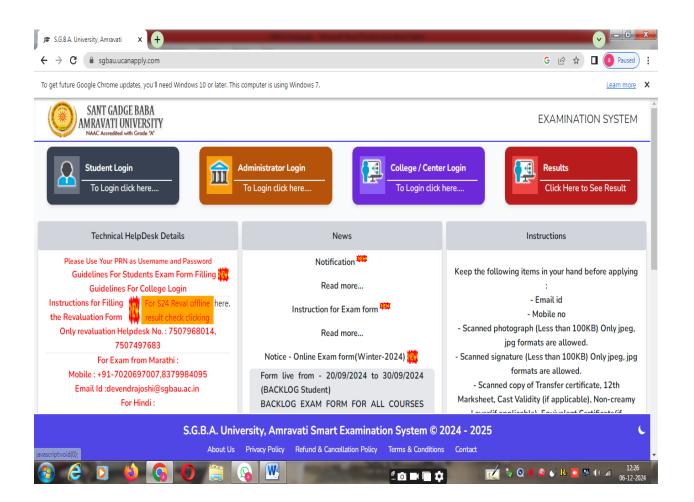

# **Students Registration Under Examination**

**Home Page:**  S.G.B.A. University, Amravati 
 x 
 + ← → C 🗎 sgbau.ucanapply.com G 🖻 ☆ 🔲 📵 Paused To get future Google Chrome updates, you'll need Windows 10 or later. This computer is using Windows 7. SANT GADGE BABA AMRAVATI UNIVERSITY **EXAMINATION SYSTEM** Student Login College / Center Login To Login click here To Login click here Click Here to See Result Technical HelpDesk Details News Instructions Please Use Your PRN as Username and Password Notification \*\*\* Keep the following items in your hand before applying Guidelines For Students Exam Form Filling **Guidelines For College Login** - Email id Instructions for Filling Instruction for Exam form - Mobile no the Revaluation Form - Scanned photograph (Less than 100KB) Only jpeg, Only revaluation Helpdesk No.: 7507968014, Read more... 7507497683 jpg formats are allowed. Notice - Online Exam form(Winter-2024) - Scanned signature (Less than 100KB) Only jpeg, jpg For Exam from Marathi: formats are allowed. Mobile: +91-7020697007,8379984095 Form live from - 20/09/2024 to 30/09/2024 - Scanned copy of Transfer certificate, 12th Email Id :devendrajoshi@sgbau.ac.in (BACKLOG Student) Marksheet, Cast Validity (if applicable), Non-creamy For Hindi: BACKLOG EXAM FORM FOR ALL COURSES S.G.B.A. University, Amravati Smart Examination System © 2024 - 2025 About Us Privacy Policy Refund & Cancellation Policy Terms & Conditions Contact ← → C 