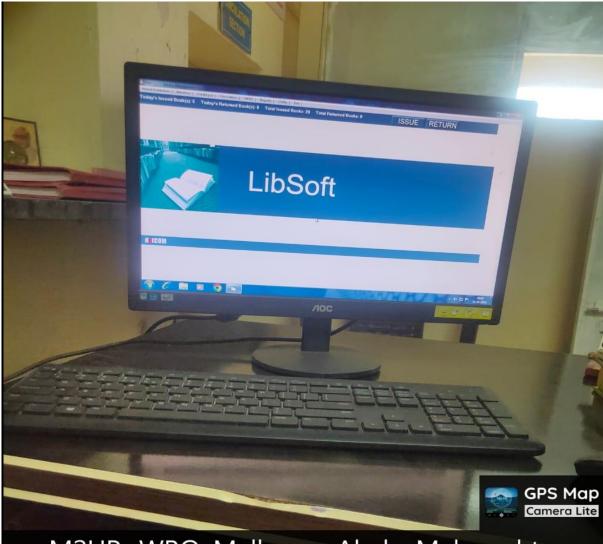

#### 2. Library: Book Accession Register

**Library: Lib Soft** 

M2HP+WRQ, Malkapur, Akola, Maharashtra 444004, India

Latitude 20.6800344°

Local 10:16:30 AM GMT 04:46:30 AM Longitude

77.0371731°

Altitude 0 m