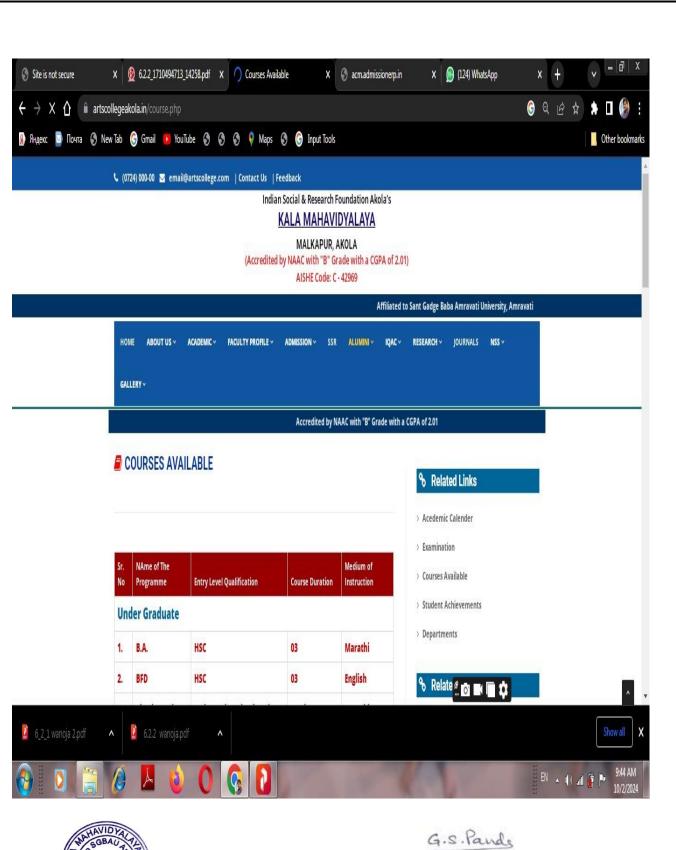

#### Student Admission And Support Hosted On Institutional Website

Institute Website: <a href="https://artscollegeakola.in/index.php">https://artscollegeakola.in/index.php</a>

Online Admission Form: <a href="https://artscollegeakola.in/online.php">https://artscollegeakola.in/online.php</a>