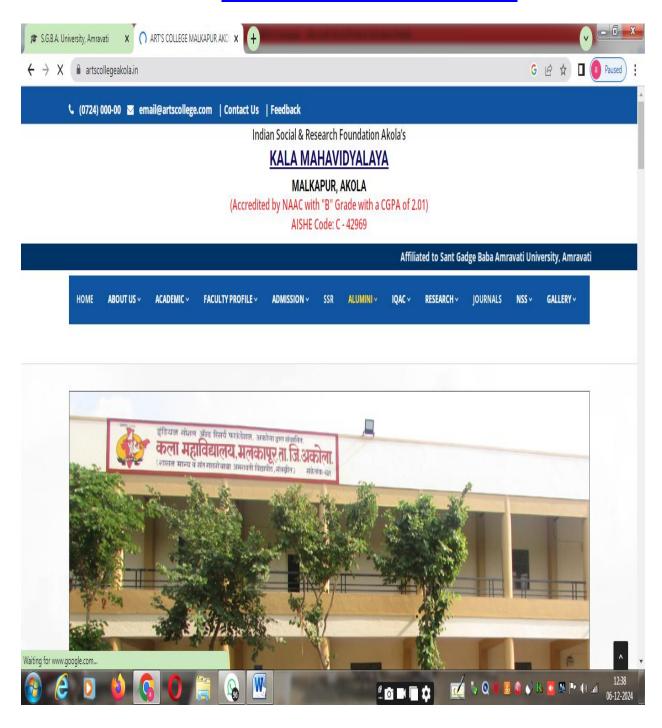

#### Student Admission And Support Hosted On Institutional Website

Institute Website: <a href="https://artscollegeakola.in/index.php">https://artscollegeakola.in/index.php</a>

Online Admission Form: <a href="https://artscollegeakola.in/online.php">https://artscollegeakola.in/online.php</a>

## **COLLEGE WEBSITE**