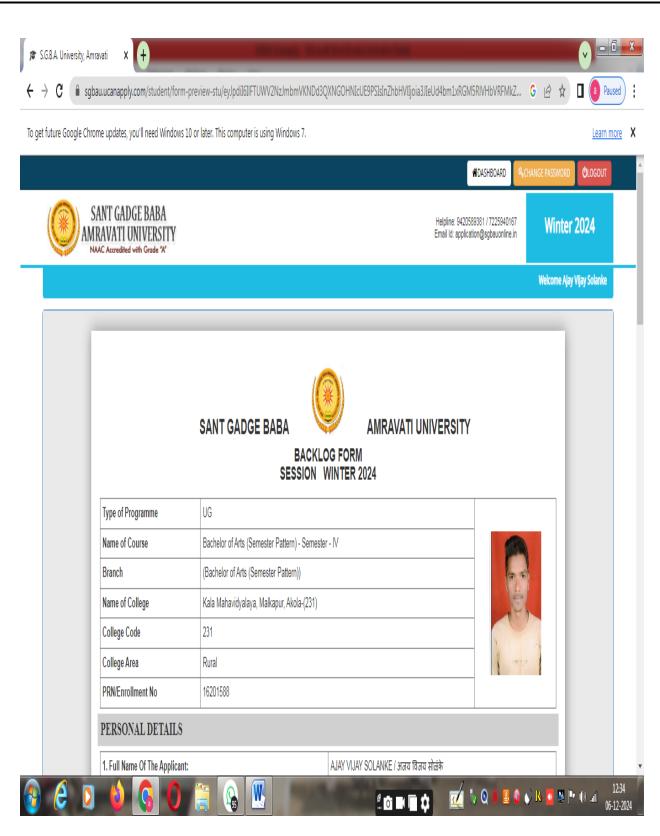

# **Students Registration Under Examination**

**Home Page:**  S.G.B.A. University, Amravati 
 x 
 + ← → C 🗎 sgbau.ucanapply.com G 🖻 ☆ 🔲 📵 Paused To get future Google Chrome updates, you'll need Windows 10 or later. This computer is using Windows 7. SANT GADGE BABA AMRAVATI UNIVERSITY **EXAMINATION SYSTEM** Student Login College / Center Login To Login click here To Login click here Click Here to See Result Technical HelpDesk Details News Instructions Please Use Your PRN as Username and Password Notification \*\*\* Keep the following items in your hand before applying Guidelines For Students Exam Form Filling **Guidelines For College Login** - Email id Instructions for Filling Instruction for Exam form - Mobile no the Revaluation Form - Scanned photograph (Less than 100KB) Only jpeg, Only revaluation Helpdesk No.: 7507968014, Read more... 7507497683 jpg formats are allowed. Notice - Online Exam form(Winter-2024) - Scanned signature (Less than 100KB) Only jpeg, jpg For Exam from Marathi: formats are allowed. Mobile: +91-7020697007,8379984095 Form live from - 20/09/2024 to 30/09/2024 - Scanned copy of Transfer certificate, 12th Email Id :devendrajoshi@sgbau.ac.in (BACKLOG Student) Marksheet, Cast Validity (if applicable), Non-creamy For Hindi: BACKLOG EXAM FORM FOR ALL COURSES S.G.B.A. University, Amravati Smart Examination System © 2024 - 2025 About Us Privacy Policy Refund & Cancellation Policy Terms & Conditions Contact ← → C 