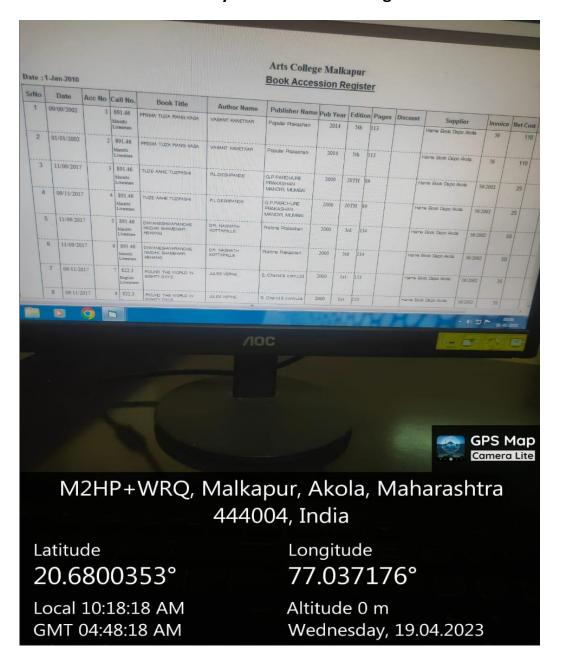

#### 2. Library: Book Accession Register

**Library: Lib Soft** 

M2HP+WRQ, Malkapur, Akola, Maharashtra 444004, India

Latitude 20.6800344°

Local 10:16:30 AM GMT 04:46:30 AM Longitude

77.0371731°

Altitude 0 m

Wednesday, 19.04.2023