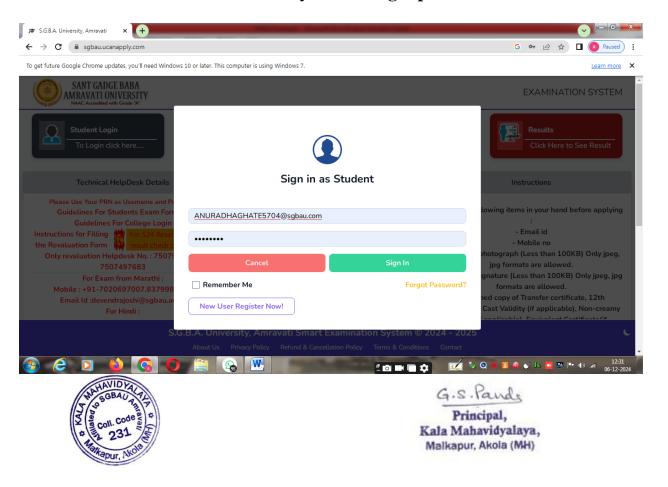

# **Students Registration Under Examination**

**Home Page:**  S.G.B.A. University, Amravati 
 x 
 + ← → C 🗎 sgbau.ucanapply.com G 🖻 ☆ 🔲 📵 Paused To get future Google Chrome updates, you'll need Windows 10 or later. This computer is using Windows 7. SANT GADGE BABA AMRAVATI UNIVERSITY **EXAMINATION SYSTEM** Student Login College / Center Login To Login click here To Login click here Click Here to See Result Technical HelpDesk Details News Instructions Please Use Your PRN as Username and Password Notification \*\*\* Keep the following items in your hand before applying Guidelines For Students Exam Form Filling **Guidelines For College Login** - Email id Instructions for Filling Instruction for Exam form - Mobile no the Revaluation Form - Scanned photograph (Less than 100KB) Only jpeg, Only revaluation Helpdesk No.: 7507968014, Read more... 7507497683 jpg formats are allowed. Notice - Online Exam form(Winter-2024) - Scanned signature (Less than 100KB) Only jpeg, jpg For Exam from Marathi: formats are allowed. Mobile: +91-7020697007,8379984095 Form live from - 20/09/2024 to 30/09/2024 - Scanned copy of Transfer certificate, 12th Email Id :devendrajoshi@sgbau.ac.in (BACKLOG Student) Marksheet, Cast Validity (if applicable), Non-creamy For Hindi: BACKLOG EXAM FORM FOR ALL COURSES S.G.B.A. University, Amravati Smart Examination System © 2024 - 2025 About Us Privacy Policy Refund & Cancellation Policy Terms & Conditions Contact ← → C 

### Student can fill online exam form by his/her login password and Id

Students can apply exam form, demand photocopy of his/her answer book, apply for redresal – reassessment, make online payment of exam form in online mode: