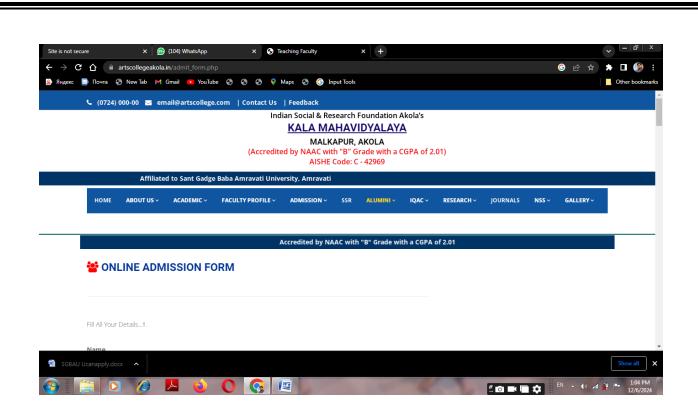

#### Student Admission And Support Hosted On Institutional Website

Institute Website: <a href="https://artscollegeakola.in/index.php">https://artscollegeakola.in/index.php</a>

Online Admission Form: <a href="https://artscollegeakola.in/online.php">https://artscollegeakola.in/online.php</a>