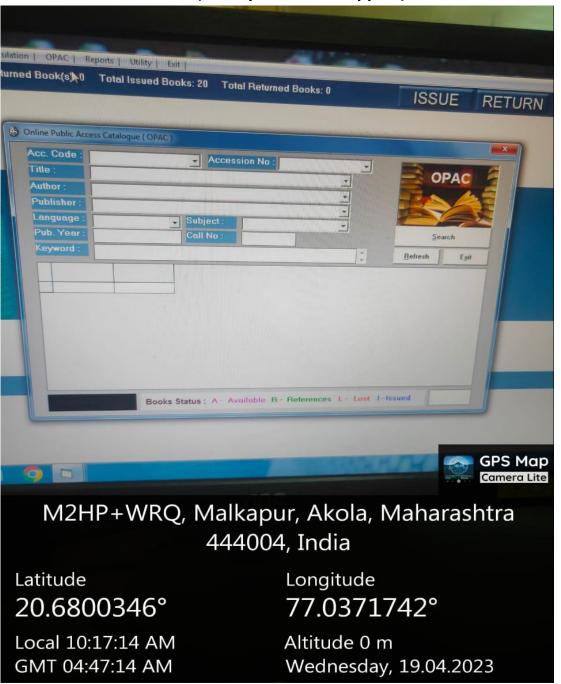

### 1. OPAC (Library: Students Support)

#### 2. Library: Book Accession Register

**Library: Lib Soft** 

M2HP+WRQ, Malkapur, Akola, Maharashtra 444004, India

Latitude 20.6800344°

Local 10:16:30 AM GMT 04:46:30 AM Longitude

77.0371731°

Altitude 0 m