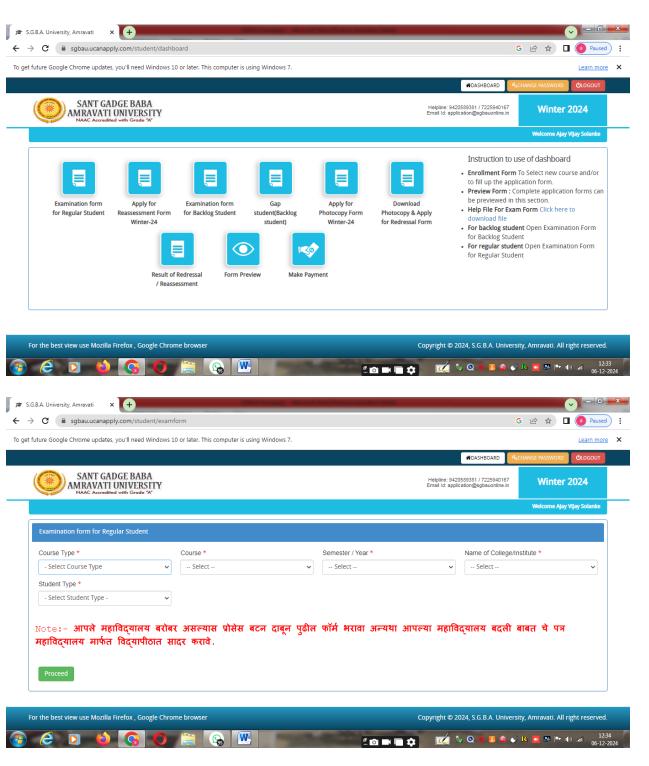

# **Students Registration Under Examination**

**Home Page:**  S.G.B.A. University, Amravati 
 x 
 + ← → C 🗎 sgbau.ucanapply.com G 🖻 ☆ 🔲 📵 Paused To get future Google Chrome updates, you'll need Windows 10 or later. This computer is using Windows 7. SANT GADGE BABA AMRAVATI UNIVERSITY **EXAMINATION SYSTEM** Student Login College / Center Login To Login click here To Login click here Click Here to See Result Technical HelpDesk Details News Instructions Please Use Your PRN as Username and Password Notification \*\*\* Keep the following items in your hand before applying Guidelines For Students Exam Form Filling **Guidelines For College Login** - Email id Instructions for Filling Instruction for Exam form - Mobile no the Revaluation Form - Scanned photograph (Less than 100KB) Only jpeg, Only revaluation Helpdesk No.: 7507968014, Read more... 7507497683 jpg formats are allowed. Notice - Online Exam form(Winter-2024) - Scanned signature (Less than 100KB) Only jpeg, jpg For Exam from Marathi: formats are allowed. Mobile: +91-7020697007,8379984095 Form live from - 20/09/2024 to 30/09/2024 - Scanned copy of Transfer certificate, 12th Email Id :devendrajoshi@sgbau.ac.in (BACKLOG Student) Marksheet, Cast Validity (if applicable), Non-creamy For Hindi: BACKLOG EXAM FORM FOR ALL COURSES S.G.B.A. University, Amravati Smart Examination System © 2024 - 2025 About Us Privacy Policy Refund & Cancellation Policy Terms & Conditions Contact ← → C 

### Student can fill online exam form by his/her login password and Id

Students can apply exam form, demand photocopy of his/her answer book, apply for redresal – reassessment, make online payment of exam form in online mode: