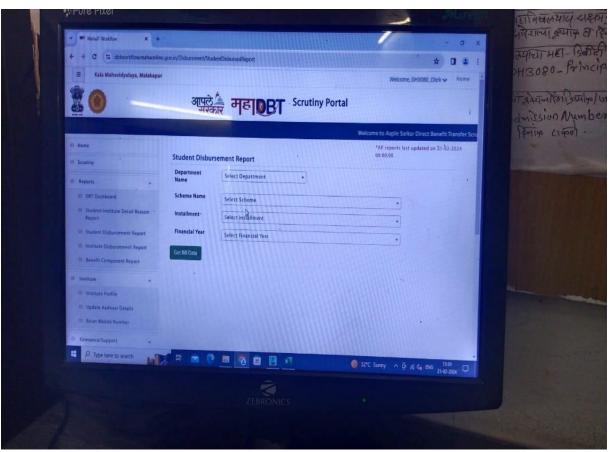

-------------------------------------------------------|
| by Cash / Draft / Chq. No.   | Principal, Ants College, Malkague, Akola the Two Thousand Those Hundred & Thirty Road  dated in full / pat payment on  Manugement System & Bascode Reader |
| ₹ 52,330/-                   | For dott OM Infotech Pvs. Ltd.                                                                                                                            |



#### Student Admission And Support Hosted On Institutional Website

Institute Website: <a href="https://artscollegeakola.in/index.php">https://artscollegeakola.in/index.php</a>

Online Admission Form: <a href="https://artscollegeakola.in/online.php">https://artscollegeakola.in/online.php</a>













### **Student Support**

### **MahaDBT Scholarship**











Malkapur, Akola (MH)

### 1. OPAC (Library: Students Support)





#### 2. Library: Book Accession Register





**Library: Lib Soft** 



M2HP+WRQ, Malkapur, Akola, Maharashtra 444004, India

Latitude 20.6800344°

Local 10:16:30 AM GMT 04:46:30 AM Longitude

77.0371731°

Altitude 0 m

Wednesday, 19.04.2023



## **COLLEGE WEBSITE**