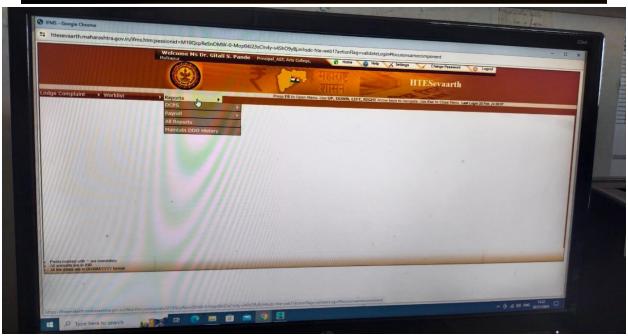

amination System © 2024 - 2025 About Us Privacy Policy Refund & Cancellation Policy Terms & Conditions Contact ← → C 

sgbau.ucanapply.com/college/jsper-report G 🖻 ☆ 🔲 a Paused : To get future Google Chrome updates, you'll need Windows 10 or later. This computer is using Windows 7. SANT GADGE BABA
AMRAVATI UNIVERSITY EXAMINATION SYSTEM Winter 2024 Profile Report Type \* Select Report Group







### Student can fill online exam form by his/her login password and Id



Students can apply exam form, demand photocopy of his/her answer book, apply for redresal – reassessment, make online payment of exam form in online mode:







#### UNIVERSITY EXAMINATION PYUS SOFTWEAR





### **RX Exam Portal (2017-2024)**







## **Screenshots of Administration**

Finance and Accounts
HTE Sevaarth







### **Payroll**







## Campus ERP (Students Admission, Transfer Certi, Fees details etc)





1, VHB Colony, Midc Phase 2, Malkapur, Akola, Maharashtra 444004, India

Latitude 20.6802434°

Local 03:18:45 PM GMT 09:48:45 AM Longitude 77.0371114°

Altitude 304 m Wednesday, 21.02.2024

Note : Captured by GPS Map Camera Lite





### **CAMPUS ERP (Students Admission)** ▼ 📗 acm.erpdotcom.in/Campus/Cor 🗶 🎓 S.G.B.A. University, Amravati 🗴 👂 (125) WhatsApp X New Tab x + ð C △ Not secure acm.erpdotcom.in/Campus/Common/frmDashboard 10/5/2024, 1:39:13 PM RWWHAGMARE2 • Campus-ERP Login As Jr. Clark V Admission OFees My Profile About Institution Regular Fee Receipt Exam Fees Receipt Fees Paid Details Students Details Add Edit Students Certificates Online Admission Admission Details Chart Time Ta