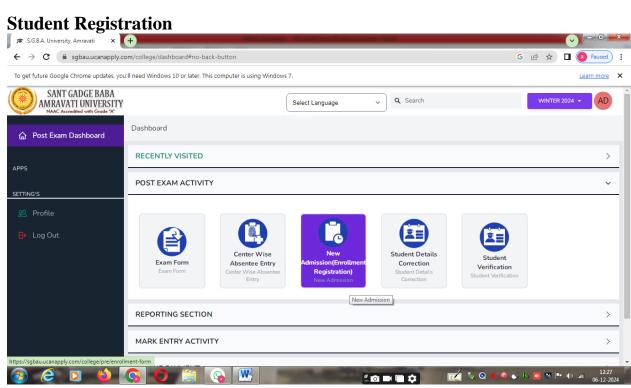

# **Students Registration Under Examination**

**Home Page:**  S.G.B.A. University, Amravati 
 x 
 + ← → C 🗎 sgbau.ucanapply.com G 🖻 ☆ 🔲 📵 Paused To get future Google Chrome updates, you'll need Windows 10 or later. This computer is using Windows 7. SANT GADGE BABA AMRAVATI UNIVERSITY **EXAMINATION SYSTEM** Student Login College / Center Login To Login click here To Login click here Click Here to See Result Technical HelpDesk Details News Instructions Please Use Your PRN as Username and Password Notification \*\*\* Keep the following items in your hand before applying Guidelines For Students Exam Form Filling **Guidelines For College Login** - Email id Instructions for Filling Instruction for Exam form - Mobile no the Revaluation Form - Scanned photograph (Less than 100KB) Only jpeg, Only revaluation Helpdesk No.: 7507968014, Read more... 7507497683 jpg formats are allowed. Notice - Online Exam form(Winter-2024) - Scanned signature (Less than 100KB) Only jpeg, jpg For Exam from Marathi: formats are allowed. Mobile: +91-7020697007,8379984095 Form live from - 20/09/2024 to 30/09/2024 - Scanned copy of Transfer certificate, 12th Email Id :devendrajoshi@sgbau.ac.in (BACKLOG Student) Marksheet, Cast Validity (if applicable), Non-creamy For Hindi: BACKLOG EXAM FORM FOR ALL COURSES S.G.B.A. University, Amravati Smart Examination System © 2024 - 2025 About Us Privacy Policy Refund & Cancellation Policy Terms & Conditions Contact ← → C 