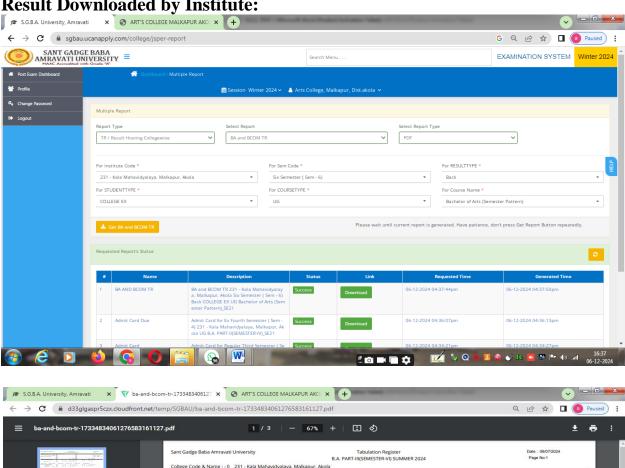

"B" Grade)

MIDC Phase 2, Near Railway Gate, Near V.H.B. Colony, Malkapur, Tq.Dist. Akola

Affiliated to S.G.B. Amravati University, Amravati

Email: arts.60@rediffmail.com COLLEGE CODE: 231 Web: artscollegeakola.in Mobile: 99236 36564 / 83808 54428

Hon. Dr. D. H. PUNDKAR President Dr. G. S. Pande

Letter No. :- A.C.M./ 🥞 /

Date:30 /11 /2024

Principal

# **Declaration**

This is to declare that the information report, true copies, numerical data etc furnished in this file as supporting documents is verified by IQAC and found correct.





## KALA MAHAVIDYALAYA MALKAPUR, AKOLA

Institutional expenditure statements for the budget heads of egovernance implementation ERP Document

## **Hall Ticket Generation**

#### **Home Page**





### **Results**

**Result Downloaded by Institute:** 







### Result Downloaded by Students: Home Page







# **Students Registration Under Examination**

**Home Page:**  S.G.B.A. University, Amravati 
 x 
 + ← → C 🗎 sgbau.ucanapply.com G 🖻 ☆ 🔲 📵 Paused To get future Google Chrome updates, you'll need Windows 10 or later. This computer is using Windows 7. SANT GADGE BABA AMRAVATI UNIVERSITY **EXAMINATION SYSTEM** Student Login College / Center Login To Login click here To Login click here Click Here to See Result Technical HelpDesk Details News Instructions Please Use Your PRN as Username and Password Notification \*\*\* Keep the following items in your hand before applying Guidelines For Students Exam Form Filling **Guidelines For College Login** - Email id Instructions for Filling Instruction for Exam form - Mobile no the Revaluation Fo