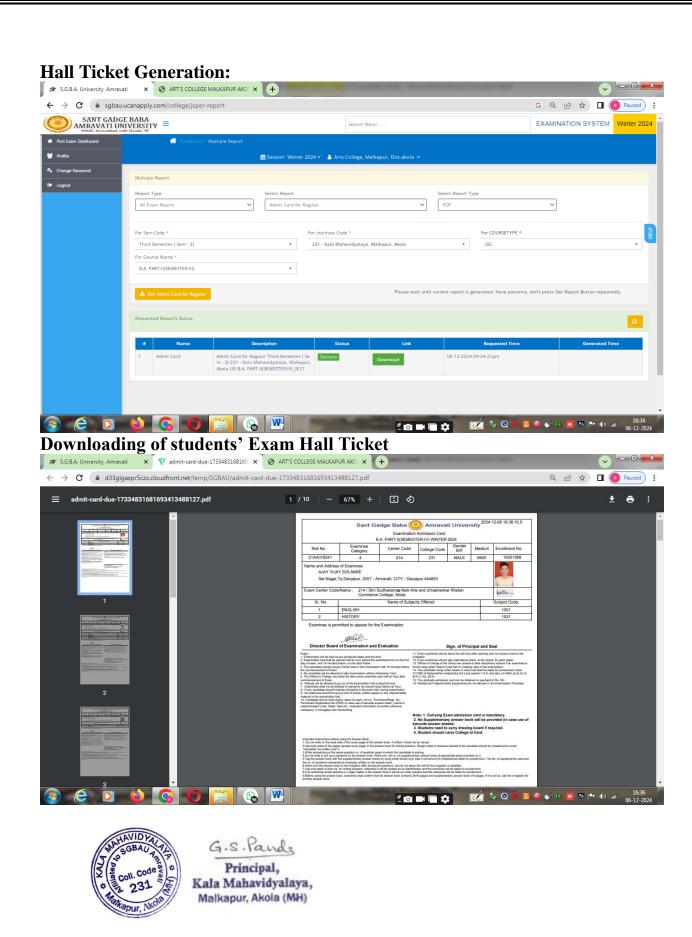

A MAHAVIDYALAYA MALKAPUR, AKOLA

(Accredited by NAAC with "B" Grade)

MIDC Phase 2, Near Railway Gate, Near V.H.B. Colony, Malkapur, Tq.Dist. Akola

Affiliated to S.G.B. Amravati University, Amravati

Email: arts.60@rediffmail.com COLLEGE CODE: 231 Web: artscollegeakola.in Mobile: 99236 36564 / 83808 54428

Hon. Dr. D. H. PUNDKAR President Dr. G. S. Pande

Letter No. :- A.C.M./ 🥞 /

Date:30 /11 /2024

Principal

# **Declaration**

This is to declare that the information report, true copies, numerical data etc furnished in this file as supporting documents is verified by IQAC and found correct.





## KALA MAHAVIDYALAYA MALKAPUR, AKOLA

Institutional expenditure statements for the budget heads of egovernance implementation ERP Document

## **Hall Ticket Generation**

#### **Home Page**





### **Results**

**Result Downloaded by Institute:** 







### Result Downloaded by Students: Home Page







# **Students Registration Under Examination**

**Home Page:**  S.G.B.A. University, Amravati 
 x 
 + ← → C 🗎 sgbau.ucanapply.com G 🖻 ☆ 🔲 📵 Paused To get future Google Chrome updates, you'll need Windows 10 or later. This computer is using Windows 7. SANT GADGE BABA AMRAVATI UNIVERSITY **EXAMINATION SYSTEM** Student Login College / Center Login To Login click here To Login click here Click Here to See Result Technical HelpDesk Details News Instructions Please Use Your PRN as Username and Password Notification \*\*\* Keep the following items in your hand before applying Guidelines For Students Exam Form Filling **Guidelines For College Login** - Email id Instructions for Filling