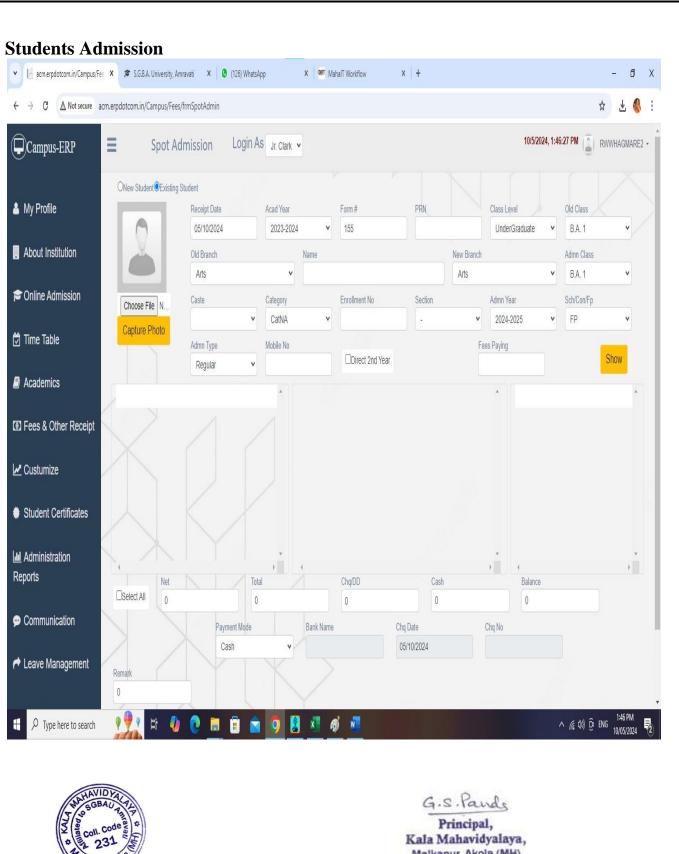

## Campus ERP (Students Admission, Transfer Certi, Fees details etc)

1, VHB Colony, Midc Phase 2, Malkapur, Akola, Maharashtra 444004, India

Latitude 20.6802434°

Local 03:18:45 PM GMT 09:48:45 AM Longitude 77.0371114°

### **CAMPUS ERP (Students Admission)** ▼ 📗 acm.erpdotcom.in/Campus/Cor 🗶 🎓 S.G.B.A. University, Amravati 🗴 👂 (125) WhatsApp X New Tab x + ð C △ Not secure acm.erpdotcom.in/Campus/Common/frmDashboard 10/5/2024, 1:39:13 PM RWWHAGMARE2 • Campus-ERP Login As Jr. Clark V Admission OFees My Profile About Institution Regular Fee Receipt Exam Fees Receipt Fees Paid Details Students Details Add Edit Students Certificates Online Admission Admission Details Chart Time Table 147 Student Academic Information 2024-2025 Total admissions 120 Academics 100 Fees & Other Receipt No of Students 80 Todays admissions ∠ Custumize 60 Student Certificates \*\*\*\*\* 20 Total collection Administration Reports 5450.00 Class Communication **Todays Collection** Campus-ERP - Powered by Dotcom Infotech Pvt. Ltd. へ 偏 切) Ĝ ENG 1:39 PM 10/05/2024 **そ**2 P Type here to search 20