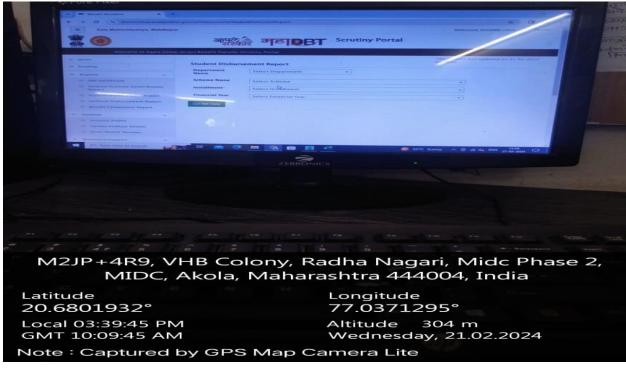

---------------------------------------------------------|
| by Cash / Draft / Chq. No.   | Principal, Ants College, Malkague, Akola the Two Thousand Those Hundred & Thirty Road  dated in full / pat payment on  Manugement System & Bascode Reader |
| ₹ 52,330/-                   | For dott OM Infotech Pvs. Ltd.                                                                                                                            |



#### Student Admission And Support Hosted On Institutional Website

Institute Website: <a href="https://artscollegeakola.in/index.php">https://artscollegeakola.in/index.php</a>

Online Admission Form: <a href="https://artscollegeakola.in/online.php">https://artscollegeakola.in/online.php</a>













### **Student Support**

### **MahaDBT Scholarship**











Malkapur, Akola (MH)

### 1. OPAC (Library: Students Support)





#### 2. Library: Book Accession Register





**Library: Lib Soft** 



M2HP+WRQ, Malkapur, Akola, Maharashtra 444004, India

Latitude 20.6800344°

Local 10:16:30 AM GMT 04:46:30 AM Longitude

77.0371731°

Altitude 0 m

Wednesday, 19.04.2023



## **COLLEGE WEBSITE**