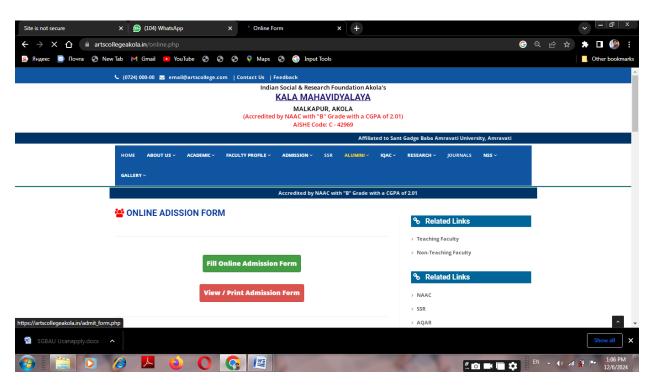

#### Student Admission And Support Hosted On Institutional Website

Institute Website: <a href="https://artscollegeakola.in/index.php">https://artscollegeakola.in/index.php</a>

Online Admission Form: <a href="https://artscollegeakola.in/online.php">https://artscollegeakola.in/online.php</a>