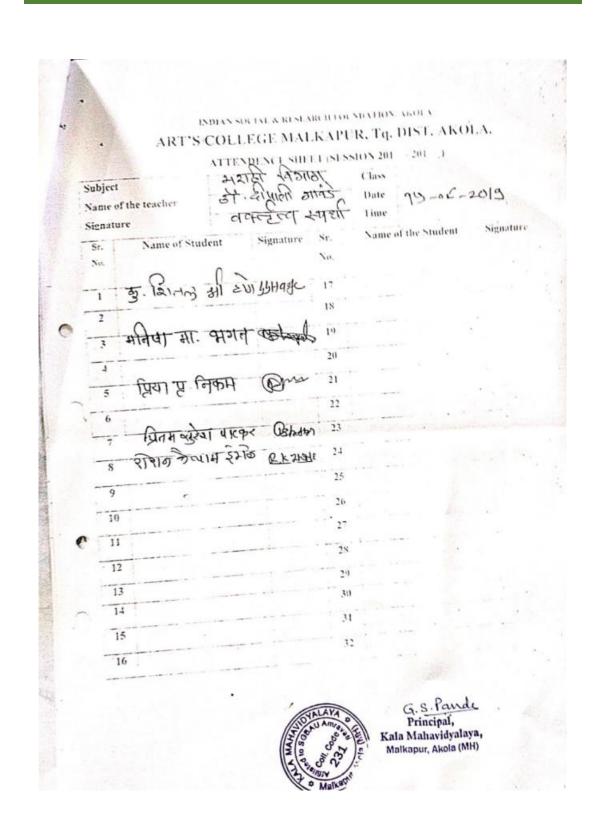

#### **Attendance Sheet**

INDIAN SOCIAL & RESEARCH FOUNDATION, AKOLA. ART'S COLLEGE MALKAPUR, Tq. DIST. AKOL ATTENDENCE SHEET (SESSION 201 - 201') Subject Class Date 15/08/2 Name of the teacher drep ra Time Signature Name of the Student Sr. Signature Sr. Name of Student No. No. 17 Youan B. Ingle 18 2 Shybham P. Bhale 19 Hazishchundta Bruse 6 20 21 Bhavana B Khadse 22 23 Tenle 24 phylone 25 "Drolle YashPalsingh . R. Bais Kajpul 27 28 CJambik C& Jamai K 79 13 30 14 31 15 32