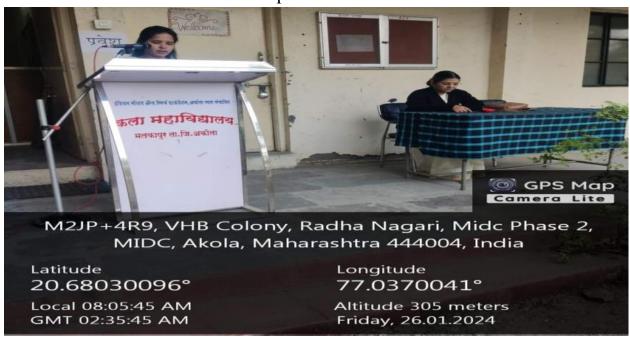

#### कार्यक्रमाचा अहवाल

कार्यक्रमाचे नाव

:- भाषण स्पर्धा

दिनांक

:- 26 जानेवारी 2024

आयोजक

:- मराठी विभाग

विभाग प्रम्ख

:-डॉ.दिपाली प्र. गावंडे

-

कार्यक्रमाचे अध्यक्ष :- डॉ.गीताली पांडे

ध्येयआणिउद्दिष्टे:-1.विद्यार्थ्यामध्ये

वोलण्याची

कला

अवगत

व्हाव.

2 विद्यार्थ्यामध्ये बोलण्याची कला अवगत व्हावी.

.3 विद्यार्थ्यांमध्ये नेतृत्व गुण विकसित करणे.

संक्षिप्त अहवाल :- प्रजासत्ताक दिन 26 जानेवारी 2024 व डॉक्टर पंजावराव देशमुख यांच्या जन्मशताब्दी वर्षानिमित 26 जानेवारी 2024 ला भाषण स्पर्धा घेण्यात आली. या भाषण स्पर्धेचे विषय खालील प्रमाणे होते. भाषण स्पर्धेमध्ये एकूण चार विद्यार्थ्यांनी सहभाग घेतला होता. 1.प्रतीक्षा गवळी 2. यश वानखंडे 3.अनुराधा कोरडे 4.समीक्षा तायडे या चार विद्यार्थ्यांनी भाषण स्पर्धेत उत्कृष्ट सहभाग नोंदविला. विद्यार्थ्यांच्या भाषणा नंतर अध्यक्ष डॉ. गीताली पांडे मॅडम यांनी आपले विचार व्यक्त केले. सोवतच प्राचार्य यांच्या हस्ते विद्यार्थ्यांना