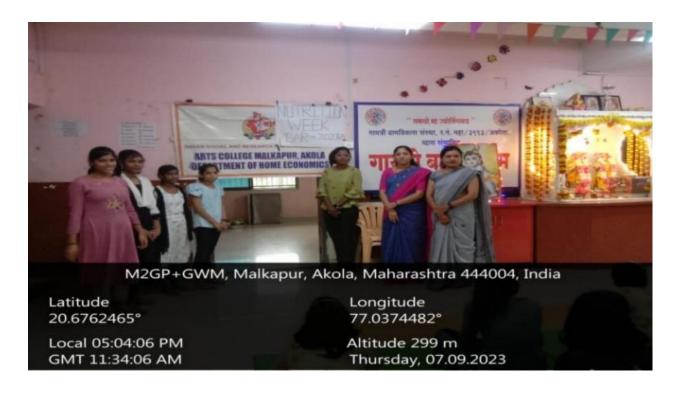

# **World Sparrow Day**

Date:-22 /03/2024&Time:-:2.00 P.M. To 3.00 P.M.

**Venu:- ROOM NO.8 & COLLEGE CAMPUS** 

Program Chairman -Principal :- Dr. Gitali Pande

Organizer : Environment Committee, Kala Mahavidyalaya Malkapur, Akola

## इंडियन सोशल अँड रिसर्च फाउंडेशन जकोला. कला महाविद्यालय मलकापूर, अकोला कार्यक्रम अहवाल

कार्यक्रमाचे नाव = जागतिक चिमणी दिवस, वन दिवस आणि अनदिन

दिनांक = 22/03/2024 आयोजक = प्रयासरण समिती

कार्यक्रम अध्यक्ष = पाचार्य डॉ. गीताली पाड मेडम

ध्येय आणि उद्दिष्टे= पर्यावरणात्री सर्वधित घटक हे आपल्या जीवनाचा घटक असून त्याचे सरक्षण करणे ही आपली जवाबदारी आहे याची जाणीव करून देणे.

विश्वस महवाल = प्रस्तुत कार्यक्रम हा दिनांक 22 मार्च 2023 रोजी महाविद्यालयामध्ये घेण्यात आला. प्रस्तुत कार्यक्रमांमध्ये जागतिक चिमणी दिवस, जागतिक वन दिवस आणि जागतिक जल दिवस करण्यात अशा विविध कार्यक्रमांमध्ये विद्याख्याँना चिमणी या पर्यावरणाचा = घटक आहे.त्या पर्यावरणा मध्ये महत्वाची भूमिका निभवितात त्यांना वाचविणे हि आपली जवाबदारी आहे यांची माहिती विध्याध्याँना देण्यात आली त्याचप्रमाणे झाडांची अति प्रमाणात होत असलेली जगल तोड यविविध पर्यापक्षी जीवित हानी होत आहे. तसेच उप्णतेमध्ये चाद होत आहे.अशा विविध प्रकारची धोके जगल तोडीमुळे वधावयास मिळत आहे तर जल व्यवस्थापना सम्बन्धी आपली जवाबदारी ची ओळख वास्तविक जीवनातील विविध उदाहरणे देऊन देण्यात आली.दैनदिन कामे करत असताना पाण्याचा कमी वापर हे जल व्यवस्थापनाची उत्तम उदाहरण सागृन विद्याध्याँना जल व्यवस्थापन जाणीव करून देण्यात आली.