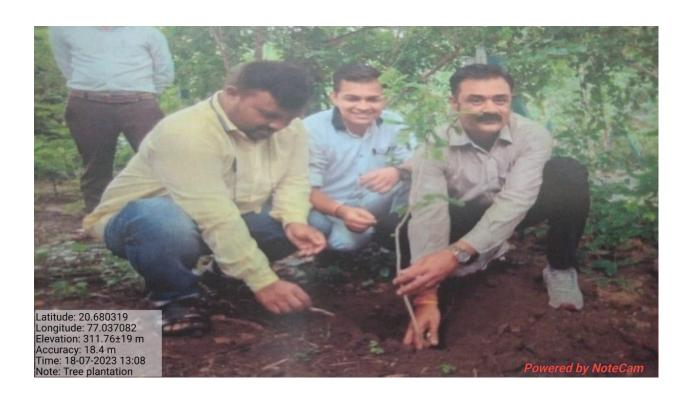

#### **VRUKSHAROPAN**

Date:-18 /07/2023&Time :-:.00 P.M To .00 P.M.

**Venu:- COLLEGE CAMPUS** 

**Program Chairman - Principal :- Dr. Gitali Pande** 

Coordinator: - Assi. Prof. Vandana Deshmukh.

#### कार्यक्रम अहवाल

कार्यक्रमाचे नाव =

वृक्षारोपण

दिनांक =

18 जुलै 2023

आयोजक =

पर्यावरण समिती

कार्यक्रम अध्यक्ष =

डॉ. गीताली पांडे मॅडम

ध्येय आणि उद्दिष्ट = वाढत्या तापमानाची समस्या जाणून वृक्षारोपण गरजेचे आहे. याची जाणीव करून देणे.

संक्षिप्त अहवाल =

दिनांक 18 जुलै 2023 रोजी कला महाविद्यालय मलकापूर येथे वृक्षारोपण हा कार्यक्रम घेण्यात आला. प्रस्तुत कार्यक्रमाला महाविद्यालयातील शिक्षक, शिक्षकेतर कर्मचारी व विद्यार्थी वर्ग यांनी विविध प्रकारची झाडे आणली. वृक्षारोपण कार्यक्रमासाठी महाविद्यालयातील दता फुरंगे आणि श्री कळंब यांच्या मदतीने विविध ठिकाणी गड्डे करण्यात आले व त्यामध्ये बिविध प्रकारच्या झाडांचे वृक्षारोपण करण्यात आले.प्रस्तुत कार्यक्रम महाविद्यालयाच्या प्राचार्या डॉ. गीताली पांडे मॅडम यांच्या उपस्थितीमध्ये घेण्यात आला. तसेच कार्यक्रमाला महाविद्यालयातील शिक्षक, शिक्षकेतर कर्मचारी वृंद व विद्यार्थी वर्ग उपस्थित होता.