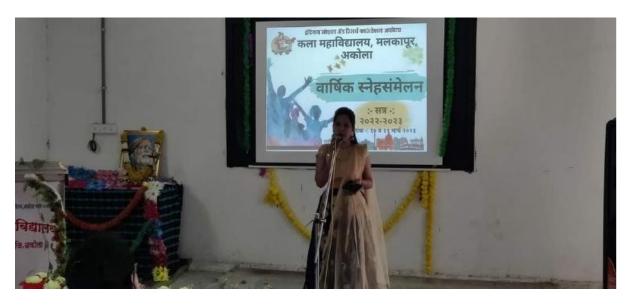

#### **Brief Report-**

The Magzine Kameti of Kala mahavidyalay Mankapur, Akola, organized the "Gyan Sadhana" publication ceremony on a date 24July. The program commenced with the lighting of the ceremonial lamp and garlanding the portrait of Sant Gadge Baba. Dr. Anuprita Mapari, Head of the Department of History, delivered the program's introductory speech.

Following this, the Gyan Sadhana magazine was unveiled by Dr. Jayshree Kulkarni. She appreciated the literary and writing abilities of the students, encouraging them to nurture their talents further.

In her presidential address, the college principal, Dr. Geetali Pandey, praised the students' literary contributions, including their essays, poetry, and reports featured in the annual magazine. She also provided guidance and extended her best wishes for the next year's annual edition.

The vote of thanks was delivered by Dr. Seema Kale, co-coordinator of the Gyan Sadhana magazine. The event witnessed significant attendance from students, faculty members, and non-teaching staff. The cooperation and support of all teaching and non-teaching staff and the student community contributed to the program's success.