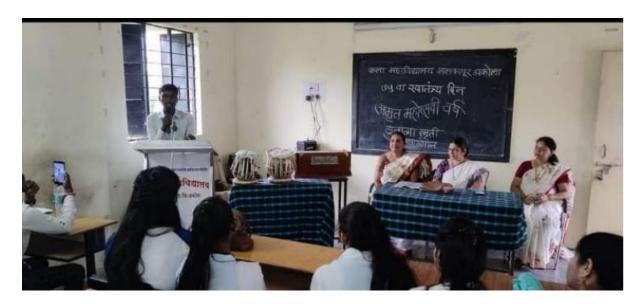

# इंडियन सोशल ॲन्ड रिसर्च फाऊंडेशन, अकोला. कला महाविद्यालय, मलकापुर, अकोला

कार्यक्रमाचा अष्टवाल

कार्यक्रमाचे नाव :- चकृत्व स्पर्धा

दिनांक :- 15 ऑगस्ट 2023

आयोजक :- मराठी विभाग

विभाग प्रमुख :- डॉ. दिपाली प्र. गावंडे

कार्यक्माचे अध्यक्ष :- मा. डॉ. प्राचार्या गिताली पांडे मॅडन

ध्येय आणि उदिदष्टे :-1) बोलण्याची कला अवगत होणे

2) वत्कृत्व कलेत नैपूण्याता येणे.

#### संक्षिप्त अहवाल :--

15 ऑगष्ट 2023 ला महाविद्यालयातील मराठी विभागातर्फे स्वातंत्र्याचा अमृत महोत्सव निमित्य वत्कृत्व स्पर्धा आयोतिज करण्यात आली होती. वत्कृत्व स्पर्धोचा विषय :- 1) निसर्ग व मानव सहसंबध

#### 2) विद्यार्थ्यांची शिक्षणातील उदासिनता

असे ठेवण्यात आले होते. या स्पर्धेमध्ये

- 1) कु. प्रतिक्षा गवळी
- 2) कु. अनुराधा कोरडे
- 3) कु. मोनिका पवार व
- 4) रोशनी देहणकर

अश्या चार विद्यार्थींनी आपले विचार चांगल्याप्रकारे व्यवत केले. कार्यकमाच्या अध्यक्ष डॉ. गिलाली पांडे मॅडम यांनी योन्ही विषयावर आपले मत प्रगट केले. स्पर्धेच्या शेवटी सर्वच विद्यार्थ्यीनीना प्रमाणपत्र व पाऊच बतिस देण्यात आले. कार्यक्रमाचे सुत्रसंघालन डॉ. दिपाली गायंडे यांनी केले. स्पर्धला शिक्षक व शिक्षकेत्तर कर्मचारी व विद्यार्थी उपरिधत होते. G. S. Pande Principal. Arts College, Malkapur, Akola