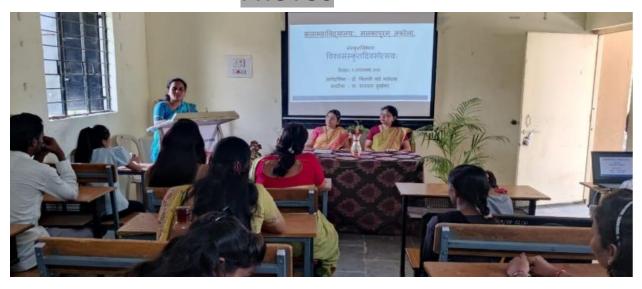

#### कार्यक्रमाचा अहवाल

कार्यक्रमाचे नाव

:- भाषण स्पर्धा

दिनांक

:- 26 जानेवारी 2024

आयोजक

:- मराठी विभाग

विभाग प्रम्ख

:-डॉ.दिपाली प्र. गावंडे

-

कार्यक्रमाचे अध्यक्ष :- डॉ.गीताली पांडे

ध्येयआणिउद्दिष्टे:-1.विद्यार्थ्यामध्ये

वोलण्याची

कला

अवगत

व्हाव.

2 विद्यार्थ्यामध्ये बोलण्याची कला अवगत व्हावी.

.3 विद्यार्थ्यांमध्ये नेतृत्व गुण विकसित करणे.

संक्षिप्त अहवाल :- प्रजासत्ताक दिन 26 जानेवारी 2024 व डॉक्टर पंजावराव देशमुख यांच्या जन्मशताब्दी वर्षानिमित 26 जानेवारी 2024 ला भाषण स्पर्धा घेण्यात आली. या भाषण स्पर्धेचे विषय खालील प्रमाणे होते. भाषण स्पर्धेमध्ये एकूण चार विद्यार्थ्यांनी सहभाग घेतला होता. 1.प्रतीक्षा गवळी 2. यश वानखंडे 3.अनुराधा कोरडे 4.समीक्षा तायडे या चार विद्यार्थ्यांनी भाषण स्पर्धेत उत्कृष्ट सहभाग नोंदविला. विद्यार्थ्यांच्या भाषणा नंतर अध्यक्ष डॉ. गीताली पांडे मॅडम यांनी आपले विचार व्यक्त केले. सोवतच प्राचार्य यांच्या हस्ते विद्यार्थ्यांना