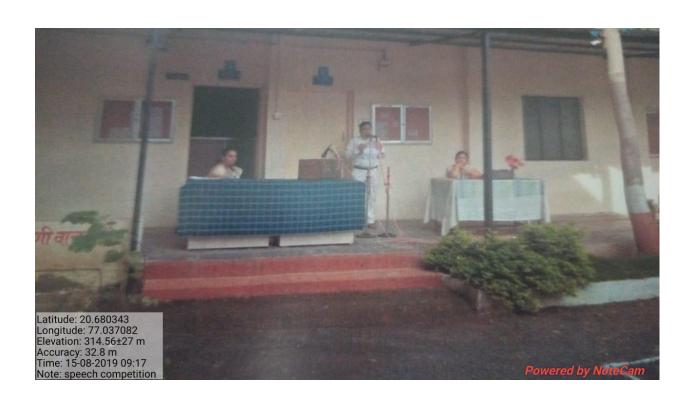

# इंडियन सोशल ॲन्ड रिसर्च फाऊंडेशन, अकोला. कला महाविद्यालय, मलकापुर, अकोला

कार्यक्रमाचा अष्टवाल

कार्यक्रमाचे नाव :- चकृत्व स्पर्धा

दिनांक :- 15 ऑगस्ट 2023

आयोजक :- मराठी विभाग

विभाग प्रमुख :- डॉ. दिपाली प्र. गावंडे

कार्यक्माचे अध्यक्ष :- मा. डॉ. प्राचार्या गिताली पांडे मॅडन

ध्येय आणि उदिदष्टे :-1) बोलण्याची कला अवगत होणे

2) वत्कृत्व कलेत नैपूण्याता येणे.

#### संक्षिप्त अहवाल :--

15 ऑगष्ट 2023 ला महाविद्यालयातील मराठी विभागातर्फे स्वातंत्र्याचा अमृत महोत्सव निमित्य वत्कृत्व स्पर्धा आयोतिज करण्यात आली होती. वत्कृत्व स्पर्धोचा विषय :- 1) निसर्ग व मानव सहसंबध

#### 2) विद्यार्थ्यांची शिक्षणातील उदासिनता

असे ठेवण्यात आले होते. या स्पर्धेमध्ये

- 1) कु. प्रतिक्षा गवळी
- 2) कु. अनुराधा कोरडे
- 3) कु. मोनिका पवार व
- 4) रोशनी देहणकर

अश्या चार विद्यार्थींनी आपले विचार चांगल्याप्रकारे व्यवत केले. कार्यकमाच्या अध्यक्ष डॉ. गिलाली पांडे मॅडम यांनी योन्ही विषयावर आपले मत प्रगट केले. स्पर्धेच्या शेवटी सर्वच विद्यार्थ्यीनीना प्रमाणपत्र व पाऊच बतिस देण्यात आले. कार्यक्रमाचे सुत्रसंघालन डॉ. दिपाली गायंडे यांनी केले. स्पर्धला शिक्षक व शिक्षकेत्तर कर्मचारी व विद्यार्थी उपरिधत होते. G. S. Pande Principal. Arts College, Malkapur, Akola