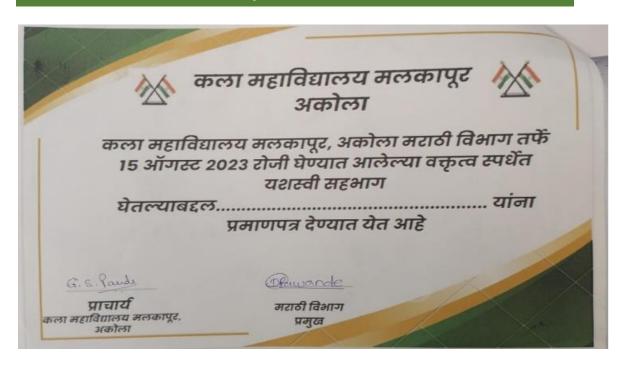

# इंडियन सोशल ॲन्ड रिसर्च फाऊंडेशन, अकोला. कला महाविद्यालय, मलकापुर, अकोला

कार्यक्रमाचा अष्टवाल

कार्यक्रमाचे नाव :- चकृत्व स्पर्धा

दिनांक :- 15 ऑगस्ट 2023

आयोजक :- मराठी विभाग

विभाग प्रमुख :- डॉ. दिपाली प्र. गावंडे

#### संक्षिप्त अहवाल :--

15 ऑगष्ट 2023 ला महाविद्यालयातील मराठी विभागातर्फे स्वातंत्र्याचा अमृत महोत्सव निमित्य वत्कृत्व स्पर्धा आयोतिज करण्यात आली होती. वत्कृत्व स्पर्धोचा विषय :- 1) निसर्ग व मानव सहसंबध