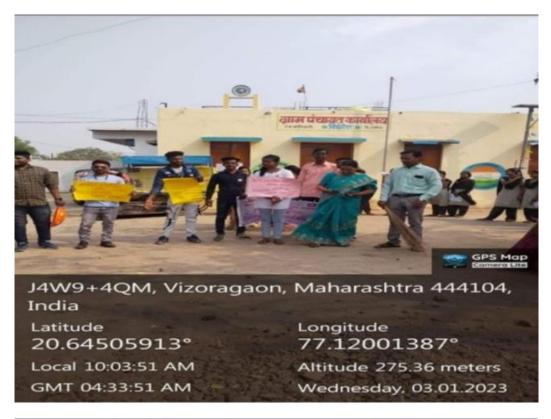

# **Geo- Tag Photos**

# Arrangement of Water in Clay Pot to Watering the Plant in summer