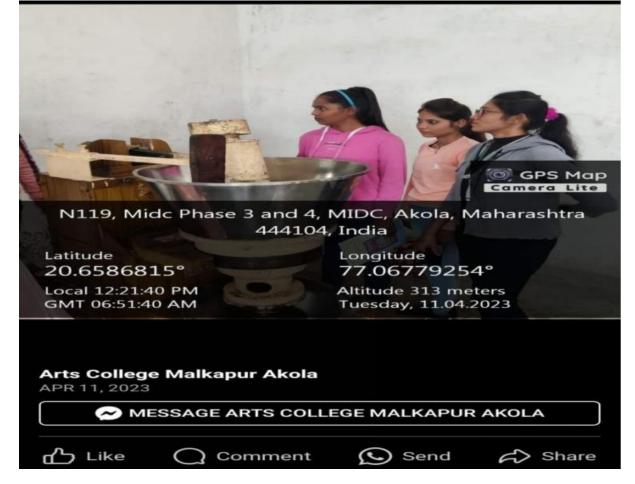

## इंडियन सोशल अँड रिसर्च फाउंडेशन जकोला. कला महाविद्यालय मलकापूर, अकोला कार्यक्रम अहवाल

कार्यक्रमाचे नाव = जागतिक चिमणी दिवस, वन दिवस आणि अनदिन

दिनांक = 22/03/2024 आयोजक = प्रयासरण समिती

कार्यक्रम अध्यक्ष = पाचार्य डॉ. गीताली पाड मेडम

ध्येय आणि उद्दिष्टे= पर्यावरणात्री सर्वधित घटक हे आपल्या जीवनाचा घटक असून त्याचे सरक्षण करणे ही आपली जवाबदारी आहे याची जाणीव करून देणे.

विश्वस महवाल = प्रस्तुत कार्यक्रम हा दिनांक 22 मार्च 2023 रोजी महाविद्यालयामध्ये घेण्यात आला. प्रस्तुत कार्यक्रमांमध्ये जागतिक चिमणी दिवस, जागतिक वन दिवस आणि जागतिक जल दिवस करण्यात अशा विविध कार्यक्रमांमध्ये विद्याख्याँना चिमणी या पर्यावरणाचा = घटक आहे.त्या पर्यावरणा मध्ये महत्वाची भूमिका निभवितात त्यांना वाचविणे हि आपली जवाबदारी आहे यांची माहिती विध्याध्याँना देण्यात आली त्याचप्रमाणे झाडांची अति प्रमाणात होत असलेली जगल तोड यविविध पर्यापक्षी जीवित हानी होत आहे. तसेच उप्णतेमध्ये चाद होत आहे.अशा विविध प्रकारची धोके जगल तोडीमुळे वधावयास मिळत आहे तर जल व्यवस्थापना सम्बन्धी आपली जवाबदारी ची ओळख वास्तविक जीवनातील विविध उदाहरणे देऊन देण्यात आली.दैनदिन कामे करत असताना पाण्याचा कमी वापर हे जल व्यवस्थापनाची उत्तम उदाहरण सागृन विद्याध्याँना जल व्यवस्थापन जाणीव करून देण्यात आली.

अशी माहिती महाविद्यालयाच्या प्राचार्या हो गिताली पांडे गेंडम आणि राज्यशास्त्राचे प्राध्यापक हो, दिलीप सूर्यवशी सर यांनी दिली, तसेच जल दिवस यांनिमित्ताने महाविद्यालयामध्ये पाण्याचे व्यवस्थापन करणे या उद्दिशला होळ्यासमीर ठेवृत विविध झाडांसाठी माठ आणून पाण्याचे व्यवस्थापन करण्यात आले. त्या माठांमध्ये नारळाची दोरी टावृत झाडांना थेव थेव पाणी पुरेल अशी व्यवस्था करण्यात अशाप्रचारे प्रस्तुत कार्यक्रम हा महाविद्यालयाच्या प्राचार्य हो. गिताली पांडे मेंडम यांच्या उपस्थितीमध्ये संपन्न झाला. कार्यक्रमाचे संचलन हों, दिपाली गांवडे मेंडम यांनी केले तर प्रस्ताविक पर्यावरण समितीच्या समन्वियंका प्राध्यापक बंदना देशमुख यांनी केले आणि आभार प्रदर्शन हों, सीमा काळे यांनी केले प्रस्तुत कार्यक्रमाला महाविद्यालयातील विद्यार्थी तसेच शिक्षक व शिक्षकेतर कर्मचारी वृद उपस्थित होते.