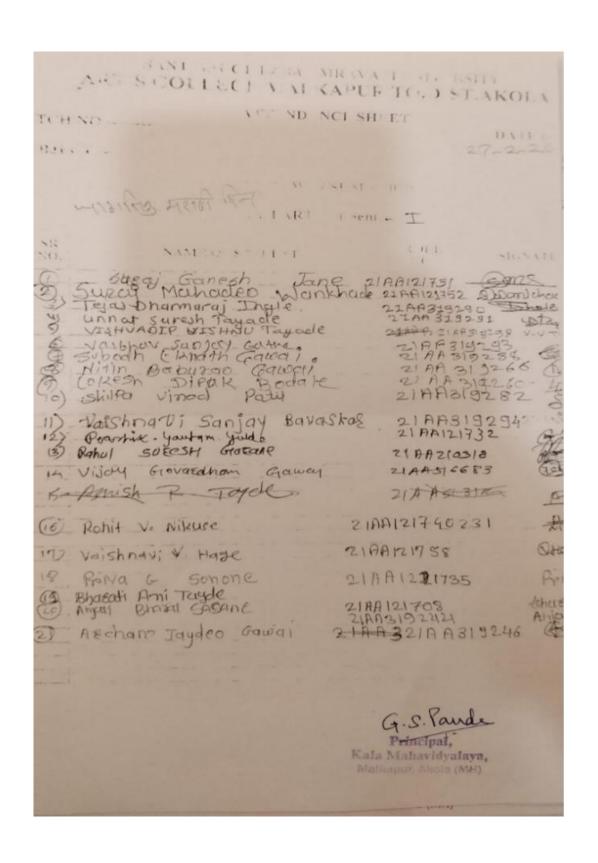

#### **Attendance Sheet**

INDIAN SOCIAL & RESEARCH FOUNDATION, AKOLA. ART'S COLLEGE MALKAPUR, Tq. DIST. AKOL ATTENDENCE SHEET (SESSION 201 - 201') Subject Class Date 15/08/2 Name of the teacher drep ra Time Signature Name of the Student Sr. Signature Sr. Name of Student No. No. 17 Youan B. Ingle 18 2 Shybham P. Bhale 19 Hazishchundta Bruse 6 20 21 Bhavana B Khadse 22 23 Tenle 24 phylone 25 "Drolle YashPalsingh . R. Bais Kajpul 27 28 CJambik C& Jamai K 79 13 30 14 31 15 32