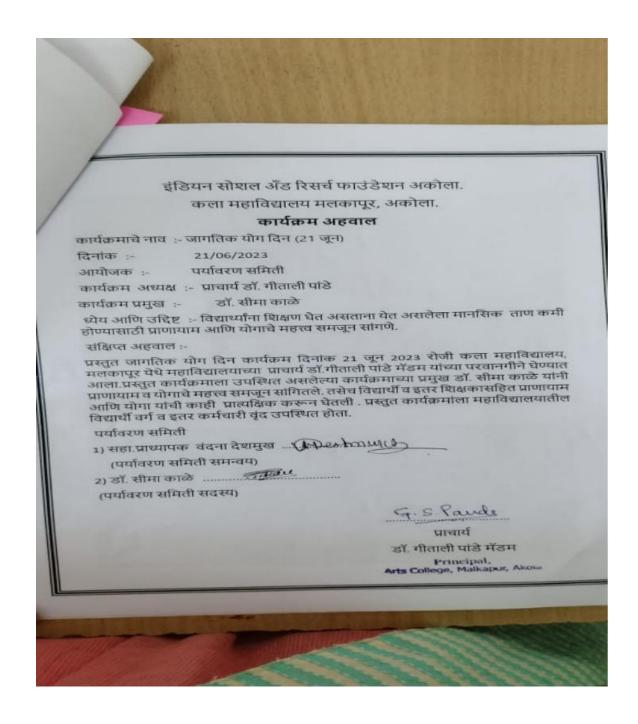

## इंडियन सोशल अँड रिसर्च फाउंडेशन जकोला. कला महाविद्यालय मलकापूर, अकोला कार्यक्रम अहवाल

कार्यक्रमाचे नाव = जागतिक चिमणी दिवस, वन दिवस आणि अनदिन

दिनांक = 22/03/2024 आयोजक = प्रयासरण समिती

कार्यक्रम अध्यक्ष = पाचार्य डॉ. गीताली पाड मेडम

ध्येय आणि उद्दिष्टे= पर्यावरणात्री सर्वधित घटक हे आपल्या जीवनाचा घटक असून त्याचे सरक्षण करणे ही आपली जवाबदारी आहे याची जाणीव करून देणे.

विश्वस महवाल = प्रस्तुत कार्यक्रम हा दिनांक 22 मार्च 2023 रोजी महाविद्यालयामध्ये घेण्यात आला. प्रस्तुत कार्यक्रमांमध्ये जागतिक चिमणी दिवस, जागतिक वन दिवस आणि जागतिक जल दिवस करण्यात अशा विविध कार्यक्रमांमध्ये विद्याख्याँना चिमणी या पर्यावरणाचा = घटक आहे.त्या पर्यावरणा मध्ये महत्वाची भूमिका निभवितात त्यांना वाचविणे हि आपली जवाबदारी आहे यांची माहिती विध्याध्याँना देण्यात आली त्याचप्रमाणे झाडांची अति प्रमाणात होत असलेली जगल तोड यविविध पर्यापक्षी जीवित हानी होत आहे. तसेच उप्णतेमध्ये चाद होत आहे.अशा विविध प्रकारची धोके जगल तोडीमुळे वधावयास मिळत आहे तर जल व्यवस्थापना सम्बन्धी आपली जवाबदारी ची ओळख वास्तविक जीवनातील विविध उदाहरणे देऊन देण्यात आली.दैनदिन कामे करत असताना पाण्याचा कमी वापर हे जल व्यवस्थापनाची उत्तम उदाहरण सागृन विद्याध्याँना जल व्यवस्थापन जाणीव करून देण्यात आली.

अशी माहिती महाविद्यालयाच्या प्राचार्या हो गिताली पांडे गेंडम आणि राज्यशास्त्राचे प्राध्यापक हो, दिलीप सूर्यवशी सर यांनी दिली, तसेच जल दिवस यांनिमित्ताने महाविद्यालयामध्ये पाण्याचे व्यवस्थापन करणे या उद्दिशला होळ्यासमीर ठेवृत विविध झाडांसाठी माठ आणून पाण्याचे व्यवस्थापन करण्यात आले. त्या माठांमध्ये नारळाची दोरी टावृत झाडांना थेव थेव पाणी पुरेल अशी व्यवस्था करण्यात अशाप्रचारे प्रस्तुत कार्यक्रम हा महाविद्यालयाच्या प्राचार्य हो. गिताली पांडे मेंडम यांच्या उपस्थितीमध्ये संपन्न झाला. कार्यक्रमाचे संचलन हों, दिपाली गांवडे मेंडम यांनी केले तर प्रस्ताविक पर्यावरण समितीच्या समन्वियंका प्राध्यापक बंदना देशमुख यांनी केले आणि आभार प्रदर्शन हों, सीमा काळे यांनी केले प्रस्तुत कार्यक्रमाला महाविद्यालयातील विद्यार्थी तसेच शिक्षक व शिक्षकेतर कर्मचारी वृद उपस्थित होते.