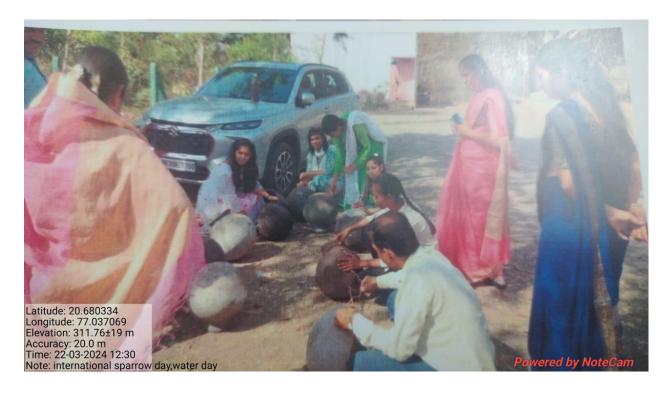

अशी माहिती महाविद्यालयाच्या प्राचार्या हो गिताली पांडे गेंडम आणि राज्यशास्त्राचे प्राध्यापक हो, दिलीप सूर्यवशी सर यांनी दिली, तसेच जल दिवस यांनिमित्ताने महाविद्यालयामध्ये पाण्याचे व्यवस्थापन करणे या उद्दिशला होळ्यासमीर ठेवृत विविध झाडांसाठी माठ आणून पाण्याचे व्यवस्थापन करण्यात आले. त्या माठांमध्ये नारळाची दोरी टावृत झाडांना थेव थेव पाणी पुरेल अशी व्यवस्था करण्यात अशाप्रचारे प्रस्तुत कार्यक्रम हा महाविद्यालयाच्या प्राचार्य हो. गिताली पांडे मेंडम यांच्या उपस्थितीमध्ये संपन्न झाला. कार्यक्रमाचे संचलन हों, दिपाली गांवडे मेंडम यांनी केले तर प्रस्ताविक पर्यावरण समितीच्या समन्वियंका प्राध्यापक बंदना देशमुख यांनी केले आणि आभार प्रदर्शन हों, सीमा काळे यांनी केले प्रस्तुत कार्यक्रमाला महाविद्यालयातील विद्यार्थी तसेच शिक्षक व शिक्षकेतर कर्मचारी वृद उपस्थित होते.

# Arrangement of Water in Clay Pot to Watering the Plant in summer