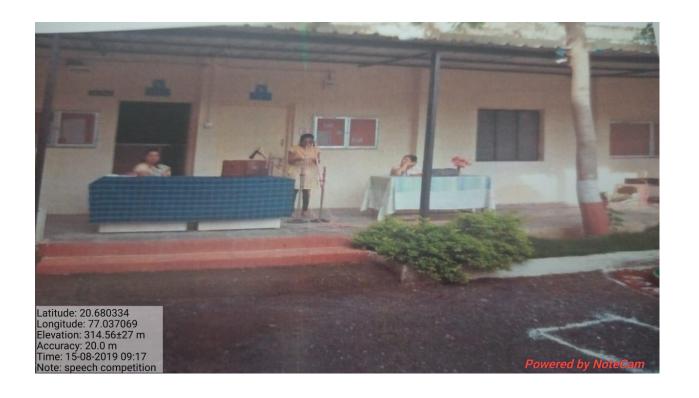

# इंडियन सोशल ॲन्ड रिसर्च फाऊंडेशन, अकोला. कला महाविद्यालय, मलकापुर, अकोला

कार्यक्रमाचा अष्टवाल

कार्यक्रमाचे नाव :- चकृत्व स्पर्धा

दिनांक :- 15 ऑगस्ट 2023

आयोजक :- मराठी विभाग

विभाग प्रमुख :- डॉ. दिपाली प्र. गावंडे

कार्यक्माचे अध्यक्ष :- मा. डॉ. प्राचार्या गिताली पांडे मॅडन

ध्येय आणि उदिदष्टे :-1) बोलण्याची कला अवगत होणे

2) वत्कृत्व कलेत नैपूण्याता येणे.

#### संक्षिप्त अहवाल :--

15 ऑगष्ट 2023 ला महाविद्यालयातील मराठी विभागातर्फे स्वातंत्र्याचा अमृत महोत्सव निमित्य वत्कृत्व स्पर्धा आयोतिज करण्यात आली होती. वत्कृत्व स्पर्धोचा विषय :- 1) निसर्ग व मानव सहसंबध

#### 2) विद्यार्थ्यांची शिक्षणातील उदासिनता

असे ठेवण्यात आले होते. या स्पर्धेमध्ये

- 1) कु. प्रतिक्षा गवळी
- 2) कु. अनुराधा कोरडे
- 3) कु. मोनिका पवार व
- 4) रोशनी देहणकर

अश्या चार विद्यार्थींनी आपले विचार चांगल्याप्रकारे व्यवत केले. कार्यकमाच्या अध्यक्ष डॉ. गिलाली पांडे मॅडम यांनी योन्ही विषयावर आपले मत प्रगट केले. स्पर्धेच्या शेवटी सर्वच विद्यार्थ्यीनीना प्रमाणपत्र व पाऊच बतिस देण्यात आले. कार्यक्रमाचे सुत्रसंघालन डॉ. दिपाली गायंडे यांनी केले. स्पर्धला शिक्षक व शिक्षकेत्तर कर्मचारी व विद्यार्थी उपरिधत होते. G. S. Pande Principal. Arts College, Malkapur, Akola