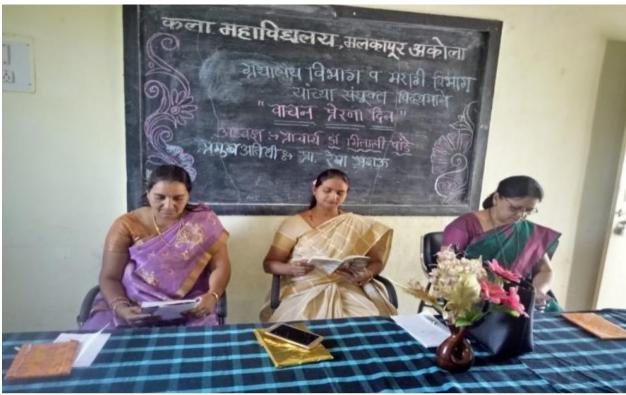

#### इंडियन सोशल अँड रिसर्च फाउंडेशन अकोल कला महाविद्यालय मलकापूर अकोला

#### कार्यक्रमाचा अहवाल

कार्यक्रमाचे नाव

:- भाषण स्पर्धा

दिनांक

:- 26 जानेवारी 2024

आयोजक

:- मराठी विभाग

विभाग प्रम्ख

:-डॉ.दिपाली प्र. गावंडे

-

कार्यक्रमाचे अध्यक्ष :- डॉ.गीताली पांडे

ध्येयआणिउद्दिष्टे:-1.विद्यार्थ्यामध्ये

वोलण्याची

कला

अवगत

व्हाव.

2 विद्यार्थ्यामध्ये बोलण्याची कला अवगत व्हावी.

.3 विद्यार्थ्यांमध्ये नेतृत्व गुण विकसित करणे.

संक्षिप्त अहवाल :- प्रजासत्ताक दिन 26 जानेवारी 2024 व डॉक्टर पंजावराव देशमुख यांच्या जन्मशताब्दी वर्षानिमित 26 जानेवारी 2024 ला भाषण स्पर्धा घेण्यात आली. या भाषण स्पर्धेचे विषय खालील प्रमाणे होते. भाषण स्पर्धेमध्ये एकूण चार विद्यार्थ्यांनी सहभाग घेतला होता. 1.प्रतीक्षा गवळी 2. यश वानखंडे 3.अनुराधा कोरडे 4.समीक्षा तायडे या चार विद्यार्थ्यांनी भाषण स्पर्धेत उत्कृष्ट सहभाग नोंदविला. विद्यार्थ्यांच्या भाषणा नंतर अध्यक्ष डॉ. गीताली पांडे मॅडम यांनी आपले विचार व्यक्त केले. सोवतच प्राचार्य यांच्या हस्ते विद्यार्थ्यांना