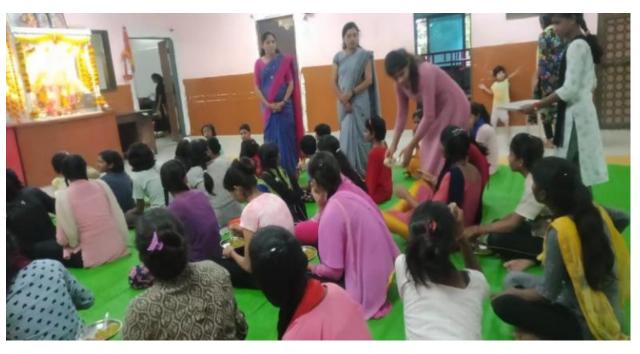

# **World Sparrow Day**

Date:-22 /03/2024&Time:-:2.00 P.M. To 3.00 P.M.

**Venu:- ROOM NO.8 & COLLEGE CAMPUS** 

Program Chairman -Principal :- Dr. Gitali Pande

Organizer : Environment Committee, Kala Mahavidyalaya Malkapur, Akola

## इंडियन सोशल अँड रिसर्च फाउंडेशन जकोला. कला महाविद्यालय मलकापूर, अकोला कार्यक्रम अहवाल

कार्यक्रमाचे नाव = जागतिक चिमणी दिवस, वन दिवस आणि अनदिन

दिनांक = 22/03/2024 आयोजक = प्रयासरण समिती

कार्यक्रम अध्यक्ष = पाचार्य डॉ. गीताली पाड मेडम

ध्येय आणि उद्दिष्टे= पर्यावरणात्री सर्वधित घटक हे आपल्या जीवनाचा घटक असून त्याचे सरक्षण करणे ही आपली जवाबदारी आहे याची जाणीव करून देणे.

विश्वस महवाल = प्रस्तुत कार्यक्रम हा दिनांक 22 मार्च 2023 रोजी महाविद्यालयामध्ये घेण्यात आला. प्रस्तुत कार्यक्रमांमध्ये जागतिक चिमणी दिवस, जागतिक वन दिवस आणि जागतिक जल दिवस करण्यात अशा विविध कार्यक्रमांमध्ये विद्याख्याँना चिमणी या पर्यावरणाचा = घटक आहे.त्या पर्यावरणा मध्ये महत्वाची भूमिका निभवितात त्यांना वाचविणे हि आपली जवाबदारी आहे यांची माहिती विध्याध्याँना देण्यात आली त्याचप्रमाणे झाडांची अति प्रमाणात होत असलेली जगल तोड यविविध पर्यापक्षी जीवित हानी होत आहे. तसेच उप्णतेमध्ये चाद होत आहे.अशा विविध प्रकारची धोके जगल तोडीमुळे वधावयास मिळत आहे तर जल व्यवस्थापना सम्बन्धी आपली जवाबदारी ची ओळख वास्तविक जीवनातील विविध उदाहरणे देऊन देण्यात आली.दैनदिन कामे करत असताना पाण्याचा कमी वापर हे जल व्यवस्थापनाची उत्तम उदाहरण सागृन विद्याध्याँना जल व्यवस्थापन जाणीव करून देण्यात आली.