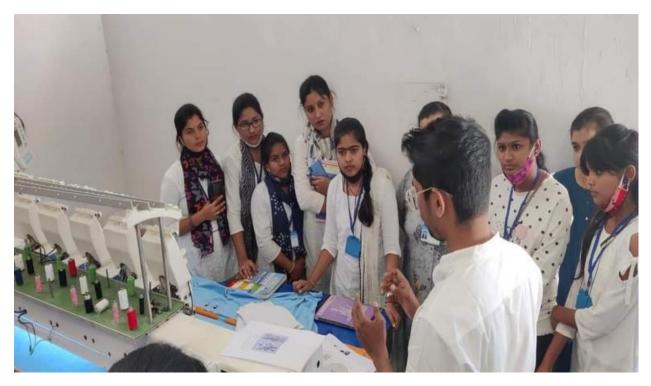

## इंडियन सोशल अँड रिसर्च फाउंडेशन जकोला. कला महाविद्यालय मलकापूर, अकोला कार्यक्रम अहवाल

कार्यक्रमाचे नाव = जागतिक चिमणी दिवस, वन दिवस आणि अनदिन

दिनांक = 22/03/2024 आयोजक = प्रयासरण समिती

कार्यक्रम अध्यक्ष = पाचार्य डॉ. गीताली पाड मेडम

ध्येय आणि उद्दिष्टे= पर्यावरणात्री सर्वधित घटक हे आपल्या जीवनाचा घटक असून त्याचे सरक्षण करणे ही आपली जवाबदारी आहे याची जाणीव करून देणे.

विश्वस महवाल = प्रस्तुत कार्यक्रम हा दिनांक 22 मार्च 2023 रोजी महाविद्यालयामध्ये घेण्यात आला. प्रस्तुत कार्यक्रमांमध्ये जागतिक चिमणी दिवस, जागतिक वन दिवस आणि जागतिक जल दिवस करण्यात अशा विविध कार्यक्रमांमध्ये विद्याख्याँना चिमणी या पर्यावरणाचा = घटक आहे.त्या पर्यावरणा मध्ये महत्वाची भूमिका निभवितात त्यांना वाचविणे हि आपली जवाबदारी आहे यांची माहिती विध्याध्याँना देण्यात आली त्याचप्रमाणे झाडांची अति प्रमाणात होत असलेली जगल तोड यविविध पर्यापक्षी जीवित हानी होत आहे. तसेच उप्णतेमध्ये चाद होत आहे.अशा विविध प्रकारची धोके जगल तोडीमुळे वधावयास मिळत आहे तर जल व्यवस्थापना सम्बन्धी आपली जवाबदारी ची ओळख वास्तविक जीवनातील विविध उदाहरणे देऊन देण्यात आली.दैनदिन कामे करत असताना पाण्याचा कमी वापर हे जल व्यवस्थापनाची उत्तम उदाहरण सागृन विद्याध्याँना जल व्यवस्थापन जाणीव करून देण्यात आली.

अशी माहिती महाविद्यालयाच्या प्राचार्या हो गिताली पांडे गेंडम आणि राज्यशास्त्राचे प्राध्यापक हो, दिलीप सूर्यवशी सर यांनी दिली, तसेच जल दिवस यांनिमित्ताने महाविद्यालयामध्ये पाण्याचे व्यवस्थापन करणे या उद्दिशला होळ्यासमीर ठेवृत विविध झाडांसाठी माठ आणून पाण्याचे व्यवस्थापन करण्यात आले. त्या माठांमध्ये नारळाची दोरी टावृत झाडांना थेव थेव पाणी पुरेल अशी व्यवस्था करण्यात अशाप्रचारे प्रस्तुत कार्यक्रम हा महाविद्यालयाच्या प्राचार्य हो. गिताली पांडे मेंडम यांच्या उपस्थितीमध्ये संपन्न झाला. कार्यक्रमाचे संचलन हों, दिपाली गांवडे मेंडम यांनी केले तर प्रस्ताविक पर्यावरण समितीच्या समन्वियंका प्राध्यापक बंदना देशमुख यांनी केले आणि आभार प्रदर्शन हों, सीमा काळे यांनी केले प्रस्तुत कार्यक्रमाला महाविद्यालयातील विद्यार्थी तसेच शिक्षक व शिक्षकेतर कर्मचारी वृद उपस्थित होते.