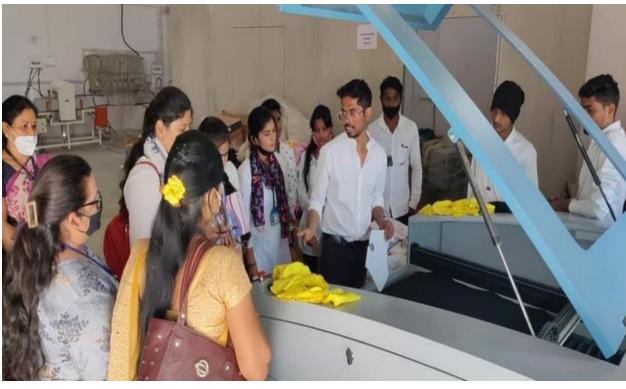

# **Geo- Tag Photos**

# Arrangement of Water in Clay Pot to Watering the Plant in summer