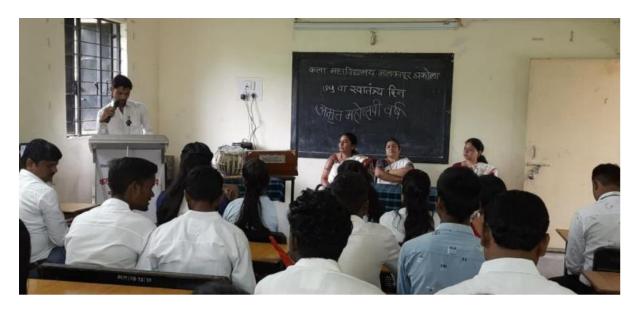

# इंडियन सोशल ॲन्ड रिसर्च फाऊंडेशन, अकोला. कला महाविद्यालय, मलकापुर, अकोला

कार्यक्रमाचा अष्टवाल

कार्यक्रमाचे नाव :- चकृत्व स्पर्धा

दिनांक :- 15 ऑगस्ट 2023

आयोजक :- मराठी विभाग

विभाग प्रमुख :- डॉ. दिपाली प्र. गावंडे

कार्यक्माचे अध्यक्ष :- मा. डॉ. प्राचार्या गिताली पांडे मॅडन

ध्येय आणि उदिदष्टे :-1) बोलण्याची कला अवगत होणे

2) वत्कृत्व कलेत नैपूण्याता येणे.

#### संक्षिप्त अहवाल :--

15 ऑगष्ट 2023 ला महाविद्यालयातील मराठी विभागातर्फे स्वातंत्र्याचा अमृत महोत्सव निमित्य वत्कृत्व स्पर्धा आयोतिज करण्यात आली होती. वत्कृत्व स्पर्धोचा विषय :- 1) निसर्ग व मानव सहसंबध

#### 2) विद्यार्थ्यांची शिक्षणातील उदासिनता

असे ठेवण्यात आले होते. या स्पर्धेमध्ये

- 1) कु. प्रतिक्षा गवळी
- 2) कु. अनुराधा कोरडे
- 3) कु. मोनिका पवार व
- 4) रोशनी देहणकर

अश्या चार विद्यार्थींनी आपले विचार चांगल्याप्रकारे व्यवत केले. कार्यकमाच्या अध्यक्ष डॉ. गिलाली पांडे मॅडम यांनी योन्ही विषयावर आपले मत प्रगट केले. स्पर्धेच्या शेवटी सर्वच विद्यार्थ्यीनीना प्रमाणपत्र व पाऊच बतिस देण्यात आले. कार्यक्रमाचे सुत्रसंघालन डॉ. दिपाली गायंडे यांनी केले. स्पर्धला शिक्षक व शिक्षकेत्तर कर्मचारी व विद्यार्थी उपरिधत होते. G. S. Pande Principal. Arts College, Malkapur, Akola