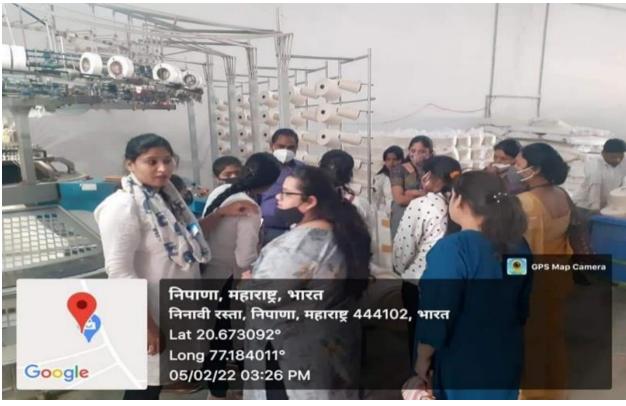

# **Geo- Tag Photos**

# Arrangement of Water in Clay Pot to Watering the Plant in summer