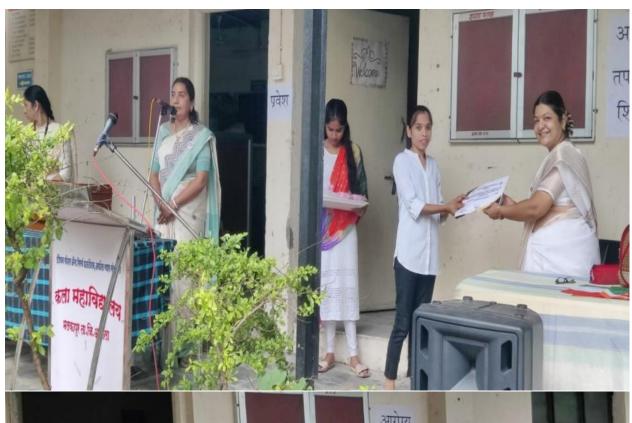

## इंडियन सोशल अँड रिसर्च फाउंडेशन जकोला. कला महाविद्यालय मलकापूर, अकोला कार्यक्रम अहवाल

कार्यक्रमाचे नाव = जागतिक चिमणी दिवस, वन दिवस आणि अनदिन

दिनांक = 22/03/2024 आयोजक = प्रयासरण समिती

कार्यक्रम अध्यक्ष = पाचार्य डॉ. गीताली पाड मेडम

ध्येय आणि उद्दिष्टे= पर्यावरणात्री सर्वधित घटक हे आपल्या जीवनाचा घटक असून त्याचे सरक्षण करणे ही आपली जवाबदारी आहे याची जाणीव करून देणे.

विश्वस महवाल = प्रस्तुत कार्यक्रम हा दिनांक 22 मार्च 2023 रोजी महाविद्यालयामध्ये घेण्यात आला. प्रस्तुत कार्यक्रमांमध्ये जागतिक चिमणी दिवस, जागतिक वन दिवस आणि जागतिक जल दिवस करण्यात अशा विविध कार्यक्रमांमध्ये विद्याख्याँना चिमणी या पर्यावरणाचा = घटक आहे.त्या पर्यावरणा मध्ये महत्वाची भूमिका निभवितात त्यांना वाचविणे हि आपली जवाबदारी आहे यांची माहिती विध्याध्याँना देण्यात आली त्याचप्रमाणे झाडांची अति प्रमाणात होत असलेली जगल तोड यविविध पर्यापक्षी जीवित हानी होत आहे. तसेच उप्णतेमध्ये चाद होत आहे.अशा विविध प्रकारची धोके जगल तोडीमुळे वधावयास मिळत आहे तर जल व्यवस्थापना सम्बन्धी आपली जवाबदारी ची ओळख वास्तविक जीवनातील विविध उदाहरणे देऊन देण्यात आली.दैनदिन कामे करत असताना पाण्याचा कमी वापर हे जल व्यवस्थापनाची उत्तम उदाहरण सागृन विद्याध्याँना जल व्यवस्थापन जाणीव करून देण्यात आली.

अशी माहिती महाविद्यालयाच्या प्राचार्या हो गिताली पांडे गेंडम आणि राज्यशास्त्राचे प्राध्यापक हो, दिलीप सूर्यवशी सर यांनी दिली, तसेच जल दिवस यांनिमित्ताने महाविद्यालयामध्ये पाण्याचे व्यवस्थापन करणे या उद्दिशला होळ्यासमीर ठेवृत विविध झाडांसाठी माठ आणून पाण्याचे व्यवस्थापन करण्यात आले. त्या माठांमध्ये नारळाची दोरी टावृत झाडांना थेव थेव पाणी पुरेल अशी व्यवस्था करण्यात अशाप्रचारे प्रस्तुत कार्यक्रम हा महाविद्यालयाच्या प्राचार्य हो. गिताली पांडे मेंडम यांच्या उपस्थितीमध्ये संपन्न झाला. कार्यक्रमाचे संचलन हों, दिपाली गांवडे मेंडम यांनी केले तर प्रस्ताविक पर्यावरण समितीच्या समन्वियंका प्राध्यापक बंदना देशमुख यांनी केले आणि आभार प्रदर्शन हों, सीमा काळे यांनी केले प्रस्तुत कार्यक्रमाला महाविद्यालयातील विद्यार्थी तसेच शिक्षक व शिक्षकेतर कर्मचारी वृद उपस्थित होते.