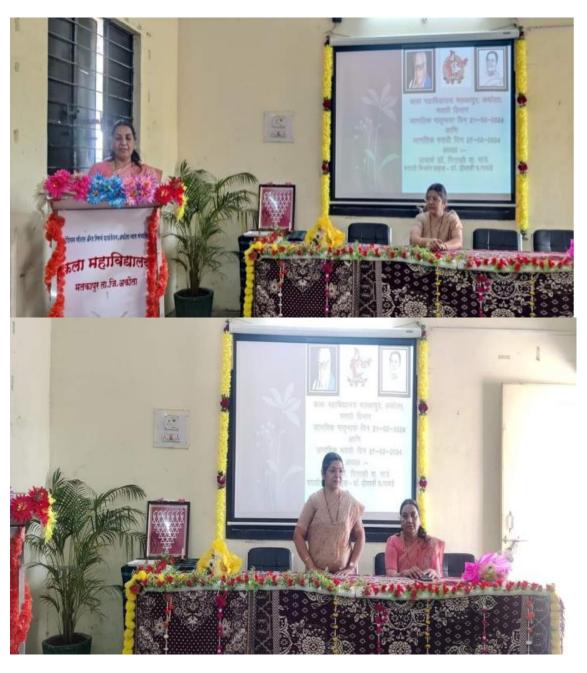

## इंडियन सोशल अँड रिसर्च फाउंडेशन जकोला. कला महाविद्यालय मलकापूर, अकोला कार्यक्रम अहवाल

कार्यक्रमाचे नाव = जागतिक चिमणी दिवस, वन दिवस आणि अनदिन

दिनांक = 22/03/2024 आयोजक = प्रयासरण समिती

कार्यक्रम अध्यक्ष = पाचार्य डॉ. गीताली पाड मेडम

ध्येय आणि उद्दिष्टे= पर्यावरणात्री सर्वधित घटक हे आपल्या जीवनाचा घटक असून त्याचे सरक्षण करणे ही आपली जवाबदारी आहे याची जाणीव करून देणे.

विश्वस महवाल = प्रस्तुत कार्यक्रम हा दिनांक 22 मार्च 2023 रोजी महाविद्यालयामध्ये घेण्यात आला. प्रस्तुत कार्यक्रमांमध्ये जागतिक चिमणी दिवस, जागतिक वन दिवस आणि जागतिक जल दिवस करण्यात अशा विविध कार्यक्रमांमध्ये विद्याख्याँना चिमणी या पर्यावरणाचा = घटक आहे.त्या पर्यावरणा मध्ये महत्वाची भूमिका निभवितात त्यांना वाचविणे हि आपली जवाबदारी आहे यांची माहिती विध्याध्याँना देण्यात आली त्याचप्रमाणे झाडांची अति प्रमाणात होत असलेली जगल तोड यविविध पर्यापक्षी जीवित हानी होत आहे. तसेच उप्णतेमध्ये चाद होत आहे.अशा विविध प्रकारची धोके जगल तोडीमुळे वधावयास मिळत आहे तर जल व्यवस्थापना सम्बन्धी आपली जवाबदारी ची ओळख वास्तविक जीवनातील विविध उदाहरणे देऊन देण्यात आली.दैनदिन कामे करत असताना पाण्याचा कमी वापर हे जल व्यवस्थापनाची उत्तम उदाहरण सागृन विद्याध्याँना जल व्यवस्थापन जाणीव करून देण्यात आली.

अशी माहिती महाविद्यालयाच्या प्राचार्या हो गिताली पांडे गेंडम आणि राज्यशास्त्राचे प्राध्यापक हो, दिलीप सूर्यवशी सर यांनी दिली, तसेच जल दिवस यांनिमित्ताने महाविद्यालयामध्ये पाण्याचे व्यवस्थापन करणे या उद्दिशला होळ्यासमीर ठेवृत विविध झाडांसाठी माठ आणून पाण्याचे व्यवस्थापन करण्यात आले. त्या माठांमध्ये नारळाची दोरी टावृत झाडांना थेव थेव पाणी पुरेल अशी व्यवस्था करण्यात अशाप्रचारे प्रस्तुत कार्यक्रम हा महाविद्यालयाच्या प्राचार्य हो. गिताली पांडे मेंडम यांच्या उपस्थितीमध्ये संपन्न झाला. कार्यक्रमाचे संचलन हों, दिपाली गांवडे मेंडम यांनी केले तर प्रस्ताविक पर्यावरण समितीच्या समन्वियंका प्राध्यापक बंदना देशमुख यांनी केले आणि आभार प्रदर्शन हों, सीमा काळे यांनी केले प्रस्तुत कार्यक्रमाला महाविद्यालयातील विद्यार्थी तसेच शिक्षक व शिक्षकेतर कर्मचारी वृद उपस्थित होते.