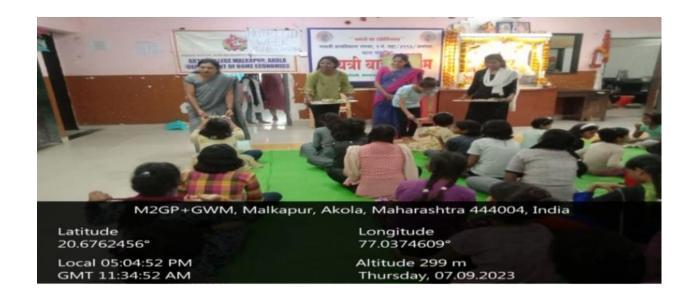

# **World Sparrow Day**

Date:-22 /03/2024&Time:-:2.00 P.M. To 3.00 P.M.

**Venu:- ROOM NO.8 & COLLEGE CAMPUS** 

Program Chairman -Principal :- Dr. Gitali Pande

Organizer : Environment Committee, Kala Mahavidyalaya Malkapur, Akola

## इंडियन सोशल अँड रिसर्च फाउंडेशन जकोला. कला महाविद्यालय मलकापूर, अकोला कार्यक्रम अहवाल

कार्यक्रमाचे नाव = जागतिक चिमणी दिवस, वन दिवस आणि अनदिन

दिनांक = 22/03/2024 आयोजक = प्रयासरण समिती

कार्यक्रम अध्यक्ष = पाचार्य डॉ. गीताली पाड मेडम

ध्येय आणि उद्दिष्टे= पर्यावरणात्री सर्वधित घटक हे आपल्या जीवनाचा घटक असून त्याचे सरक्षण करणे ही आपली जवाबदारी आहे याची जाणीव करून देणे.

विश्वस महवाल = प्रस्तुत कार्यक्रम हा दिनांक 22 मार्च 2023 रोजी महाविद्यालयामध्ये घेण्यात आला. प्रस्तुत कार्यक्रमांमध्ये जागतिक चिमणी दिवस, जागतिक वन दिवस आणि जागतिक जल दिवस करण्यात अशा विविध कार्यक्रमांमध्ये विद्याख्याँना चिमणी या पर्यावरणाचा = घटक आहे.त्या पर्यावरणा मध्ये महत्वाची भूमिका निभवितात त्यांना वाचविणे हि आपली जवाबदारी आहे यांची माहिती विध्याध्याँना देण्यात आली त्याचप्रमाणे झाडांची अति प्रमाणात होत असलेली जगल तोड यविविध पर्यापक्षी जीवित हानी होत आहे. तसेच उप्णतेमध्ये चाद होत आहे.अशा विविध प्रकारची धोके जगल तोडीमुळे वधावयास मिळत आहे तर जल व्यवस्थापना सम्बन्धी आपली जवाबदारी ची ओळख वास्तविक जीवनातील विविध उदाहरणे देऊन देण्यात आली.दैनदिन कामे करत असताना पाण्याचा कमी वापर हे जल व्यवस्थापनाची उत्तम उदाहरण सागृन विद्याध्याँना जल व्यवस्थापन जाणीव करून देण्यात आली.