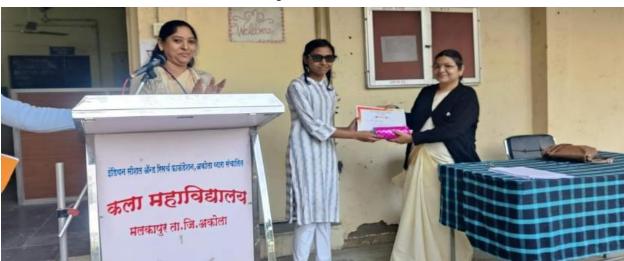

#### कार्यक्रमाचा अहवाल

कार्यक्रमाचे नाव

:- भाषण स्पर्धा

दिनांक

:- 26 जानेवारी 2024

आयोजक

:- मराठी विभाग

विभाग प्रम्ख

:-डॉ.दिपाली प्र. गावंडे

-

कार्यक्रमाचे अध्यक्ष :- डॉ.गीताली पांडे

ध्येयआणिउद्दिष्टे:-1.विद्यार्थ्यामध्ये

वोलण्याची

कला

अवगत

व्हाव.

2 विद्यार्थ्यामध्ये बोलण्याची कला अवगत व्हावी.

.3 विद्यार्थ्यांमध्ये नेतृत्व गुण विकसित करणे.

संक्षिप्त अहवाल :- प्रजासत्ताक दिन 26 जानेवारी 2024 व डॉक्टर पंजावराव देशमुख यांच्या जन्मशताब्दी वर्षानिमित 26 जानेवारी 2024 ला भाषण स्पर्धा घेण्यात आली. या भाषण स्पर्धेचे विषय खालील प्रमाणे होते. भाषण स्पर्धेमध्ये एकूण चार विद्यार्थ्यांनी सहभाग घेतला होता. 1.प्रतीक्षा गवळी 2. यश वानखंडे 3.अनुराधा कोरडे 4.समीक्षा तायडे या चार विद्यार्थ्यांनी भाषण स्पर्धेत उत्कृष्ट सहभाग नोंदविला. विद्यार्थ्यांच्या भाषणा नंतर अध्यक्ष डॉ. गीताली पांडे मॅडम यांनी आपले विचार व्यक्त केले. सोवतच प्राचार्य यांच्या हस्ते विद्यार्थ्यांना