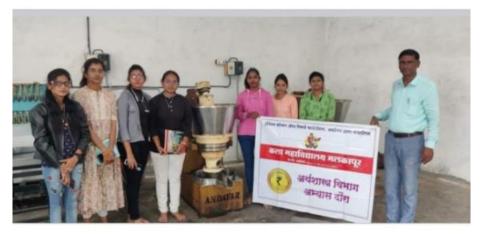

DAYA D

Celebration of World Sparrow Day and students participating to save the sparrows and understand the importance of nature.

**BROCHURE** 

Indian social and Research Foundation Akola's,

# Kala Mahavidyalay Malkapur, Akola.

(NACC 'B'Grade)

**Committee Name: - Environment Committee** 

-: Objective/Aim:-

TO REALIZE IMPORTANCE OF ENVIRONMENT'S ALL FACTORS IN OUR LIFE AND IT IS OUR RESPONSIBILITY TO PROTECT THEM.

# **World Sparrow Day**

Date:-22 /03/2024&Time:-:2.00 P.M. To 3.00 P.M.

**Venu:- ROOM NO.8 & COLLEGE CAMPUS** 

Program Chairman -Principal :- Dr. Gitali Pande

Organizer : Environment Committee, Kala Mahavidyalaya Malkapur, Akola