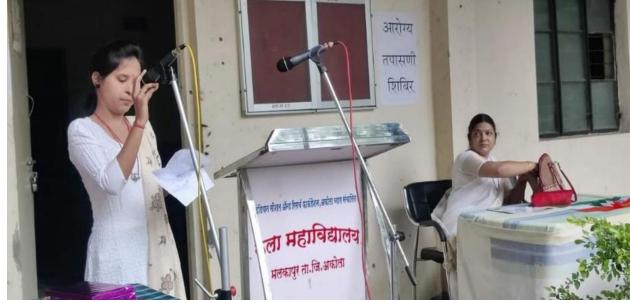

## इंडियन सोशल अँड रिसर्च फाउंडेशन जकोला. कला महाविद्यालय मलकापूर, अकोला कार्यक्रम अहवाल

कार्यक्रमाचे नाव = जागतिक चिमणी दिवस, वन दिवस आणि अनदिन

दिनांक = 22/03/2024 आयोजक = प्रयासरण समिती

कार्यक्रम अध्यक्ष = पाचार्य डॉ. गीताली पाड मेडम

ध्येय आणि उद्दिष्टे= पर्यावरणात्री सर्वधित घटक हे आपल्या जीवनाचा घटक असून त्याचे सरक्षण करणे ही आपली जवाबदारी आहे याची जाणीव करून देणे.

विश्वस महवाल = प्रस्तुत कार्यक्रम हा दिनांक 22 मार्च 2023 रोजी महाविद्यालयामध्ये घेण्यात आला. प्रस्तुत कार्यक्रमांमध्ये जागतिक चिमणी दिवस, जागतिक वन दिवस आणि जागतिक जल दिवस करण्यात अशा विविध कार्यक्रमांमध्ये विद्याख्याँना चिमणी या पर्यावरणाचा = घटक आहे.त्या पर्यावरणा मध्ये महत्वाची भूमिका निभवितात त्यांना वाचविणे हि आपली जवाबदारी आहे यांची माहिती विध्याध्याँना देण्यात आली त्याचप्रमाणे झाडांची अति प्रमाणात होत असलेली जगल तोड यविविध पर्यापक्षी जीवित हानी होत आहे. तसेच उप्णतेमध्ये चाद होत आहे.अशा विविध प्रकारची धोके जगल तोडीमुळे वधावयास मिळत आहे तर जल व्यवस्थापना सम्बन्धी आपली जवाबदारी ची ओळख वास्तविक जीवनातील विविध उदाहरणे देऊन देण्यात आली.दैनदिन कामे करत असताना पाण्याचा कमी वापर हे जल व्यवस्थापनाची उत्तम उदाहरण सागृन विद्याध्याँना जल व्यवस्थापन जाणीव करून देण्यात आली.

अशी माहिती महाविद्यालयाच्या प्राचार्या हो गिताली पांडे गेंडम आणि राज्यशास्त्राचे प्राध्यापक हो, दिलीप सूर्यवशी सर यांनी दिली, तसेच जल दिवस यांनिमित्ताने महाविद्यालयामध्ये पाण्याचे व्यवस्थापन करणे या उद्दिशला होळ्यासमीर ठेवृत विविध झाडांसाठी माठ आणून पाण्याचे व्यवस्थापन करण्यात आले. त्या माठांमध्ये नारळाची दोरी टावृत झाडांना थेव थेव पाणी पुरेल अशी व्यवस्था करण्यात अशाप्रचारे प्रस्तुत कार्यक्रम हा महाविद्यालयाच्या प्राचार्य हो. गिताली पांडे मेंडम यांच्या उपस्थितीमध्ये संपन्न झाला. कार्यक्रमाचे संचलन हों, दिपाली गांवडे मेंडम यांनी केले तर प्रस्ताविक पर्यावरण समितीच्या समन्वियंका प्राध्यापक बंदना देशमुख यांनी केले आणि आभार प्रदर्शन हों, सीमा काळे यांनी केले प्रस्तुत कार्यक्रमाला महाविद्यालयातील विद्यार्थी तसेच शिक्षक व शिक्षकेतर कर्मचारी वृद उपस्थित होते.