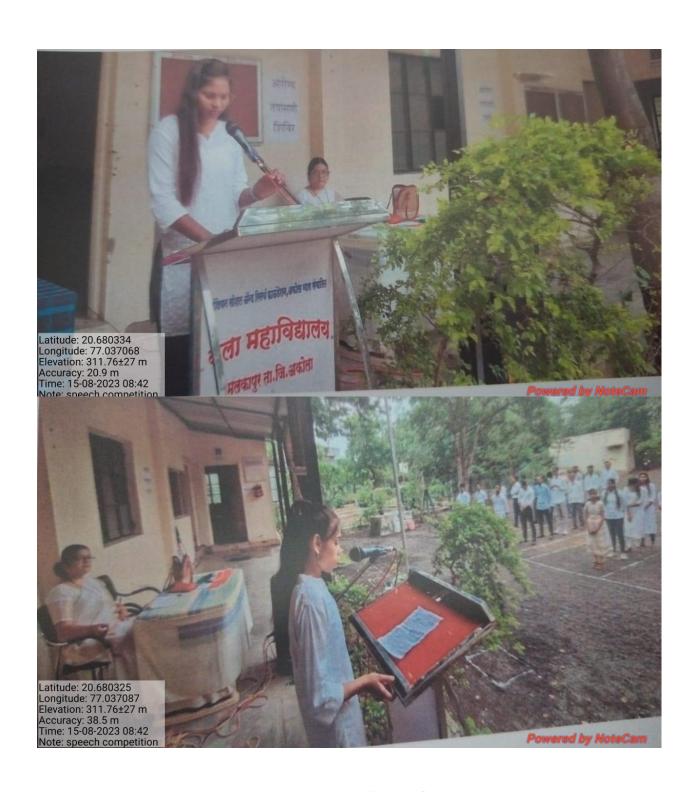

#### **SPEECH COMPETITION**

# इंडियन सोशल ॲन्ड रिसर्च फाऊंडेशन, अकोला. कला महाविद्यालय, मलकापुर, अकोला

कार्यक्रमाचा अष्टवाल

कार्यक्रमाचे नाव :- चकृत्व स्पर्धा

दिनांक :- 15 ऑगस्ट 2023

आयोजक :- मराठी विभाग

विभाग प्रमुख :- डॉ. दिपाली प्र. गावंडे

#### संक्षिप्त अहवाल :--

15 ऑगष्ट 2023 ला महाविद्यालयातील मराठी विभागातर्फे स्वातंत्र्याचा अमृत महोत्सव निमित्य वत्कृत्व स्पर्धा आयोतिज करण्यात आली होती. वत्कृत्व स्पर्धोचा विषय :- 1) निसर्ग व मानव सहसंबध

#### 2) विद्यार्थ्यांची शिक्षणातील उदासिनता

असे ठेवण्यात आले होते. या स्पर्धेमध्ये

- 1) कु. प्रतिक्षा गवळी
- 2) कु. अनुराधा कोरडे
- 3) कु. मोनिका पवार व
- 4) रोशनी देहणकर

अश्या चार विद्यार्थींनी आपले विचार चांगल्याप्रकारे व्यवत केले. कार्यकमाच्या अध्यक्ष डॉ. गिलाली पांडे मॅडम यांनी योन्ही विषयावर आपले मत प्रगट केले. स्पर्धेच्या शेवटी सर्वच विद्यार्थ्यीनीना प्रमाणपत्र व पाऊच बतिस देण्यात आले. कार्यक्रमाचे सुत्रसंघालन डॉ. दिपाली गायंडे यांनी केले. स्पर्धला शिक्षक व शिक्षकेत्तर कर्मचारी व विद्यार्थी उपरिधत होते. G. S. Pande Principal. Arts College, Malkapur, Akola