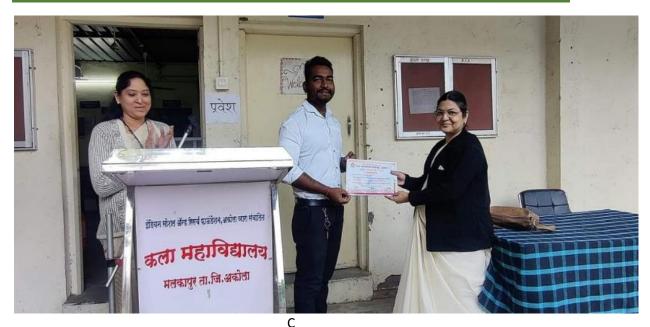

#### कार्यक्रमाचा अहवाल

कार्यक्रमाचे नाव

:- भाषण स्पर्धा

दिनांक

:- 26 जानेवारी 2024

आयोजक

:- मराठी विभाग

विभाग प्रम्ख

:-डॉ.दिपाली प्र. गावंडे

-

कार्यक्रमाचे अध्यक्ष :- डॉ.गीताली पांडे

ध्येयआणिउद्दिष्टे:-1.विद्यार्थ्यामध्ये

वोलण्याची

कला

अवगत

व्हाव.

2 विद्यार्थ्यामध्ये बोलण्याची कला अवगत व्हावी.

.3 विद्यार्थ्यांमध्ये नेतृत्व गुण विकसित करणे.

संक्षिप्त अहवाल :- प्रजासत्ताक दिन 26 जानेवारी 2024 व डॉक्टर पंजावराव देशमुख यांच्या जन्मशताब्दी वर्षानिमित 26 जानेवारी 2024 ला भाषण स्पर्धा घेण्यात आली. या भाषण स्पर्धेचे विषय खालील प्रमाणे होते. भाषण स्पर्धेमध्ये एकूण चार विद्यार्थ्यांनी सहभाग घेतला होता. 1.प्रतीक्षा गवळी 2. यश वानखंडे 3.अनुराधा कोरडे 4.समीक्षा तायडे या चार विद्यार्थ्यांनी भाषण स्पर्धेत उत्कृष्ट सहभाग नोंदविला. विद्यार्थ्यांच्या भाषणा नंतर अध्यक्ष डॉ. गीताली पांडे मॅडम यांनी आपले विचार व्यक्त केले. सोवतच प्राचार्य यांच्या हस्ते विद्यार्थ्यांना