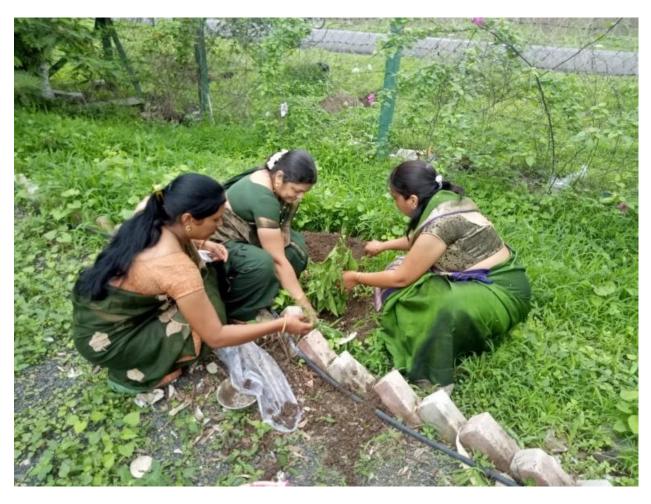

# Photos

## **Tree Plantation**

# कला महाविद्यालय मलकापूर अकोला येथे वृक्षारोपण

प्रतिनिधी, १८ जुलै

अकोला – स्थानिक इंडियन सोशल अँड रिसर्च फाउंडेशन अकोला चे कला महाविघालय मलकापूर अकोला येथे आज दिनांक १८ जुलै रोजी वृक्षारोपण कार्यम संपन्न झाला. या कार्यमाच्या अध्यक्षस्थानी संस्थेच्या सचिव तथा प्राचार्य डॉ. गीताली पांडे मॅडम ह्या होत्या. त्यांच्या हस्ते महाविधालयाच्या परिसरामध्ये वृक्षारोपण कार्यमाचे आयोजन करण्यात आले होते. या कार्यमाला महाविधालयातील विधार्थी शिक्षक व शिक्षकेतर कर्मचारी उपस्थित होते.