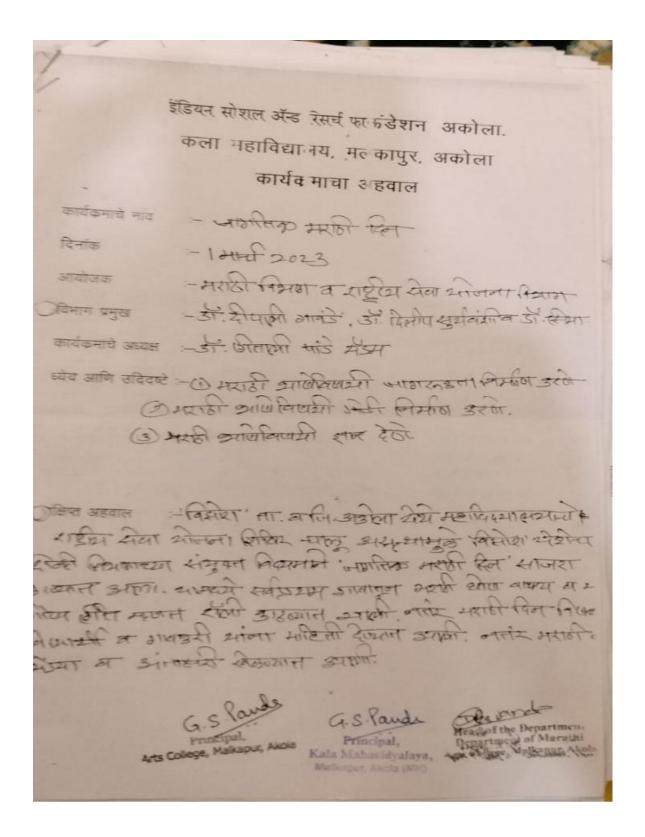

## इंडियन सोशल अँड रिसर्च फाउंडेशन जकोला. कला महाविद्यालय मलकापूर, अकोला कार्यक्रम अहवाल

कार्यक्रमाचे नाव = जागतिक चिमणी दिवस, वन दिवस आणि अनदिन

दिनांक = 22/03/2024 आयोजक = प्रयासरण समिती

कार्यक्रम अध्यक्ष = पाचार्य डॉ. गीताली पाड मेडम

ध्येय आणि उद्दिष्टे= पर्यावरणात्री सर्वधित घटक हे आपल्या जीवनाचा घटक असून त्याचे सरक्षण करणे ही आपली जवाबदारी आहे याची जाणीव करून देणे.

विश्वस महवाल = प्रस्तुत कार्यक्रम हा दिनांक 22 मार्च 2023 रोजी महाविद्यालयामध्ये घेण्यात आला. प्रस्तुत कार्यक्रमांमध्ये जागतिक चिमणी दिवस, जागतिक वन दिवस आणि जागतिक जल दिवस करण्यात अशा विविध कार्यक्रमांमध्ये विद्याख्याँना चिमणी या पर्यावरणाचा = घटक आहे.त्या पर्यावरणा मध्ये महत्वाची भूमिका निभवितात त्यांना वाचविणे हि आपली जवाबदारी आहे यांची माहिती विध्याध्याँना देण्यात आली त्याचप्रमाणे झाडांची अति प्रमाणात होत असलेली जगल तोड यविविध पर्यापक्षी जीवित हानी होत आहे. तसेच उप्णतेमध्ये चाद होत आहे.अशा विविध प्रकारची धोके जगल तोडीमुळे वधावयास मिळत आहे तर जल व्यवस्थापना सम्बन्धी आपली जवाबदारी ची ओळख वास्तविक जीवनातील विविध उदाहरणे देऊन देण्यात आली.दैनदिन कामे करत असताना पाण्याचा कमी वापर हे जल व्यवस्थापनाची उत्तम उदाहरण सागृन विद्याध्याँना जल व्यवस्थापन जाणीव करून देण्यात आली.

अशी माहिती महाविद्यालयाच्या प्राचार्या हो गिताली पांडे गेंडम आणि राज्यशास्त्राचे प्राध्यापक हो, दिलीप सूर्यवशी सर यांनी दिली, तसेच जल दिवस यांनिमित्ताने महाविद्यालयामध्ये पाण्याचे व्यवस्थापन करणे या उद्दिशला होळ्यासमीर ठेवृत विविध झाडांसाठी माठ आणून पाण्याचे व्यवस्थापन करण्यात आले. त्या माठांमध्ये नारळाची दोरी टावृत झाडांना थेव थेव पाणी पुरेल अशी व्यवस्था करण्यात अशाप्रचारे प्रस्तुत कार्यक्रम हा महाविद्यालयाच्या प्राचार्य हो. गिताली पांडे मेंडम यांच्या उपस्थितीमध्ये संपन्न झाला. कार्यक्रमाचे संचलन हों, दिपाली गांवडे मेंडम यांनी केले तर प्रस्ताविक पर्यावरण समितीच्या समन्वियंका प्राध्यापक बंदना देशमुख यांनी केले आणि आभार प्रदर्शन हों, सीमा काळे यांनी केले प्रस्तुत कार्यक्रमाला महाविद्यालयातील विद्यार्थी तसेच शिक्षक व शिक्षकेतर कर्मचारी वृद उपस्थित होते.