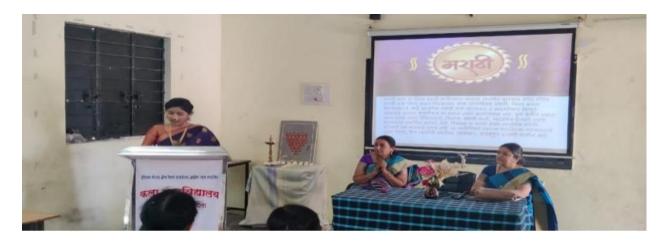

## इंडियन सोशल अँड रिसर्च फाउंडेशन जकोला. कला महाविद्यालय मलकापूर, अकोला कार्यक्रम अहवाल

कार्यक्रमाचे नाव = जागतिक चिमणी दिवस, वन दिवस आणि अनदिन

दिनांक = 22/03/2024 आयोजक = प्रयासरण समिती

कार्यक्रम अध्यक्ष = पाचार्य डॉ. गीताली पाड मेडम

ध्येय आणि उद्दिष्टे= पर्यावरणात्री सर्वधित घटक हे आपल्या जीवनाचा घटक असून त्याचे सरक्षण करणे ही आपली जवाबदारी आहे याची जाणीव करून देणे.

विश्वस महवाल = प्रस्तुत कार्यक्रम हा दिनांक 22 मार्च 2023 रोजी महाविद्यालयामध्ये घेण्यात आला. प्रस्तुत कार्यक्रमांमध्ये जागतिक चिमणी दिवस, जागतिक वन दिवस आणि जागतिक जल दिवस करण्यात अशा विविध कार्यक्रमांमध्ये विद्याख्याँना चिमणी या पर्यावरणाचा = घटक आहे.त्या पर्यावरणा मध्ये महत्वाची भूमिका निभवितात त्यांना वाचविणे हि आपली जवाबदारी आहे यांची माहिती विध्याध्याँना देण्यात आली त्याचप्रमाणे झाडांची अति प्रमाणात होत असलेली जगल तोड यविविध पर्यापक्षी जीवित हानी होत आहे. तसेच उप्णतेमध्ये चाद होत आहे.अशा विविध प्रकारची धोके जगल तोडीमुळे वधावयास मिळत आहे तर जल व्यवस्थापना सम्बन्धी आपली जवाबदारी ची ओळख वास्तविक जीवनातील विविध उदाहरणे देऊन देण्यात आली.दैनदिन कामे करत असताना पाण्याचा कमी वापर हे जल व्यवस्थापनाची उत्तम उदाहरण सागृन विद्याध्याँना जल व्यवस्थापन जाणीव करून देण्यात आली.

अशी माहिती महाविद्यालयाच्या प्राचार्या हो गिताली पांडे गेंडम आणि राज्यशास्त्राचे प्राध्यापक हो, दिलीप सूर्यवशी सर यांनी दिली, तसेच जल दिवस यांनिमित्ताने महाविद्यालयामध्ये पाण्याचे व्यवस्थापन करणे या उद्दिशला होळ्यासमीर ठेवृत विविध झाडांसाठी माठ आणून पाण्याचे व्यवस्थापन करण्यात आले. त्या माठांमध्ये नारळाची दोरी टावृत झाडांना थेव थेव पाणी पुरेल अशी व्यवस्था करण्यात अशाप्रचारे प्रस्तुत कार्यक्रम हा महाविद्यालयाच्या प्राचार्य हो. गिताली पांडे मेंडम यांच्या उपस्थितीमध्ये संपन्न झाला. कार्यक्रमाचे संचलन हों, दिपाली गांवडे मेंडम यांनी केले तर प्रस्ताविक पर्यावरण समितीच्या समन्वियंका प्राध्यापक बंदना देशमुख यांनी केले आणि आभार प्रदर्शन हों, सीमा काळे यांनी केले प्रस्तुत कार्यक्रमाला महाविद्यालयातील विद्यार्थी तसेच शिक्षक व शिक्षकेतर कर्मचारी वृद उपस्थित होते.