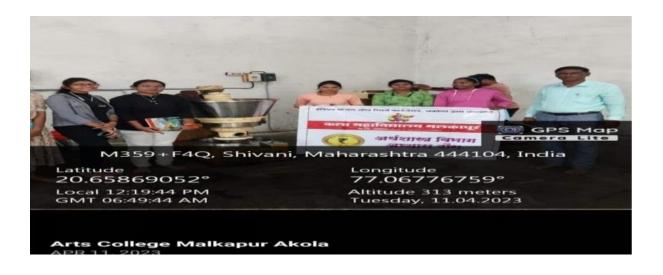

## इंडियन सोशल अँड रिसर्च फाउंडेशन जकोला. कला महाविद्यालय मलकापूर, अकोला कार्यक्रम अहवाल

कार्यक्रमाचे नाव = जागतिक चिमणी दिवस, वन दिवस आणि अनदिन

दिनांक = 22/03/2024 आयोजक = प्रयासरण समिती

कार्यक्रम अध्यक्ष = पाचार्य डॉ. गीताली पाड मेडम

ध्येय आणि उद्दिष्टे= पर्यावरणात्री सर्वधित घटक हे आपल्या जीवनाचा घटक असून त्याचे सरक्षण करणे ही आपली जवाबदारी आहे याची जाणीव करून देणे.

विश्वस महवाल = प्रस्तुत कार्यक्रम हा दिनांक 22 मार्च 2023 रोजी महाविद्यालयामध्ये घेण्यात आला. प्रस्तुत कार्यक्रमांमध्ये जागतिक चिमणी दिवस, जागतिक वन दिवस आणि जागतिक जल दिवस करण्यात अशा विविध कार्यक्रमांमध्ये विद्याख्याँना चिमणी या पर्यावरणाचा = घटक आहे.त्या पर्यावरणा मध्ये महत्वाची भूमिका निभवितात त्यांना वाचविणे हि आपली जवाबदारी आहे यांची माहिती विध्याध्याँना देण्यात आली त्याचप्रमाणे झाडांची अति प्रमाणात होत असलेली जगल तोड यविविध पर्यापक्षी जीवित हानी होत आहे. तसेच उप्णतेमध्ये चाद होत आहे.अशा विविध प्रकारची धोके जगल तोडीमुळे वधावयास मिळत आहे तर जल व्यवस्थापना सम्बन्धी आपली जवाबदारी ची ओळख वास्तविक जीवनातील विविध उदाहरणे देऊन देण्यात आली.दैनदिन कामे करत असताना पाण्याचा कमी वापर हे जल व्यवस्थापनाची उत्तम उदाहरण सागृन विद्याध्याँना जल व्यवस्थापन जाणीव करून देण्यात आली.

अशी माहिती महाविद्यालयाच्या प्राचार्या हो गिताली पांडे गेंडम आणि राज्यशास्त्राचे प्राध्यापक हो, दिलीप सूर्यवशी सर यांनी दिली, तसेच जल दिवस यांनिमित्ताने महाविद्यालयामध्ये पाण्याचे व्यवस्थापन करणे या उद्दिशला होळ्यासमीर ठेवृत विविध झाडांसाठी माठ आणून पाण्याचे व्यवस्थापन करण्यात आले. त्या माठांमध्ये नारळाची दोरी टावृत झाडांना थेव थेव पाणी पुरेल अशी व्यवस्था करण्यात अशाप्रचारे प्रस्तुत कार्यक्रम हा महाविद्यालयाच्या प्राचार्य हो. गिताली पांडे मेंडम यांच्या उपस्थितीमध्ये संपन्न झाला. कार्यक्रमाचे संचलन हों, दिपाली गांवडे मेंडम यांनी केले तर प्रस्ताविक पर्यावरण समितीच्या समन्वियंका प्राध्यापक बंदना देशमुख यांनी केले आणि आभार प्रदर्शन हों, सीमा काळे यांनी केले प्रस्तुत कार्यक्रमाला महाविद्यालयातील विद्यार्थी तसेच शिक्षक व शिक्षकेतर कर्मचारी वृद उपस्थित होते.