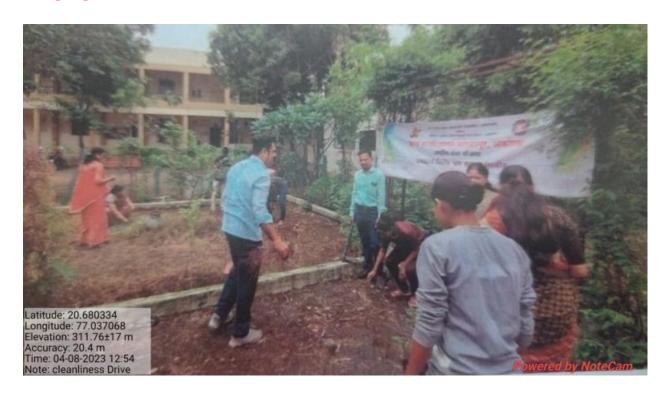

णजे नुकतीच पावसाळ्याची सुरुवात आणि महाविद्यालयांमध्ये करण्यात आलेल्या नवीन झाडांचे रोपण यांना इतर अनावश्यक गवतामुळे किंवा लहान लहान झुडूप यामुळे वाढण्यास अटकाव न होवो. तसेच फवारणी केलेल्या अनावश्यक तम किंवा गांजर गवत स्वच्छ करून महाविद्यालयातील बाग बगीचा स्वच्छ ठेवणे, नवीन वृक्षारोपण केलेल्य झाडांचे वाढ होणे यासाठी महाविद्यालयातील विद्यार्थी, शिक्षक अभियान घेण्यात आले. त्या कार्यक्रमांमध्ये महाविद्यालयातील विद्यार्थी, शिक्षक
  - व शिक्षकेतर वृंद सर्वांनी आपला सहभाग नौंदविला. प्रस्तुत कार्यक्रम हा महाविद्यालयाच्या प्राचार्य डॉ.गीताली पांडे मॅडम यांच्या अध्यक्षतेखाली संपन्न झाला

पर्यावरण समिती समन्वयक व सदस्य

1)सहा. प्रा.वंदना देशमुख(समन्वयक)... अप्रेट्सीकार्या

2) डॉ. सीमा काळे (सदस्य).....ग्रिमा

G. S. Pande

प्राचार्य डॉ. गीताली पांडे Principal, Arts College, Malkapur, Akola

## РНОТО













#### **Life Skills**

## **BROCHUR**

Sant Gadge Baba Amravati University Amravati Affiliated
And

# Indian social and Research Foundation Akola's ,

Kala Mahavidyalay Malkapur, Akola.

(NACC 'B'Grade)

## **Committee Name: - Environment Committee**

**Objective/Aim:** 

To Make Student Understans The Importance Of Pranayama And Yoga To Reduce M,Ental Stress While Studying.

## Program name

## **International Yoga Day**

Date:- 21/06/2023&Time :-8:00 a.m To 9:00 a.m.

Venu: - Room No. 8 And College Campus

**Program chairman - Principal :- Dr. Gitali Pande** 

**Coordinator:- Assi. Prof. Vandana** 

Deshmukh.



## **International Yoga Day Report**



## **Life Skills - Yoga Photos**





#### **Fashion Exhibition**



कला महाविद्यालय मलकापूर अकोला येथे बी एफ डी विभागा