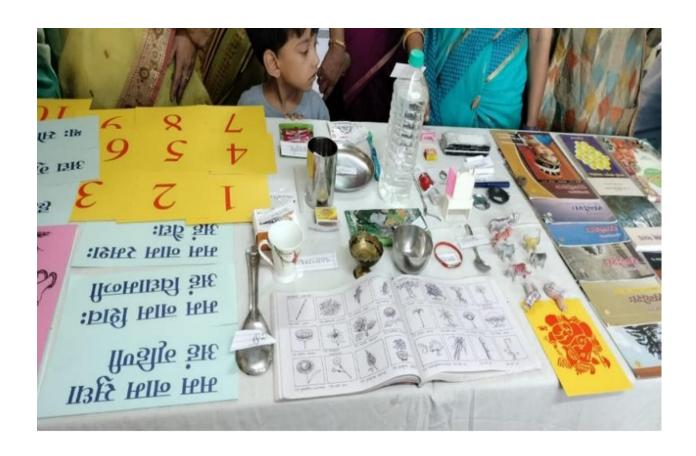

िकण्याचे फायदे आणि संस्कृत भाषेत्न मिळणाऱ्या संधी त्यांच्या भाषणातून त्यांनी सांगितल्या त्यांनी सम्कृत भाषेचा भूतकाळ. वर्तमानकाळ आणि भविष्यकाळ त्यांच्या भाषणातून विद्यार्थ्यांना सांगितला.

#### संस्कृत प्रदर्शनी

संस्कृत प्रदर्शनीचे आयोजन करण्यात आले होते. संस्कृत प्रदर्शनीमध्ये दैनदिन जीवनातील वस्तूना संस्कृत नाव विद्यार्थ्यांना माहिती होण्यासाठी संस्कृत प्रदर्शनी ठेवण्यात आली होती. संस्कृत संख्या, संस्कृत क्रियापद, वाक्यरचना काळाच्या अनुषंगाने विद्यार्थ्यांना पत्रकाद्वारे विश्लेषण करून सांगण्यात आली.

कार्यक्रमाला मोठ्या संख्येने प्राध्यापक वृंद शिक्षक शिक्षकोत्तर कर्मचारी व सर्व विद्यार्थी उपस्थित होते. कार्यक्रमाचे सूत्रसंचालन बी.ए. भाग दोन ची विद्यार्थिनी मोनिका पवार हिने केले तर कार्यक्रमाचे आभार प्रदर्शन वृषाली खराटे हिने केले.

Principal,
Kala Mahavidyalaya,

# **PHOTOS**













# Vachan Prarana Din Programme

# Arts College, Malkapur, Akola

Program Name: Reading Inspiration Day

Date: October 17, 2022

Organizers

Marathi Department and Library Department

Chairperson of the Program

Dr. Netaji Pandey

Venue: Arts College, Malkapur, Akola,

Objectives:

1. To introduce the thoughts and work of former President Dr. Abdul Kalam.

2. To cultivate and enhance interest in reading.

Curriculum:

1. Introduction to former President Dr. Abdul Kalam.

2. Overview of his life and work.

3. Introduction to Dr. Abdul Kalam's books.

### Vachan Prarana Din Programme Report

इंडियन सोशल ॲन्ड रिसर्च फाकंडेशन, अकोला. कला भहाविद्यानय, मलकापुर, अकोला कार्यक्माचा अहवाल कार्यकमाचे नाव :- वम्पन प्रशा सिवस - 17-10-2022 देनांक :- भारती व क्रायालय जिला। :- डी- रीपाली भाषीडे, डी. सी