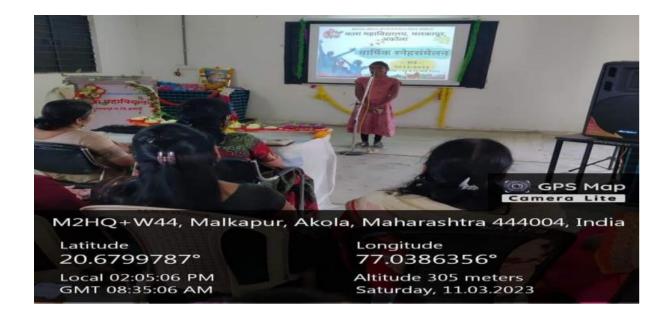

#### **Brief Report-**

The Magzine Kameti of Kala mahavidyalay Mankapur, Akola, organized the "Gyan Sadhana" publication ceremony on a date 24July. The program commenced with the lighting of the ceremonial lamp and garlanding the portrait of Sant Gadge Baba. Dr. Anuprita Mapari, Head of the Department of History, delivered the program's introductory speech.

Following this, the Gyan Sadhana magazine was unveiled by Dr. Jayshree Kulkarni. She appreciated the literary and writing abilities of the students, encouraging them to nurture their talents further.

In her presidential address, the college principal, Dr. Geetali Pandey, praised the students' literary contributions, including their essays, poetry, and reports featured in the annual magazine. She also provided guidance and extended her best wishes for the next year's annual edition.

The vote of thanks was delivered by Dr. Seema Kale, co-coordinator of the Gyan Sadhana magazine. The event witnessed significant attendance from students, faculty members, and non-teaching staff. The cooperation and support of all teaching and non-teaching staff and the student community contributed to the program's success.