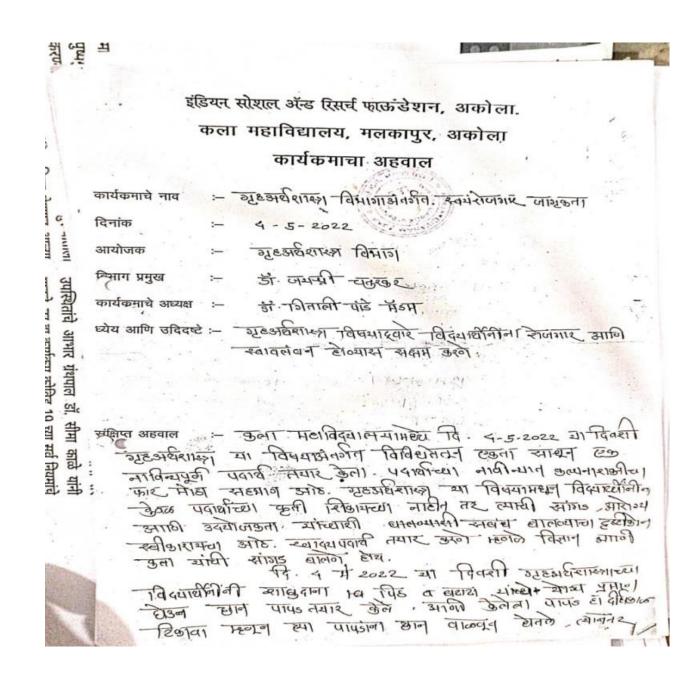

## इंडियन सोशल अँड रिसर्च फाउंडेशन जकोला. कला महाविद्यालय मलकापूर, अकोला कार्यक्रम अहवाल

कार्यक्रमाचे नाव = जागतिक चिमणी दिवस, वन दिवस आणि अनदिन

दिनांक = 22/03/2024 आयोजक = प्रयासरण समिती

कार्यक्रम अध्यक्ष = पाचार्य डॉ. गीताली पाड मेडम

ध्येय आणि उद्दिष्टे= पर्यावरणात्री सर्वधित घटक हे आपल्या जीवनाचा घटक असून त्याचे सरक्षण करणे ही आपली जवाबदारी आहे याची जाणीव करून देणे.

विश्वस महवाल = प्रस्तुत कार्यक्रम हा दिनांक 22 मार्च 2023 रोजी महाविद्यालयामध्ये घेण्यात आला. प्रस्तुत कार्यक्रमांमध्ये जागतिक चिमणी दिवस, जागतिक वन दिवस आणि जागतिक जल दिवस करण्यात अशा विविध कार्यक्रमांमध्ये विद्याख्याँना चिमणी या पर्यावरणाचा = घटक आहे.त्या पर्यावरणा मध्ये महत्वाची भूमिका निभवितात त्यांना वाचविणे हि आपली जवाबदारी आहे यांची माहिती विध्याध्याँना देण्यात आली त्याचप्रमाणे झाडांची अति प्रमाणात होत असलेली जगल तोड यविविध पर्यापक्षी जीवित हानी होत आहे. तसेच उप्णतेमध्ये चाद होत आहे.अशा विविध प्रकारची धोके जगल तोडीमुळे वधावयास मिळत आहे तर जल व्यवस्थापना सम्बन्धी आपली जवाबदारी ची ओळख वास्तविक जीवनातील विविध उदाहरणे देऊन देण्यात आली.दैनदिन कामे करत असताना पाण्याचा कमी वापर हे जल व्यवस्थापनाची उत्तम उदाहरण सागृन विद्याध्याँना जल व्यवस्थापन जाणीव करून देण्यात आली.

अशी माहिती महाविद्यालयाच्या प्राचार्या हो गिताली पांडे गेंडम आणि राज्यशास्त्राचे प्राध्यापक हो, दिलीप सूर्यवशी सर यांनी दिली, तसेच जल दिवस यांनिमित्ताने महाविद्यालयामध्ये पाण्याचे व्यवस्थापन करणे या उद्दिशला होळ्यासमीर ठेवृत विविध झाडांसाठी माठ आणून पाण्याचे व्यवस्थापन करण्यात आले. त्या माठांमध्ये नारळाची दोरी टावृत झाडांना थेव थेव पाणी पुरेल अशी व्यवस्था करण्यात अशाप्रचारे प्रस्तुत कार्यक्रम हा महाविद्यालयाच्या प्राचार्य हो. गिताली पांडे मेंडम यांच्या उपस्थितीमध्ये संपन्न झाला. कार्यक्रमाचे संचलन हों, दिपाली गांवडे मेंडम यांनी केले तर प्रस्ताविक पर्यावरण समितीच्या समन्वियंका प्राध्यापक बंदना देशमुख यांनी केले आणि आभार प्रदर्शन हों, सीमा काळे यांनी केले प्रस्तुत कार्यक्रमाला महाविद्यालयातील विद्यार्थी तसेच शिक्षक व शिक्षकेतर कर्मचारी वृद उपस्थित होते.