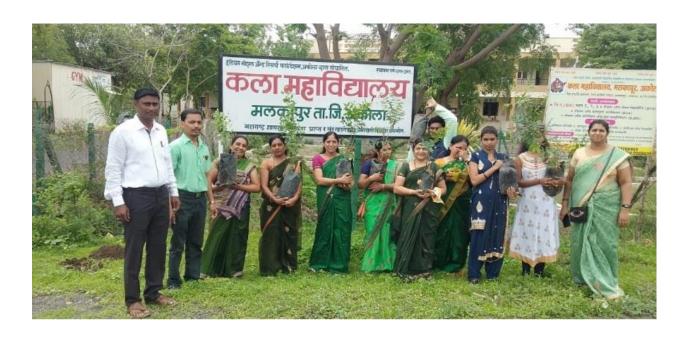

# Photos

## **Tree Plantation**

# कला महाविद्यालय मलकापूर अकोला येथे वृक्षारोपण

प्रतिनिधी, १८ जुलै

अकोला – स्थानिक इंडियन सोशल अँड रिसर्च फाउंडेशन अकोला चे कला महाविघालय मलकापूर अकोला येथे आज दिनांक १८ जुलै रोजी वृक्षारोपण कार्यम संपन्न झाला. या कार्यमाच्या अध्यक्षस्थानी संस्थेच्या सचिव तथा प्राचार्य डॉ. गीताली पांडे मॅडम ह्या होत्या. त्यांच्या हस्ते महाविधालयाच्या परिसरामध्ये वृक्षारोपण कार्यमाचे आयोजन करण्यात आले होते. या कार्यमाला महाविधालयातील विधार्थी शिक्षक व शिक्षकेतर कर्मचारी उपस्थित होते.