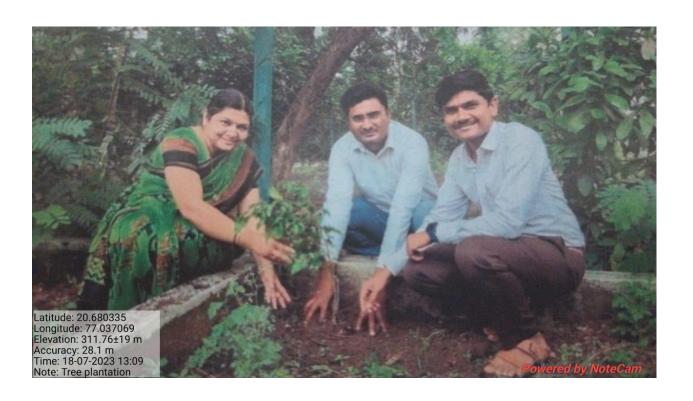

#### कार्यक्रम अहवाल

कार्यक्रमाचे नाव =

वृक्षारोपण

दिनांक =

18 जुलै 2023

आयोजक =

पर्यावरण समिती

कार्यक्रम अध्यक्ष =

डॉ. गीताली पांडे मॅडम

ध्येय आणि उद्दिष्ट = वाढत्या तापमानाची समस्या जाणून वृक्षारोपण गरजेचे आहे. याची जाणीव करून देणे.

संक्षिप्त अहवाल =

दिनांक 18 जुलै 2023 रोजी कला महाविद्यालय मलकापूर येथे वृक्षारोपण हा कार्यक्रम घेण्यात आला. प्रस्तुत कार्यक्रमाला महाविद्यालयातील शिक्षक, शिक्षकेतर कर्मचारी व विद्यार्थी वर्ग यांनी विविध प्रकारची झाडे आणली. वृक्षारोपण कार्यक्रमासाठी महाविद्यालयातील दता फुरंगे आणि श्री कळंब यांच्या मदतीने विविध ठिकाणी गड्डे करण्यात आले व त्यामध्ये बिविध प्रकारच्या झाडांचे वृक्षारोपण करण्यात आले.प्रस्तुत कार्यक्रम महाविद्यालयाच्या प्राचार्या डॉ. गीताली पांडे मॅडम यांच्या उपस्थितीमध्ये घेण्यात आला. तसेच कार्यक्रमाला महाविद्यालयातील शिक्षक, शिक्षकेतर कर्मचारी वृंद व विद्यार्थी वर्ग उपस्थित होता.

# कला महाविद्यालय मलकापूर अकोला येथे वृक्षारोपण

प्रतिनिधी, १८ जुलै

अकोला – स्थानिक इंडियन सोशल अँड रिसर्च फाउंडेशन अकोला चे कला महाविघालय मलकापूर अकोला येथे आज दिनांक १८ जुलै रोजी वृक्षारोपण कार्यम संपन्न झाला. या कार्यमाच्या अध्यक्षस्थानी संस्थेच्या सचिव तथा प्राचार्य डॉ. गीताली पांडे मॅडम ह्या होत्या. त्यांच्या हस्ते महाविधालयाच्या परिसरामध्ये वृक्षारोपण कार्यमाचे आयोजन करण्यात आले होते. या कार्यमाला महाविधालयातील विधार्थी शिक्षक व शिक्षकेतर कर्मचारी उपस्थित होते.