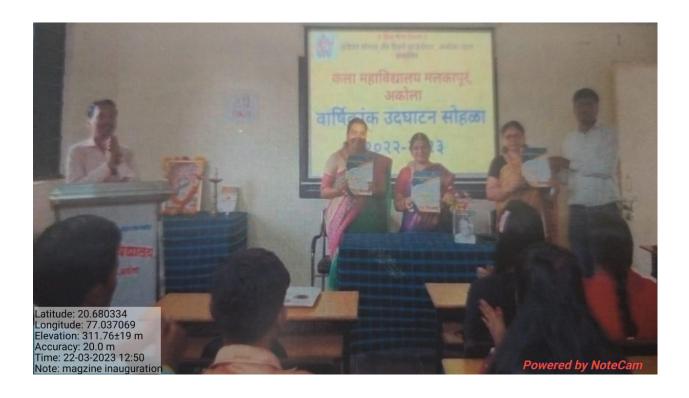

# Indian Social and Research Foundation, Akola Kala Mahavidyalaya, Malkapur, Akola

Programme Report

**Programme Name** 

: Annual Magazine Inauguration Ceremony

Department

Library Department

Date

18/10/22

**Programme Head** 

: Dr. Seema Kale

**Programme Chairperson** 

: Dr. Geetali Pande

#### **Brief Report:**

The Annual Magazine Inauguration Ceremony for the year 2022-23 was celebrated with great enthusiasm on 18th October 2022. The program was chaired by Principal Dr. Geetali Pande, who, in her speech, encouraged the students and shared her motivational thoughts. She emphasized that the annual magazine offers students an avenue to express their ideas, marking the beginning of their journey at the foundational level of this college, which often leads to the emergence of great writers and poets in the future.

Additionally, the coordinator of the annual magazine, Dr. Seema Kale, extended her best wishes to the students and provided guidance, encouraging them to actively participate in the creation of the annual magazine for that academic year.