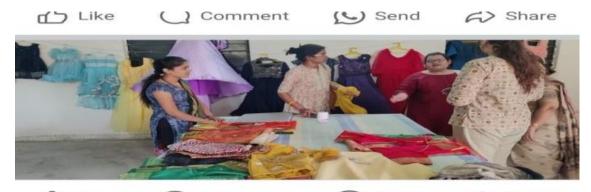

# कला महाविद्यालय मलकापूर अकोला येथे वृक्षारोपण

प्रतिनिधी, १८ जुलै

अकोला – स्थानिक इंडियन सोशल अँड रिसर्च फाउंडेशन अकोला चे कला महाविघालय मलकापूर अकोला येथे आज दिनांक १८ जुलै रोजी वृक्षारोपण कार्यम संपन्न झाला. या कार्यमाच्या अध्यक्षस्थानी संस्थेच्या सचिव तथा प्राचार्य डॉ. गीताली पांडे मॅडम ह्या होत्या. त्यांच्या हस्ते महाविधालयाच्या परिसरामध्ये वृक्षारोपण कार्यमाचे आयोजन करण्यात आले होते. या कार्यमाला महाविधालयातील विधार्थी शिक्षक व शिक्षकेतर कर्मचारी उपस्थित होते.