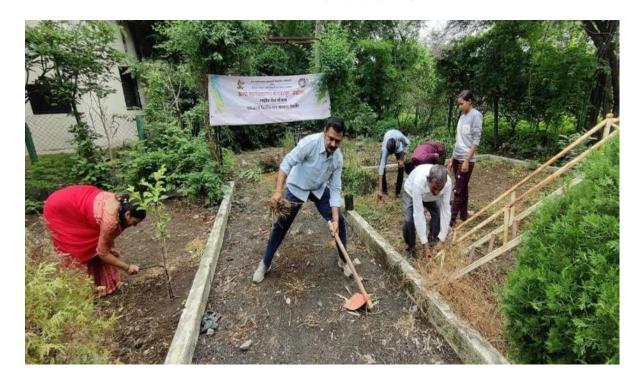

#### कार्यक्रम अहवाल

कार्यक्रमाचे नाव =

वृक्षारोपण

दिनांक =

18 जुलै 2023

आयोजक =

पर्यावरण समिती

कार्यक्रम अध्यक्ष =

डॉ. गीताली पांडे मॅडम

ध्येय आणि उद्दिष्ट = वाढत्या तापमानाची समस्या जाणून वृक्षारोपण गरजेचे आहे. याची जाणीव करून देणे.

संक्षिप्त अहवाल =

दिनांक 18 जुलै 2023 रोजी कला महाविद्यालय मलकापूर येथे वृक्षारोपण हा कार्यक्रम घेण्यात आला. प्रस्तुत कार्यक्रमाला महाविद्यालयातील शिक्षक, शिक्षकेतर कर्मचारी व विद्यार्थी वर्ग यांनी विविध प्रकारची झाडे आणली. वृक्षारोपण कार्यक्रमासाठी महाविद्यालयातील दता फुरंगे आणि श्री कळंब यांच्या मदतीने विविध ठिकाणी गड्डे करण्यात आले व त्यामध्ये बिविध प्रकारच्या झाडांचे वृक्षारोपण करण्यात आले.प्रस्तुत कार्यक्रम महाविद्यालयाच्या प्राचार्या डॉ. गीताली पांडे मॅडम यांच्या उपस्थितीमध्ये घेण्यात आला. तसेच कार्यक्रमाला महाविद्यालयातील शिक्षक, शिक्षकेतर कर्मचारी वृंद व विद्यार्थी वर्ग उपस्थित होता.

#### पर्यावरण समिती

- 1) सहाय्यक प्राध्यापक वंदना देशमुख....श्रीक्र्यालाकी
- 2) डॉ. सीमा काळे (ग्रंथपाल).....

प्राचार्या

ST. Flands Principal,
Arts College, Malkapur, Akola.

# कला महाविद्यालय मलकापूर अकोला येथे वृक्षारोपण

प्रतिनिधी, १८ जुलै

अकोला – स्थानिक इंडियन सोशल अँड रिसर्च फाउंडेशन अकोला चे कला महाविघालय मलकापूर अकोला येथे आज दिनांक १८ जुलै रोजी वृक्षारोपण कार्यम संपन्न झाला. या कार्यमाच्या अध्यक्षस्थानी संस्थेच्या सचिव तथा प्राचार्य डॉ. गीताली पांडे मॅडम ह्या होत्या. त्यांच्या हस्ते महाविधालयाच्या परिसरामध्ये वृक्षारोपण कार्यमाचे आयोजन करण्यात आले होते. या कार्यमाला महाविधालयातील विधार्थी शिक्षक व शिक्षकेतर कर्मचारी उपस्थित होते.