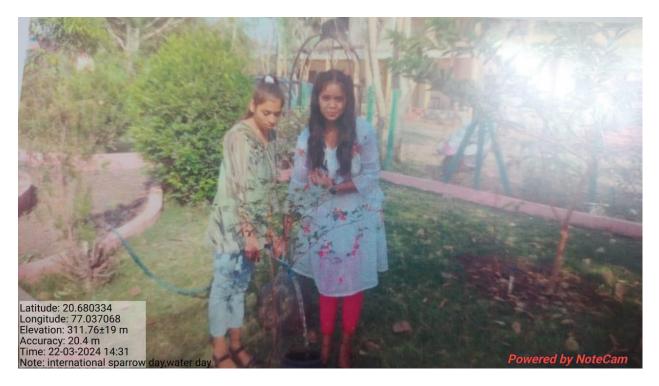

# **World Sparrow Day**

Date:-22 /03/2024&Time:-:2.00 P.M. To 3.00 P.M.

**Venu:- ROOM NO.8 & COLLEGE CAMPUS** 

Program Chairman -Principal :- Dr. Gitali Pande

Organizer : Environment Committee, Kala Mahavidyalaya Malkapur, Akola

## इंडियन सोशल अँड रिसर्च फाउंडेशन जकोला. कला महाविद्यालय मलकापूर, अकोला कार्यक्रम अहवाल

कार्यक्रमाचे नाव = जागतिक चिमणी दिवस, वन दिवस आणि अनदिन

दिनांक = 22/03/2024 आयोजक = प्रयासरण समिती

कार्यक्रम अध्यक्ष = पाचार्य डॉ. गीताली पाड मेडम

ध्येय आणि उद्दिष्टे= पर्यावरणात्री सर्वधित घटक हे आपल्या जीवनाचा घटक असून त्याचे सरक्षण करणे ही आपली जवाबदारी आहे याची जाणीव करून देणे.

विश्वस महवाल = प्रस्तुत कार्यक्रम हा दिनांक 22 मार्च 2023 रोजी महाविद्यालयामध्ये घेण्यात आला. प्रस्तुत कार्यक्रमांमध्ये जागतिक चिमणी दिवस, जागतिक वन दिवस आणि जागतिक जल दिवस करण्यात अशा विविध कार्यक्रमांमध्ये विद्याख्याँना चिमणी या पर्यावरणाचा = घटक आहे.त्या पर्यावरणा मध्ये महत्वाची भूमिका निभवितात त्यांना वाचविणे हि आपली जवाबदारी आहे यांची माहिती विध्याध्याँना देण्यात आली त्याचप्रमाणे झाडांची अति प्रमाणात होत असलेली जगल तोड यविविध पर्यापक्षी जीवित हानी होत आहे. तसेच उप्णतेमध्ये चाद होत आहे.अशा विविध प्रकारची धोके जगल तोडीमुळे वधावयास मिळत आहे तर जल व्यवस्थापना सम्बन्धी आपली जवाबदारी ची ओळख वास्तविक जीवनातील विविध उदाहरणे देऊन देण्यात आली.दैनदिन कामे करत असताना पाण्याचा कमी वापर हे जल व्यवस्थापनाची उत्तम उदाहरण सागृन विद्याध्याँना जल व्यवस्थापन जाणीव करून देण्यात आली.