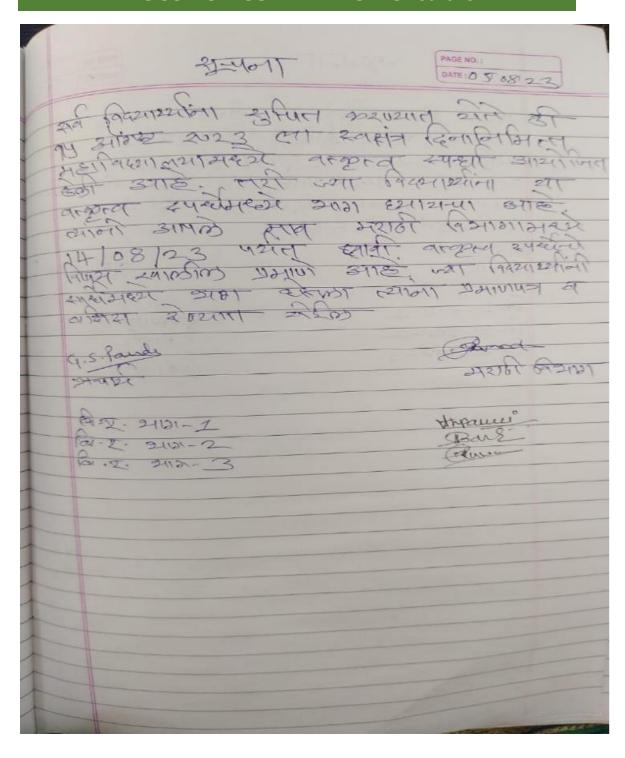

# इंडियन सोशल ॲन्ड रिसर्च फाऊंडेशन, अकोला. कला महाविद्यालय, मलकापुर, अकोला

कार्यक्रमाचा अष्टवाल

कार्यक्रमाचे नाव :- चकृत्व स्पर्धा

दिनांक :- 15 ऑगस्ट 2023

आयोजक :- मराठी विभाग

विभाग प्रमुख :- डॉ. दिपाली प्र. गावंडे

कार्यक्माचे अध्यक्ष :- मा. डॉ. प्राचार्या गिताली पांडे मॅडन

ध्येय आणि उदिदष्टे :-1) बोलण्याची कला अवगत होणे

2) वत्कृत्व कलेत नैपूण्याता येणे.

#### संक्षिप्त अहवाल :--

15 ऑगष्ट 2023 ला महाविद्यालयातील मराठी विभागातर्फे स्वातंत्र्याचा अमृत महोत्सव निमित्य वत्कृत्व स्पर्धा आयोतिज करण्यात आली होती. वत्कृत्व स्पर्धोचा विषय :- 1) निसर्ग व मानव सहसंबध

#### 2) विद्यार्थ्यांची शिक्षणातील उदासिनता

असे ठेवण्यात आले होते. या स्पर्धेमध्ये

- 1) कु. प्रतिक्षा गवळी
- 2) कु. अनुराधा कोरडे
- 3) कु. मोनिका पवार व
- 4) रोशनी देहणकर

अश्या चार विद्यार्थींनी आपले विचार चांगल्याप्रकारे व्यवत केले. कार्यकमाच्या अध्यक्ष डॉ. गिलाली पांडे मॅडम यांनी योन्ही विषयावर आपले मत प्रगट केले. स्पर्धेच्या शेवटी सर्वच विद्यार्थ्यीनीना प्रमाणपत्र व पाऊच बतिस देण्यात आले. कार्यक्रमाचे सुत्रसंघालन डॉ. दिपाली गायंडे यांनी केले. स्पर्धला शिक्षक व शिक्षकेत्तर कर्मचारी व विद्यार्थी उपरिधत होते. G. S. Pande Principal. Arts College, Malkapur, Akola