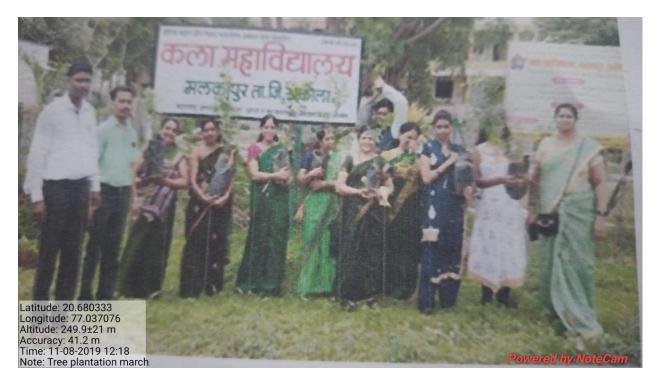

#### Report: Tree Plantation

#### कार्यक्रम अहवाल

कार्यक्रमाचे नाव =

वृक्षारोपण

दिनांक =

18 जुलै 2023

आयोजक =

पर्यावरण समिती

कार्यक्रम अध्यक्ष =

डॉ. गीताली पांडे मॅडम

ध्येय आणि उद्दिष्ट = वाढत्या तापमानाची समस्या जाणून वृक्षारोपण गरजेचे आहे. याची जाणीव करून देणे.

संक्षिप्त अहवाल =

दिनांक 18 जुलै 2023 रोजी कला महाविद्यालय मलकापूर येथे वृक्षारोपण हा कार्यक्रम घेण्यात आला. प्रस्तुत कार्यक्रमाला महाविद्यालयातील शिक्षक, शिक्षकेतर कर्मचारी व विद्यार्थी वर्ग यांनी विविध प्रकारची झाडे आणली. वृक्षारोपण कार्यक्रमासाठी महाविद्यालयातील दता फुरंगे आणि श्री कळंब यांच्या मदतीने विविध ठिकाणी गड्डे करण्यात आले व त्यामध्ये बिविध प्रकारच्या झाडांचे वृक्षारोपण करण्यात आले.प्रस्तुत कार्यक्रम महाविद्यालयाच्या प्राचार्या डॉ. गीताली पांडे मॅडम यांच्या उपस्थितीमध्ये घेण्यात आला. तसेच कार्यक्रमाला महाविद्यालयातील शिक्षक, शिक्षकेतर कर्मचारी वृंद व विद्यार्थी वर्ग उपस्थित होता.