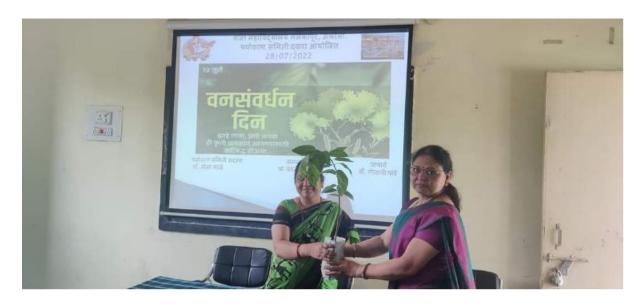

#### **Committee Name :- Environment Committee**

-: Objective/Aim:-

KNOWING THE PROBLEM OF RISING TEMPERATURE AND MAKING THEM AWARE THAT TREE PLANTATION IS NECESSARY

**Program Name** 

#### **VRUKSHAROPAN**

Date:-18 /07/2023&Time :-:.00 P.M To .00 P.M.

**Venu:- COLLEGE CAMPUS** 

**Program Chairman - Principal :- Dr. Gitali Pande** 

Coordinator: - Assi. Prof. Vandana Deshmukh.

#### कार्यक्रम अहवाल

कार्यक्रमाचे नाव =

वृक्षारोपण

दिनांक =

18 जुलै 2023

आयोजक =

पर्यावरण समिती

कार्यक्रम अध्यक्ष =

डॉ. गीताली पांडे मॅडम

ध्येय आणि उद्दिष्ट = वाढत्या तापमानाची समस्या जाणून वृक्षारोपण गरजेचे आहे. याची जाणीव करून देणे.

संक्षिप्त अहवाल =

दिनांक 18 जुलै 2023 रोजी कला महाविद्यालय मलकापूर येथे वृक्षारोपण हा कार्यक्रम घेण्यात आला. प्रस्तुत कार्यक्रमाला महाविद्यालयातील शिक्षक, शिक्षकेतर कर्मचारी व विद्यार्थी वर्ग यांनी विविध प्रकारची झाडे आणली. वृक्षारोपण कार्यक्रमासाठी महाविद्यालयातील दता फुरंगे आणि श्री कळंब यांच्या मदतीने विविध ठिकाणी गड्डे करण्यात आले व त्यामध्ये बिविध प्रकारच्या झाडांचे वृक्षारोपण करण्यात आले.प्रस्तुत कार्यक्रम महाविद्यालयाच्या प्राचार्या डॉ. गीताली पांडे मॅडम यांच्या उपस्थितीमध्ये घेण्यात आला. तसेच कार्यक्रमाला महाविद्यालयातील शिक्षक, शिक्षकेतर कर्मचारी वृंद व विद्यार्थी वर्ग उपस्थित होता.