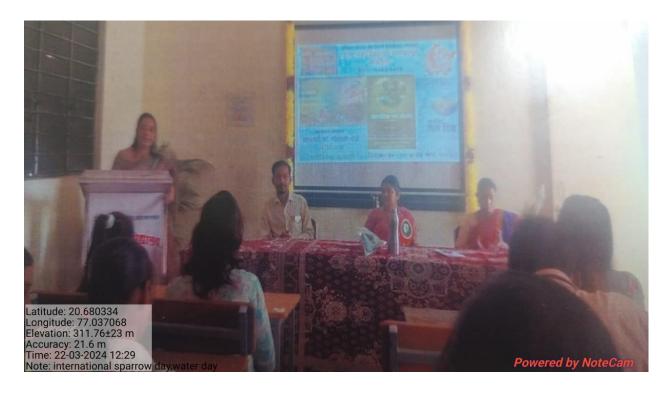

## इंडियन सोशल अँड रिसर्च फाउंडेशन जकोला. कला महाविद्यालय मलकापूर, अकोला कार्यक्रम अहवाल

कार्यक्रमाचे नाव = जागतिक चिमणी दिवस, वन दिवस आणि अनदिन

दिनांक = 22/03/2024 आयोजक = प्रयासरण समिती

कार्यक्रम अध्यक्ष = पाचार्य डॉ. गीताली पाड मेडम

ध्येय आणि उद्दिष्टे= पर्यावरणात्री सर्वधित घटक हे आपल्या जीवनाचा घटक असून त्याचे सरक्षण करणे ही आपली जवाबदारी आहे याची जाणीव करून देणे.

विश्वस महवाल = प्रस्तुत कार्यक्रम हा दिनांक 22 मार्च 2023 रोजी महाविद्यालयामध्ये घेण्यात आला. प्रस्तुत कार्यक्रमांमध्ये जागतिक चिमणी दिवस, जागतिक वन दिवस आणि जागतिक जल दिवस करण्यात अशा विविध कार्यक्रमांमध्ये विद्याख्याँना चिमणी या पर्यावरणाचा = घटक आहे.त्या पर्यावरणा मध्ये महत्वाची भूमिका निभवितात त्यांना वाचविणे हि आपली जवाबदारी आहे यांची माहिती विध्याध्याँना देण्यात आली त्याचप्रमाणे झाडांची अति प्रमाणात होत असलेली जगल तोड यविविध पर्यापक्षी जीवित हानी होत आहे. तसेच उप्णतेमध्ये चाद होत आहे.अशा विविध प्रकारची धोके जगल तोडीमुळे वधावयास मिळत आहे तर जल व्यवस्थापना सम्बन्धी आपली जवाबदारी ची ओळख वास्तविक जीवनातील विविध उदाहरणे देऊन देण्यात आली.दैनदिन कामे करत असताना पाण्याचा कमी वापर हे जल व्यवस्थापनाची उत्तम उदाहरण सागृन विद्याध्याँना जल व्यवस्थापन जाणीव करून देण्यात आली.

अशी माहिती महाविद्यालयाच्या प्राचार्या हो गिताली पांडे गेंडम आणि राज्यशास्त्राचे प्राध्यापक हो, दिलीप सूर्यवशी सर यांनी दिली, तसेच जल दिवस यांनिमित्ताने महाविद्यालयामध्ये पाण्याचे व्यवस्थापन करणे या उद्दिशला होळ्यासमीर ठेवृत विविध झाडांसाठी माठ आणून पाण्याचे व्यवस्थापन करण्यात आले. त्या माठांमध्ये नारळाची दोरी टावृत झाडांना थेव थेव पाणी पुरेल अशी व्यवस्था करण्यात अशाप्रचारे प्रस्तुत कार्यक्रम हा महाविद्यालयाच्या प्राचार्य हो. गिताली पांडे मेंडम यांच्या उपस्थितीमध्ये संपन्न झाला. कार्यक्रमाचे संचलन हों, दिपाली गांवडे मेंडम यांनी केले तर प्रस्ताविक पर्यावरण समितीच्या समन्वियंका प्राध्यापक बंदना देशमुख यांनी केले आणि आभार प्रदर्शन हों, सीमा काळे यांनी केले प्रस्तुत कार्यक्रमाला महाविद्यालयातील विद्यार्थी तसेच शिक्षक व शिक्षकेतर कर्मचारी वृद उपस्थित होते.