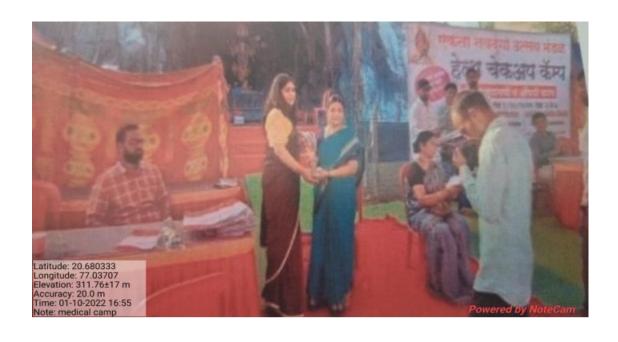

्या विश्यामीका महिलांगी उत्पाल उत्पूक्त अनुक अहमार विका देविका विविश अवस्य करेन उर्वाच्या शिकामा इसर देवलेकार उत्तर अवस्ता अक्टार मार्गे 12 में 1 शक्ती अत्यवानिमा अलाक्ष्य राज्यातीक प्रत्यापड्या 021 अग्याम देवणात् आले दीते. दुरवातिका ही छा स्टिनिकी दार्शनी नवरात्री अस्ताम स्थामिताक यारमातीक सोरकी था निष्मान्य अल्के देशा मितार महिला प्राचितात्र हा हारान मिलंडा अलेड हार अलेडा

मा. धारतारी व द्या अस्यास द्यांना उड़ा होतान अस्तिवशा काला।
नास्त्र के क्यांना प्रकृत द्यांना उड़ा होताना द्यांना अस्तिवशा काला।
नास्त्र के क्यांना प्रकृत व देन नवंद्रवा विन्तिव्यांना विश्वयः
द्यांना उपले अद्योगाला यश्राया त्यांनी अर्व धाराणक विश्ववेद्यः
द्यांना व मंडलेसे प्रविश्वयि यांनी अर्थ क्यांना अत्राम्भ क्यांना क्यांचा क्यां

Principal, Arts College, Malkapur, Akola Head of the Department Department of Marai





# Study Tour- Agriculture Exhibition at PDKV Agri University Akola

### **Notice, Attendance, Geo-tag Photos**







कला महाविद्यालयातील अर्थशास्त्र विभागाची राज्यस्तरीय महा कृषी प्रदर्शनीला २९/१२/२०२२ रोजी भेट.

See translation



C

### **Notational Nutrition Week**

## Arts College, Malkapur, Akola

### **Nutrition Week Organized Under the Department of Home Economics**

Date: September 7, 2022

Organizer

Department of Home Economics

Chairperson of the Program

Dr. Geetali Pandey

Chief Guest of the Program

Dr. Jayashree Chaturkar Objectives:

1. To raise awareness about the essential nutrients needed for physical growth and development at each age group.

Curriculum:

- 1. The importance of Nutrition Week.
- 2. Information about the types of diets that should be given to children