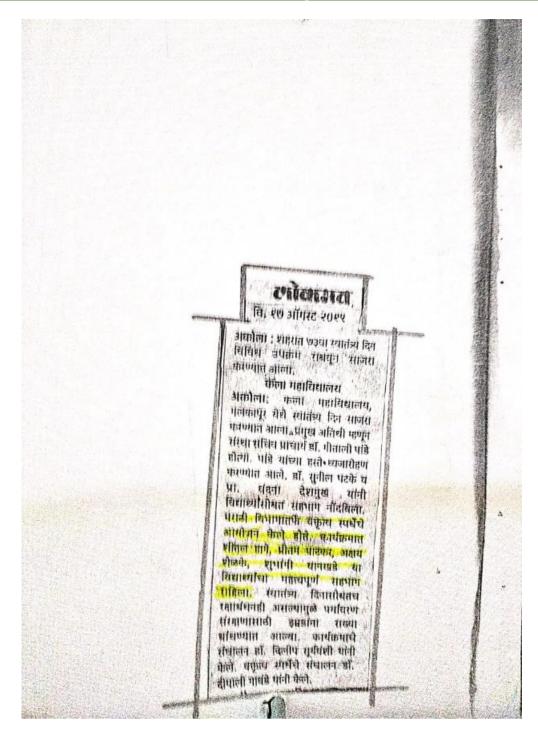

# कला महाविद्यालय मलकापूर अकोला येथे वृक्षारोपण

प्रतिनिधी, १८ जुलै

अकोला – स्थानिक इंडियन सोशल अँड रिसर्च फाउंडेशन अकोला चे कला महाविघालय मलकापूर अकोला येथे आज दिनांक १८ जुलै रोजी वृक्षारोपण कार्यम संपन्न झाला. या कार्यमाच्या अध्यक्षस्थानी संस्थेच्या सचिव तथा प्राचार्य डॉ. गीताली पांडे मॅडम ह्या होत्या. त्यांच्या हस्ते महाविधालयाच्या परिसरामध्ये वृक्षारोपण कार्यमाचे आयोजन करण्यात आले होते. या कार्यमाला महाविधालयातील विधार्थी शिक्षक व शिक्षकेतर कर्मचारी उपस्थित होते.