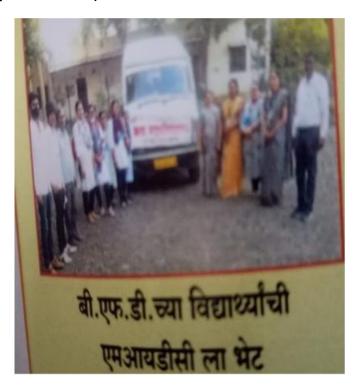

## इंडियन सोशल अँड रिसर्च फाउंडेशन जकोला. कला महाविद्यालय मलकापूर, अकोला कार्यक्रम अहवाल

कार्यक्रमाचे नाव = जागतिक चिमणी दिवस, वन दिवस आणि अनदिन

दिनांक = 22/03/2024 आयोजक = प्रयासरण समिती

कार्यक्रम अध्यक्ष = पाचार्य डॉ. गीताली पाड मेडम

ध्येय आणि उद्दिष्टे= पर्यावरणात्री सर्वधित घटक हे आपल्या जीवनाचा घटक असून त्याचे सरक्षण करणे ही आपली जवाबदारी आहे याची जाणीव करून देणे.

विश्वस महवाल = प्रस्तुत कार्यक्रम हा दिनांक 22 मार्च 2023 रोजी महाविद्यालयामध्ये घेण्यात आला. प्रस्तुत कार्यक्रमांमध्ये जागतिक चिमणी दिवस, जागतिक वन दिवस आणि जागतिक जल दिवस करण्यात अशा विविध कार्यक्रमांमध्ये विद्याख्याँना चिमणी या पर्यावरणाचा = घटक आहे.त्या पर्यावरणा मध्ये महत्वाची भूमिका निभवितात त्यांना वाचविणे हि आपली जवाबदारी आहे यांची माहिती विध्याध्याँना देण्यात आली त्याचप्रमाणे झाडांची अति प्रमाणात होत असलेली जगल तोड यविविध पर्यापक्षी जीवित हानी होत आहे. तसेच उप्णतेमध्ये चाद होत आहे.अशा विविध प्रकारची धोके जगल तोडीमुळे वधावयास मिळत आहे तर जल व्यवस्थापना सम्बन्धी आपली जवाबदारी ची ओळख वास्तविक जीवनातील विविध उदाहरणे देऊन देण्यात आली.दैनदिन कामे करत असताना पाण्याचा कमी वापर हे जल व्यवस्थापनाची उत्तम उदाहरण सागृन विद्याध्याँना जल व्यवस्थापन जाणीव करून देण्यात आली.

अशी माहिती महाविद्यालयाच्या प्राचार्या हो गिताली पांडे गेंडम आणि राज्यशास्त्राचे प्राध्यापक हो, दिलीप सूर्यवशी सर यांनी दिली, तसेच जल दिवस यांनिमित्ताने महाविद्यालयामध्ये पाण्याचे व्यवस्थापन करणे या उद्दिशला होळ्यासमीर ठेवृत विविध झाडांसाठी माठ आणून पाण्याचे व्यवस्थापन करण्यात आले. त्या माठांमध्ये नारळाची दोरी टावृत झाडांना थेव थेव पाणी पुरेल अशी व्यवस्था करण्यात अशाप्रचारे प्रस्तुत कार्यक्रम हा महाविद्यालयाच्या प्राचार्य हो. गिताली पांडे मेंडम यांच्या उपस्थितीमध्ये संपन्न झाला. कार्यक्रमाचे संचलन हों, दिपाली गांवडे मेंडम यांनी केले तर प्रस्ताविक पर्यावरण समितीच्या समन्वियंका प्राध्यापक बंदना देशमुख यांनी केले आणि आभार प्रदर्शन हों, सीमा काळे यांनी केले प्रस्तुत कार्यक्रमाला महाविद्यालयातील विद्यार्थी तसेच शिक्षक व शिक्षकेतर कर्मचारी वृद उपस्थित होते.