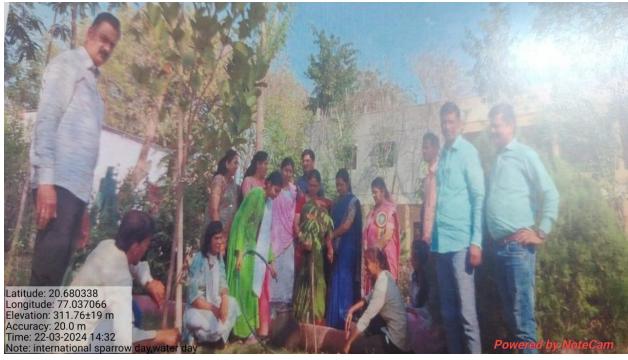

अशी माहिती महाविद्यालयाच्या प्राचार्या हो गिताली पांडे गेंडम आणि राज्यशास्त्राचे प्राध्यापक हो, दिलीप सूर्यवशी सर यांनी दिली, तसेच जल दिवस यांनिमित्ताने महाविद्यालयामध्ये पाण्याचे व्यवस्थापन करणे या उद्दिशला होळ्यासमीर ठेवृत विविध झाडांसाठी माठ आणून पाण्याचे व्यवस्थापन करण्यात आले. त्या माठांमध्ये नारळाची दोरी टावृत झाडांना थेव थेव पाणी पुरेल अशी व्यवस्था करण्यात अशाप्रचारे प्रस्तुत कार्यक्रम हा महाविद्यालयाच्या प्राचार्य हो. गिताली पांडे मेंडम यांच्या उपस्थितीमध्ये संपन्न झाला. कार्यक्रमाचे संचलन हों, दिपाली गांवडे मेंडम यांनी केले तर प्रस्ताविक पर्यावरण समितीच्या समन्वियंका प्राध्यापक बंदना देशमुख यांनी केले आणि आभार प्रदर्शन हों, सीमा काळे यांनी केले प्रस्तुत कार्यक्रमाला महाविद्यालयातील विद्यार्थी तसेच शिक्षक व शिक्षकेतर कर्मचारी वृद उपस्थित होते.

# **Geo- Tag Photos**

# Arrangement of Water in Clay Pot to Watering the Plant in summer