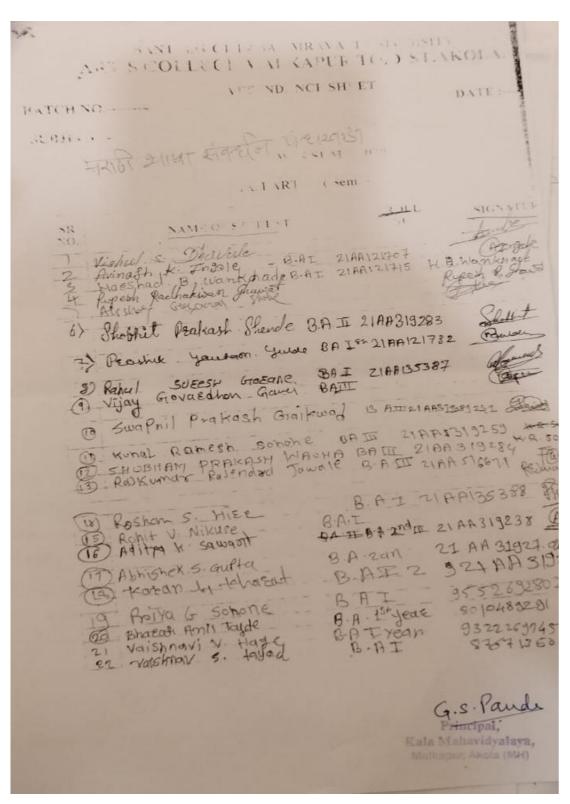

#### **Attendance Sheet**

INDIAN SOCIAL & RESEARCH FOUNDATION, AKOLA. ART'S COLLEGE MALKAPUR, Tq. DIST. AKOL ATTENDENCE SHEET (SESSION 201 - 201') Subject Class Date 15/08/2 Name of the teacher drep ra Time Signature Name of the Student Sr. Signature Sr. Name of Student No. No. 17 Youan B. Ingle 18 2 Shybham P. Bhale 19 Hazishchundta Bruse 6 20 21 Bhavana B Khadse 22 23 Tenle 24 phylone 25 "Drolle YashPalsingh . R. Bais Kajpul 27 28 CJambik C& Jamai K 79 13 30 14 31 15 32