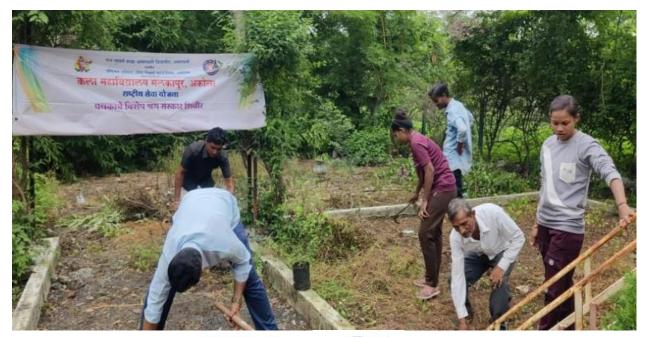

नुकतीच पावसाळ्याची सुरुवात आणि महाविद्यालयांमध्ये करण्यात आलेल्या नवीन झाडांचे रोपण यांना इतर अनावश्यक गवतामुळे किंवा लहान लहान झुडूप यामुळे वाढण्यास अटकाव न होवो. तसेच फवारणी केलेल्या अनावश्यक तम किंवा गांजर गवत स्वच्छ करून महाविद्यालयातील बाग बगीचा स्वच्छ ठेवणे, नवीन वृक्षारोपण केलेल्य झाडांचे वाढ होणे यासाठी महाविद्यालयातील विद्यार्थी, शिक्षक अभियान घेण्यात आले. त्या कार्यक्रमांमध्ये महाविद्यालयातील विद्यार्थी, शिक्षक
  - व शिक्षकेतर वृंद सर्वांनी आपला सहभाग नौंदविला. प्रस्तुत कार्यक्रम हा महाविद्यालयाच्या प्राचार्य डॉ.गीताली पांडे मॅडम यांच्या अध्यक्षतेखाली संपन्न झाला

पर्यावरण समिती समन्वयक व सदस्य

1)सहा. प्रा.वंदना देशमुख(समन्वयक)... अप्रेट्सीकार्या

2) डॉ. सीमा काळे (सदस्य).....ग्रिमा

G. S. Pande

प्राचार्य डॉ. गीताली पांडे Principal, Arts College, Malkapur, Akola

## РНОТО













#### **Life Skills**

## **BROCHUR**

Sant Gadge Baba Amravati University Amravati Affiliated
And

# Indian social and Research Foundation Akola's ,

Kala Mahavidyalay Malkapur, Akola.

(NACC 'B'Grade)

## **Committee Name: - Environment Committee**

**Objective/Aim:** 

To Make Student Understans The Importance Of Pranayama And Yoga To Reduce M,Ental Stress While Studying.

## Program name

## **International Yoga Day**

Date:- 21/06/2023&Time :-8:00 a.m To 9:00 a.m.

Venu: - Room No. 8 And College Campus

**Program chairman - Principal :- Dr. Gitali Pande** 

**Coordinator:- Assi. Prof. Vandana** 

Deshmukh.



## **International Yoga Day Report**



## **Life Skills - Yoga Photos**





#### **Fashion Exhibition**



कला महाविद्यालय मलकापूर अकोला येथे बी एफ डी विभागा