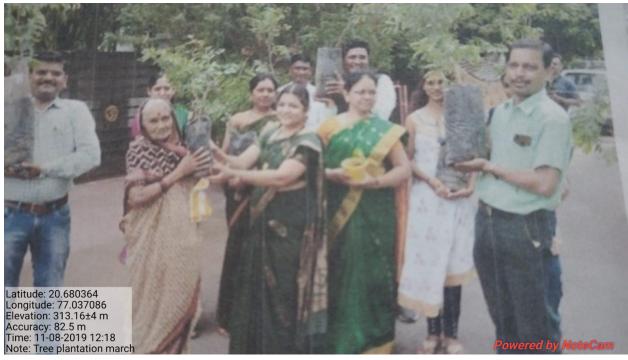

#### Report: Tree Plantation

#### कार्यक्रम अहवाल

कार्यक्रमाचे नाव =

वृक्षारोपण

दिनांक =

18 जुलै 2023

आयोजक =

पर्यावरण समिती

कार्यक्रम अध्यक्ष =

डॉ. गीताली पांडे मॅडम

ध्येय आणि उद्दिष्ट = वाढत्या तापमानाची समस्या जाणून वृक्षारोपण गरजेचे आहे. याची जाणीव करून देणे.

संक्षिप्त अहवाल =

दिनांक 18 जुलै 2023 रोजी कला महाविद्यालय मलकापूर येथे वृक्षारोपण हा कार्यक्रम घेण्यात आला. प्रस्तुत कार्यक्रमाला महाविद्यालयातील शिक्षक, शिक्षकेतर कर्मचारी व विद्यार्थी वर्ग यांनी विविध प्रकारची झाडे आणली. वृक्षारोपण कार्यक्रमासाठी महाविद्यालयातील दता फुरंगे आणि श्री कळंब यांच्या मदतीने विविध ठिकाणी गड्डे करण्यात आले व त्यामध्ये बिविध प्रकारच्या झाडांचे वृक्षारोपण करण्यात आले.प्रस्तुत कार्यक्रम महाविद्यालयाच्या प्राचार्या डॉ. गीताली पांडे मॅडम यांच्या उपस्थितीमध्ये घेण्यात आला. तसेच कार्यक्रमाला महाविद्यालयातील शिक्षक, शिक्षकेतर कर्मचारी वृंद व विद्यार्थी वर्ग उपस्थित होता.