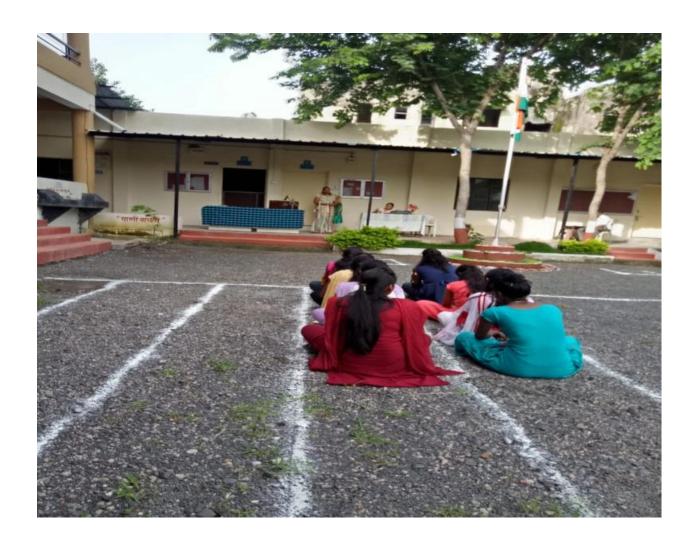

# **World Sparrow Day**

Date:-22 /03/2024&Time:-:2.00 P.M. To 3.00 P.M.

**Venu:- ROOM NO.8 & COLLEGE CAMPUS** 

Program Chairman -Principal :- Dr. Gitali Pande

Organizer : Environment Committee, Kala Mahavidyalaya Malkapur, Akola

## इंडियन सोशल अँड रिसर्च फाउंडेशन जकोला. कला महाविद्यालय मलकापूर, अकोला कार्यक्रम अहवाल

कार्यक्रमाचे नाव = जागतिक चिमणी दिवस, वन दिवस आणि अनदिन

दिनांक = 22/03/2024 आयोजक = प्रयासरण समिती

कार्यक्रम अध्यक्ष = पाचार्य डॉ. गीताली पाड मेडम

ध्येय आणि उद्दिष्टे= पर्यावरणात्री सर्वधित घटक हे आपल्या जीवनाचा घटक असून त्याचे सरक्षण करणे ही आपली जवाबदारी आहे याची जाणीव करून देणे.

विश्वस महवाल = प्रस्तुत कार्यक्रम हा दिनांक 22 मार्च 2023 रोजी महाविद्यालयामध्ये घेण्यात आला. प्रस्तुत कार्यक्रमांमध्ये जागतिक चिमणी दिवस, जागतिक वन दिवस आणि जागतिक जल दिवस करण्यात अशा विविध कार्यक्रमांमध्ये विद्याख्याँना चिमणी या पर्यावरणाचा = घटक आहे.त्या पर्यावरणा मध्ये महत्वाची भूमिका निभवितात त्यांना वाचविणे हि आपली जवाबदारी आहे यांची माहिती विध्याध्याँना देण्यात आली त्याचप्रमाणे झाडांची अति प्रमाणात होत असलेली जगल तोड यविविध पर्यापक्षी जीवित हानी होत आहे. तसेच उप्णतेमध्ये चाद होत आहे.अशा विविध प्रकारची धोके जगल तोडीमुळे वधावयास मिळत आहे तर जल व्यवस्थापना सम्बन्धी आपली जवाबदारी ची ओळख वास्तविक जीवनातील विविध उदाहरणे देऊन देण्यात आली.दैनदिन कामे करत असताना पाण्याचा कमी वापर हे जल व्यवस्थापनाची उत्तम उदाहरण सागृन विद्याध्याँना जल व्यवस्थापन जाणीव करून देण्यात आली.