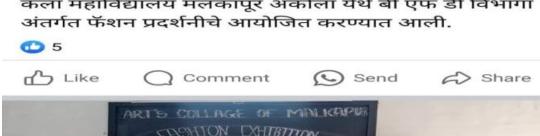

# कला महाविद्यालय मलकापूर अकोला येथे वृक्षारोपण

प्रतिनिधी, १८ जुलै

अकोला – स्थानिक इंडियन सोशल अँड रिसर्च फाउंडेशन अकोला चे कला महाविघालय मलकापूर अकोला येथे आज दिनांक १८ जुलै रोजी वृक्षारोपण कार्यम संपन्न झाला. या कार्यमाच्या अध्यक्षस्थानी संस्थेच्या सचिव तथा प्राचार्य डॉ. गीताली पांडे मॅडम ह्या होत्या. त्यांच्या हस्ते महाविधालयाच्या परिसरामध्ये वृक्षारोपण कार्यमाचे आयोजन करण्यात आले होते. या कार्यमाला महाविधालयातील विधार्थी शिक्षक व शिक्षकेतर कर्मचारी उपस्थित होते.