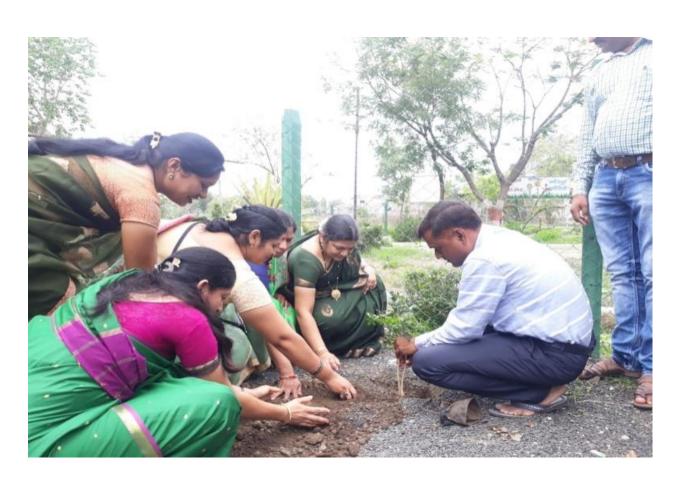

# Photos

## **Tree Plantation**

# कला महाविद्यालय मलकापूर अकोला येथे वृक्षारोपण

प्रतिनिधी, १८ जुलै

अकोला – स्थानिक इंडियन सोशल अँड रिसर्च फाउंडेशन अकोला चे कला महाविघालय मलकापूर अकोला येथे आज दिनांक १८ जुलै रोजी वृक्षारोपण कार्यम संपन्न झाला. या कार्यमाच्या अध्यक्षस्थानी संस्थेच्या सचिव तथा प्राचार्य डॉ. गीताली पांडे मॅडम ह्या होत्या. त्यांच्या हस्ते महाविधालयाच्या परिसरामध्ये वृक्षारोपण कार्यमाचे आयोजन करण्यात आले होते. या कार्यमाला महाविधालयातील विधार्थी शिक्षक व शिक्षकेतर कर्मचारी उपस्थित होते.