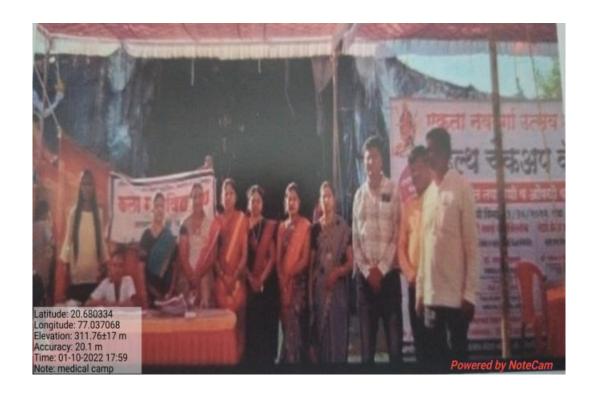

ाज्या विश्यामीका महिलांगी उत्पाल उत्पूक्त अनुक अहमार विका देविका विविश अवस्य करेन उर्वाच्या शिकामा इसर देवलेकार उत्तर अवस्ता अक्टार मार्गे 12 में 1 शक्ती अत्यवानिमा अलाक्ष्य राज्यातीक प्रत्यापड्या 021 अग्याम देवणात् आले दीते. दुरवातिका ही छा स्टिनिकी दार्शनी नवरात्री अस्ताम स्थामिताक यारमातीक सोरकी था निष्मान्य अल्के देशा मितार महिला प्राचितात्र हा हारान मिलंडा अलेड हार अलेडा

मा. धारतारी व द्या अस्यास द्यांना उड़ा होतान अस्तिवशा काला।
नास्त्र के क्यांना प्रकृत द्यांना उड़ा होताना द्यांना अस्तिवशा काला।
नास्त्र के क्यांना प्रकृत व देन नवंद्रवा विन्तिव्यांना विश्वयः
द्यांना उपले अद्योगाला यश्राया त्यांनी अर्व धाराणक विश्ववेद्यः
द्यांना व मंडलेसे प्रविश्वयि यांनी अर्थ क्यांना अत्राम्भ क्यांना क्यांचा क्यां

Principal, Arts College, Malkapur, Akola Head of the Department Department of Marai





# Study Tour- Agriculture Exhibition at PDKV Agri University Akola

### **Notice, Attendance, Geo-tag Photos**







कला महाविद्यालयातील अर्थशास्त्र विभागाची राज्यस्तरीय महा कृषी प्रदर्शनीला २९/१२/२०२२ रोजी भेट.

See translation



C

### **Notational Nutrition Week**

## Arts College, Malkapur, Akola

### **Nutrition Week Organized Under the Department of Home Economics**

Date: September 7, 2022

Organizer

Department of Home Economics

Chairperson of the Program

Dr. Geetali Pandey

Chief Guest of the Program

Dr. Jayashree Chaturkar Objectives:

1. To raise awareness about the essential nutrients needed for physical growth and development at each age group.

Curriculum:

- 1. The importance of Nutrition Week.
- 2. Information about the types of diets that should be given to childr