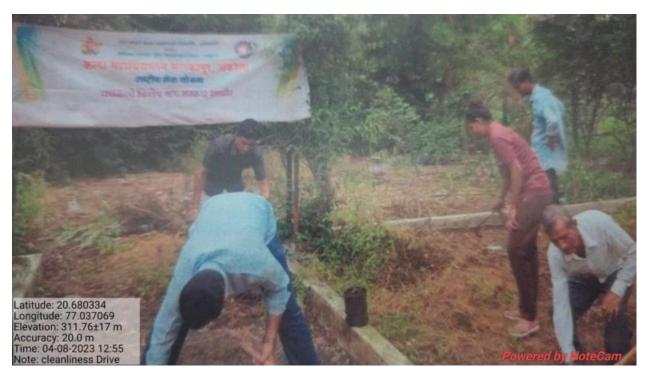

े नुकतीच पावसाळ्याची सुरुवात आणि महाविद्यालयांमध्ये करण्यात आलेल्या नवीन झाडांचे रोपण यांना इतर अनावश्यक गवतामुळे किंवा लहान लहान झुडूप यामुळे वाढण्यास अटकाव न होवो. तसेच फवारणी केलेल्या अनावश्यक तम किंवा गांजर गवत स्वच्छ करून महाविद्यालयातील बाग बगीचा स्वच्छ ठेवणे, नवीन वृक्षारोपण केलेल्य झाडांचे वाढ होणे यासाठी महाविद्यालयातील विद्यार्थी, शिक्षक अभियान घेण्यात आले. त्या कार्यक्रमांमध्ये महाविद्यालयातील विद्यार्थी, शिक्षक
  - व शिक्षकेतर वृंद सर्वांनी आपला सहभाग नौंदविला. प्रस्तुत कार्यक्रम हा महाविद्यालयाच्या प्राचार्य डॉ.गीताली पांडे मॅडम यांच्या अध्यक्षतेखाली संपन्न झाला

पर्यावरण समिती समन्वयक व सदस्य

1)सहा. प्रा.वंदना देशमुख(समन्वयक)... अप्रेट्सीकार्या

2) डॉ. सीमा काळे (सदस्य).....ग्रिमा

G. S. Pande

प्राचार्य डॉ. गीताली पांडे Principal, Arts College, Malkapur, Akola

## РНОТО













#### **Life Skills**

## **BROCHUR**

Sant Gadge Baba Amravati University Amravati Affiliated
And

# Indian social and Research Foundation Akola's ,

Kala Mahavidyalay Malkapur, Akola.

(NACC 'B'Grade)

## **Committee Name: - Environment Committee**

**Objective/Aim:** 

To Make Student Understans The Importance Of Pranayama And Yoga To Reduce M,Ental Stress While Studying.

## Program name

## **International Yoga Day**

Date:- 21/06/2023&Time :-8:00 a.m To 9:00 a.m.

Venu: - Room No. 8 And College Campus

**Program chairman - Principal :- Dr. Gitali Pande** 

**Coordinator:- Assi. Prof. Vandana** 

Deshmukh.



## **International Yoga Day Report**



## **Life Skills - Yoga Photos**





#### **Fashion Exhibition**



कला महाविद्यालय मलकापूर अकोला येथे बी एफ डी विभागा