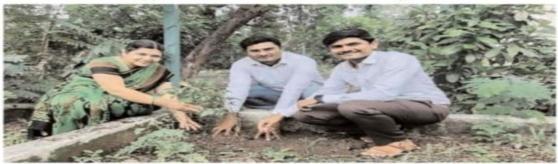

#### कार्यक्रम अहवाल

कार्यक्रमाचे नाव =

वृक्षारोपण

दिनांक =

18 जुलै 2023

आयोजक =

पर्यावरण समिती

कार्यक्रम अध्यक्ष =

डॉ. गीताली पांडे मॅडम

ध्येय आणि उद्दिष्ट = वाढत्या तापमानाची समस्या जाणून वृक्षारोपण गरजेचे आहे. याची जाणीव करून देणे.

संक्षिप्त अहवाल =

दिनांक 18 जुलै 2023 रोजी कला महाविद्यालय मलकापूर येथे वृक्षारोपण हा कार्यक्रम घेण्यात आला. प्रस्तुत कार्यक्रमाला महाविद्यालयातील शिक्षक, शिक्षकेतर कर्मचारी व विद्यार्थी वर्ग यांनी विविध प्रकारची झाडे आणली. वृक्षारोपण कार्यक्रमासाठी महाविद्यालयातील दता फुरंगे आणि श्री कळंब यांच्या मदतीने विविध ठिकाणी गड्डे करण्यात आले व त्यामध्ये बिविध प्रकारच्या झाडांचे वृक्षारोपण करण्यात आले.प्रस्तुत कार्यक्रम महाविद्यालयाच्या प्राचार्या डॉ. गीताली पांडे मॅडम यांच्या उपस्थितीमध्ये घेण्यात आला. तसेच कार्यक्रमाला महाविद्यालयातील शिक्षक, शिक्षकेतर कर्मचारी वृंद व विद्यार्थी वर्ग उपस्थित होता.

# कला महाविद्यालय मलकापूर अकोला येथे वृक्षारोपण

प्रतिनिधी, १८ जुलै

अकोला – स्थानिक इंडियन सोशल अँड रिसर्च फाउंडेशन अकोला चे कला महाविघालय मलकापूर अकोला येथे आज दिनांक १८ जुलै रोजी वृक्षारोपण कार्यम संपन्न झाला. या कार्यमाच्या अध्यक्षस्थानी संस्थेच्या सचिव तथा प्राचार्य डॉ. गीताली पांडे मॅडम ह्या होत्या. त्यांच्या हस्ते महाविधालयाच्या परिसरामध्ये वृक्षारोपण कार्यमाचे आयोजन करण्यात आले होते. या कार्यमाला महाविधालयातील विधार्थी शिक्षक व शिक्षकेतर कर्मचारी उपस्थित होते.