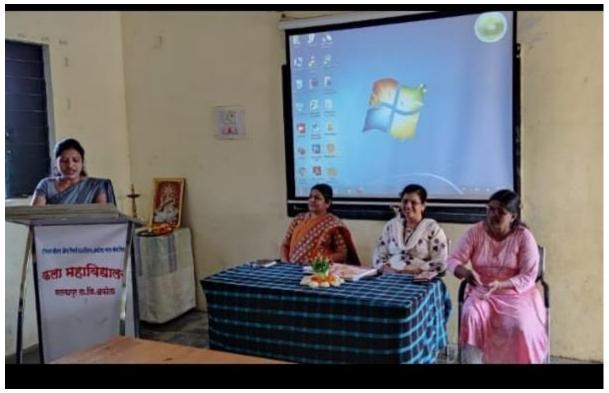

# **World Sparrow Day**

Date:-22 /03/2024&Time:-:2.00 P.M. To 3.00 P.M.

**Venu:- ROOM NO.8 & COLLEGE CAMPUS** 

Program Chairman -Principal :- Dr. Gitali Pande

Organizer : Environment Committee, Kala Mahavidyalaya Malkapur, Akola

## इंडियन सोशल अँड रिसर्च फाउंडेशन जकोला. कला महाविद्यालय मलकापूर, अकोला कार्यक्रम अहवाल

कार्यक्रमाचे नाव = जागतिक चिमणी दिवस, वन दिवस आणि अनदिन

दिनांक = 22/03/2024 आयोजक = प्रयासरण समिती

कार्यक्रम अध्यक्ष = पाचार्य डॉ. गीताली पाड मेडम

ध्येय आणि उद्दिष्टे= पर्यावरणात्री सर्वधित घटक हे आपल्या जीवनाचा घटक असून त्याचे सरक्षण करणे ही आपली जवाबदारी आहे याची जाणीव करून देणे.

विश्वस महवाल = प्रस्तुत कार्यक्रम हा दिनांक 22 मार्च 2023 रोजी महाविद्यालयामध्ये घेण्यात आला. प्रस्तुत कार्यक्रमांमध्ये जागतिक चिमणी दिवस, जागतिक वन दिवस आणि जागतिक जल दिवस करण्यात अशा विविध कार्यक्रमांमध्ये विद्याख्याँना चिमणी या पर्यावरणाचा = घटक आहे.त्या पर्यावरणा मध्ये महत्वाची भूमिका निभवितात त्यांना वाचविणे हि आपली जवाबदारी आहे यांची माहिती विध्याध्याँना देण्यात आली त्याचप्रमाणे झाडांची अति प्रमाणात होत असलेली जगल तोड यविविध पर्यापक्षी जीवित हानी होत आहे. तसेच उप्णतेमध्ये चाद होत आहे.अशा विविध प्रकारची धोके जगल तोडीमुळे वधावयास मिळत आहे तर जल व्यवस्थापना सम्बन्धी आपली जवाबदारी ची ओळख वास्तविक जीवनातील विविध उदाहरणे देऊन देण्यात आली.दैनदिन कामे करत असताना पाण्याचा कमी वापर हे जल व्यवस्थापनाची उत्तम उदाहरण सागृन विद्याध्याँना जल व्यवस्थापन जाणीव करून देण्यात आली.

अशी माहिती महाविद्यालयाच्या प्राचार्या हो गिताली पांडे गेंडम आणि राज्यशास्त्राचे प्राध्यापक हो, दिलीप सूर्यवशी सर यांनी दिली, तसेच जल दिवस यांनिमित्ताने महाविद्यालयामध्ये पाण्याचे व्यवस्थापन करणे या उद्दिशला होळ्यासमीर ठेवृत विविध झाडांसाठी माठ आणून पाण्याचे व्यवस्थापन करण्यात आले. त्या माठांमध्ये नारळाची दोरी टावृत झाडांना थेव थेव पाणी पुरेल अशी व्यवस्था करण्यात अशाप्रचारे प्रस्तुत कार्यक्रम हा महाविद्यालयाच्या प्राचार्य हो. गिताली पांडे मेंडम यांच्या उपस्थितीमध्ये संपन्न झाला. कार्यक्रमाचे संचलन हों, दिपाली गांवडे मेंडम यांनी केले तर प्रस्ताविक पर्यावरण समितीच्या समन्वियंका प्राध्यापक बंदना देशमुख यांनी केले आणि आभार प्रदर्शन हों, सीमा काळे यांनी केले प्रस्तुत कार्यक्रमाला महाविद्यालयातील विद्यार्थी तसेच शिक्षक व शिक्षकेतर कर्मचारी वृद उपस्थित होते.