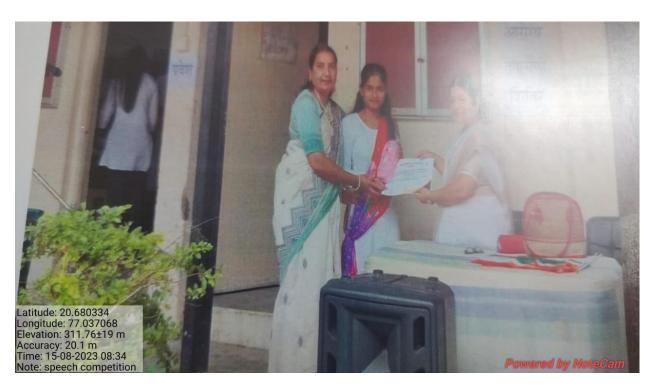

#### **SPEECH COMPETITION**

#### कार्यक्रमाचा अहवाल

कार्यक्रमाचे नाव

:- भाषण स्पर्धा

दिनांक

:- 26 जानेवारी 2024

आयोजक

:- मराठी विभाग

विभाग प्रम्ख

2 विद्यार्थ्यामध्ये बोलण्याची कला अवगत व्हावी.

.3 विद्यार्थ्यांमध्ये नेतृत्व गुण विकसित करणे.

संक्षिप्त अहवाल :- प्रजासत्ताक दिन 26 जानेवारी 2024 व डॉक्टर पंजावराव देशमुख यांच्या जन्मशताब्दी वर्षानिमित 26 जानेवारी 2024 ला भाषण स्पर्धा घेण्यात आली. या भाषण स्पर्धेचे विषय खालील प्रमाणे होते. भाषण स्पर्धेमध्ये एकूण चार विद्यार्थ्यांनी सहभाग घेतला होता. 1.प्रतीक्षा गवळी 2. यश वानखंडे 3.अनुराधा कोरडे 4.समीक्षा तायडे या चार विद्यार्थ्यांनी भाषण स्पर्धेत उत्कृष्ट सहभाग नोंदविला. विद्यार्थ्यांच्या भाषणा नंतर अध्यक्ष डॉ. गीताली पांडे मॅडम यांनी आपले विचार व्यक्त केले. सोवतच प्राचार्य यांच्या हस्ते विद्यार्थ्यांना