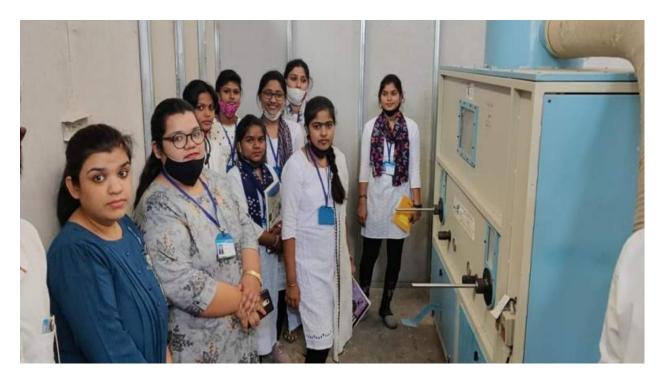

# **Geo- Tag Photos**

# Arrangement of Water in Clay Pot to Watering the Plant in summer