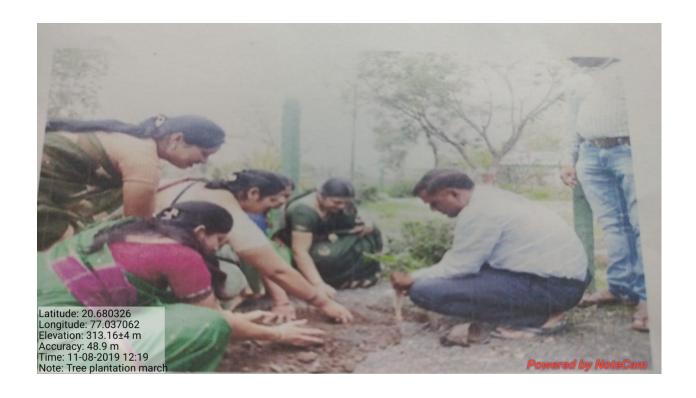

#### Report: Tree Plantation

#### कार्यक्रम अहवाल

कार्यक्रमाचे नाव =

वृक्षारोपण

दिनांक =

18 जुलै 2023

आयोजक =

पर्यावरण समिती

कार्यक्रम अध्यक्ष =

डॉ. गीताली पांडे मॅडम

ध्येय आणि उद्दिष्ट = वाढत्या तापमानाची समस्या जाणून वृक्षारोपण गरजेचे आहे. याची जाणीव करून देणे.

संक्षिप्त अहवाल =

दिनांक 18 जुलै 2023 रोजी कला महाविद्यालय मलकापूर येथे वृक्षारोपण हा कार्यक्रम घेण्यात आला. प्रस्तुत कार्यक्रमाला महाविद्यालयातील शिक्षक, शिक्षकेतर कर्मचारी व विद्यार्थी वर्ग यांनी विविध प्रकारची झाडे आणली. वृक्षारोपण कार्यक्रमासाठी महाविद्यालयातील दता फुरंगे आणि श्री कळंब यांच्या मदतीने विविध ठिकाणी गड्डे करण्यात आले व त्यामध्ये बिविध प्रकारच्या झाडांचे वृक्षारोपण करण्यात आले.प्रस्तुत कार्यक्रम महाविद्यालयाच्या प्राचार्या डॉ. गीताली पांडे मॅडम यांच्या उपस्थितीमध्ये घेण्यात आला. तसेच कार्यक्रमाला महाविद्यालयातील शिक्षक, शिक्षकेतर कर्मचारी वृंद व विद्यार्थी वर्ग उपस्थित होता.