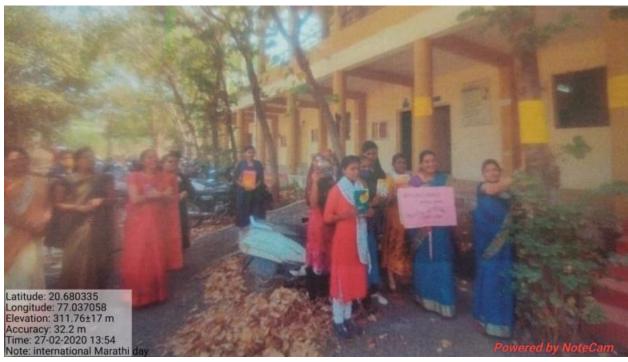

# **World Sparrow Day**

Date:-22 /03/2024&Time:-:2.00 P.M. To 3.00 P.M.

**Venu:- ROOM NO.8 & COLLEGE CAMPUS** 

Program Chairman -Principal :- Dr. Gitali Pande

Organizer : Environment Committee, Kala Mahavidyalaya Malkapur, Akola

## इंडियन सोशल अँड रिसर्च फाउंडेशन जकोला. कला महाविद्यालय मलकापूर, अकोला कार्यक्रम अहवाल

कार्यक्रमाचे नाव = जागतिक चिमणी दिवस, वन दिवस आणि अनदिन

दिनांक = 22/03/2024 आयोजक = प्रयासरण समिती

कार्यक्रम अध्यक्ष = पाचार्य डॉ. गीताली पाड मेडम

ध्येय आणि उद्दिष्टे= पर्यावरणात्री सर्वधित घटक हे आपल्या जीवनाचा घटक असून त्याचे सरक्षण करणे ही आपली जवाबदारी आहे याची जाणीव करून देणे.

विश्वस महवाल = प्रस्तुत कार्यक्रम हा दिनांक 22 मार्च 2023 रोजी महाविद्यालयामध्ये घेण्यात आला. प्रस्तुत कार्यक्रमांमध्ये जागतिक चिमणी दिवस, जागतिक वन दिवस आणि जागतिक जल दिवस करण्यात अशा विविध कार्यक्रमांमध्ये विद्याख्याँना चिमणी या पर्यावरणाचा = घटक आहे.त्या पर्यावरणा मध्ये महत्वाची भूमिका निभवितात त्यांना वाचविणे हि आपली जवाबदारी आहे यांची माहिती विध्याध्याँना देण्यात आली त्याचप्रमाणे झाडांची अति प्रमाणात होत असलेली जगल तोड यविविध पर्यापक्षी जीवित हानी होत आहे. तसेच उप्णतेमध्ये चाद होत आहे.अशा विविध प्रकारची धोके जगल तोडीमुळे वधावयास मिळत आहे तर जल व्यवस्थापना सम्बन्धी आपली जवाबदारी ची ओळख वास्तविक जीवनातील विविध उदाहरणे देऊन देण्यात आली.दैनदिन कामे करत असताना पाण्याचा कमी वापर हे जल व्यवस्थापनाची उत्तम उदाहरण सागृन विद्याध्याँना जल व्यवस्थापन जाणीव करून देण्यात आली.

अशी माहिती महाविद्यालयाच्या प्राचार्या हो गिताली पांडे गेंडम आणि राज्यशास्त्राचे प्राध्यापक हो, दिलीप सूर्यवशी सर यांनी दिली, तसेच जल दिवस यांनिमित्ताने महाविद्यालयामध्ये पाण्याचे व्यवस्थापन करणे या उद्दिशला होळ्यासमीर ठेवृत विविध झाडांसाठी माठ आणून पाण्याचे व्यवस्थापन करण्यात आले. त्या माठांमध्ये नारळाची दोरी टावृत झाडांना थेव थेव पाणी पुरेल अशी व्यवस्था करण्यात अशाप्रचारे प्रस्तुत कार्यक्रम हा महाविद्यालयाच्या प्राचार्य हो. गिताली पांडे मेंडम यांच्या उपस्थितीमध्ये संपन्न झाला. कार्यक्रमाचे संचलन हों, दिपाली गांवडे मेंडम यांनी केले तर प्रस्ताविक पर्यावरण समितीच्या समन्वियंका प्राध्यापक बंदना देशमुख यांनी केले आणि आभार प्रदर्शन हों, सीमा काळे यांनी केले प्रस्तुत कार्यक्रमाला महाविद्यालयातील विद्यार्थी तसेच शिक्षक व शिक्षकेतर कर्मचारी वृद उपस्थित होते.