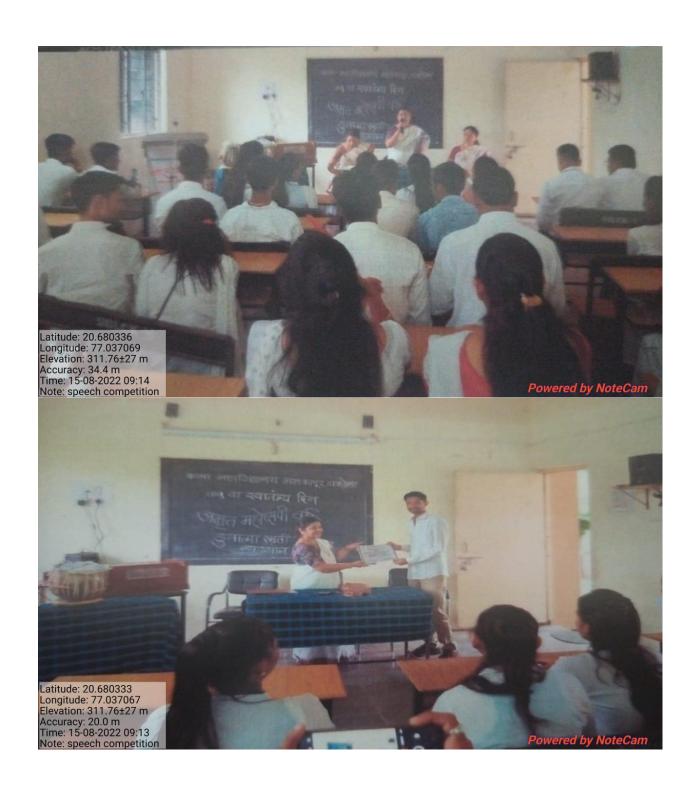

# इंडियन सोशल ॲन्ड रिसर्च फाऊंडेशन, अकोला. कला महाविद्यालय, मलकापुर, अकोला

कार्यक्रमाचा अष्टवाल

कार्यक्रमाचे नाव :- चकृत्व स्पर्धा

दिनांक :- 15 ऑगस्ट 2023

आयोजक :- मराठी विभाग

विभाग प्रमुख :- डॉ. दिपाली प्र. गावंडे

कार्यक्माचे अध्यक्ष :- मा. डॉ. प्राचार्या गिताली पांडे मॅडन

ध्येय आणि उदिदष्टे :-1) बोलण्याची कला अवगत होणे

2) वत्कृत्व कलेत नैपूण्याता येणे.

#### संक्षिप्त अहवाल :--

15 ऑगष्ट 2023 ला महाविद्यालयातील मराठी विभागातर्फे स्वातंत्र्याचा अमृत महोत्सव निमित्य वत्कृत्व स्पर्धा आयोतिज करण्यात आली होती. वत्कृत्व स्पर्धोचा विषय :- 1) निसर्ग व मानव सहसंबध

#### 2) विद्यार्थ्यांची शिक्षणातील उदासिनता

असे ठेवण्यात आले होते. या स्पर्धेमध्ये

- 1) कु. प्रतिक्षा गवळी
- 2) कु. अनुराधा कोरडे
- 3) कु. मोनिका पवार व
- 4) रोशनी देहणकर

अश्या चार विद्यार्थींनी आपले विचार चांगल्याप्रकारे व्यवत केले. कार्यकमाच्या अध्यक्ष डॉ. गिलाली पांडे मॅडम यांनी योन्ही विषयावर आपले मत प्रगट केले. स्पर्धेच्या शेवटी सर्वच विद्यार्थ्यीनीना प्रमाणपत्र व पाऊच बतिस देण्यात आले. कार्यक्रमाचे सुत्रसंघालन डॉ. दिपाली गायंडे यांनी केले. स्पर्धला शिक्षक व शिक्षकेत्तर कर्मचारी व विद्यार्थी उपरिधत होते. G. S. Pande Principal. Arts College, Malkapur, Akola