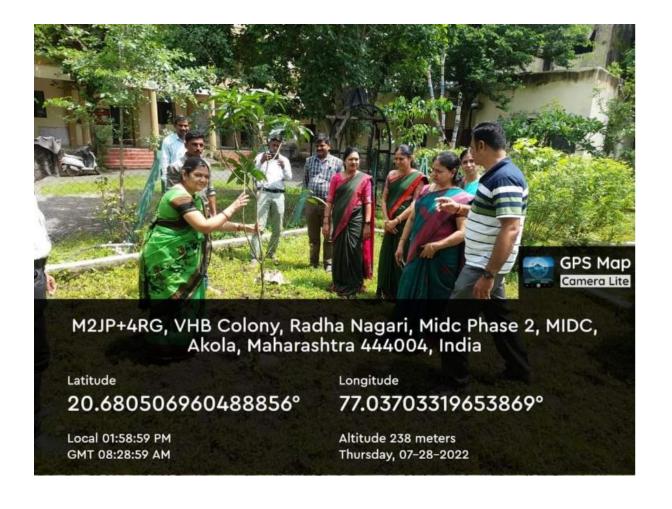

# Photos

## **Tree Plantation**

# कला महाविद्यालय मलकापूर अकोला येथे वृक्षारोपण

प्रतिनिधी, १८ जुलै

अकोला – स्थानिक इंडियन सोशल अँड रिसर्च फाउंडेशन अकोला चे कला महाविघालय मलकापूर अकोला येथे आज दिनांक १८ जुलै रोजी वृक्षारोपण कार्यम संपन्न झाला. या कार्यमाच्या अध्यक्षस्थानी संस्थेच्या सचिव तथा प्राचार्य डॉ. गीताली पांडे मॅडम ह्या होत्या. त्यांच्या हस्ते महाविधालयाच्या परिसरामध्ये वृक्षारोपण कार्यमाचे आयोजन करण्यात आले होते. या कार्यमाला महाविधालयातील विधार्थी शिक्षक व शिक्षकेतर कर्मचारी उपस्थित होते.