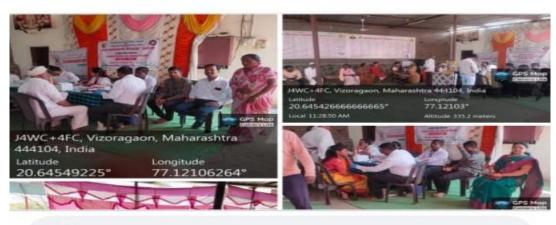

ूर अकोला राष्ट्रीय सेवा योजना दत्तक ग्राम विझोरा येथे आरोग्य तपासणी शिबिर संपन्न 27/02/2023

स्थानिक इंडियन सोशल अँड रिसर्च फाउंडेशन अकोला द्वारा संचालित कला महाविद्यालय मलकापूर अकोला राष्ट्रीय सेवा योजना शिबिर दत्तक ग्राम विझोरा येथे संपन्न होत आहे. आज दिनांक 27 फेब्रुवारी रोजी दत्तक ग्राम विझोरा येथे रासेयों कार्यक्रम अधिकारी डॉ. दिलीप सूर्यवंशी व डॉ. सीमा काळे यांच्या मार्गदर्शनात अकोला येथील शासकीय रुग्णालयातील डॉ. जनाईकर व डॉ. येडणे मॅडम यांनी विझोरा येथील ग्रामस्थांची आरोग्य तपासणी केली. आरोग्य तपासणी मध्ये बीपी, शुगर व आरोग्या संदर्भात इतर प्राथमिक तपासणी या शिबिरात करण्यात आली. या शिबिराला सरपंच उपसरपंच ग्रामपंचायत सदस्य पोलीस पाटील व ग्रामस्थ तसेच रासेयों शिबिरातील विद्यार्थी मोठ्या संख्येने उपस्थित होते. या शिबिराला ग्रामस्थांचा मोठ्या संख्येने प्रतिसाद मिळाला.

See translation



1

Write a comment...





# Health Camp Organized Jointly by Arts College, Malkapur, Akola & Ekta Navdurga Mandal

## Arts College, Malkapur, Akola

HEALTH CAMP ORGANIZED JOINTLY BY ARTS COLLEGE,
MALKAPUR, AKOLA

&

EKTA NAVDURGA MANDAL

DATE: OCTOBER 2, 2022

VENUE: ARTS COLLEGE, MALKAPUR GROUNDS

#### **OBJECTIVES:**

- 1. TO RAISE AWARENESS ABOUT HEALTH IN THE COMMUNITY.
- 2. TO PROVIDE INFORMATION ON HOW TO TAKE CARE OF HEALTH.

#### **CURRICULUM:**

- 1. BP AND SUGAR CHECK-UPS.
- 2. THYROID CHECK-UPS.
- 3. OTHER HEALTH-RELATED GUIDANCE.
  HEALTH CAMP ORGANIZED JOINTLY BY ARTS COLLEGE,
  MALKAPUR, AKOLA



#### PROGRAMME REPORT

इंडियन सोशल ॲन्ड रिसर्च फाऊंडेशन, अकोला कला महाविद्यालय, मलकापुर, अकोला कार्यकमाचा अहवाल कार्यक्रमाचे नाव - डला महाविष्णालाम् मलकाप्र अंडाला स प्रकता मावद्व