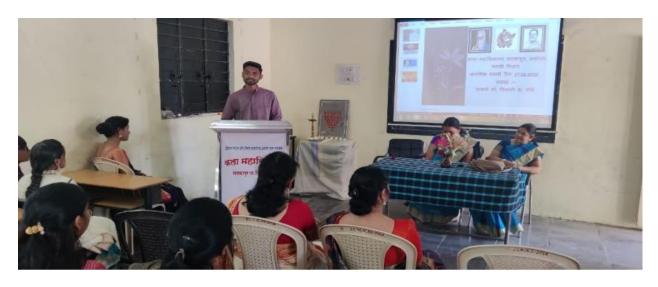

#### कार्यक्रमाचा अहवाल

कार्यक्रमाचे नाव

:- भाषण स्पर्धा

दिनांक

:- 26 जानेवारी 2024

आयोजक

:- मराठी विभाग

विभाग प्रम्ख

:-डॉ.दिपाली प्र. गावंडे

-

कार्यक्रमाचे अध्यक्ष :- डॉ.गीताली पांडे

ध्येयआणिउद्दिष्टे:-1.विद्यार्थ्यामध्ये

वोलण्याची

कला

अवगत

व्हाव.

2 विद्यार्थ्यामध्ये बोलण्याची कला अवगत व्हावी.

.3 विद्यार्थ्यांमध्ये नेतृत्व गुण विकसित करणे.

संक्षिप्त अहवाल :- प्रजासत्ताक दिन 26 जानेवारी 2024 व डॉक्टर पंजावराव देशमुख यांच्या जन्मशताब्दी वर्षानिमित 26 जानेवारी 2024 ला भाषण स्पर्धा घेण्यात आली. या भाषण स्पर्धेचे विषय खालील प्रमाणे होते. भाषण स्पर्धेमध्ये एकूण चार विद्यार्थ्यांनी सहभाग घेतला होता. 1.प्रतीक्षा गवळी 2. यश वानखंडे 3.अनुराधा कोरडे 4.समीक्षा तायडे या चार विद्यार्थ्यांनी भाषण स्पर्धेत उत्कृष्ट सहभाग नोंदविला. विद्यार्थ्यांच्या भाषणा नंतर अध्यक्ष डॉ. गीताली पांडे मॅडम यांनी आपले विचार व्यक्त केले. सोवतच प्राचार्य यांच्या हस्ते विद्यार्थ्यांना