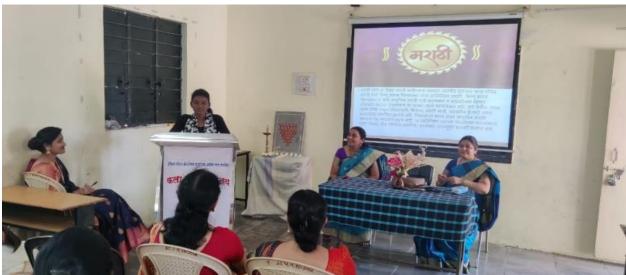

#### कार्यक्रमाचा अहवाल

कार्यक्रमाचे नाव

:- भाषण स्पर्धा

दिनांक

:- 26 जानेवारी 2024

आयोजक

:- मराठी विभाग

विभाग प्रम्ख

:-डॉ.दिपाली प्र. गावंडे

-

कार्यक्रमाचे अध्यक्ष :- डॉ.गीताली पांडे

ध्येयआणिउद्दिष्टे:-1.विद्यार्थ्यामध्ये

वोलण्याची

कला

अवगत

व्हाव.

2 विद्यार्थ्यामध्ये बोलण्याची कला अवगत व्हावी.

.3 विद्यार्थ्यांमध्ये नेतृत्व गुण विकसित करणे.

संक्षिप्त अहवाल :- प्रजासत्ताक दिन 26 जानेवारी 2024 व डॉक्टर पंजावराव देशमुख यांच्या जन्मशताब्दी वर्षानिमित 26 जानेवारी 2024 ला भाषण स्पर्धा घेण्यात आली. या भाषण स्पर्धेचे विषय खालील प्रमाणे होते. भाषण स्पर्धेमध्ये एकूण चार विद्यार्थ्यांनी सहभाग घेतला होता. 1.प्रतीक्षा गवळी 2. यश वानखंडे 3.अनुराधा कोरडे 4.समीक्षा तायडे या चार विद्यार्थ्यांनी भाषण स्पर्धेत उत्कृष्ट सहभाग नोंदविला. विद्यार्थ्यांच्या भाषणा नंतर अध्यक्ष डॉ. गीताली पांडे मॅडम यांनी आपले विचार व्यक्त केले. सोवतच प्राचार्य यांच्या हस्ते विद्यार्थ्यांना