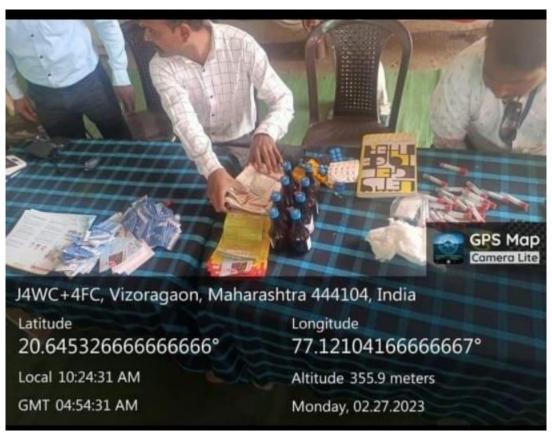

ना दत्तक ग्राम विझोरा येथे आरोग्य तपासणी शिबिर संपन्न 27/02/2023

स्थानिक इंडियन सोशल अँड रिसर्च फाउंडेशन अकोला द्वारा संचालित कला महाविद्यालय मलकापूर अकोला राष्ट्रीय सेवा योजना शिबिर दत्तक ग्राम विझोरा येथे संपन्न होत आहे. आज दिनांक 27 फेब्रुवारी रोजी दत्तक ग्राम विझोरा येथे रासेयों कार्यक्रम अधिकारी डॉ. दिलीप सूर्यवंशी व डॉ. सीमा काळे यांच्या मार्गदर्शनात अकोला येथील शासकीय रुग्णालयातील डॉ. जनाईकर व डॉ. येडणे मॅडम यांनी विझोरा येथील ग्रामस्थांची आरोग्य तपासणी केली. आरोग्य तपासणी मध्ये बीपी, शुगर व आरोग्या संदर्भात इतर प्राथमिक तपासणी या शिबिरात करण्यात आली. या शिबिराला सरपंच उपसरपंच ग्रामपंचायत सदस्य पोलीस पाटील व ग्रामस्थ तसेच रासेयों शिबिरातील विद्यार्थी मोठ्या संख्येने उपस्थित होते. या शिबिराला ग्रामस्थांचा मोठ्या संख्येने प्रतिसाद मिळाला.

See translation



1

Write a comment...





# Health Camp Organized Jointly by Arts College, Malkapur, Akola & Ekta Navdurga Mandal

## Arts College, Malkapur, Akola

HEALTH CAMP ORGANIZED JOINTLY BY ARTS COLLEGE,
MALKAPUR, AKOLA

&

EKTA NAVDURGA MANDAL

DATE: OCTOBER 2, 2022

VENUE: ARTS COLLEGE, MALKAPUR GROUNDS

#### **OBJECTIVES:**

- 1. TO RAISE AWARENESS ABOUT HEALTH IN THE COMMUNITY.
- 2. TO PROVIDE INFORMATION ON HOW TO TAKE CARE OF HEALTH.

#### **CURRICULUM:**

- 1. BP AND SUGAR CHECK-UPS.
- 2. THYROID CHECK-UPS.
- 3. OTHER HEALTH-RELATED GUIDANCE.
  HEALTH CAMP ORGANIZED JOINTLY BY ARTS COLLEGE,
  MALKAPUR, AKOLA



#### PROGRAMME REPORT

इंडियन सोशल ॲन्ड रिसर्च फाऊंडेशन, अकोला कला महाविद्यालय, मलकापुर, अकोला कार्यकमाचा अहवाल कार्यक्रमाचे नाव - डला महाविष्णालाम् मलकाप्र अंडाला स प्रकता मावद्वारि मंडल क्षांच्या संगुक्त