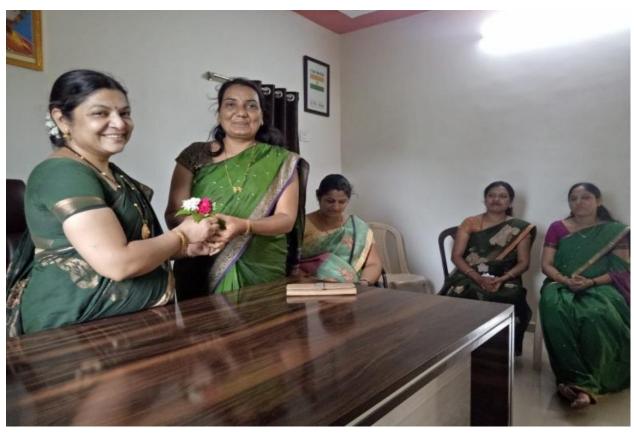

# Annual Magazine Publication Ceremony Report Date:24 July

Organizer: Magzine Kameti

Chairperson: Principal Dr. Geetali Pande

Chief Guest: Dr. Jayshree Kulkarni,

Department of Music

B. M. K. Kadi College, Achalpur Paratwada

#### **Brief Report-**

The Magzine Kameti of Kala mahavidyalay Mankapur, Akola, organized the "Gyan Sadhana" publication ceremony on a date 24July. The program commenced with the lighting of the ceremonial lamp and garlanding the portrait of Sant Gadge Baba. Dr. Anuprita Mapari, Head of the Department of History, delivered the program's introductory speech.

Following this, the Gyan Sadhana magazine was unveiled by Dr. Jayshree Kulkarni. She appreciated the literary and writing abilities of the students, encouraging them to nurture their talents further.

In her presidential address, the college principal, Dr. Geetali Pandey, praised the students' literary contributions, including their essays, poetry, and reports featured in the annual magazine. She also provided guidance and extended her best wishes for the next year's annual edition.