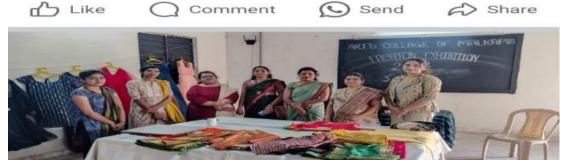

# कला महाविद्यालय मलकापूर अकोला येथे वृक्षारोपण

प्रतिनिधी, १८ जुलै

अकोला – स्थानिक इंडियन सोशल अँड रिसर्च फाउंडेशन अकोला चे कला महाविघालय मलकापूर अकोला येथे आज दिनांक १८ जुलै रोजी वृक्षारोपण कार्यम संपन्न झाला. या कार्यमाच्या अध्यक्षस्थानी संस्थेच्या सचिव तथा प्राचार्य डॉ. गीताली पांडे मॅडम ह्या होत्या. त्यांच्या हस्ते महाविधालयाच्या परिसरामध्ये वृक्षारोपण कार्यमाचे आयोजन करण्यात आले होते. या कार्यमाला महाविधालयातील विधार्थी शिक्षक व शिक्षकेतर कर्मचारी उपस्थित होते.