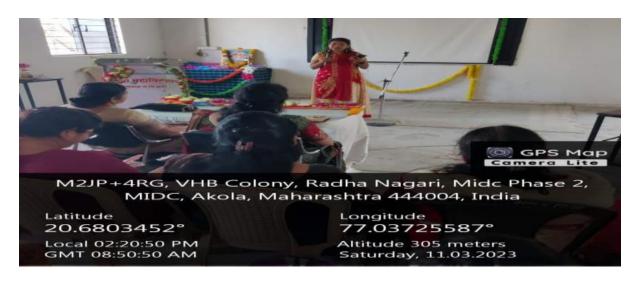

#### **Brief Report-**

The Magzine Kameti of Kala mahavidyalay Mankapur, Akola, organized the "Gyan Sadhana" publication ceremony on a date 24July. The program commenced with the lighting of the ceremonial lamp and garlanding the portrait of Sant Gadge Baba. Dr. Anuprita Mapari, Head of the Department of History, delivered the program's introductory speech.

Following this, the Gyan Sadhana magazine was unveiled by Dr. Jayshree Kulkarni. She appreciated the literary and writing abilities of the students, encouraging them to nurture their talents further.

In her presidential address, the college principal, Dr. Geetali Pandey, praised the students' literary contributions, including their essays, poetry, and reports featured in the annual magazine. She also provided guidance and extended her best wishes for the next year's annual edition.

The vote of thanks was delivered by Dr. Seema Kale, co-coordinator of the Gyan Sadhana magazine. The event witnessed significant attendance from students, faculty members, and non-teaching staff. The cooperation and support of all teaching and non-teaching staff and the student community contributed to the program's success.