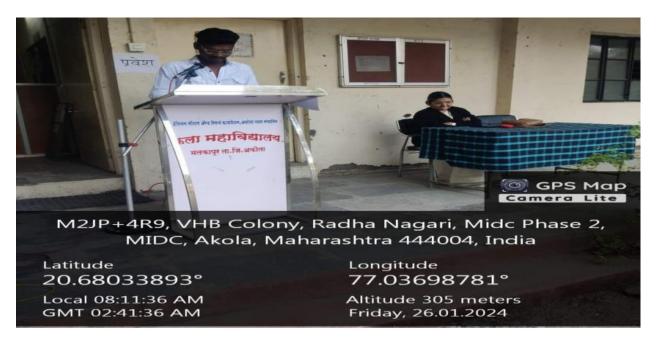

#### कार्यक्रमाचा अहवाल

कार्यक्रमाचे नाव

:- भाषण स्पर्धा

दिनांक

:- 26 जानेवारी 2024

आयोजक

:- मराठी विभाग

विभाग प्रम्ख

:-डॉ.दिपाली प्र. गावंडे

-

कार्यक्रमाचे अध्यक्ष :- डॉ.गीताली पांडे

ध्येयआणिउद्दिष्टे:-1.विद्यार्थ्यामध्ये

वोलण्याची

कला

अवगत

व्हाव.

2 विद्यार्थ्यामध्ये बोलण्याची कला अवगत व्हावी.

.3 विद्यार्थ्यांमध्ये नेतृत्व गुण विकसित करणे.

संक्षिप्त अहवाल :- प्रजासत्ताक दिन 26 जानेवारी 2024 व डॉक्टर पंजावराव देशमुख यांच्या जन्मशताब्दी वर्षानिमित 26 जानेवारी 2024 ला भाषण स्पर्धा घेण्यात आली. या भाषण स्पर्धेचे विषय खालील प्रमाणे होते. भाषण स्पर्धेमध्ये एकूण चार विद्यार्थ्यांनी सहभाग घेतला होता. 1.प्रतीक्षा गवळी 2. यश वानखंडे 3.अनुराधा कोरडे 4.समीक्षा तायडे या चार विद्यार्थ्यांनी भाषण स्पर्धेत उत्कृष्ट सहभाग नोंदविला. विद्यार्थ्यांच्या भाषणा नंतर अध्यक्ष डॉ. गीताली पांडे मॅडम यांनी आपले विचार व्यक्त केले. सोवतच प्राचार्य यांच्या हस्ते विद्यार्थ्यांना