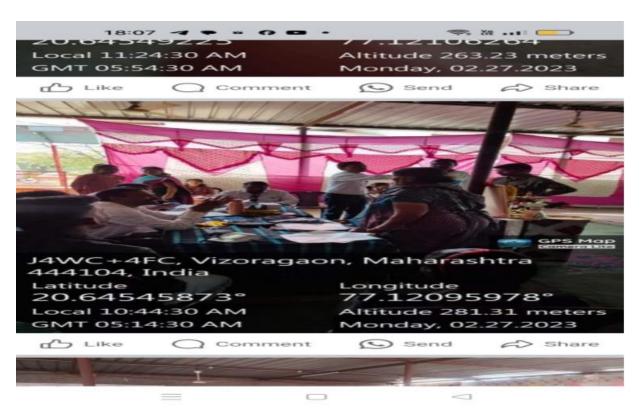

ोजना दत्तक ग्राम विझोरा येथे आरोग्य तपासणी शिबिर संपन्न 27/02/2023

स्थानिक इंडियन सोशल अँड रिसर्च फाउंडेशन अकोला द्वारा संचालित कला महाविद्यालय मलकापूर अकोला राष्ट्रीय सेवा योजना शिबिर दत्तक ग्राम विझोरा येथे संपन्न होत आहे. आज दिनांक 27 फेब्रुवारी रोजी दत्तक ग्राम विझोरा येथे रासेयों कार्यक्रम अधिकारी डॉ. दिलीप सूर्यवंशी व डॉ. सीमा काळे यांच्या मार्गदर्शनात अकोला येथील शासकीय रुग्णालयातील डॉ. जनाईकर व डॉ. येडणे मॅडम यांनी विझोरा येथील ग्रामस्थांची आरोग्य तपासणी केली. आरोग्य तपासणी मध्ये बीपी, शुगर व आरोग्या संदर्भात इतर प्राथमिक तपासणी या शिबिरात करण्यात आली. या शिबिराला सरपंच उपसरपंच ग्रामपंचायत सदस्य पोलीस पाटील व ग्रामस्थ तसेच रासेयों शिबिरातील विद्यार्थी मोठ्या संख्येने उपस्थित होते. या शिबिराला ग्रामस्थांचा मोठ्या संख्येने प्रतिसाद मिळाला.

See translation



1

Write a comment...





# Health Camp Organized Jointly by Arts College, Malkapur, Akola & Ekta Navdurga Mandal

## Arts College, Malkapur, Akola

HEALTH CAMP ORGANIZED JOINTLY BY ARTS COLLEGE,
MALKAPUR, AKOLA

&

EKTA NAVDURGA MANDAL

DATE: OCTOBER 2, 2022

VENUE: ARTS COLLEGE, MALKAPUR GROUNDS

#### **OBJECTIVES:**

- 1. TO RAISE AWARENESS ABOUT HEALTH IN THE COMMUNITY.
- 2. TO PROVIDE INFORMATION ON HOW TO TAKE CARE OF HEALTH.

#### **CURRICULUM:**

- 1. BP AND SUGAR CHECK-UPS.
- 2. THYROID CHECK-UPS.
- 3. OTHER HEALTH-RELATED GUIDANCE.
  HEALTH CAMP ORGANIZED JOINTLY BY ARTS COLLEGE,
  MALKAPUR, AKOLA



#### PROGRAMME REPORT

इंडियन सोशल ॲन्ड रिसर्च फाऊंडेशन, अकोला कला महाविद्यालय, मलकापुर, अकोला कार्यकमाचा अहवाल कार्यक्रमाचे नाव - डला महाविष्णालाम् मलकाप्र अंडाला स प्रकता मावद्वारि मंडल क्षांच्या संगुक्