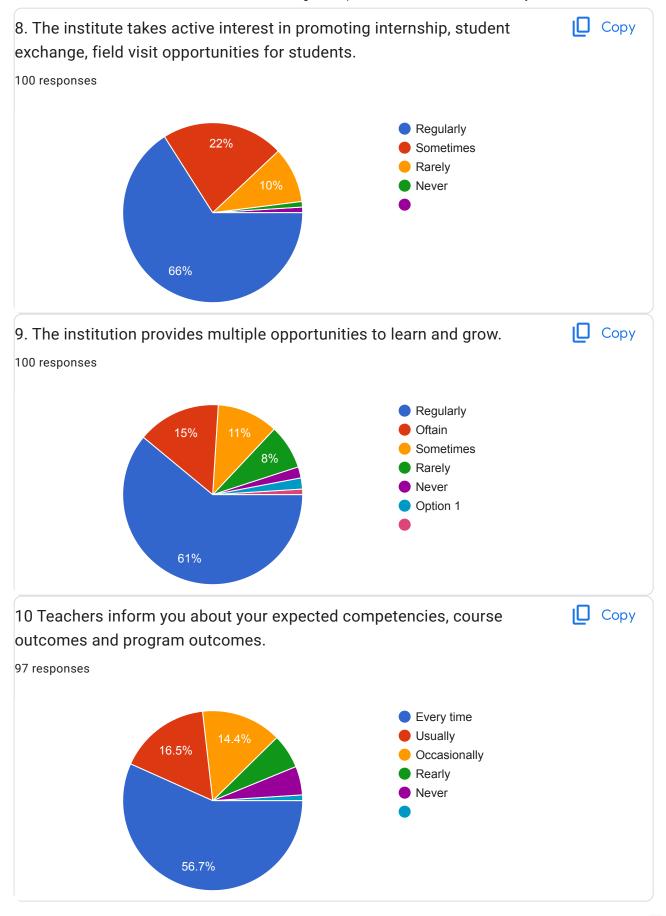

| 7. | 6. Fairness of the internal evaluation process by the teachers.                                                           |
|----|---------------------------------------------------------------------------------------------------------------------------|
|    | Mark only one oval.                                                                                                       |
|    | Always fair Usually fair Sometimes unfair                                                                                 |
|    | Unfair                                                                                                                    |
|    | Other:                                                                                                                    |
| 8. | 7. Was your performance in assignments discussed with you?  Mark only one oval.                                           |
|    | Every time                                                                                                                |
|    | Usually                                                                                                                   |
|    | Rarely                                                                                                                    |
|    | Never                                                                                                                     |
|    | Other:                                                                                                                    |
| 9. | 8. The institute takes active interest in promoting internship, student exchange, field visit opportunities for students. |
|    | Mark only one oval.                                                                                                       |
|    | Regularly                                                                                                                 |
|    | Sometimes                                                                                                                 |
|    | Rarely                                                                                                                    |
|    | Never                                                                                                                     |
|    | Other:                                                                                                                    |
|    |                                                                                                                           |

9. The institution provides multiple opportunities to learn and grow.

10.

|     | Mark only one oval.                                                                            |
|-----|------------------------------------------------------------------------------------------------|
|     | Regularly                                                                                      |
|     | Oftain                                                                                         |
|     | Sometimes                                                                                      |
|     | Rarely                                                                                         |
|     | Never                                                                                          |
|     | Other:                                                                                         |
| 11. | 10 Teachers inform you about your expected competencies, course outcomes and program outcomes. |
|     | Mark only one oval.                                                                            |
|     | Every time                                                                                     |
|     | Usually                                                                                        |
|     | Occasionally                                                                                   |
|     | Rearly                                                                                         |
|     | Never                                                                                          |
|     | Other:                                                                                         |
| 12. | 11 Teacher are able to identify your weaknesses and help you to overcome them.                 |
|     | Mark only one oval.                                                                            |
|     | Every time                                                                                     |
|     | Usually                                                                                        |
|     | Occasionally                                                                                   |
|     | Rarely                                                                                         |
|     | Never                                                                                          |
|     | Other:                                                                                         |