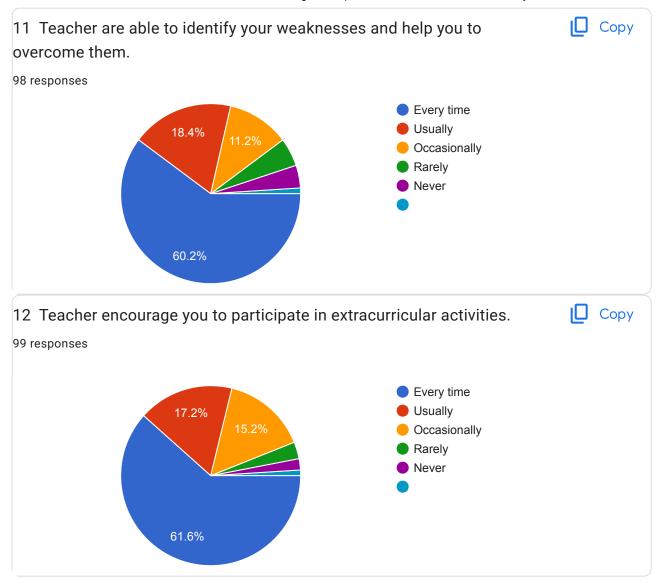

9. The institution provides multiple opportunities to learn and grow.

10.

|     | Mark only one oval.                                                                            |
|-----|------------------------------------------------------------------------------------------------|
|     | Regularly                                                                                      |
|     | Oftain                                                                                         |
|     | Sometimes                                                                                      |
|     | Rarely                                                                                         |
|     | Never                                                                                          |
|     | Other:                                                                                         |
| 11. | 10 Teachers inform you about your expected competencies, course outcomes and program outcomes. |
|     | Mark only one oval.                                                                            |
|     | Every time                                                                                     |
|     | Usually                                                                                        |
|     | Occasionally                                                                                   |
|     | Rearly                                                                                         |
|     | Never                                                                                          |
|     | Other:                                                                                         |
| 12. | 11 Teacher are able to identify your weaknesses and help you to overcome them.                 |
|     | Mark only one oval.                                                                            |
|     | Every time                                                                                     |
|     | Usually                                                                                        |
|     | Occasionally                                                                                   |
|     | Rarely                                                                                         |
|     | Never                                                                                          |
|     | Other:                                                                                         |