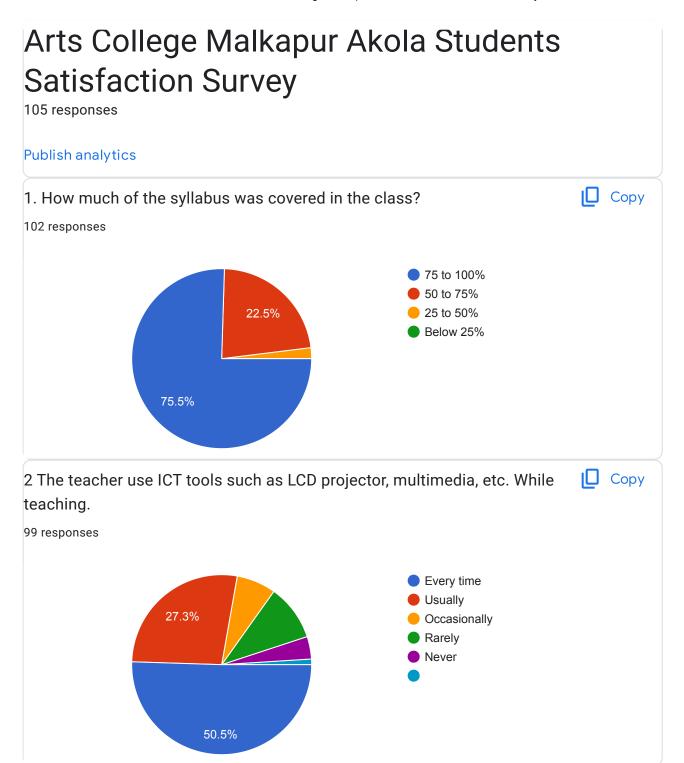

## Arts College Malkapur Akola Students Satisfaction Survey

Session 2021-2022

| 1. | 1. How much of the syllabus was covered in the class?                               |
|----|-------------------------------------------------------------------------------------|
|    | Mark only one oval.                                                                 |
|    | 75 to 100%                                                                          |
|    | 50 to 75%                                                                           |
|    | 25 to 50%                                                                           |
|    | Below 25%                                                                           |
|    | Other:                                                                              |
|    |                                                                                     |
|    |                                                                                     |
| 2. | 2 The teacher use ICT tools such as LCD projector, multimedia, etc. While teaching. |
|    | Mark only one oval.                                                                 |
|    | Every time                                                                          |
|    | Usually                                                                             |
|    | Occasionally                                                                        |
|    | Rarely                                                                              |
|    | Never                                                                               |
|    | Other:                                                                              |
|    |                                                                                     |
|    |                                                                                     |
| 3. | Mark only one oval.                                                                 |
|    | Option 1                                                                            |

| 4. | 3. How well did the teachers prepare for the classes?          |
|----|----------------------------------------------------------------|
|    | Mark only one oval.                                            |
|    | Thoroughly                                                     |
|    | Satisfactorily                                                 |
|    | Poorly                                                         |
|    | Indifferently                                                  |
|    | Other:                                                         |
|    |                                                                |
|    |                                                                |
| 5. | 4. How well were the teachers able to communicate?             |
|    | Mark only one oval.                                            |
|    | Always effective                                               |
|    | Sometimes effective                                            |
|    | Just satisfactorily                                            |
|    | Generally ineffective                                          |
|    | Other:                                                         |
|    |                                                                |
|    |                                                                |
| 6. | 5. The teacher's approach to teaching can best be described as |
|    | Mark only one oval.                                            |
|    | Excellent                                                      |
|    | Very good                                                      |
|    | Good                                                           |
|    | Fair                                                           |
|    | Poor                                                           |
|    | Other:                                                         |
|    |                                                                |