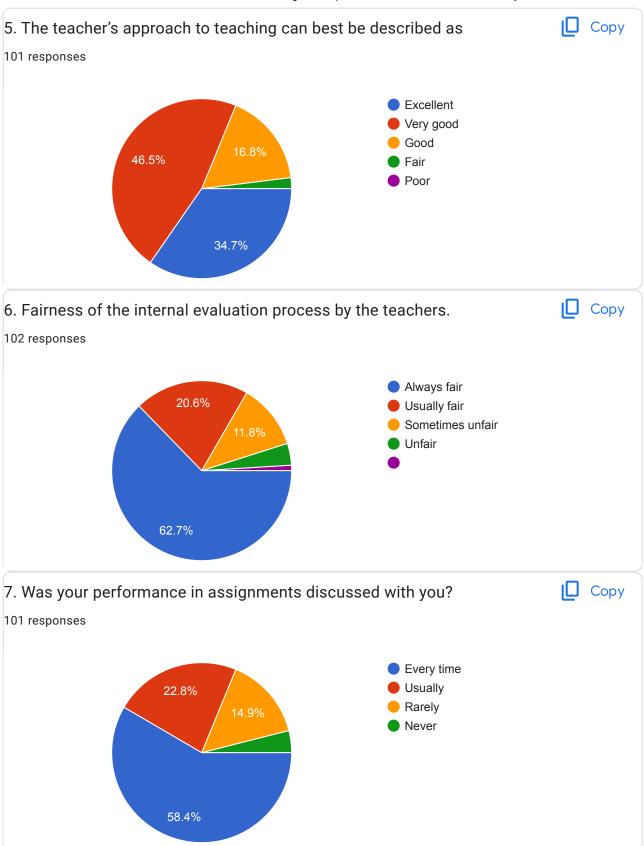

| 7. | 6. Fairness of the internal evaluation process by the teachers.                                                           |
|----|---------------------------------------------------------------------------------------------------------------------------|
|    | Mark only one oval.                                                                                                       |
|    | Always fair Usually fair Sometimes unfair                                                                                 |
|    | Unfair                                                                                                                    |
|    | Other:                                                                                                                    |
| 8. | 7. Was your performance in assignments discussed with you?  Mark only one oval.                                           |
|    | Every time                                                                                                                |
|    | Usually                                                                                                                   |
|    | Rarely                                                                                                                    |
|    | Never                                                                                                                     |
|    | Other:                                                                                                                    |
| 9. | 8. The institute takes active interest in promoting internship, student exchange, field visit opportunities for students. |
|    | Mark only one oval.                                                                                                       |
|    | Regularly                                                                                                                 |
|    | Sometimes                                                                                                                 |
|    | Rarely                                                                                                                    |
|    | Never                                                                                                                     |
|    | Other:                                                                                                                    |
|    |                                                                                                                           |