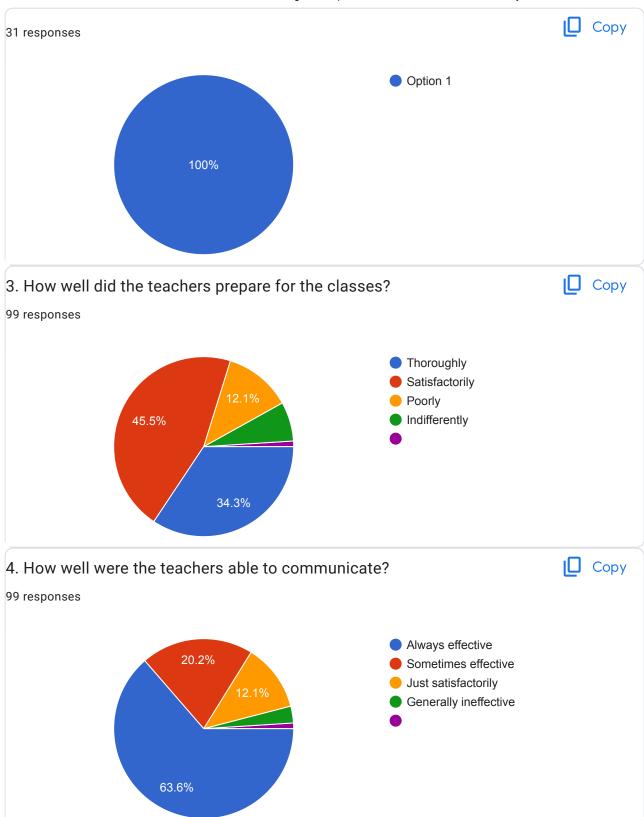

| 4. | 3. How well did the teachers prepare for the classes?          |
|----|----------------------------------------------------------------|
|    | Mark only one oval.                                            |
|    | Thoroughly                                                     |
|    | Satisfactorily                                                 |
|    | Poorly                                                         |
|    | Indifferently                                                  |
|    | Other:                                                         |
|    |                                                                |
|    |                                                                |
| 5. | 4. How well were the teachers able to communicate?             |
|    | Mark only one oval.                                            |
|    | Always effective                                               |
|    | Sometimes effective                                            |
|    | Just satisfactorily                                            |
|    | Generally ineffective                                          |
|    | Other:                                                         |
|    |                                                                |
|    |                                                                |
| 6. | 5. The teacher's approach to teaching can best be described as |
|    | Mark only one oval.                                            |
|    | Excellent                                                      |
|    | Very good                                                      |
|    | Good                                                           |
|    | Fair                                                           |
|    | Poor                                                           |
|    | Other:                                                         |
|    |                                                                |